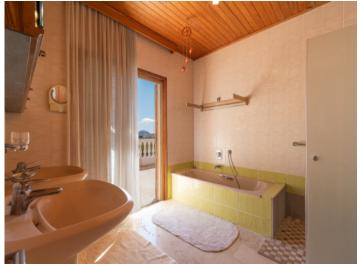

The main house stands out for its intelligent distribution and its ample spaces. Upstairs, an elegant hallway leads to a guest toilet, a guest bedroom and the master bedroom, which has a separate dressing room, private toilet and a bathroom with bathtub, from which you access the terrace. The separate kitchen, with adjoining pantry, integrates harmoniously with the open concept dining room, which in turn connects with the living room. The latter, equipped with a fireplace, leads to a spectacular terrace with panoramic views.