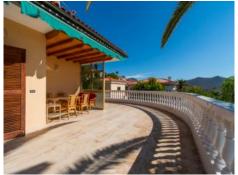

The main house stands out for its intelligent distribution and its ample spaces. Upstairs, an elegant hallway leads to a guest toilet, a guest bedroom and the master bedroom, which has a separate dressing room, private toilet and a bathroom with bathtub, from which you access the terrace. The separate kitchen, with adjoining pantry, integrates harmoniously with the open concept dining room, which in turn connects with the living room. The latter, equipped with a fireplace, leads to a spectacular terrace with panoramic views.