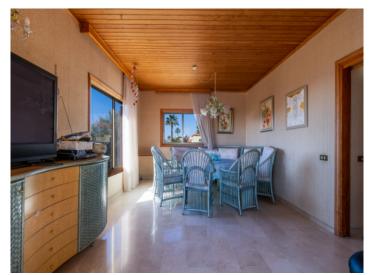

On the first floor there are 2 independent apartments. The first one has 3 bedrooms, a bright living room with access to the garden, a modern kitchen, a bathroom and a separate toilet. The second apartment has 2 bedrooms, a living room with integrated kitchen, a bathroom and direct access to the garden. Both apartments have covered terraces and offer multiple options of use.