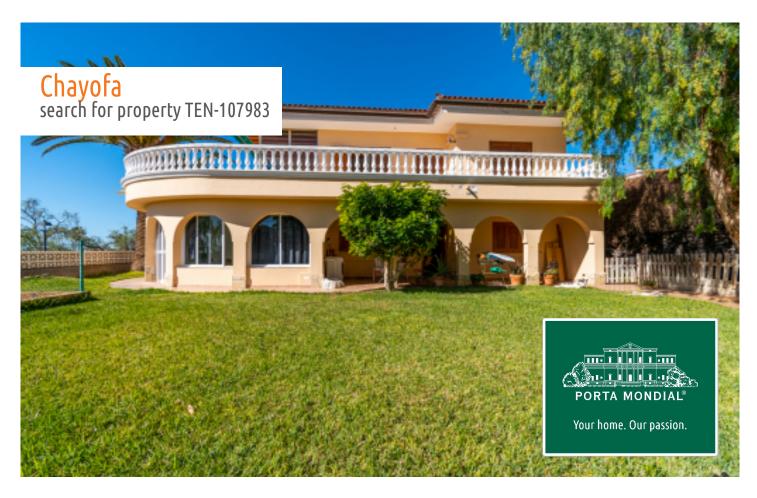

# Single-family house with two independent dwellings and a studio apartment

constructed area: 470 m<sup>2</sup> energy certificate: in process

plot area: 902 m<sup>2</sup>

bedrooms: 9 bathrooms: 4

sea view: ✓ **price: € 1,595,000.-**

#### **Details:**

Located in the quiet village of Chayofa, this villa is only 10 min drive from Costa Adeje and its prestigious golf courses. Situated at an altitude of 300 m on a plot of 902 sqm, it offers breathtaking views of the sea, the neighboring islands and the southeast coast.

The main house stands out for its intelligent distribution and its ample spaces. Upstairs, an elegant hallway leads to a guest toilet, a guest bedroom and the master bedroom, which has a separate dressing room, private toilet and a bathroom with bathtub, from which you access the terrace. The separate kitchen, with adjoining pantry, integrates harmoniously with the open concept dining room, which in turn connects with the living room. The latter, equipped with a fireplace, leads to a spectacular terrace with panoramic views.

The architecture of the villa has been designed to take full advantage of its surroundings and traditional Canarian elements. The exteriors are completed with an extensive garden with fruit trees and green areas.