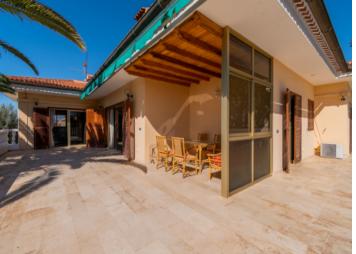

The main house stands out for its intelligent distribution and its ample spaces. Upstairs, an elegant hallway leads to a guest toilet, a guest bedroom and the master bedroom, which has a separate dressing room, private toilet and a bathroom with bathtub, from which you access the terrace. The separate kitchen, with adjoining pantry, integrates harmoniously with the open concept dining room, which in turn connects with the living room. The latter, equipped with a fireplace, leads to a spectacular terrace with panoramic views.

On the first floor there are 2 independent apartments. The first one has 3 bedrooms, a bright living room with access to the garden, a modern kitchen, a bathroom and a separate toilet. The second apartment has 2 bedrooms, a living room with integrated kitchen, a bathroom and direct access to the garden. Both apartments have covered terraces and offer multiple options of use.