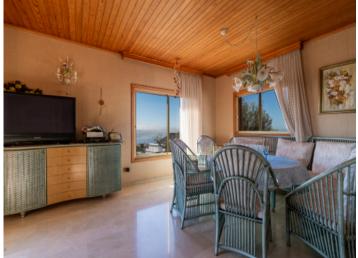

On the first floor there are 2 independent apartments. The first one has 3 bedrooms, a bright living room with access to the garden, a modern kitchen, a bathroom and a separate toilet. The second apartment has 2 bedrooms, a living room with integrated kitchen, a bathroom and direct access to the garden. Both apartments have covered terraces and offer multiple options of use.