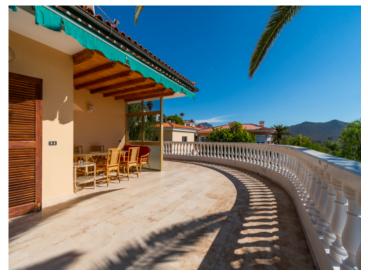

The main house stands out for its intelligent distribution and its ample spaces. Upstairs, an elegant hallway leads to a guest toilet, a guest bedroom and the master bedroom, which has a separate dressing room, private toilet and a bathroom with bathtub, from which you access the terrace. The separate kitchen, with adjoining pantry, integrates harmoniously with the open concept dining room, which in turn connects with the living room. The latter, equipped with a fireplace, leads to a spectacular terrace with panoramic views.

The architecture of the villa has been designed to take full advantage of its surroundings and traditional Canarian elements. The exteriors are completed with an extensive garden with fruit trees and green areas.