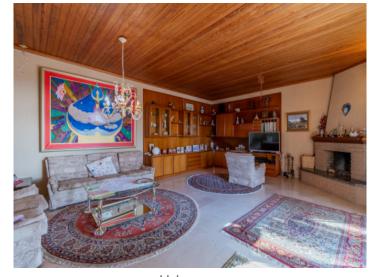

The main house stands out for its intelligent distribution and its ample spaces. Upstairs, an elegant hallway leads to a guest toilet, a guest bedroom and the master bedroom, which has a separate dressing room, private toilet and a bathroom with bathtub, from which you access the terrace. The separate kitchen, with adjoining pantry, integrates harmoniously with the open concept dining room, which in turn connects with the living room. The latter, equipped with a fireplace, leads to a spectacular terrace with panoramic views.

The architecture of the villa has been designed to take full advantage of its surroundings and traditional Canarian elements. The exteriors are completed with an extensive garden with fruit trees and green areas.