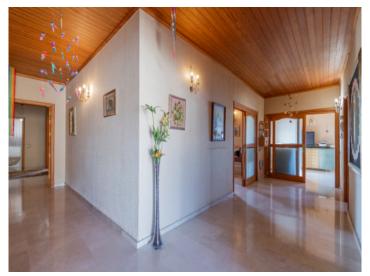

The main house stands out for its intelligent distribution and its ample spaces. Upstairs, an elegant hallway leads to a guest toilet, a guest bedroom and the master bedroom, which has a separate dressing room, private toilet and a bathroom with bathtub, from which you access the terrace. The separate kitchen, with adjoining pantry, integrates harmoniously with the open concept dining room, which in turn connects with the living room. The latter, equipped with a fireplace, leads to a spectacular terrace with panoramic views.