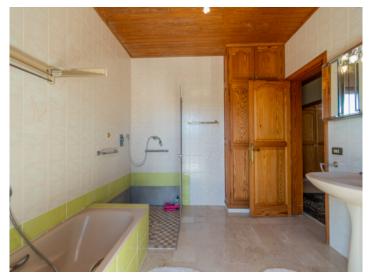

The main house stands out for its intelligent distribution and its ample spaces. Upstairs, an elegant hallway leads to a guest toilet, a guest bedroom and the master bedroom, which has a separate dressing room, private toilet and a bathroom with bathtub, from which you access the terrace. The separate kitchen, with adjoining pantry, integrates harmoniously with the open concept dining room, which in turn connects with the living room. The latter, equipped with a fireplace, leads to a spectacular terrace with panoramic views.

On the first floor there are 2 independent apartments. The first one has 3 bedrooms, a bright living room with access to the garden, a modern kitchen, a bathroom and a separate toilet. The second apartment has 2 bedrooms, a living room with integrated kitchen, a bathroom and direct access to the garden. Both apartments have covered terraces and offer multiple options of use.