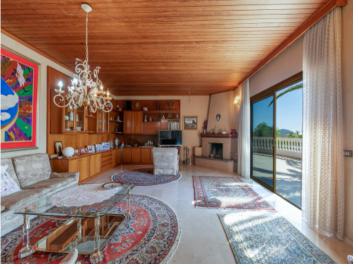

The main house stands out for its intelligent distribution and its ample spaces. Upstairs, an elegant hallway leads to a guest toilet, a guest bedroom and the master bedroom, which has a separate dressing room, private toilet and a bathroom with bathtub, from which you access the terrace. The separate kitchen, with adjoining pantry, integrates harmoniously with the open concept dining room, which in turn connects with the living room. The latter, equipped with a fireplace, leads to a spectacular terrace with panoramic views.

The architecture of the villa has been designed to take full advantage of its surroundings and traditional Canarian elements. The exteriors are completed with an extensive garden with fruit trees and green areas.