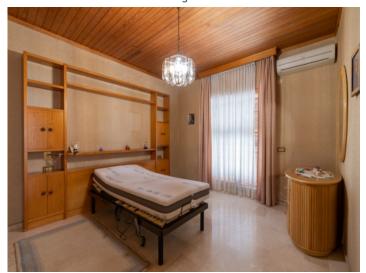

The main house stands out for its intelligent distribution and its ample spaces. Upstairs, an elegant hallway leads to a guest toilet, a guest bedroom and the master bedroom, which has a separate dressing room, private toilet and a bathroom with bathtub, from which you access the terrace. The separate kitchen, with adjoining pantry, integrates harmoniously with the open concept dining room, which in turn connects with the living room. The latter, equipped with a fireplace, leads to a spectacular terrace with panoramic views.

The property also includes an annex house that houses a large studio with private bathroom. Next to it, a large living room provides an ideal environment for social gatherings or creative projects. On the upper floor of this building is a large room currently used as a garage, with potential to be converted into living or functional space as needed.