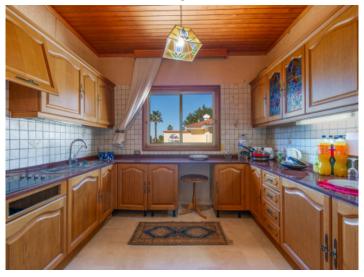

The main house stands out for its intelligent distribution and its ample spaces. Upstairs, an elegant hallway leads to a guest toilet, a guest bedroom and the master bedroom, which has a separate dressing room, private toilet and a bathroom with bathtub, from which you access the terrace. The separate kitchen, with adjoining pantry, integrates harmoniously with the open concept dining room, which in turn connects with the living room. The latter, equipped with a fireplace, leads to a spectacular terrace with panoramic views.

Terrace

Living area

Living area

Dining area

Kitchen

Bedroom

Bathroom Bathroom

Bathroom