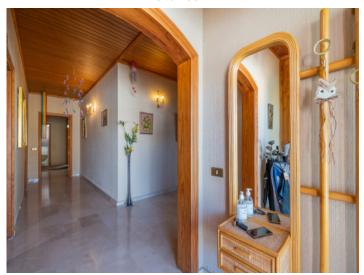

The main house stands out for its intelligent distribution and its ample spaces. Upstairs, an elegant hallway leads to a guest toilet, a guest bedroom and the master bedroom, which has a separate dressing room, private toilet and a bathroom with bathtub, from which you access the terrace. The separate kitchen, with adjoining pantry, integrates harmoniously with the open concept dining room, which in turn connects with the living room. The latter, equipped with a fireplace, leads to a spectacular terrace with panoramic views.