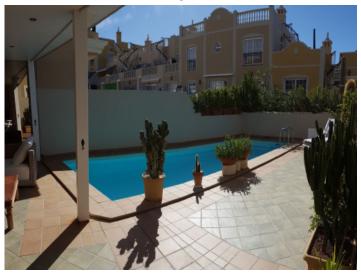

At the heart of the house an open inner courtyard allows the entry of ample natural light and fluidly connects the main living spaces. The modern and elegant separate kitchen, equipped with a practical central cooking island and high quality appliances, accesses a larger terrace. Situated here is the beautiful private pool, ideal to cool off with a refreshing dip during the hotter times of the year..