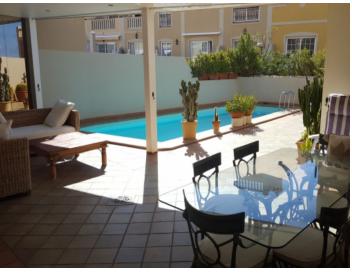

At the heart of the house an open inner courtyard allows the entry of ample natural light and fluidly connects the main living spaces. The modern and elegant separate kitchen, equipped with a practical central cooking island and high quality appliances, accesses a larger terrace. Situated here is the beautiful private pool, ideal to cool off with a refreshing dip during the hotter times of the year..

Your home. Our passion.

Community pool

Pool

Terrace

Living area

Dining area

PORTA TENERIFE • CALLE LUIS DE LA CRUZ 10, 38400 PUERTO DE LA CRUZ, SPAIN TEL.: +34 922 386 273 • INFO@PORTATENERIFE.COM • WWW.PORTATENERIFE.COM