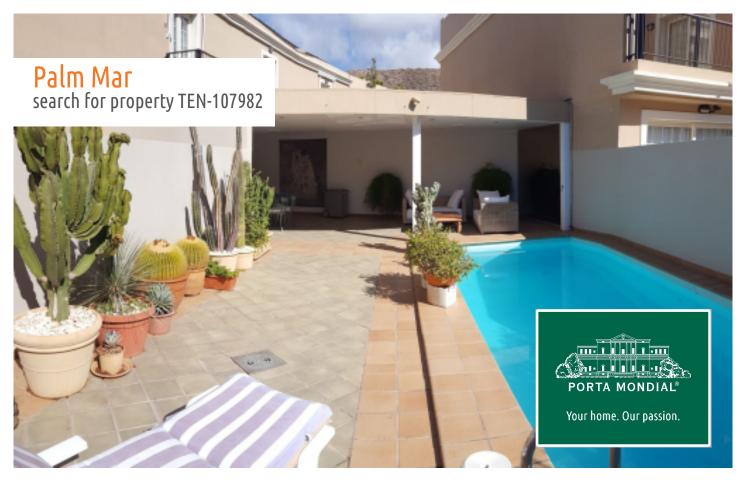

## Palm Mar search for property TEN-107982

At the heart of the house an open inner courtyard allows the entry of ample natural light and fluidly connects the main living spaces. The modern and elegant separate kitchen, equipped with a practical central cooking island and high quality appliances, accesses a larger terrace. Situated here is the beautiful private pool, ideal to cool off with a refreshing dip during the hotter times of the year..

This beautiful town-house with private pool is available for viewings from the end of May 2025. Should further information be required, please do not hesitate to contact us and discover all that this jewel of a property in the enchanting setting of Palm-Mar has to offer.