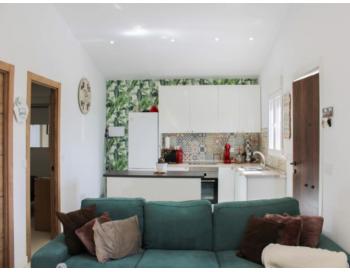

The single-level bungalow-style house consists of 2 bedrooms, 2 bathrooms and a bright living/dining area with open kitchen.

Surrounding the house, the large external area of the property contains diverse outdoor spaces including terraces, jacuzzi, parking area for several vehicles, and a large natural cave which could be converted to house an indoor pool if desired.

## San Miguel search for property TEN-107950

Your home. Our passion.

Stable

Whirlpool

Living area

Living area

Kitchen

PORTA TENERIFE • CALLE LUIS DE LA CRUZ 10, 38400 PUERTO DE LA CRUZ, SPAIN TEL.: +34 922 386 273 • INFO@PORTATENERIFE.COM • WWW.PORTATENERIFE.COM