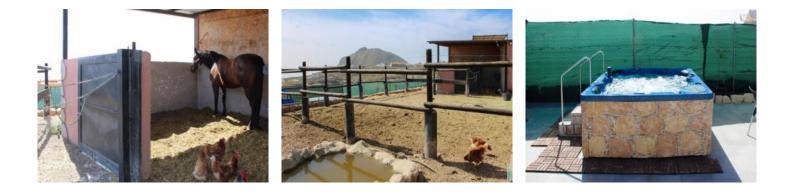

The single-level bungalow-style house consists of 2 bedrooms, 2 bathrooms and a bright living/dining area with open kitchen.

Surrounding the house, the large external area of the property contains diverse outdoor spaces including terraces, jacuzzi, parking area for several vehicles, and a large natural cave which could be converted to house an indoor pool if desired.

The surrounding area is very rural and tranquil, presenting the ideal place for horse stables and excursions to the mountains.

### San Miguel search for property TEN-107950

Your home. Our passion.

Finca with 2 bedrooms

Bedroom

Bedroom

Bathroom

Stable

Riding paddock

#### San Miguel search for property TEN-107950

Your home. Our passion.

Riding paddock

Riding paddock

Riding paddock

Riding paddock

BBQ area

Garden