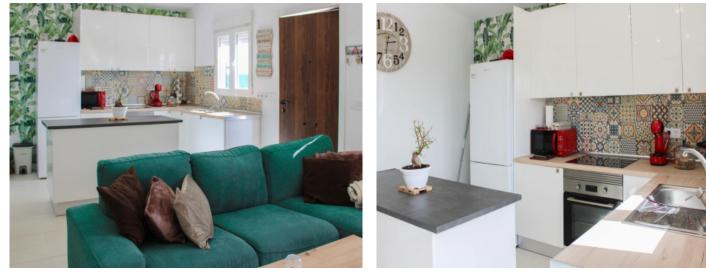

The single-level bungalow-style house consists of 2 bedrooms, 2 bathrooms and a bright living/dining area with open kitchen.

Surrounding the house, the large external area of the property contains diverse outdoor spaces including terraces, jacuzzi, parking area for several vehicles, and a large natural cave which could be converted to house an indoor pool if desired.

## San Miguel search for property TEN-107950

Your home. Our passion.

Stable

Whirlpool

Living area

Living area

Kitchen

PORTA TENERIFE • CALLE LUIS DE LA CRUZ 10, 38400 PUERTO DE LA CRUZ, SPAIN TEL.: +34 922 386 273 • INFO@PORTATENERIFE.COM • WWW.PORTATENERIFE.COM