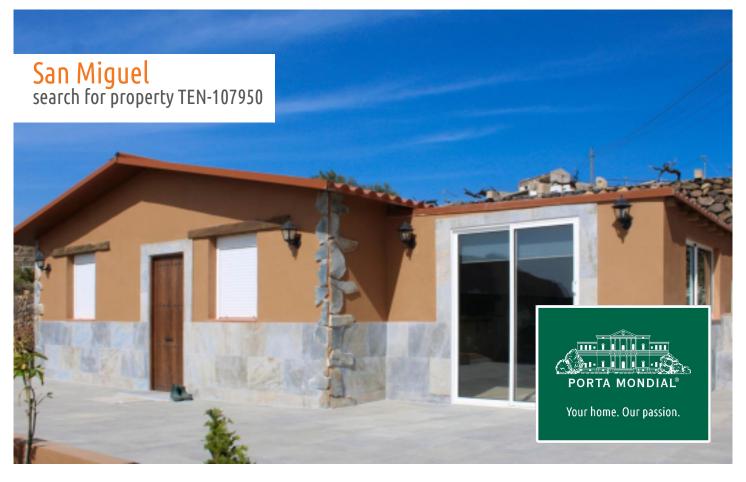

San Miguel search for property TEN-107950

#### **Details:**

This spacious, rustic-style country house stands on a rustic plot of land of more than 2,600 sqm, with ample facilities ideal for keeping horses. The property provides the incomparable feeling of living in the tranquility of the countryside and surrounded by nature, whilst being very close to all the amenities of the village of San Miguel with its restaurants, cafes and shops.

The single-level bungalow-style house consists of 2 bedrooms, 2 bathrooms and a bright living/dining area with open kitchen.

Surrounding the house, the large external area of the property contains diverse outdoor spaces including terraces, jacuzzi, parking area for several vehicles, and a large natural cave which could be converted to house an indoor pool if desired.