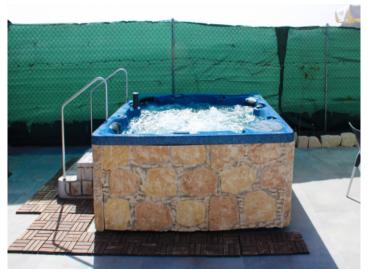

The single-level bungalow-style house consists of 2 bedrooms, 2 bathrooms and a bright living/dining area with open kitchen.

Surrounding the house, the large external area of the property contains diverse outdoor spaces including terraces, jacuzzi, parking area for several vehicles, and a large natural cave which could be converted to house an indoor pool if desired.

## San Miguel search for property TEN-107950

Your home. Our passion.

Stable

Whirlpool

Living area

Living area

Kitchen

PORTA TENERIFE • CALLE LUIS DE LA CRUZ 10, 38400 PUERTO DE LA CRUZ, SPAIN TEL.: +34 922 386 273 • INFO@PORTATENERIFE.COM • WWW.PORTATENERIFE.COM