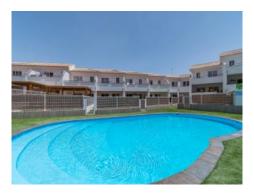

Distributed over 3 floors, this home offers spacious and well-lit spaces. On the first floor, you will find a fully equipped independent kitchen, a toilet and a spacious living room that opens onto a lovely terrace equipped with outdoor chairs, hammocks and a garden area from where you have a direct connection to the communal pool, creating a perfect environment to relax and enjoy the sun.