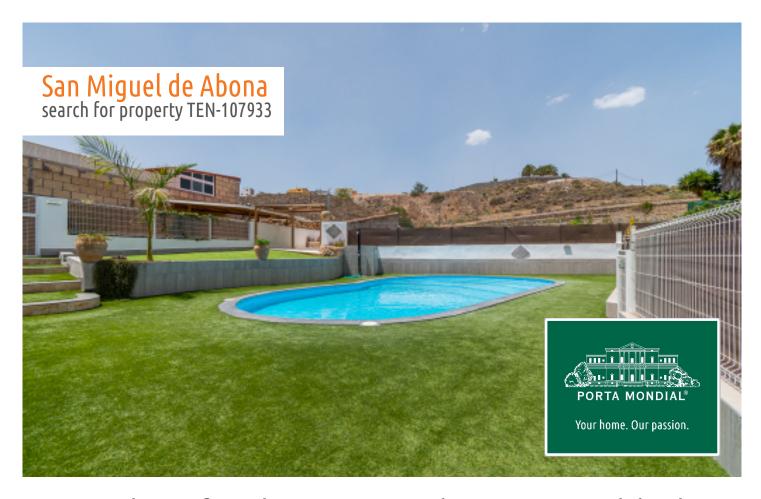

# San Miguel de Abona search for property TEN-107933

Distributed over 3 floors, this home offers spacious and well-lit spaces. On the first floor, you will find a fully equipped independent kitchen, a toilet and a spacious living room that opens onto a lovely terrace equipped with outdoor chairs, hammocks and a garden area from where you have a direct connection to the communal pool, creating a perfect environment to relax and enjoy the sun.