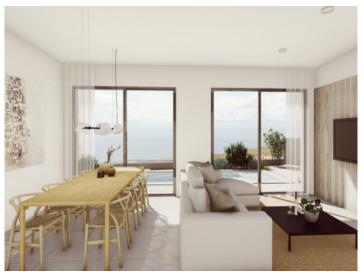

The open design concept allows the entry of ample natural light and provides seamless access to the interior living space, which is distributed over a spacious living/dining area and a fitted kitchen fully-equipped with top-quality appliances, and to the extensive outdoor area. Surrounding the entire house are diverse garden areas, a terrace and a barbecue zone, perfect to enjoy sunny time outdoors all year round enjoying the impressive panoramic sea views.

## Guía de Isora search for property TEN-107921

Your home. Our passion.

Pool

Pool

Front

Bird's-eye-views

Living and dining area

Kitchen