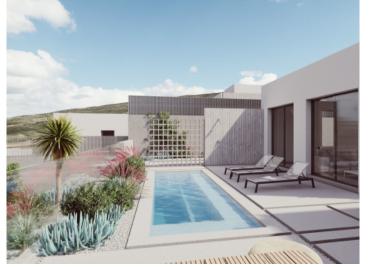

The open design concept allows the entry of ample natural light and provides seamless access to the interior living space, which is distributed over a spacious living/dining area and a fitted kitchen fully-equipped with top-quality appliances, and to the extensive outdoor area. Surrounding the entire house are diverse garden areas, a terrace and a barbecue zone, perfect to enjoy sunny time outdoors all year round enjoying the impressive panoramic sea views.

The property also has a private parking area for 2 cars, and is ideally situated in a quiet but very well-connected area only minutes from all amenities. The popular Costa Adeje and its many leisure activities, and the exclusive area of Abama with its exquisite beach and its prestigious golf course are all within easy reach.