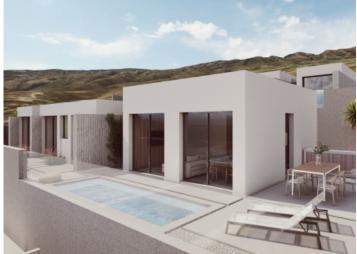

The single-level house has 3 bedrooms with fitted wardrobes, the master bedroom with en-suite bathroom, a 2nd complete bathroom shared by the other 2 bedrooms, a guest WC, and a practical laundry room.

The open design concept allows the entry of ample natural light and provides seamless access to the interior living space, which is distributed over a spacious living/dining area and a fitted kitchen fully-equipped with top-quality appliances, and to the extensive outdoor area. Surrounding the entire house are diverse garden areas, a terrace and a barbecue zone, perfect to enjoy sunny time outdoors all year round enjoying the impressive panoramic sea views.