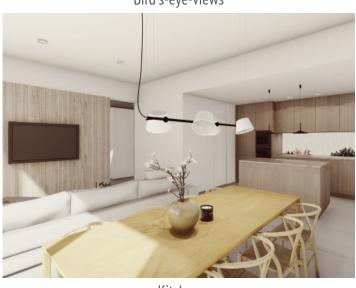

The open design concept allows the entry of ample natural light and provides seamless access to the interior living space, which is distributed over a spacious living/dining area and a fitted kitchen fully-equipped with top-quality appliances, and to the extensive outdoor area. Surrounding the entire house are diverse garden areas, a terrace and a barbecue zone, perfect to enjoy sunny time outdoors all year round enjoying the impressive panoramic sea views.

## Guía de Isora search for property TEN-107921

Your home. Our passion.

Pool

Pool

Front

Bird's-eye-views

Living and dining area

Kitchen