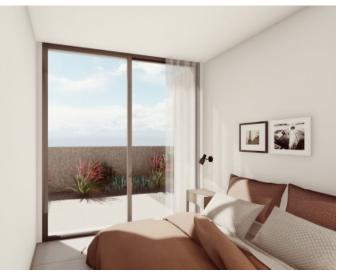

The single-level house has 3 bedrooms with fitted wardrobes, the master bedroom with en-suite bathroom, a 2nd complete bathroom shared by the other 2 bedrooms, a guest WC, and a practical laundry room.

Bedroom

Bedroom

Bird's-eye-views