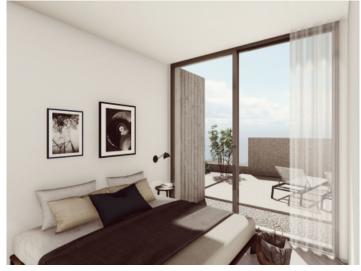

The single-level house has 3 bedrooms with fitted wardrobes, the master bedroom with en-suite bathroom, a 2nd complete bathroom shared by the other 2 bedrooms, a guest WC, and a practical laundry room.

Bedroom

Bedroom

Bird's-eye-views