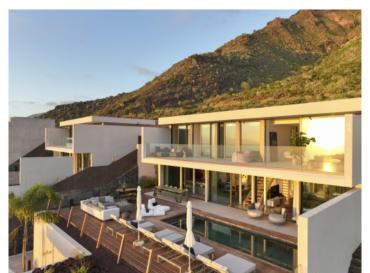

#### **Details:**

Under construction in an absolutely unique location in the south of Tenerife, these enchanting villas offer modern architecture embedded in impressive natural countryside.

They are situated in the highest part of the imposing area of Roque del Conde from where one of the most beautiful sea views on the island can be enjoyed, and each villa is designed so that there are fantastic views from both the living room and the bedrooms. At the rear of the properties is the famous Roque del Conde with a wonderful mountain landscape which conveys a feeling of tranquillity and seclusion, in spite of the fact that you are only a few minutes away from the lively beach.

The 16 building plots vary from 1000 to 1500 sqm, and all villas have an infinity pool and a modern, fully-equipped kitchen.

The developers, Andreas & Partner, are known for their innovative new building projects, and every project is planned paying great attention to detail and to the geographical characteristics of the area. The cooperation between teams of local and international architects and construction specialists makes this particular project particularly interesting - here modern design and southern flair is cleverly combined with north-European quality standards.

#### **Location & surrounding area:**

Torviscas Alto is situated in the municipality of Adeje below the mountain 'Roque del Conde'.

In its lower area is the international school 'Colegio Costa Adeje' and numerous bars and restaurants together with residential areas. The upper part is well-known for the exclusive villa area on the mountainside with its breathtaking views over the coast of Costa Adeje and the 'Roque del Conde' mountain.