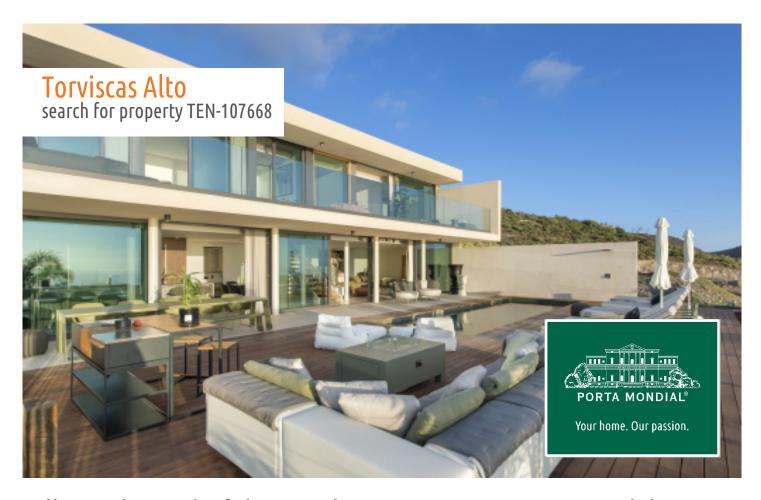

### Villas with wonderful sea and mountain views in Roque del Conde, Costa Adeje

constructed area: 250 m<sup>2</sup> energy certificate: in process

plot area: 1.000 m<sup>2</sup>

bedrooms: 4
bathrooms: 3

#### **Details:**

Under construction in an absolutely unique location in the south of Tenerife, these enchanting villas offer modern architecture embedded in impressive natural countryside.

They are situated in the highest part of the imposing area of Roque del Conde from where one of the most beautiful sea views on the island can be enjoyed, and each villa is designed so that there are fantastic views from both the living room and the bedrooms. At the rear of the properties is the famous Roque del Conde with a wonderful mountain landscape which conveys a feeling of tranquillity and seclusion, in spite of the fact that you are only a few minutes away from the lively beach.

The 16 building plots vary from 1000 to 1500 sqm, and all villas have an infinity pool and a modern, fully-equipped kitchen.

The developers, Andreas & Partner, are known for their innovative new building projects, and every project is planned paying great attention to detail and to the geographical characteristics of the area. The cooperation between teams of local and international architects and construction specialists makes this particular project particularly interesting - here modern design and southern flair is cleverly combined with north-European quality standards.