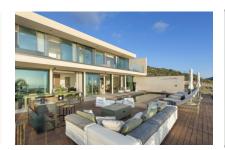

The beaches of Costa Adeje and the 'Golf Costa Adeje' golf course can be reached in less than 10 minutes by car, and the 'Reina Sofia' airport is only 20 kms away.

Balcony

Balcony

Balcony

Terrace Pool

Pool