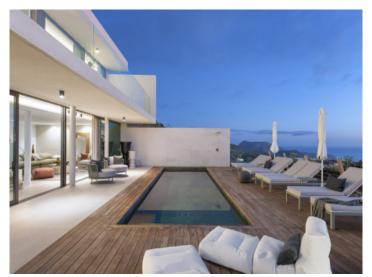

#### **Details:**

Under construction in an absolutely unique location in the south of Tenerife, these enchanting villas offer modern architecture embedded in impressive natural countryside.

They are situated in the highest part of the imposing area of Roque del Conde from where one of the most beautiful sea views on the island can be enjoyed, and each villa is designed so that there are fantastic views from both the living room and the bedrooms. At the rear of the properties is the famous Roque del Conde with a wonderful mountain landscape which conveys a feeling of tranquillity and seclusion, in spite of the fact that you are only a few minutes away from the lively beach.

The 16 building plots vary from 1000 to 1500 sqm, and all villas have an infinity pool and a modern, fully-equipped kitchen.

The developers, Andreas & Partner, are known for their innovative new building projects, and every project is planned paying great attention to detail and to the geographical characteristics of the area. The cooperation between teams of local and international architects and construction specialists makes this particular project particularly interesting - here modern design and southern flair is cleverly combined with north-European quality standards.