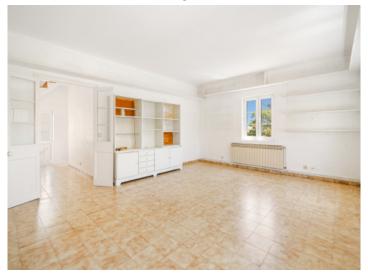

Access to the property is via 2 entrances with the original gate and a further gate from a different street surrounded by a high wall preserving privacy.

Upon entering, a majestic hall reminds of former times. It leads to 3 rooms, once used as offices, bedrooms or dining rooms, which extend into a former terrasse which is now covered and enclosed.

Currently the 1st floor consists of 3 rooms with fitted wardrobes and a bathroom, but its large area makes it possible to redistribute the entire floor if required. From this level there is also access to a roof terrace with views over the town and the surrounding nature.