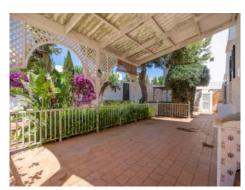

Access to the property is via 2 entrances with the original gate and a further gate from a different street surrounded by a high wall preserving privacy.

Upon entering, a majestic hall reminds of former times. It leads to 3 rooms, once used as offices, bedrooms or dining rooms, which extend into a former terrasse which is now covered and enclosed.

Also on the ground floor is the master bedroom with en-suite bathroom and access to a former conservatory. and a fully-equipped fitted kitchen opening on to a large covered terrace bordered by a lush garden.