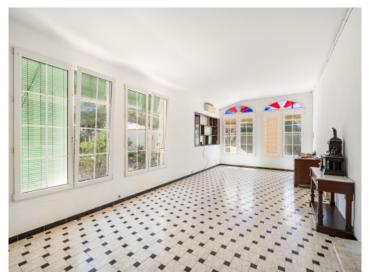

With its listed historic facade its style reflects the prosperous years of the great landowning families after years of British sovereignty. Details of this period still exist, including the green-painted main door, the lovely hydraulic tiles and the original stucco walls with period frescoes that are still regularly maintained.

Access to the property is via 2 entrances with the original gate and a further gate from a different street surrounded by a high wall preserving privacy.

Upon entering, a majestic hall reminds of former times. It leads to 3 rooms, once used as offices, bedrooms or dining rooms, which extend into a former terrasse which is now covered and enclosed.