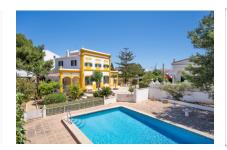

Splendid 1907 manor house with swimming pool and lush garden on large plot Sant Lluís south-east Menorca

constructed area: 409 m<sup>2</sup> energy certificate: e

plot area: 1.527 m<sup>2</sup>

bedrooms: 5 bathrooms: 3

#### **Details:**

This wonderful idyllically-located manor house dates from 1907, and is painted a brilliant golden yellow and surrounded by a lush garden, presenting an oasis of tranquility on the outskirts of the village of Sant Lluis, less than 5 minutes walk from the town centre and its amenities.

The entire property is spread over 3 plots totaling almost 2.000 sqm.

Situated on the largest plot is the house itself, which was enlarged with 2 extensions on either side of the original building.

The other 2 plots house a large swimming pool with shaded terrace, and a pool house with WC and roof terrace.