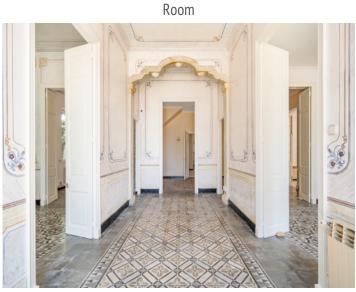

With its listed historic facade its style reflects the prosperous years of the great landowning families after years of British sovereignty. Details of this period still exist, including the green-painted main door, the lovely hydraulic tiles and the original stucco walls with period frescoes that are still regularly maintained.

Access to the property is via 2 entrances with the original gate and a further gate from a different street surrounded by a high wall preserving privacy.

Upon entering, a majestic hall reminds of former times. It leads to 3 rooms, once used as offices, bedrooms or dining rooms, which extend into a former terrasse which is now covered and enclosed.