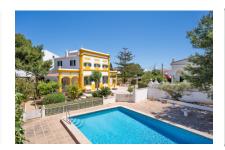

Splendid 1907 manor house with swimming pool and lush garden on large plot Sant Lluís south-east Menorca

constructed area: 409 m<sup>2</sup> energy certificate: e

plot area: 1.527 m<sup>2</sup>

bedrooms: 5 bathrooms: 3

#### **Details:**

This wonderful idyllically-located manor house dates from 1907, and is painted a brilliant golden yellow and surrounded by a lush garden, presenting an oasis of tranquility on the outskirts of the village of Sant Lluis, less than 5 minutes walk from the town centre and its amenities.

The entire property is spread over 3 plots totaling almost 2.000 sqm.

Situated on the largest plot is the house itself, which was enlarged with 2 extensions on either side of the original building.

The other 2 plots house a large swimming pool with shaded terrace, and a pool house with WC and roof terrace.