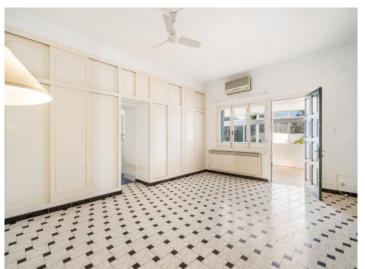

Access to the property is via 2 entrances with the original gate and a further gate from a different street surrounded by a high wall preserving privacy.

Upon entering, a majestic hall reminds of former times. It leads to 3 rooms, once used as offices, bedrooms or dining rooms, which extend into a former terrasse which is now covered and enclosed.

Also on the ground floor is the master bedroom with en-suite bathroom and access to a former conservatory. and a fully-equipped fitted kitchen opening on to a large covered terrace bordered by a lush garden.