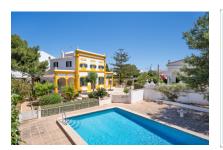

Splendid 1907 manor house with swimming pool and lush garden on large plot Sant Lluís south-east Menorca

constructed area: 409 m<sup>2</sup> energy certificate: e

plot area: 1.527 m<sup>2</sup>

bedrooms: 5 bathrooms: 3

#### **Details:**

This wonderful idyllically-located manor house dates from 1907, and is painted a brilliant golden yellow and surrounded by a lush garden, presenting an oasis of tranquility on the outskirts of the village of Sant Lluis, less than 5 minutes walk from the town centre and its amenities.

The entire property is spread over 3 plots totaling almost 2.000 sqm.

Situated on the largest plot is the house itself, which was enlarged with 2 extensions on either side of the original building.

The other 2 plots house a large swimming pool with shaded terrace, and a pool house with WC and roof terrace.