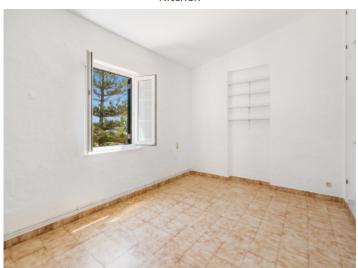

Access to the property is via 2 entrances with the original gate and a further gate from a different street surrounded by a high wall preserving privacy.

Upon entering, a majestic hall reminds of former times. It leads to 3 rooms, once used as offices, bedrooms or dining rooms, which extend into a former terrasse which is now covered and enclosed.

Currently the 1st floor consists of 3 rooms with fitted wardrobes and a bathroom, but its large area makes it possible to redistribute the entire floor if required. From this level there is also access to a roof terrace with views over the town and the surrounding nature.