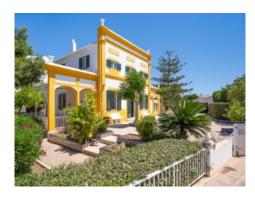

#### **Details:**

This wonderful idyllically-located manor house dates from 1907, and is painted a brilliant golden yellow and surrounded by a lush garden, presenting an oasis of tranquility on the outskirts of the village of Sant Lluis, less than 5 minutes walk from the town centre and its amenities.

With its listed historic facade its style reflects the prosperous years of the great landowning families after years of British sovereignty. Details of this period still exist, including the green-painted main door, the lovely hydraulic tiles and the original stucco walls with period frescoes that are still regularly maintained.

The entire property is spread over 3 plots totaling almost 2.000 sqm.

Situated on the largest plot is the house itself, which was enlarged with 2 extensions on either side of the original building.

The other 2 plots house a large swimming pool with shaded terrace, and a pool house with WC and roof terrace.