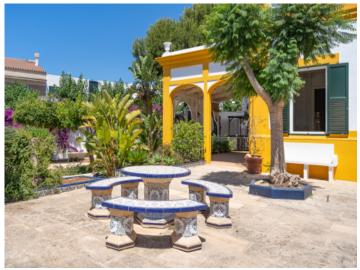

The entire property is spread over 3 plots totaling almost 2.000 sqm.

Situated on the largest plot is the house itself, which was enlarged with 2 extensions on either side of the original building.

The other 2 plots house a large swimming pool with shaded terrace, and a pool house with WC and roof terrace.