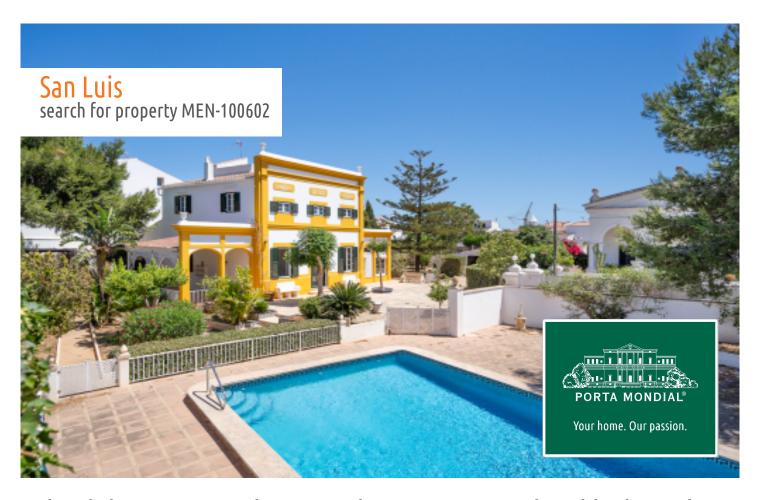

Splendid 1907 manor house with swimming pool and lush garden on large plot Sant Lluís south-east Menorca

constructed area: 409 m<sup>2</sup> energy certificate: e

plot area: 1.527 m<sup>2</sup>

bedrooms: 5 bathrooms: 3

#### **Details:**

This wonderful idyllically-located manor house dates from 1907, and is painted a brilliant golden yellow and surrounded by a lush garden, presenting an oasis of tranquility on the outskirts of the village of Sant Lluis, less than 5 minutes walk from the town centre and its amenities.

The entire property is spread over 3 plots totaling almost 2.000 sqm.

Situated on the largest plot is the house itself, which was enlarged with 2 extensions on either side of the original building.

The other 2 plots house a large swimming pool with shaded terrace, and a pool house with WC and roof terrace.

Access to the property is via 2 entrances with the original gate and a further gate from a different street surrounded by a high wall preserving privacy.

Upon entering, a majestic hall reminds of former times. It leads to 3 rooms, once used as offices, bedrooms or dining rooms, which extend into a former terrasse which is now covered and enclosed.