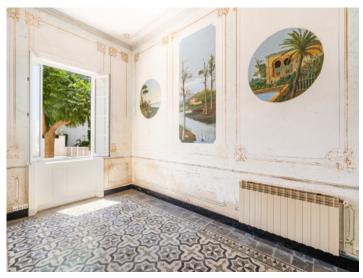

With its listed historic facade its style reflects the prosperous years of the great landowning families after years of British sovereignty. Details of this period still exist, including the green-painted main door, the lovely hydraulic tiles and the original stucco walls with period frescoes that are still regularly maintained.

Access to the property is via 2 entrances with the original gate and a further gate from a different street surrounded by a high wall preserving privacy.

Upon entering, a majestic hall reminds of former times. It leads to 3 rooms, once used as offices, bedrooms or dining rooms, which extend into a former terrasse which is now covered and enclosed.