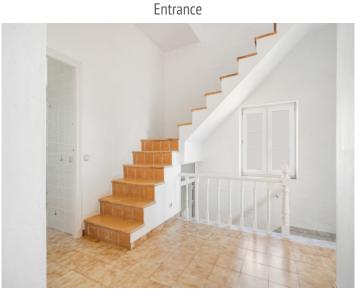

Access to the property is via 2 entrances with the original gate and a further gate from a different street surrounded by a high wall preserving privacy.

Upon entering, a majestic hall reminds of former times. It leads to 3 rooms, once used as offices, bedrooms or dining rooms, which extend into a former terrasse which is now covered and enclosed.