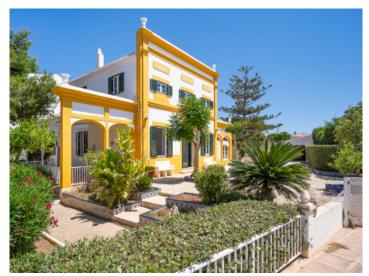

#### **Details:**

This wonderful idyllically-located manor house dates from 1907, and is painted a brilliant golden yellow and surrounded by a lush garden, presenting an oasis of tranquility on the outskirts of the village of Sant Lluis, less than 5 minutes walk from the town centre and its amenities.

With its listed historic facade its style reflects the prosperous years of the great landowning families after years of British sovereignty. Details of this period still exist, including the green-painted main door, the lovely hydraulic tiles and the original stucco walls with period frescoes that are still regularly maintained.

The entire property is spread over 3 plots totaling almost 2.000 sqm.

Situated on the largest plot is the house itself, which was enlarged with 2 extensions on either side of the original building.

The other 2 plots house a large swimming pool with shaded terrace, and a pool house with WC and roof terrace.