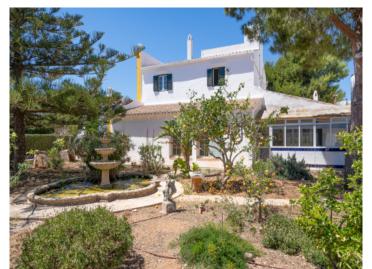

#### **Details:**

This wonderful idyllically-located manor house dates from 1907, and is painted a brilliant golden yellow and surrounded by a lush garden, presenting an oasis of tranquility on the outskirts of the village of Sant Lluis, less than 5 minutes walk from the town centre and its amenities.

With its listed historic facade its style reflects the prosperous years of the great landowning families after years of British sovereignty. Details of this period still exist, including the green-painted main door, the lovely hydraulic tiles and the original stucco walls with period frescoes that are still regularly maintained.