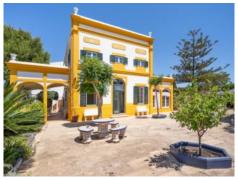

The entire property is spread over 3 plots totaling almost 2.000 sqm.

Situated on the largest plot is the house itself, which was enlarged with 2 extensions on either side of the original building.

The other 2 plots house a large swimming pool with shaded terrace, and a pool house with WC and roof terrace.

Access to the property is via 2 entrances with the original gate and a further gate from a different street surrounded by a high wall preserving privacy.

Upon entering, a majestic hall reminds of former times. It leads to 3 rooms, once used as offices, bedrooms or dining rooms, which extend into a former terrasse which is now covered and enclosed.

Also on the ground floor is the master bedroom with en-suite bathroom and access to a former conservatory. and a fully-equipped fitted kitchen opening on to a large covered terrace bordered by a lush garden.