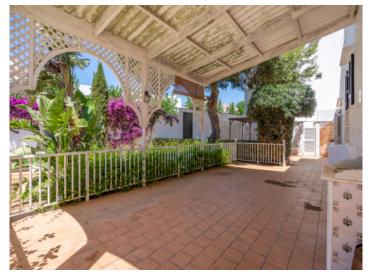

Access to the property is via 2 entrances with the original gate and a further gate from a different street surrounded by a high wall preserving privacy.

Upon entering, a majestic hall reminds of former times. It leads to 3 rooms, once used as offices, bedrooms or dining rooms, which extend into a former terrasse which is now covered and enclosed.

Also on the ground floor is the master bedroom with en-suite bathroom and access to a former conservatory. and a fully-equipped fitted kitchen opening on to a large covered terrace bordered by a lush garden.

Terrace

Terrace

Balcony

Winter garden

Living area

Kitchen

Bedroom

Bedroom