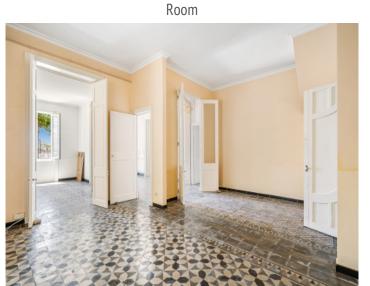

Access to the property is via 2 entrances with the original gate and a further gate from a different street surrounded by a high wall preserving privacy.

Upon entering, a majestic hall reminds of former times. It leads to 3 rooms, once used as offices, bedrooms or dining rooms, which extend into a former terrasse which is now covered and enclosed.