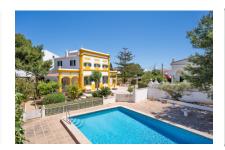

Splendid 1907 manor house with swimming pool and lush garden on large plot Sant Lluís south-east Menorca

constructed area: 409 m<sup>2</sup> energy certificate: e

plot area: 1.527 m<sup>2</sup>

bedrooms: 5 bathrooms: 3

The entire property is spread over 3 plots totaling almost 2.000 sqm.

Situated on the largest plot is the house itself, which was enlarged with 2 extensions on either side of the original building.

The other 2 plots house a large swimming pool with shaded terrace, and a pool house with WC and roof terrace.