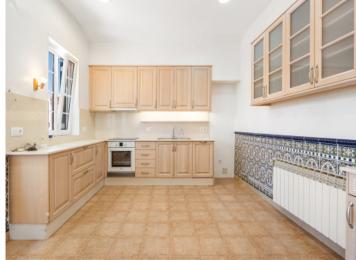

Also on the ground floor is the master bedroom with en-suite bathroom and access to a former conservatory. and a fully-equipped fitted kitchen opening on to a large covered terrace bordered by a lush garden.