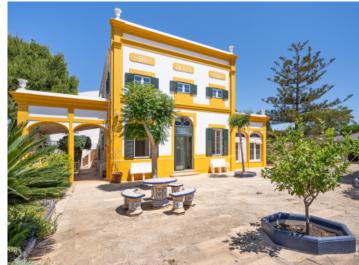

#### **Details:**

This wonderful idyllically-located manor house dates from 1907, and is painted a brilliant golden yellow and surrounded by a lush garden, presenting an oasis of tranquility on the outskirts of the village of Sant Lluis, less than 5 minutes walk from the town centre and its amenities.

With its listed historic facade its style reflects the prosperous years of the great landowning families after years of British sovereignty. Details of this period still exist, including the green-painted main door, the lovely hydraulic tiles and the original stucco walls with period frescoes that are still regularly maintained.

The entire property is spread over 3 plots totaling almost 2.000 sqm.

Situated on the largest plot is the house itself, which was enlarged with 2 extensions on either side of the original building.

The other 2 plots house a large swimming pool with shaded terrace, and a pool house with WC and roof terrace.