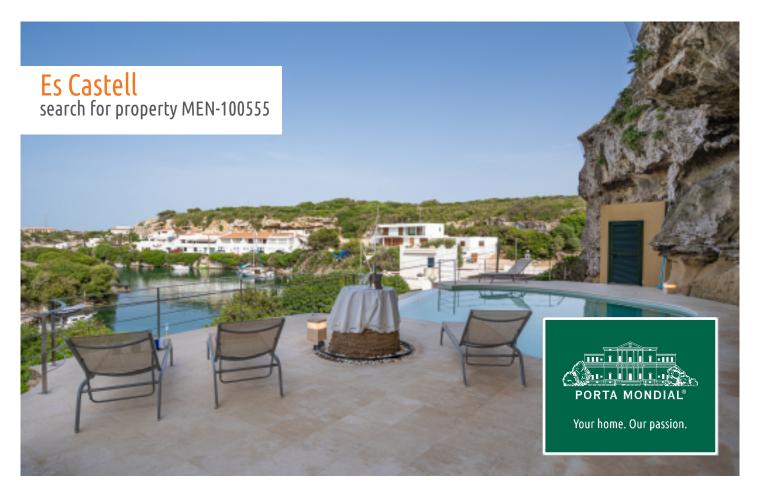

# Fabulous villa with pool in first sea line in the paradisiacal Cala Sant Esteve

constructed area: 268 m<sup>2</sup> energy certificate: e

plot area: 895 m<sup>2</sup>

bedrooms: 3 bathrooms: 3

sea view: ✓ **price: € 4,500,000.-**

#### **Details:**

We offer you this rare and fabulous house with infinity pool in the first line of the sea in the unspoilt and paradisiacal Cala Sant Esteve.

This small cala from another era belongs to the municipality of Es Castell, near the capital Mahón and is known for Cala's Font, a tourist centre with many summer restaurants. In Cala Sant Esteve, life takes place away from the tourist hustle and bustle. There are no restaurants, no hotels and no noise pollution here. However, by car you are only 5 minutes from Es Castell and 10 minutes from Mahón.

As soon as you enter the house, you notice the lift that takes you from the carport to the huge terrace overlooking the cala, which is very handy for shopping. The infinity pool is enchanting and several different living areas make the house a perfect place for families and friends, whether for aperitifs indoors or outdoors, or even for meals. A beautiful bioclimatic pergola allows you to enjoy the sun or shade to the fullest.

Approx. 3 kms distant is the quiet, idyllic bay of Cala Sant Esteve with the 18th century Fort Marlborough.

Impressive pool area with huge rock

Beautiful views over the bay

Extensive terrace with various areas