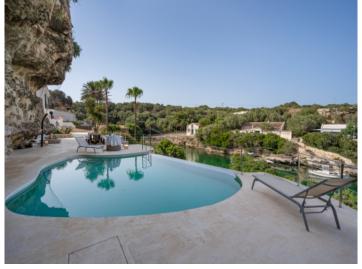

As soon as you enter the house, you notice the lift that takes you from the carport to the huge terrace overlooking the cala, which is very handy for shopping. The infinity pool is enchanting and several different living areas make the house a perfect place for families and friends, whether for aperitifs indoors or outdoors, or even for meals. A beautiful bioclimatic pergola allows you to enjoy the sun or shade to the fullest.

Approx. 3 kms distant is the quiet, idyllic bay of Cala Sant Esteve with the 18th century Fort Marlborough.

Impressive pool area with huge rock

Beautiful views over the bay

Extensive terrace with various areas

Further living area with panorama windows

Large outdoor terrace with sea views

Pool in first sea line

| Escala de la calificación energética | Consumo de energía<br>kWh/m² año | Emisiones<br>kg CO <sub>2</sub> /m² año |
|--------------------------------------|----------------------------------|-----------------------------------------|
| A más eficiente                      |                                  |                                         |
| В                                    |                                  |                                         |
| С                                    |                                  |                                         |
| D                                    |                                  |                                         |
| E                                    | 220.10                           | 66.50                                   |
| F                                    |                                  |                                         |
| <b>G</b> menos eficiente             |                                  |                                         |