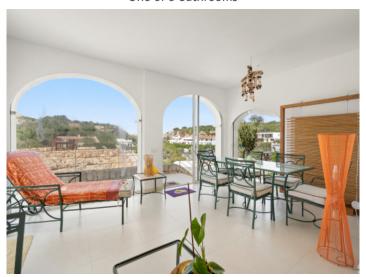

Further living area with panorama windows

Large outdoor terrace with sea views

Pool in first sea line

| Escala de la calificación energética | Consumo de energía<br>kWh/m² año | Emisiones<br>kg CO <sub>2</sub> /m² año |
|--------------------------------------|----------------------------------|-----------------------------------------|
| A más eficiente                      |                                  |                                         |
| В                                    |                                  |                                         |
| С                                    |                                  |                                         |
| D                                    |                                  |                                         |
| E                                    | 220.10                           | 66.50                                   |
| F                                    |                                  |                                         |
| <b>G</b> menos eficiente             |                                  |                                         |