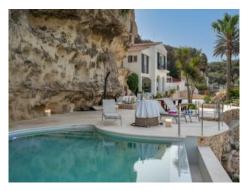

As soon as you enter the house, you notice the lift that takes you from the carport to the huge terrace overlooking the cala, which is very handy for shopping. The infinity pool is enchanting and several different living areas make the house a perfect place for families and friends, whether for aperitifs indoors or outdoors, or even for meals. A beautiful bioclimatic pergola allows you to enjoy the sun or shade to the fullest.

Approx. 3 kms distant is the quiet, idyllic bay of Cala Sant Esteve with the 18th century Fort Marlborough.

Impressive pool area with huge rock

Beautiful views over the bay

Extensive terrace with various areas

Further living area with panorama windows

Large outdoor terrace with sea views

Pool in first sea line

| Escala de la calificación energética | Consumo de energía<br>kWh/m² año | Emisiones<br>kg CO <sub>2</sub> /m² año |
|--------------------------------------|----------------------------------|-----------------------------------------|
| A más eficiente                      |                                  |                                         |
| В                                    |                                  |                                         |
| С                                    |                                  |                                         |
| D                                    |                                  |                                         |
| E                                    | 220.10                           | 66.50                                   |
| F                                    |                                  |                                         |
| <b>G</b> menos eficiente             |                                  |                                         |