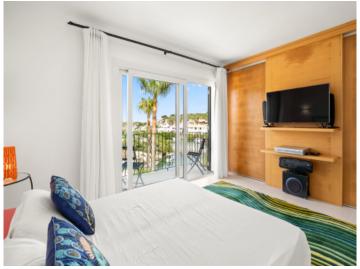

The house is extremely bright with its huge windows and bay windows. The living area is well separated and on the first floor are the 3 large double bedrooms with sea views, each with its own bathroom, in a simple, stylish and chic decoration.

Further beautifully designed living room

Double bedroom with balcony

Wonderful sea view bedroom

One of 3 bright bedrooms

Corridor with original rock

Further sea view bedroom

One of 3 bathrooms

One of 3 bathrooms