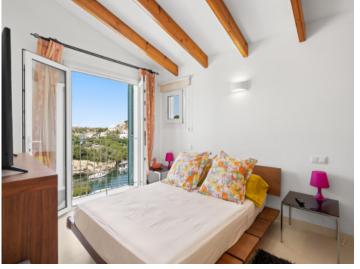

The house is extremely bright with its huge windows and bay windows. The living area is well separated and on the first floor are the 3 large double bedrooms with sea views, each with its own bathroom, in a simple, stylish and chic decoration.

Further beautifully designed living room

Double bedroom with balcony

Wonderful sea view bedroom

One of 3 bright bedrooms

Corridor with original rock

Further sea view bedroom

One of 3 bathrooms

One of 3 bathrooms