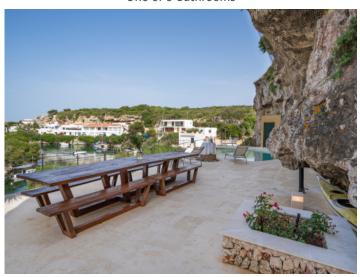

Approx. 3 kms distant is the quiet, idyllic bay of Cala Sant Esteve with the 18th century Fort Marlborough.

Impressive pool area with huge rock

Beautiful views over the bay

Extensive terrace with various areas