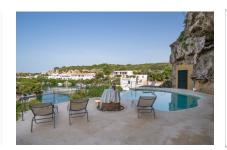

As soon as you enter the house, you notice the lift that takes you from the carport to the huge terrace overlooking the cala, which is very handy for shopping. The infinity pool is enchanting and several different living areas make the house a perfect place for families and friends, whether for aperitifs indoors or outdoors, or even for meals. A beautiful bioclimatic pergola allows you to enjoy the sun or shade to the fullest.

Approx. 3 kms distant is the quiet, idyllic bay of Cala Sant Esteve with the 18th century Fort Marlborough.

Impressive pool area with huge rock

Beautiful views over the bay

Extensive terrace with various areas

Further living area with panorama windows

Large outdoor terrace with sea views

Pool in first sea line

| Escala de la calificación energética | Consumo de energía<br>kWh/m² año | Emisiones<br>kg CO <sub>2</sub> /m² año |
|--------------------------------------|----------------------------------|-----------------------------------------|
| A más eficiente                      |                                  |                                         |
| В                                    |                                  |                                         |
| С                                    |                                  |                                         |
| D                                    |                                  |                                         |
| E                                    | 220.10                           | 66.50                                   |
| F                                    |                                  |                                         |
| <b>G</b> menos eficiente             |                                  |                                         |