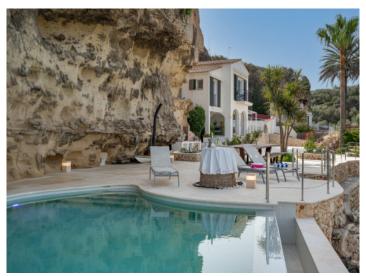

As soon as you enter the house, you notice the lift that takes you from the carport to the huge terrace overlooking the cala, which is very handy for shopping. The infinity pool is enchanting and several different living areas make the house a perfect place for families and friends, whether for aperitifs indoors or outdoors, or even for meals. A beautiful bioclimatic pergola allows you to enjoy the sun or shade to the fullest.

Approx. 3 kms distant is the quiet, idyllic bay of Cala Sant Esteve with the 18th century Fort Marlborough.

Impressive pool area with huge rock

Beautiful views over the bay

Extensive terrace with various areas