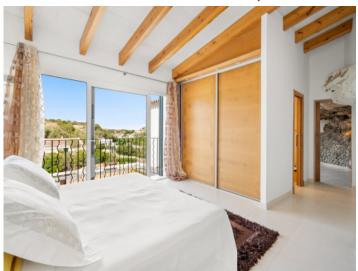

The house is extremely bright with its huge windows and bay windows. The living area is well separated and on the first floor are the 3 large double bedrooms with sea views, each with its own bathroom, in a simple, stylish and chic decoration.

Further beautifully designed living room

Double bedroom with balcony

Wonderful sea view bedroom

One of 3 bright bedrooms

Corridor with original rock

Further sea view bedroom

One of 3 bathrooms

One of 3 bathrooms