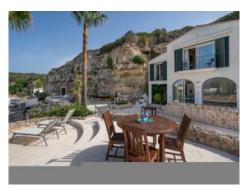

As soon as you enter the house, you notice the lift that takes you from the carport to the huge terrace overlooking the cala, which is very handy for shopping. The infinity pool is enchanting and several different living areas make the house a perfect place for families and friends, whether for aperitifs indoors or outdoors, or even for meals. A beautiful bioclimatic pergola allows you to enjoy the sun or shade to the fullest.

The ground floor, with no less than 3 large rooms and the kitchen, allows you to live indoors and outdoors. Again, there are several different living areas for you to enjoy with more than one person, respecting everyone's activities.

Approx. 3 kms distant is the quiet, idyllic bay of Cala Sant Esteve with the 18th century Fort Marlborough.

Impressive pool area with huge rock

Beautiful views over the bay

Extensive terrace with various areas