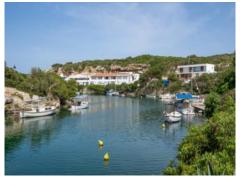

### **Location & surrounding area:**

Es Castell is a small, pleasant municipality situated at the entrance to the harbour of Mahon. It is not only the most easterly district of the island, but also that of the whole of the state of Spain so that the sunrise here is the first to be seen in Spain every morning.

A number of streets meet in Calas Fonts, a pretty bay with a jetty where many handicraft stalls, restaurants and bars can be found, some even in converted caves.

Various viewing points provide views of 2 groups of islands in the harbour which are illuminated at night - the 'Isla del Rei' - the king's island, and el Llatzaret' - the hospital Island.

Approx. 3 kms distant is the quiet, idyllic bay of Cala Sant Esteve with the 18th century Fort Marlborough.

Impressive pool area with huge rock

Beautiful views over the bay

Extensive terrace with various areas