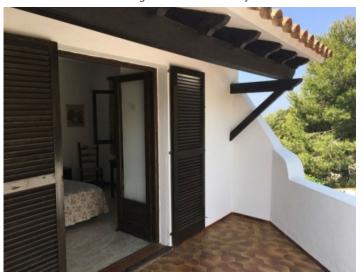

A staircase leads from the living room to the upper floor, where the main bedroom with a bathroom en suite and 2 additional bedrooms (1 x king-size bed, 1 x 2 twin beds) are located. Furthermore, there is 1 bathroom with toilet, 1 bathroom with shower as well as a kitchen with an adjoining room. The kitchen is equipped with a refrigerator, a gas cooker (3-burner and oven) and a microwave. There is also a washing machine in the next room. From the upper floor you may enjoy wonderful sea views.

Spacious pool area

Alternative view of the Pool

Living room with dining area

Dining area with chimney

Rustic kitchen

Bedroom with direct access to the balcony

Idyllic garden area

Exterior view of the finca