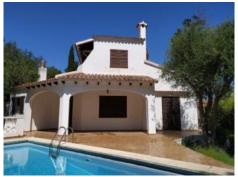

- garage
- pool
- garden
- covered terrace

Spacious pool area

Alternative view of the Pool

Living room with dining area

Dining area with chimney

Rustic kitchen

Bedroom with direct access to the balcony

Idyllic garden area

Exterior view of the finca