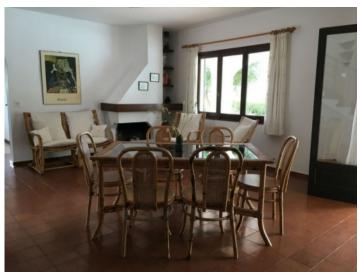

#### **Details:**

The finca consists of 3 bedrooms and 3 bathrooms. On the ground floor there is a large living room with a dining area and a fireplace which makes it the perfect place for a romantic and cozy dinner during cold winter days. The living room is furnished in a colonial style and equipped with a TV (3 - 4 English channels) as well as DVD player.

Spacious pool area

Alternative view of the Pool

Living room with dining area

Dining area with chimney

Rustic kitchen

Bedroom with direct access to the balcony

Idyllic garden area

Exterior view of the finca