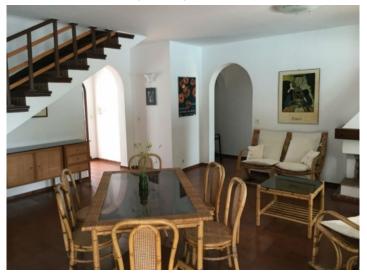

#### **Details:**

The finca consists of 3 bedrooms and 3 bathrooms. On the ground floor there is a large living room with a dining area and a fireplace which makes it the perfect place for a romantic and cozy dinner during cold winter days. The living room is furnished in a colonial style and equipped with a TV (3 - 4 English channels) as well as DVD player.

Spacious pool area

Alternative view of the Pool

Living room with dining area

Dining area with chimney

Rustic kitchen

Bedroom with direct access to the balcony

Idyllic garden area

Exterior view of the finca