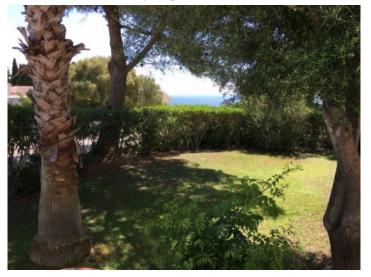

Backyard with sea views

Garden

| ESCALA DE LA CALIFICACIÓN ENERGÉTICA | Consumo de energía<br>kW h / m² año | Emisiones<br>kg CO <sub>2</sub> / m² año |
|--------------------------------------|-------------------------------------|------------------------------------------|
| A más eficiente                      |                                     |                                          |
| В                                    |                                     |                                          |
| C                                    |                                     |                                          |
| D                                    |                                     |                                          |
| E                                    |                                     | 62,40                                    |
| F                                    |                                     |                                          |
| G                                    | 109,60                              |                                          |