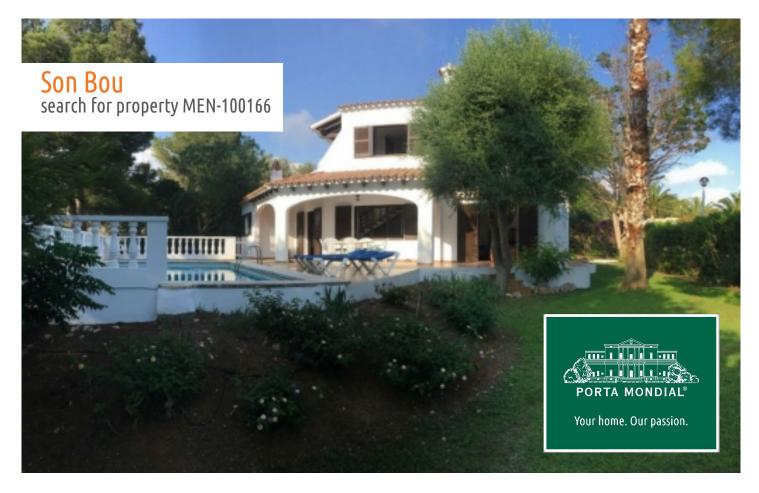

#### Rustic finca with pool and sea views in Son Bou

constructed area: 139 m<sup>2</sup> energy certificate: e

plot area: 948 m<sup>2</sup>

bedrooms: 3 bathrooms: 3

sea view: ✓ **price: € 340,000.-**

#### **Details:**

The finca consists of 3 bedrooms and 3 bathrooms. On the ground floor there is a large living room with a dining area and a fireplace which makes it the perfect place for a romantic and cozy dinner during cold winter days. The living room is furnished in a colonial style and equipped with a TV (3 - 4 English channels) as well as DVD player.

The house is not suitable for little children due to the unsecured pool and staircase as well as due to non-existing barriers that prevent kids from leaving the property.

Further equipment features of the finca are:

- garage
- pool
- garden
- covered terrace