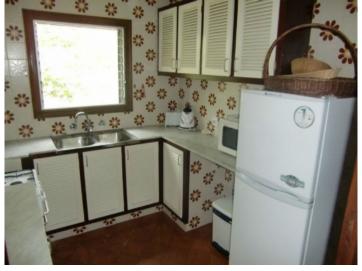

A staircase leads from the living room to the upper floor, where the main bedroom with a bathroom en suite and 2 additional bedrooms (1 x king-size bed, 1 x 2 twin beds) are located. Furthermore, there is 1 bathroom with toilet, 1 bathroom with shower as well as a kitchen with an adjoining room. The kitchen is equipped with a refrigerator, a gas cooker (3-burner and oven) and a microwave. There is also a washing machine in the next room. From the upper floor you may enjoy wonderful sea views.

Spacious pool area

Alternative view of the Pool

Living room with dining area

Dining area with chimney

Rustic kitchen

Bedroom with direct access to the balcony

Idyllic garden area

Exterior view of the finca