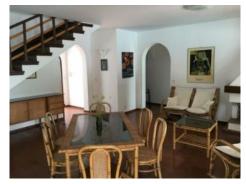

#### **Details:**

The finca consists of 3 bedrooms and 3 bathrooms. On the ground floor there is a large living room with a dining area and a fireplace which makes it the perfect place for a romantic and cozy dinner during cold winter days. The living room is furnished in a colonial style and equipped with a TV (3 - 4 English channels) as well as DVD player.

Spacious pool area

Alternative view of the Pool

Living room with dining area

Dining area with chimney

Rustic kitchen

Bedroom with direct access to the balcony

Idyllic garden area

Exterior view of the finca