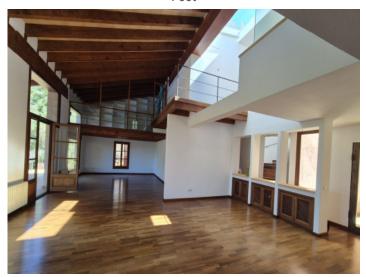

The property offers ample living space and is designed in loft style, with large windows and plenty of natural light. On the first floor there is a spacious living-dining room with panoramic views and a fully equipped kitchen. There are also 2 bedrooms and 3 bathrooms, 2 of them en suite, on this floor.

A spiral staircase leads to the upper floor, where there is an open gallery with a library with fireplace that can also be used as an office. The master bedroom has a dressing room and a large bathroom with whirlpool tub.

Pool

Living area

Living area

Nice views Entrance

Kitchen

Gallary

Office Master bedroom

Master bedroom