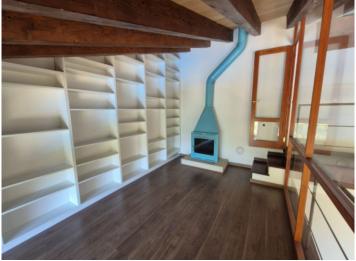

A spiral staircase leads to the upper floor, where there is an open gallery with a library with fireplace that can also be used as an office. The master bedroom has a dressing room and a large bathroom with whirlpool tub.

Pool

Living area

Living area

Nice views Entrance

Kitchen

Gallary

Office Master bedroom

Master bedroom