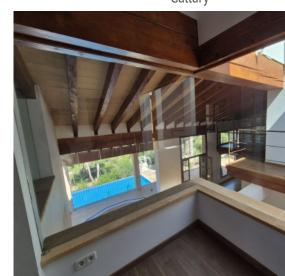

A spiral staircase leads to the upper floor, where there is an open gallery with a library with fireplace that can also be used as an office. The master bedroom has a dressing room and a large bathroom with whirlpool tub.

Pool

Living area

Living area

Nice views Entrance

Kitchen

Gallary

Office Master bedroom

Master bedroom