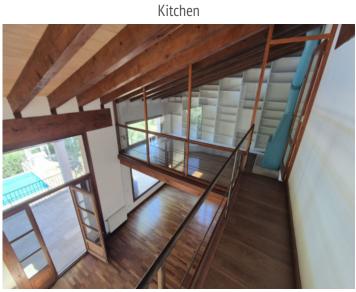

The property offers ample living space and is designed in loft style, with large windows and plenty of natural light. On the first floor there is a spacious living-dining room with panoramic views and a fully equipped kitchen. There are also 2 bedrooms and 3 bathrooms, 2 of them en suite, on this floor.

A spiral staircase leads to the upper floor, where there is an open gallery with a library with fireplace that can also be used as an office. The master bedroom has a dressing room and a large bathroom with whirlpool tub.

Pool

Living area

Living area

Nice views Entrance

Kitchen

Gallary

Office Master bedroom

Master bedroom