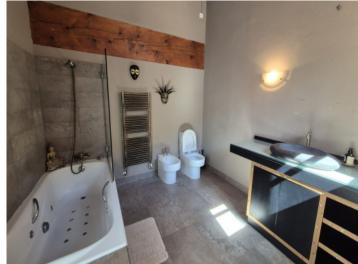

A spiral staircase leads to the upper floor, where there is an open gallery with a library with fireplace that can also be used as an office. The master bedroom has a dressing room and a large bathroom with whirlpool tub.

Bathroom upstairs

Bedroom

Bathroom downstairs

Bedroom

Bathroom downstairs

Esporles, Ses Rotgetes