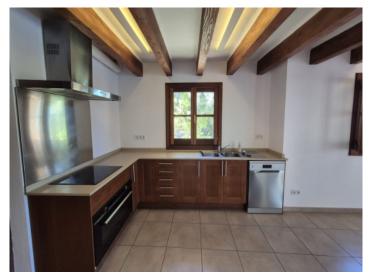

The property offers ample living space and is designed in loft style, with large windows and plenty of natural light. On the first floor there is a spacious living-dining room with panoramic views and a fully equipped kitchen. There are also 2 bedrooms and 3 bathrooms, 2 of them en suite, on this floor.

Pool

Living area

Living area

Nice views Entrance

Kitchen

Gallary

Office Master bedroom

Master bedroom