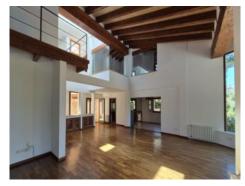

The property offers ample living space and is designed in loft style, with large windows and plenty of natural light. On the first floor there is a spacious living-dining room with panoramic views and a fully equipped kitchen. There are also 2 bedrooms and 3 bathrooms, 2 of them en suite, on this floor.

A spiral staircase leads to the upper floor, where there is an open gallery with a library with fireplace that can also be used as an office. The master bedroom has a dressing room and a large bathroom with whirlpool tub.