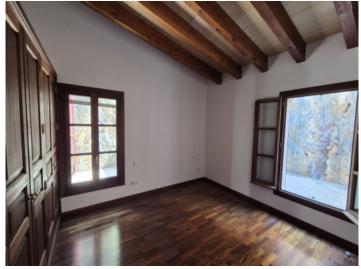

The property offers ample living space and is designed in loft style, with large windows and plenty of natural light. On the first floor there is a spacious living-dining room with panoramic views and a fully equipped kitchen. There are also 2 bedrooms and 3 bathrooms, 2 of them en suite, on this floor.

Bathroom upstairs

Bedroom

Bathroom downstairs

Bedroom

Bathroom downstairs

Esporles, Ses Rotgetes