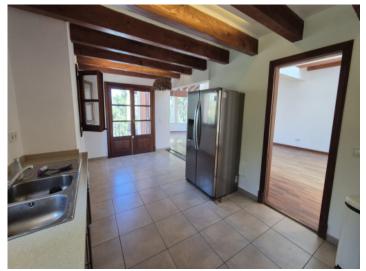

The property offers ample living space and is designed in loft style, with large windows and plenty of natural light. On the first floor there is a spacious living-dining room with panoramic views and a fully equipped kitchen. There are also 2 bedrooms and 3 bathrooms, 2 of them en suite, on this floor.

Pool

Living area

Living area

Nice views Entrance

Kitchen

Gallary

Office Master bedroom

Master bedroom