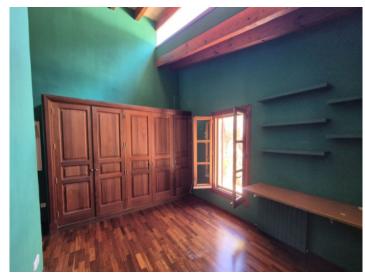

The property offers ample living space and is designed in loft style, with large windows and plenty of natural light. On the first floor there is a spacious living-dining room with panoramic views and a fully equipped kitchen. There are also 2 bedrooms and 3 bathrooms, 2 of them en suite, on this floor.

Bathroom upstairs

Bedroom

Bathroom downstairs

Bedroom

Bathroom downstairs

Esporles, Ses Rotgetes