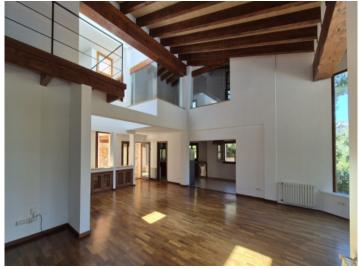

The property offers ample living space and is designed in loft style, with large windows and plenty of natural light. On the first floor there is a spacious living-dining room with panoramic views and a fully equipped kitchen. There are also 2 bedrooms and 3 bathrooms, 2 of them en suite, on this floor.

A spiral staircase leads to the upper floor, where there is an open gallery with a library with fireplace that can also be used as an office. The master bedroom has a dressing room and a large bathroom with whirlpool tub.

Pool

Living area

Living area

Nice views Entrance

Kitchen

Gallary

Office Master bedroom

Master bedroom