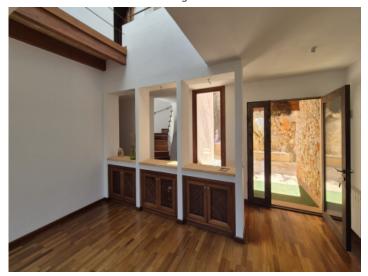

The property offers ample living space and is designed in loft style, with large windows and plenty of natural light. On the first floor there is a spacious living-dining room with panoramic views and a fully equipped kitchen. There are also 2 bedrooms and 3 bathrooms, 2 of them en suite, on this floor.

Pool

Living area

Living area

Nice views Entrance

Kitchen

Gallary

Office Master bedroom

Master bedroom