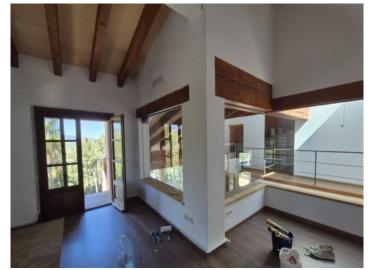

The property offers ample living space and is designed in loft style, with large windows and plenty of natural light. On the first floor there is a spacious living-dining room with panoramic views and a fully equipped kitchen. There are also 2 bedrooms and 3 bathrooms, 2 of them en suite, on this floor.

A spiral staircase leads to the upper floor, where there is an open gallery with a library with fireplace that can also be used as an office. The master bedroom has a dressing room and a large bathroom with whirlpool tub.

Pool

Living area

Living area

Nice views Entrance

Kitchen

Gallary

Office Master bedroom

Master bedroom