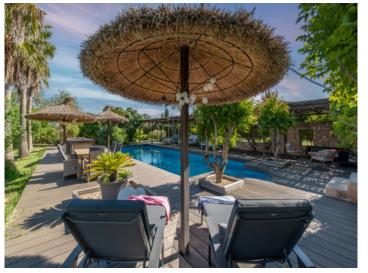

The first floor leads to the beautifully landscaped garden with a fantastic pool area and a covered terrace. There are opportunities for private retreats everywhere. To the left is a charming koi pond. There is another pond with a beautiful little house which can be reached via a footbridge. Small water features and a variety of different dragonflies invite you to linger. Here you can let go of the stress of the day. The finca has a full basement and is currently used as an additional bedroom. A spacious GYM and/or sauna could be accommodated here.

The crystal-clear, turquoise water invites you to swim. The towns of Cala d'Or, Portopetro and Santanyí are within easy reach.

Your home. Our passion.

Bird's eye view

Pool

Relaxation area

House on the pond

Terrace

Pond

Covered terrace by the pool

Large pool

Pool terrace

PORTA MALLORQUINA • C./ COLOM 20 2°, 07001 PALMA, SPAIN TEL.: +34 971 698 242 • INFO@PORTAMALLORQUINA.COM • WWW.PORTAMALLORQUINA.COM

Your home. Our passion.