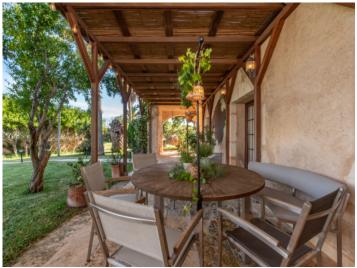

#### **Details:**

This exceptional property near Santanyi is a hideaway in the middle of nature near Santanyi.

When the automatic gate opens, you enter the property via a beautifully planted driveway. Here you immediately feel connected to nature. Arriving at the house, a beautiful entrance area invites you to enter this finca. On the first floor there is a spacious living and dining area with an exceptionally designed fireplace. This is where the family can gather for meals or to spend cozy hours by the fireplace. To the left of this area is the separate kitchen, which leaves nothing to be desired and also offers access to an outdoor kitchen. The first floor also offers a cozy TV corner, 1 bedroom and a shower room.

Dinning Area with design fireplace

Living area

PORTA MALLORQUINA • C./ COLOM 20 2°, 07001 PALMA, SPAIN TEL.: +34 971 698 242 • INFO@PORTAMALLORQUINA.COM • WWW.PORTAMALLORQUINA.COM

Your home. Our passion.