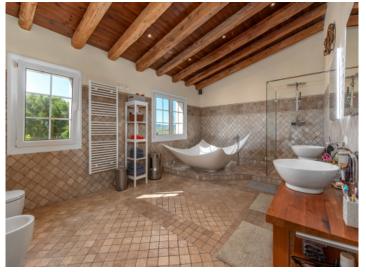

A staircase leads to the upper floor. Here you will find the master bedroom with a walk-in wardrobe and access to a balcony and another bedroom also with access to a balcony. In the center of the upper floor, there is a fantastically large bathroom, a temple of wellness. A designer bathtub is the highlight of this unique bathroom.

Master bedroom

Kitchen area

Fantanstic bathroom

Further bedroom

Second bathroom

Corridor upstair

Your home. Our passion.

Summer kitchen