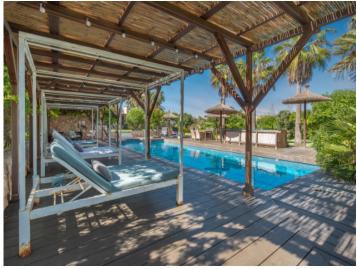

The first floor leads to the beautifully landscaped garden with a fantastic pool area and a covered terrace. There are opportunities for private retreats everywhere. To the left is a charming koi pond. There is another pond with a beautiful little house which can be reached via a footbridge. Small water features and a variety of different dragonflies invite you to linger. Here you can let go of the stress of the day. The finca has a full basement and is currently used as an additional bedroom. A spacious GYM and/or sauna could be accommodated here.

Terrace

Pond

Covered terrace by the pool

Large pool

Pool terrace

PORTA MALLORQUINA • C./ COLOM 20 2°, 07001 PALMA, SPAIN TEL.: +34 971 698 242 • INFO@PORTAMALLORQUINA.COM • WWW.PORTAMALLORQUINA.COM

Your home. Our passion.