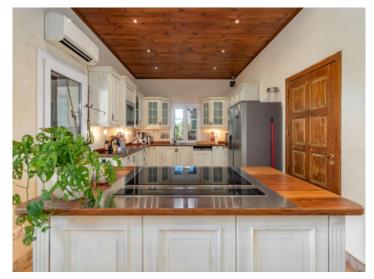

#### **Details:**

This exceptional property near Santanyi is a hideaway in the middle of nature near Santanyi.

When the automatic gate opens, you enter the property via a beautifully planted driveway. Here you immediately feel connected to nature. Arriving at the house, a beautiful entrance area invites you to enter this finca. On the first floor there is a spacious living and dining area with an exceptionally designed fireplace. This is where the family can gather for meals or to spend cozy hours by the fireplace. To the left of this area is the separate kitchen, which leaves nothing to be desired and also offers access to an outdoor kitchen. The first floor also offers a cozy TV corner, 1 bedroom and a shower room.

Master bedroom

Kitchen area

Fantanstic bathroom

Further bedroom

Second bathroom

Corridor upstair

Your home. Our passion.

Summer kitchen