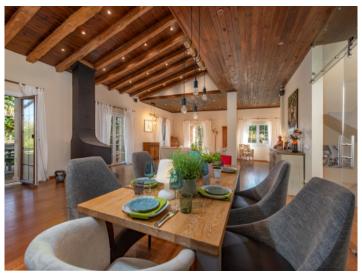

#### **Details:**

This exceptional property near Santanyi is a hideaway in the middle of nature near Santanyi.

When the automatic gate opens, you enter the property via a beautifully planted driveway. Here you immediately feel connected to nature. Arriving at the house, a beautiful entrance area invites you to enter this finca. On the first floor there is a spacious living and dining area with an exceptionally designed fireplace. This is where the family can gather for meals or to spend cozy hours by the fireplace. To the left of this area is the separate kitchen, which leaves nothing to be desired and also offers access to an outdoor kitchen. The first floor also offers a cozy TV corner, 1 bedroom and a shower room.

Dinning Area with design fireplace

Living area

PORTA MALLORQUINA • C./ COLOM 20 2°, 07001 PALMA, SPAIN TEL.: +34 971 698 242 • INFO@PORTAMALLORQUINA.COM • WWW.PORTAMALLORQUINA.COM

Your home. Our passion.