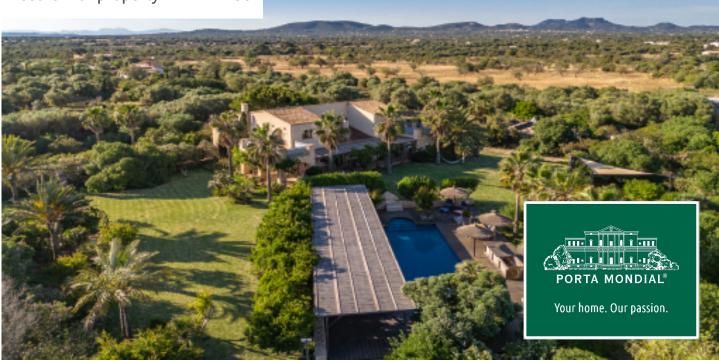

# Beautiful finca with indoor pool between Santanyi and Cala Mondrago

| constructed area:<br>plot area: | 805 m²<br>17.848 m² | energy certificate: | b           |
|---------------------------------|---------------------|---------------------|-------------|
| bedrooms:                       | 3                   |                     |             |
| bathrooms:                      | 2                   |                     |             |
| sea view:                       | -                   | price:              | € 3,800,000 |

The first floor leads to the beautifully landscaped garden with a fantastic pool area and a covered terrace. There are opportunities for private retreats everywhere. To the left is a charming koi pond. There is another pond with a beautiful little house which can be reached via a footbridge. Small water features and a variety of different dragonflies invite you to linger. Here you can let go of the stress of the day. The finca has a full basement and is currently used as an additional bedroom. A spacious GYM and/or sauna could be accommodated here.

Another highlight is the indoor pool opposite the main entrance. Further features include: Underfloor heating, solar, air conditioning and much more.