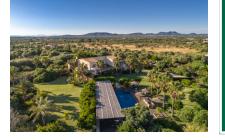

The first floor leads to the beautifully landscaped garden with a fantastic pool area and a covered terrace. There are opportunities for private retreats everywhere. To the left is a charming koi pond. There is another pond with a beautiful little house which can be reached via a footbridge. Small water features and a variety of different dragonflies invite you to linger. Here you can let go of the stress of the day. The finca has a full basement and is currently used as an additional bedroom. A spacious GYM and/or sauna could be accommodated here.

Another highlight is the indoor pool opposite the main entrance. Further features include: Underfloor heating, solar, air conditioning and much more.