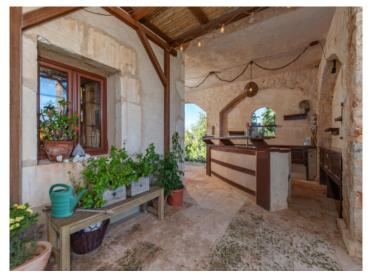

#### **Details:**

This exceptional property near Santanyi is a hideaway in the middle of nature near Santanyi.

When the automatic gate opens, you enter the property via a beautifully planted driveway. Here you immediately feel connected to nature. Arriving at the house, a beautiful entrance area invites you to enter this finca. On the first floor there is a spacious living and dining area with an exceptionally designed fireplace. This is where the family can gather for meals or to spend cozy hours by the fireplace. To the left of this area is the separate kitchen, which leaves nothing to be desired and also offers access to an outdoor kitchen. The first floor also offers a cozy TV corner, 1 bedroom and a shower room.

Master bedroom

Kitchen area

Fantanstic bathroom

Further bedroom

Second bathroom

Corridor upstair

Your home. Our passion.

Summer kitchen