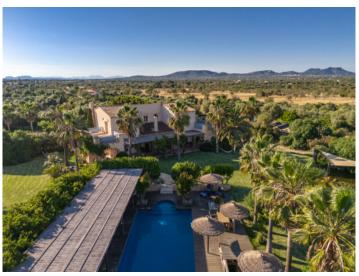

The first floor leads to the beautifully landscaped garden with a fantastic pool area and a covered terrace. There are opportunities for private retreats everywhere. To the left is a charming koi pond. There is another pond with a beautiful little house which can be reached via a footbridge. Small water features and a variety of different dragonflies invite you to linger. Here you can let go of the stress of the day. The finca has a full basement and is currently used as an additional bedroom. A spacious GYM and/or sauna could be accommodated here.

The crystal-clear, turquoise water invites you to swim. The towns of Cala d'Or, Portopetro and Santanyí are within easy reach.

Your home. Our passion.

Bird's eye view

Pool

Relaxation area

House on the pond