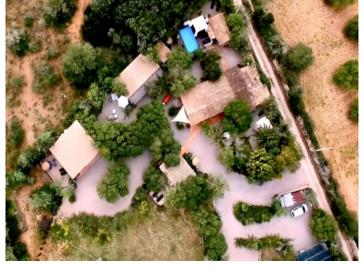

#### **Details:**

Unique finca in Llucmajor with 6 separate quest houses and vacation rental license.

The main finca has 155 sqm with 2 bedrooms, a Mediterranean kitchen, a spacious dining room, a living room and a bathroom.

There are also 6 further guest apartments, ranging from 23 sqm to 56 sqm, all of which have a separate kitchen or kitchenette, their own bathrooms and bedrooms. Each house has its own idyllic and private terrace.

The property is very romantically overgrown and has a lot of potential for large families or for someone who would like to have many guests or offer courses in a quiet environment,

The finca is connected to electricity and water.

# Llucmajor search for property MAL-122250

Livingroom

Poolarea

from the Sky

Energieskala