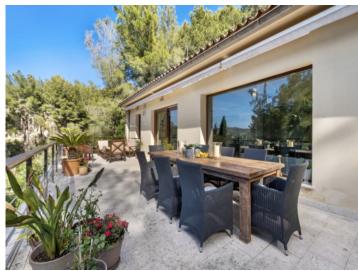

Spanning an impressive 467 sqm of living space, your personal paradise unfolds across three floors, effortlessly connected by a lift. Seamless transitions between the rooms create a sense of openness and freedom. The living room opens up to the outdoor area, establishing a perfect symbiosis between the interior and exterior worlds. The flowing connection to the private terrace and saltwater pool invites you to enjoy refreshing moments under the Mallorcan sun.

Son Vida search for property MAL-122237

Your home. Our passion.

One of 5 spacious bedrooms

Another bedroom

Sunny outdoor terrace

Outdoor dining area

Saltwater pool

Exterior view of the villa