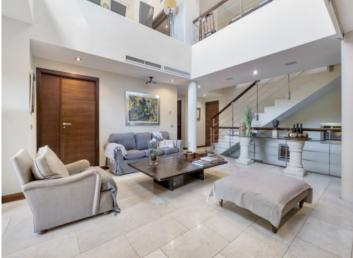

Spanning an impressive 467 sqm of living space, your personal paradise unfolds across three floors, effortlessly connected by a lift. Seamless transitions between the rooms create a sense of openness and freedom. The living room opens up to the outdoor area, establishing a perfect symbiosis between the interior and exterior worlds. The flowing connection to the private terrace and saltwater pool invites you to enjoy refreshing moments under the Mallorcan sun.

The villa includes a total of 5 spacious bedrooms, each with its own bathroom, an additional guest WC, an office, a bright living and dining room, a generous built-in kitchen, and a fitness area.

The rooms are characterized by their impressive ceiling height, giving the entire living space an extraordinary sense of openness. Large windows flood the rooms with natural light, creating a serene atmosphere. The rooftop terrace is the perfect place to escape the everyday and fully embrace the moment. Here, high above the golf course, an awe-inspiring view unfolds.

Your home. Our passion.

Lounge corner

Entrée

Spacious built-in kitchen

Bright, open dining area

Light-flooded hallway

PORTA MALLORQUINA • C./ COLOM 20 2°, 07001 PALMA, SPAIN TEL.: +34 971 698 242 • INFO@PORTAMALLORQUINA.COM • WWW.PORTAMALLORQUINA.COM