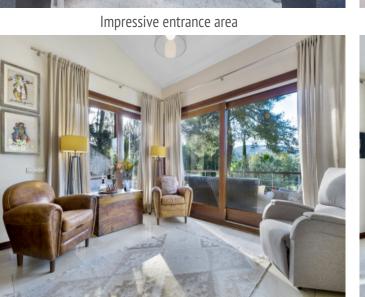

The villa includes a total of 5 spacious bedrooms, each with its own bathroom, an additional guest WC, an office, a bright living and dining room, a generous built-in kitchen, and a fitness area.

The rooms are characterized by their impressive ceiling height, giving the entire living space an extraordinary sense of openness. Large windows flood the rooms with natural light, creating a serene atmosphere. The rooftop terrace is the perfect place to escape the everyday and fully embrace the moment. Here, high above the golf course, an awe-inspiring view unfolds.

Your home. Our passion.

Lounge corner

Entrée

Spacious built-in kitchen

Bright, open dining area

Light-flooded hallway

PORTA MALLORQUINA • C./ COLOM 20 2°, 07001 PALMA, SPAIN TEL.: +34 971 698 242 • INFO@PORTAMALLORQUINA.COM • WWW.PORTAMALLORQUINA.COM