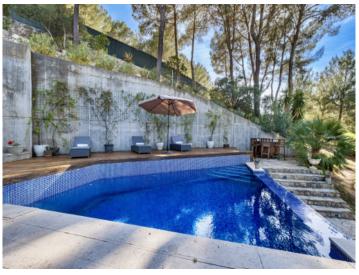

Spanning an impressive 467 sqm of living space, your personal paradise unfolds across three floors, effortlessly connected by a lift. Seamless transitions between the rooms create a sense of openness and freedom. The living room opens up to the outdoor area, establishing a perfect symbiosis between the interior and exterior worlds. The flowing connection to the private terrace and saltwater pool invites you to enjoy refreshing moments under the Mallorcan sun.

The villa is equipped with underfloor heating, integrated air conditioning (hot/cold), two fireplaces, retractable awnings and 2 garage parking spaces.

Son Vida search for property MAL-122237

PORTA MONDIAL<sup>®</sup> Your home. Our passion.

Son Vida search for property MAL-122237

Your home. Our passion.

One of 5 spacious bedrooms

Another bedroom

Sunny outdoor terrace

Outdoor dining area

Saltwater pool

Exterior view of the villa