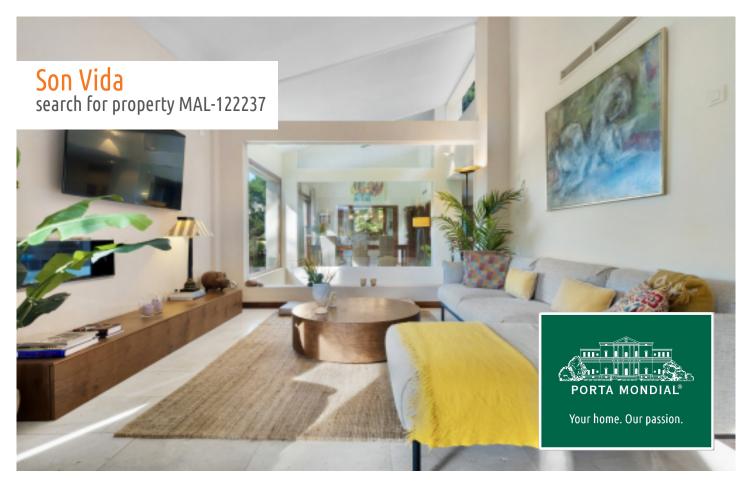

Spanning an impressive 467 sqm of living space, your personal paradise unfolds across three floors, effortlessly connected by a lift. Seamless transitions between the rooms create a sense of openness and freedom. The living room opens up to the outdoor area, establishing a perfect symbiosis between the interior and exterior worlds. The flowing connection to the private terrace and saltwater pool invites you to enjoy refreshing moments under the Mallorcan sun.

The villa includes a total of 5 spacious bedrooms, each with its own bathroom, an additional guest WC, an office, a bright living and dining room, a generous built-in kitchen, and a fitness area.

The rooms are characterized by their impressive ceiling height, giving the entire living space an extraordinary sense of openness. Large windows flood the rooms with natural light, creating a serene atmosphere. The rooftop terrace is the perfect place to escape the everyday and fully embrace the moment. Here, high above the golf course, an awe-inspiring view unfolds.

The villa is equipped with underfloor heating, integrated air conditioning (hot/cold), two fireplaces, retractable awnings and 2 garage parking spaces.

Son Vida search for property MAL-122237

PORTA MONDIAL<sup>®</sup> Your home. Our passion.