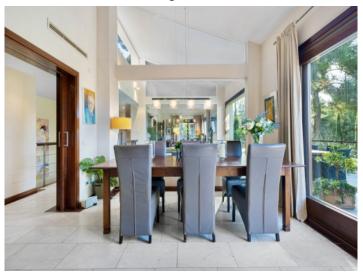

The villa includes a total of 5 spacious bedrooms, each with its own bathroom, an additional guest WC, an office, a bright living and dining room, a generous built-in kitchen, and a fitness area.

The rooms are characterized by their impressive ceiling height, giving the entire living space an extraordinary sense of openness. Large windows flood the rooms with natural light, creating a serene atmosphere. The rooftop terrace is the perfect place to escape the everyday and fully embrace the moment. Here, high above the golf course, an awe-inspiring view unfolds.

Your home. Our passion.

Lounge corner

Entrée

Spacious built-in kitchen

Bright, open dining area

Light-flooded hallway

PORTA MALLORQUINA • C./ COLOM 20 2°, 07001 PALMA, SPAIN TEL.: +34 971 698 242 • INFO@PORTAMALLORQUINA.COM • WWW.PORTAMALLORQUINA.COM