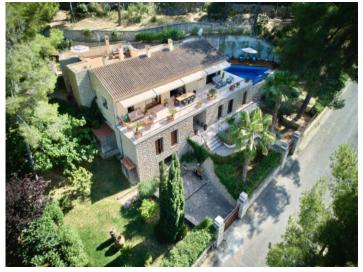

Spanning an impressive 467 sqm of living space, your personal paradise unfolds across three floors, effortlessly connected by a lift. Seamless transitions between the rooms create a sense of openness and freedom. The living room opens up to the outdoor area, establishing a perfect symbiosis between the interior and exterior worlds. The flowing connection to the private terrace and saltwater pool invites you to enjoy refreshing moments under the Mallorcan sun.

Son Vida search for property MAL-122237

Your home. Our passion.

One of 5 spacious bedrooms

Another bedroom

Sunny outdoor terrace

Outdoor dining area

Saltwater pool

Exterior view of the villa