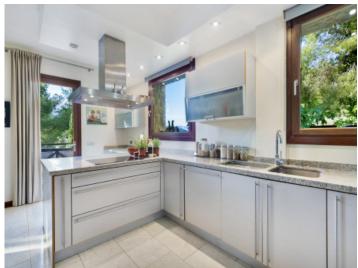

The villa includes a total of 5 spacious bedrooms, each with its own bathroom, an additional guest WC, an office, a bright living and dining room, a generous built-in kitchen, and a fitness area.

The rooms are characterized by their impressive ceiling height, giving the entire living space an extraordinary sense of openness. Large windows flood the rooms with natural light, creating a serene atmosphere. The rooftop terrace is the perfect place to escape the everyday and fully embrace the moment. Here, high above the golf course, an awe-inspiring view unfolds.

Your home. Our passion.

Lounge corner

Entrée

Spacious built-in kitchen

Bright, open dining area

Light-flooded hallway

PORTA MALLORQUINA • C./ COLOM 20 2°, 07001 PALMA, SPAIN TEL.: +34 971 698 242 • INFO@PORTAMALLORQUINA.COM • WWW.PORTAMALLORQUINA.COM