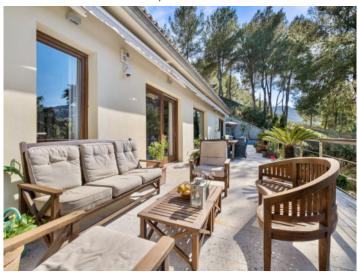

Spanning an impressive 467 sqm of living space, your personal paradise unfolds across three floors, effortlessly connected by a lift. Seamless transitions between the rooms create a sense of openness and freedom. The living room opens up to the outdoor area, establishing a perfect symbiosis between the interior and exterior worlds. The flowing connection to the private terrace and saltwater pool invites you to enjoy refreshing moments under the Mallorcan sun.

Son Vida search for property MAL-122237

Your home. Our passion.

One of 5 spacious bedrooms

Another bedroom

Sunny outdoor terrace

Outdoor dining area

Saltwater pool

Exterior view of the villa