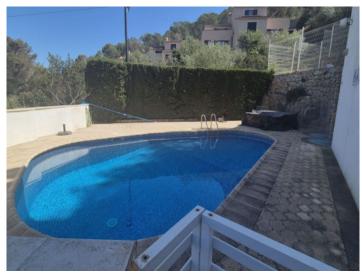

A well-kept communal pool is available to the residents of the six houses in the complex. The property also features its own private garage with direct access.

The total living area of approx. 269 sqm is distributed over several levels. On the ground floor, there is a spacious living and dining area with an open-plan kitchen, as well as a small bathroom with a shower. A glass ceiling between the kitchen and dining area brings plenty of natural light into the space. From here, you can access the peaceful terrace with wooden decking, which offers a high degree of privacy and a charming, idyllic atmosphere.

Garage

Pool

Storage room