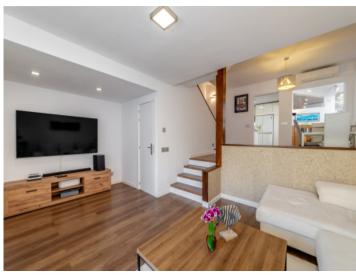

A well-kept communal pool is available to the residents of the six houses in the complex. The property also features its own private garage with direct access.

The total living area of approx. 269 sqm is distributed over several levels. On the ground floor, there is a spacious living and dining area with an open-plan kitchen, as well as a small bathroom with a shower. A glass ceiling between the kitchen and dining area brings plenty of natural light into the space. From here, you can access the peaceful terrace with wooden decking, which offers a high degree of privacy and a charming, idyllic atmosphere.

Portals Nous search for property MAL-122201

Front view

Back view

Living area

Living area

Terrace

Dining area

Portals Nous search for property MAL-122201