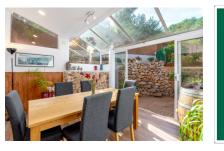

A well-kept communal pool is available to the residents of the six houses in the complex. The property also features its own private garage with direct access.

The total living area of approx. 269 sqm is distributed over several levels. On the ground floor, there is a spacious living and dining area with an open-plan kitchen, as well as a small bathroom with a shower. A glass ceiling between the kitchen and dining area brings plenty of natural light into the space. From here, you can access the peaceful terrace with wooden decking, which offers a high degree of privacy and a charming, idyllic atmosphere.

Portals Nous search for property MAL-122201

Front view

Back view

Living area

Living area

Terrace

Dining area

Portals Nous search for property MAL-122201