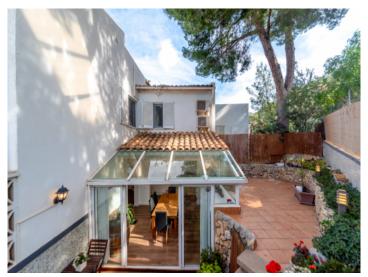

A well-kept communal pool is available to the residents of the six houses in the complex. The property also features its own private garage with direct access.

The total living area of approx. 269 sqm is distributed over several levels. On the ground floor, there is a spacious living and dining area with an open-plan kitchen, as well as a small bathroom with a shower. A glass ceiling between the kitchen and dining area brings plenty of natural light into the space. From here, you can access the peaceful terrace with wooden decking, which offers a high degree of privacy and a charming, idyllic atmosphere.

Portals Nous search for property MAL-122201

Front view

Back view

Living area

Living area

Terrace

Dining area

Portals Nous search for property MAL-122201