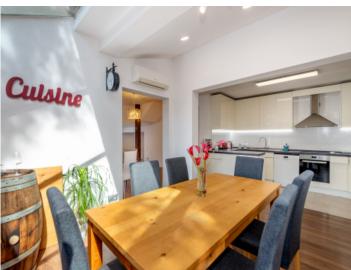

A well-kept communal pool is available to the residents of the six houses in the complex. The property also features its own private garage with direct access.

The total living area of approx. 269 sqm is distributed over several levels. On the ground floor, there is a spacious living and dining area with an open-plan kitchen, as well as a small bathroom with a shower. A glass ceiling between the kitchen and dining area brings plenty of natural light into the space. From here, you can access the peaceful terrace with wooden decking, which offers a high degree of privacy and a charming, idyllic atmosphere.

Portals Nous search for property MAL-122201

Front view

Back view

Living area

Living area

Terrace

Dining area

Portals Nous search for property MAL-122201