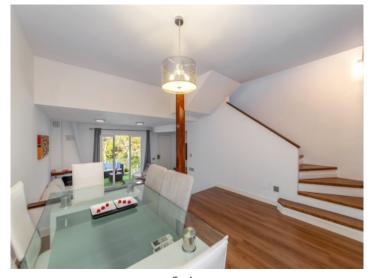

A well-kept communal pool is available to the residents of the six houses in the complex. The property also features its own private garage with direct access.

The total living area of approx. 269 sqm is distributed over several levels. On the ground floor, there is a spacious living and dining area with an open-plan kitchen, as well as a small bathroom with a shower. A glass ceiling between the kitchen and dining area brings plenty of natural light into the space. From here, you can access the peaceful terrace with wooden decking, which offers a high degree of privacy and a charming, idyllic atmosphere.

Portals Nous search for property MAL-122201

Front view

Back view

Living area

Living area

Terrace

Dining area

Portals Nous search for property MAL-122201