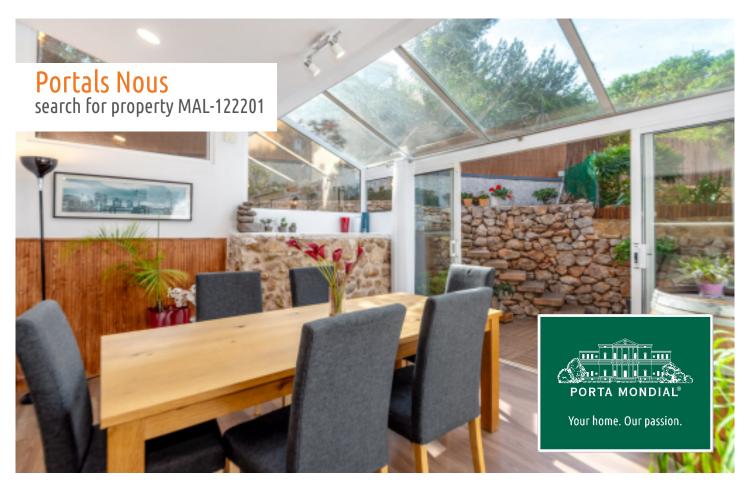

A well-kept communal pool is available to the residents of the six houses in the complex. The property also features its own private garage with direct access.

The total living area of approx. 269 sqm is distributed over several levels. On the ground floor, there is a spacious living and dining area with an open-plan kitchen, as well as a small bathroom with a shower. A glass ceiling between the kitchen and dining area brings plenty of natural light into the space. From here, you can access the peaceful terrace with wooden decking, which offers a high degree of privacy and a charming, idyllic atmosphere.

Portals Nous search for property MAL-122201

Front view

Back view

Living area

Living area

Terrace

Dining area

Portals Nous search for property MAL-122201