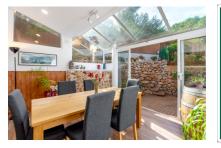

A well-kept communal pool is available to the residents of the six houses in the complex. The property also features its own private garage with direct access.

The total living area of approx. 269 sqm is distributed over several levels. On the ground floor, there is a spacious living and dining area with an open-plan kitchen, as well as a small bathroom with a shower. A glass ceiling between the kitchen and dining area brings plenty of natural light into the space. From here, you can access the peaceful terrace with wooden decking, which offers a high degree of privacy and a charming, idyllic atmosphere.

Portals Nous search for property MAL-122201

Front view

Back view

Living area

Living area

Terrace

Dining area

Portals Nous search for property MAL-122201

Bathroom downstairs

Kitchen

Kitchen

Glass-enclosed terrace

Terrace

PORTA MALLORQUINA • C./ COLOM 20 2°, 07001 PALMA, SPAIN TEL.: +34 971 698 242 • INFO@PORTAMALLORQUINA.COM • WWW.PORTAMALLORQUINA.COM

**Portals Nous** search for property MAL-122201