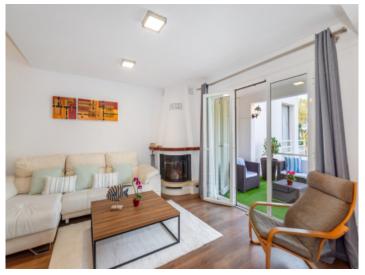

Upstairs, there are three bedrooms and a bathroom with a bathtub.

The house also offers a private rooftop terrace, where the photovoltaic system is installed. This contributes to significantly reduced electricity costs, especially since the house is primarily heated via air conditioning units located in the living/kitchen area and the upper floor. Additionally, a fireplace stove in the living room provides warmth during cooler days.

Portals Nous search for property MAL-122201

Front view

Back view

Living area

Living area

Terrace

Dining area

Portals Nous search for property MAL-122201