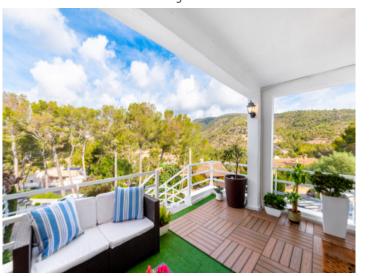

A well-kept communal pool is available to the residents of the six houses in the complex. The property also features its own private garage with direct access.

The total living area of approx. 269 sqm is distributed over several levels. On the ground floor, there is a spacious living and dining area with an open-plan kitchen, as well as a small bathroom with a shower. A glass ceiling between the kitchen and dining area brings plenty of natural light into the space. From here, you can access the peaceful terrace with wooden decking, which offers a high degree of privacy and a charming, idyllic atmosphere.

Upstairs, there are three bedrooms and a bathroom with a bathtub.

The house also offers a private rooftop terrace, where the photovoltaic system is installed. This contributes to significantly reduced electricity costs, especially since the house is primarily heated via air conditioning units located in the living/kitchen area and the upper floor. Additionally, a fireplace stove in the living room provides warmth during cooler days.

Portals Nous search for property MAL-122201

Front view

Back view

Living area

Living area

Terrace

Dining area

Portals Nous search for property MAL-122201