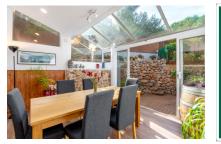

A well-kept communal pool is available to the residents of the six houses in the complex. The property also features its own private garage with direct access.

The total living area of approx. 269 sqm is distributed over several levels. On the ground floor, there is a spacious living and dining area with an open-plan kitchen, as well as a small bathroom with a shower. A glass ceiling between the kitchen and dining area brings plenty of natural light into the space. From here, you can access the peaceful terrace with wooden decking, which offers a high degree of privacy and a charming, idyllic atmosphere.

Bathroom downstairs

Kitchen

Kitchen

Glass-enclosed terrace

Terrace

PORTA MALLORQUINA • C./ COLOM 20 2°, 07001 PALMA, SPAIN TEL.: +34 971 698 242 • INFO@PORTAMALLORQUINA.COM • WWW.PORTAMALLORQUINA.COM

**Portals Nous** search for property MAL-122201