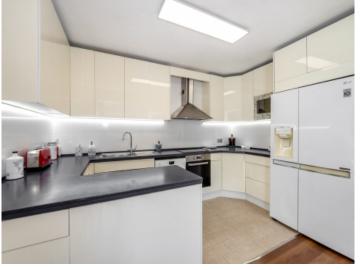

A well-kept communal pool is available to the residents of the six houses in the complex. The property also features its own private garage with direct access.

The total living area of approx. 269 sqm is distributed over several levels. On the ground floor, there is a spacious living and dining area with an open-plan kitchen, as well as a small bathroom with a shower. A glass ceiling between the kitchen and dining area brings plenty of natural light into the space. From here, you can access the peaceful terrace with wooden decking, which offers a high degree of privacy and a charming, idyllic atmosphere.

Bathroom downstairs

Kitchen

Kitchen

Glass-enclosed terrace

Terrace

PORTA MALLORQUINA • C./ COLOM 20 2°, 07001 PALMA, SPAIN TEL.: +34 971 698 242 • INFO@PORTAMALLORQUINA.COM • WWW.PORTAMALLORQUINA.COM

**Portals Nous** search for property MAL-122201