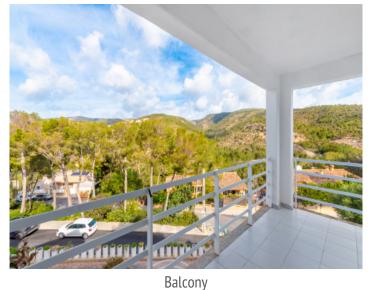

A well-kept communal pool is available to the residents of the six houses in the complex. The property also features its own private garage with direct access.

The total living area of approx. 269 sqm is distributed over several levels. On the ground floor, there is a spacious living and dining area with an open-plan kitchen, as well as a small bathroom with a shower. A glass ceiling between the kitchen and dining area brings plenty of natural light into the space. From here, you can access the peaceful terrace with wooden decking, which offers a high degree of privacy and a charming, idyllic atmosphere.