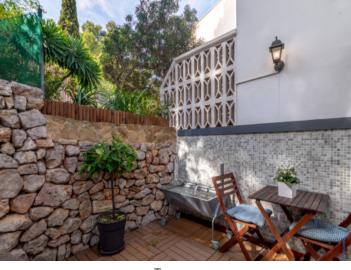

A well-kept communal pool is available to the residents of the six houses in the complex. The property also features its own private garage with direct access.

The total living area of approx. 269 sqm is distributed over several levels. On the ground floor, there is a spacious living and dining area with an open-plan kitchen, as well as a small bathroom with a shower. A glass ceiling between the kitchen and dining area brings plenty of natural light into the space. From here, you can access the peaceful terrace with wooden decking, which offers a high degree of privacy and a charming, idyllic atmosphere.