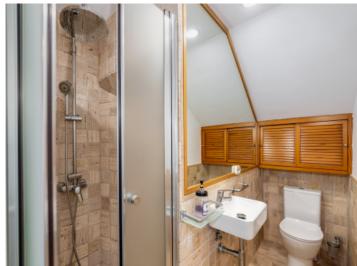

A well-kept communal pool is available to the residents of the six houses in the complex. The property also features its own private garage with direct access.

The total living area of approx. 269 sqm is distributed over several levels. On the ground floor, there is a spacious living and dining area with an open-plan kitchen, as well as a small bathroom with a shower. A glass ceiling between the kitchen and dining area brings plenty of natural light into the space. From here, you can access the peaceful terrace with wooden decking, which offers a high degree of privacy and a charming, idyllic atmosphere.

Upstairs, there are three bedrooms and a bathroom with a bathtub.

The house also offers a private rooftop terrace, where the photovoltaic system is installed. This contributes to significantly reduced electricity costs, especially since the house is primarily heated via air conditioning units located in the living/kitchen area and the upper floor. Additionally, a fireplace stove in the living room provides warmth during cooler days.

Bathroom downstairs

Kitchen

Kitchen

Glass-enclosed terrace

Terrace

PORTA MALLORQUINA • C./ COLOM 20 2°, 07001 PALMA, SPAIN TEL.: +34 971 698 242 • INFO@PORTAMALLORQUINA.COM • WWW.PORTAMALLORQUINA.COM

**Portals Nous** search for property MAL-122201

Bedroom

Garden

Bedroom

Bedroom

Bathroom upstairs

PORTA MALLORQUINA • C./ COLOM 20 2°, 07001 PALMA, SPAIN TEL.: +34 971 698 242 • INFO@PORTAMALLORQUINA.COM • WWW.PORTAMALLORQUINA.COM

Portals Nous search for property MAL-122201