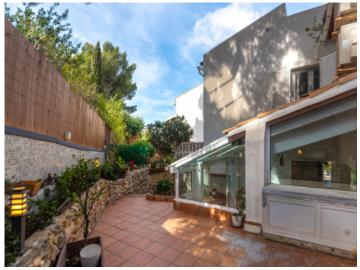

A well-kept communal pool is available to the residents of the six houses in the complex. The property also features its own private garage with direct access.

The total living area of approx. 269 sqm is distributed over several levels. On the ground floor, there is a spacious living and dining area with an open-plan kitchen, as well as a small bathroom with a shower. A glass ceiling between the kitchen and dining area brings plenty of natural light into the space. From here, you can access the peaceful terrace with wooden decking, which offers a high degree of privacy and a charming, idyllic atmosphere.

Bathroom downstairs

Kitchen

Kitchen

Glass-enclosed terrace

Terrace

PORTA MALLORQUINA • C./ COLOM 20 2°, 07001 PALMA, SPAIN TEL.: +34 971 698 242 • INFO@PORTAMALLORQUINA.COM • WWW.PORTAMALLORQUINA.COM

**Portals Nous** search for property MAL-122201