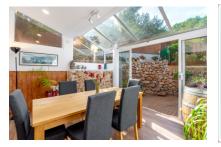

A well-kept communal pool is available to the residents of the six houses in the complex. The property also features its own private garage with direct access.

The total living area of approx. 269 sqm is distributed over several levels. On the ground floor, there is a spacious living and dining area with an open-plan kitchen, as well as a small bathroom with a shower. A glass ceiling between the kitchen and dining area brings plenty of natural light into the space. From here, you can access the peaceful terrace with wooden decking, which offers a high degree of privacy and a charming, idyllic atmosphere.

Bathroom downstairs

Kitchen

Kitchen

Glass-enclosed terrace

Terrace

PORTA MALLORQUINA • C./ COLOM 20 2°, 07001 PALMA, SPAIN TEL.: +34 971 698 242 • INFO@PORTAMALLORQUINA.COM • WWW.PORTAMALLORQUINA.COM

**Portals Nous** search for property MAL-122201