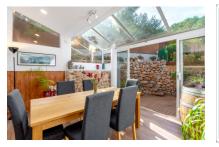

A well-kept communal pool is available to the residents of the six houses in the complex. The property also features its own private garage with direct access.

The total living area of approx. 269 sqm is distributed over several levels. On the ground floor, there is a spacious living and dining area with an open-plan kitchen, as well as a small bathroom with a shower. A glass ceiling between the kitchen and dining area brings plenty of natural light into the space. From here, you can access the peaceful terrace with wooden decking, which offers a high degree of privacy and a charming, idyllic atmosphere.

Bathroom downstairs

Kitchen

Kitchen

Glass-enclosed terrace

Terrace

PORTA MALLORQUINA • C./ COLOM 20 2°, 07001 PALMA, SPAIN TEL.: +34 971 698 242 • INFO@PORTAMALLORQUINA.COM • WWW.PORTAMALLORQUINA.COM

**Portals Nous** search for property MAL-122201