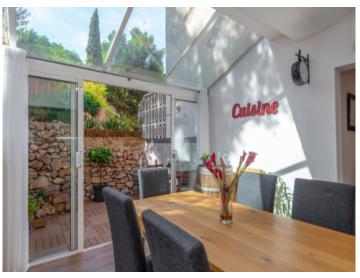

A well-kept communal pool is available to the residents of the six houses in the complex. The property also features its own private garage with direct access.

The total living area of approx. 269 sqm is distributed over several levels. On the ground floor, there is a spacious living and dining area with an open-plan kitchen, as well as a small bathroom with a shower. A glass ceiling between the kitchen and dining area brings plenty of natural light into the space. From here, you can access the peaceful terrace with wooden decking, which offers a high degree of privacy and a charming, idyllic atmosphere.

Bathroom downstairs

Kitchen

Kitchen

Glass-enclosed terrace

Terrace

PORTA MALLORQUINA • C./ COLOM 20 2°, 07001 PALMA, SPAIN TEL.: +34 971 698 242 • INFO@PORTAMALLORQUINA.COM • WWW.PORTAMALLORQUINA.COM

**Portals Nous** search for property MAL-122201