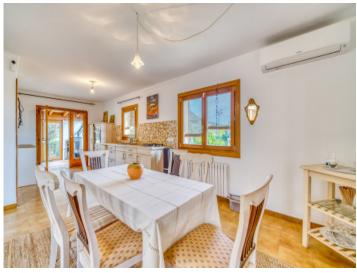

Dining room with large windows

Wintergarten mit Gartenzugang

Atrium

Lichtdurchflutetes Atrium

Lichtdurchfluteter Essbereich

Living room with garden view

Inca search for property MAL-122173

Bright dining room with natural light

Cozy living area with reading corner

View from the dining area to the garden

Elegant dining area for social gatherings

Modern kitchen with wooden details

Inca search for property MAL-122173

Fully equipped fitted kitchen