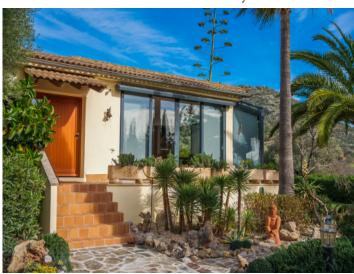

Built in 1989 and renovated in 2023, the house is ready to move in. The bright 230 sqm living area is arranged around a central atrium, providing a pleasant living experience. Conservatories on the south and northeast sides extend the living space and create cozy retreat areas.

The German-imported windows come with insulated glazing and automatic shutters. Warm/cool air conditioning units ensure comfortable temperatures, while a stove, fireplace, and gas central heating provide additional warmth. The home offers a bright living/dining area, a kitchen with pantry, utility and laundry rooms with terrace access, 3 double bedrooms, 2 bathrooms (one en suite), and a guest WC.

Bright conservatory with nature views

Cozy conservatory with sitting area

Spacious conservatory with glass roof

Conservatory with open views

Bright atrium

Living room with natural light

Inca search for property MAL-122173