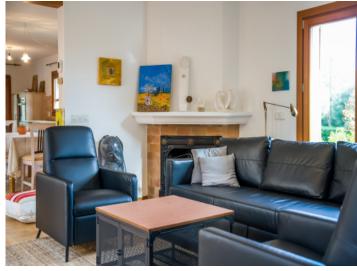

The German-imported windows come with insulated glazing and automatic shutters. Warm/cool air conditioning units ensure comfortable temperatures, while a stove, fireplace, and gas central heating provide additional warmth. The home offers a bright living/dining area, a kitchen with pantry, utility and laundry rooms with terrace access, 3 double bedrooms, 2 bathrooms (one en suite), and a guest WC.