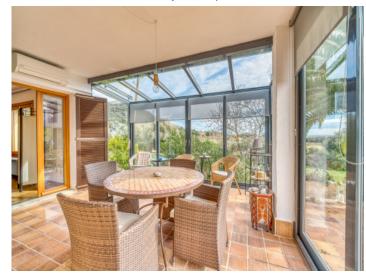

Built in 1989 and renovated in 2023, the house is ready to move in. The bright 230 sqm living area is arranged around a central atrium, providing a pleasant living experience. Conservatories on the south and northeast sides extend the living space and create cozy retreat areas.

Bright conservatory with nature views

Cozy conservatory with sitting area

Spacious conservatory with glass roof

Conservatory with open views

Bright atrium

Living room with natural light

Inca search for property MAL-122173

Dining room with large windows

Wintergarten mit Gartenzugang

Atrium

Lichtdurchflutetes Atrium

Lichtdurchfluteter Essbereich

Living room with garden view

Inca search for property MAL-122173

Bright dining room with natural light