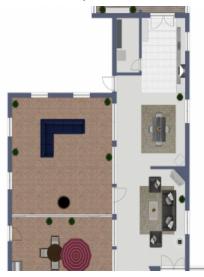

Built in 1989 and renovated in 2023, the house is ready to move in. The bright 230 sqm living area is arranged around a central atrium, providing a pleasant living experience. Conservatories on the south and northeast sides extend the living space and create cozy retreat areas.

The German-imported windows come with insulated glazing and automatic shutters. Warm/cool air conditioning units ensure comfortable temperatures, while a stove, fireplace, and gas central heating provide additional warmth. The home offers a bright living/dining area, a kitchen with pantry, utility and laundry rooms with terrace access, 3 double bedrooms, 2 bathrooms (one en suite), and a guest WC.

Energy certificate

Bathroom with bathtub and natural stone

Floor plan

Floor plan

Floor plan