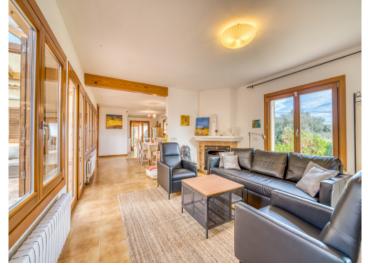

Built in 1989 and renovated in 2023, the house is ready to move in. The bright 230 sqm living area is arranged around a central atrium, providing a pleasant living experience. Conservatories on the south and northeast sides extend the living space and create cozy retreat areas.

The German-imported windows come with insulated glazing and automatic shutters. Warm/cool air conditioning units ensure comfortable temperatures, while a stove, fireplace, and gas central heating provide additional warmth. The home offers a bright living/dining area, a kitchen with pantry, utility and laundry rooms with terrace access, 3 double bedrooms, 2 bathrooms (one en suite), and a guest WC.