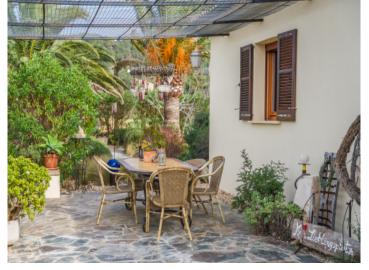

Dining room with large windows

Wintergarten mit Gartenzugang

Atrium

Lichtdurchflutetes Atrium

Lichtdurchfluteter Essbereich

Living room with garden view

Inca search for property MAL-122173

Bright dining room with natural light

Cozy living area with reading corner

View from the dining area to the garden

Elegant dining area for social gatherings

Modern kitchen with wooden details

Inca search for property MAL-122173

Fully equipped fitted kitchen