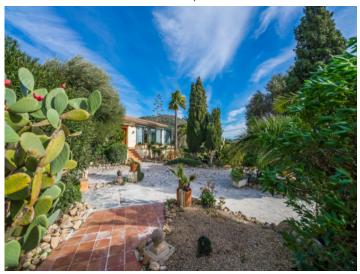

The outdoor area features a beautifully landscaped and mature garden, a spacious 32 sqm pool with an outdoor shower, and a BBQ area. Two covered areas with storage rooms complete the property, and the large green space offers ample room to enjoy.

Inca search for property MAL-122173

Swimming pool with sun terrace

Pool area with palm trees

Mallorcan architectural style

Lush garden area

Facade with natural stone

Mediterranean garden

Inca search for property MAL-122173