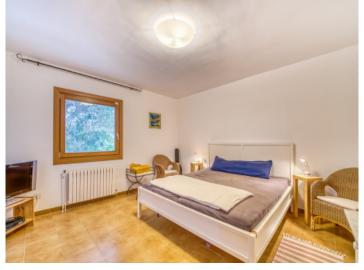

The German-imported windows come with insulated glazing and automatic shutters. Warm/cool air conditioning units ensure comfortable temperatures, while a stove, fireplace, and gas central heating provide additional warmth. The home offers a bright living/dining area, a kitchen with pantry, utility and laundry rooms with terrace access, 3 double bedrooms, 2 bathrooms (one en suite), and a guest WC.

Bright bedroom with window

Spacious bedroom

Stylish bathroom with natural light

Modern bathroom with shower

Bathroom with walk-in shower

Inca search for property MAL-122173

Bathroom with window and washbasin