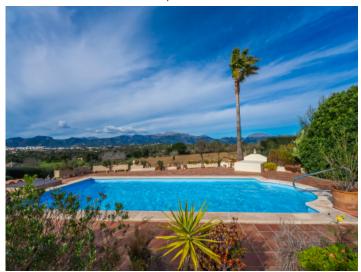

The outdoor area features a beautifully landscaped and mature garden, a spacious 32 sqm pool with an outdoor shower, and a BBQ area. Two covered areas with storage rooms complete the property, and the large green space offers ample room to enjoy.

Inca search for property MAL-122173

Swimming pool with sun terrace

Pool area with palm trees

Mallorcan architectural style

Lush garden area

Facade with natural stone

Mediterranean garden

Inca search for property MAL-122173