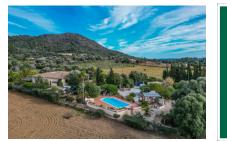

The outdoor area features a beautifully landscaped and mature garden, a spacious 32 sqm pool with an outdoor shower, and a BBQ area. Two covered areas with storage rooms complete the property, and the large green space offers ample room to enjoy.

Inca search for property MAL-122173

Swimming pool with sun terrace

Pool area with palm trees

Mallorcan architectural style

Lush garden area

Facade with natural stone

Mediterranean garden

Inca search for property MAL-122173

Garden with palm trees and natural views

Pool with panoramic view

Pool with natural stone terrace

Elegant pool area

Mediterranean garden with palm trees

Covered terrace with garden view

Inca search for property MAL-122173