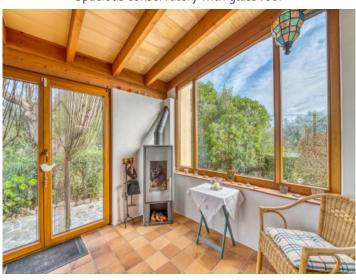

Built in 1989 and renovated in 2023, the house is ready to move in. The bright 230 sqm living area is arranged around a central atrium, providing a pleasant living experience. Conservatories on the south and northeast sides extend the living space and create cozy retreat areas.

Bright conservatory with nature views

Cozy conservatory with sitting area

Spacious conservatory with glass roof

Conservatory with open views

Bright atrium

Living room with natural light

Inca search for property MAL-122173