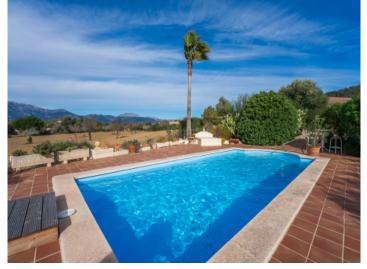

The outdoor area features a beautifully landscaped and mature garden, a spacious 32 sqm pool with an outdoor shower, and a BBQ area. Two covered areas with storage rooms complete the property, and the large green space offers ample room to enjoy.

Inca search for property MAL-122173

Swimming pool with sun terrace

Pool area with palm trees

Mallorcan architectural style

Lush garden area

Facade with natural stone

Mediterranean garden

Inca search for property MAL-122173