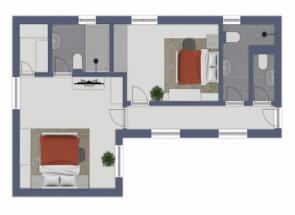

The German-imported windows come with insulated glazing and automatic shutters. Warm/cool air conditioning units ensure comfortable temperatures, while a stove, fireplace, and gas central heating provide additional warmth. The home offers a bright living/dining area, a kitchen with pantry, utility and laundry rooms with terrace access, 3 double bedrooms, 2 bathrooms (one en suite), and a guest WC.

Energy certificate

Bathroom with bathtub and natural stone

Floor plan

Floor plan

Floor plan