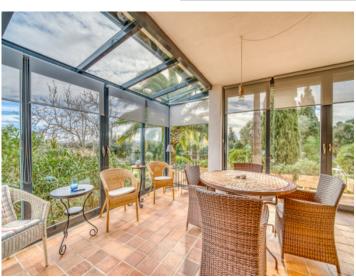

Built in 1989 and renovated in 2023, the house is ready to move in. The bright 230 sqm living area is arranged around a central atrium, providing a pleasant living experience. Conservatories on the south and northeast sides extend the living space and create cozy retreat areas.

Bright conservatory with nature views

Cozy conservatory with sitting area

Spacious conservatory with glass roof

Conservatory with open views

Bright atrium

Living room with natural light

Inca search for property MAL-122173