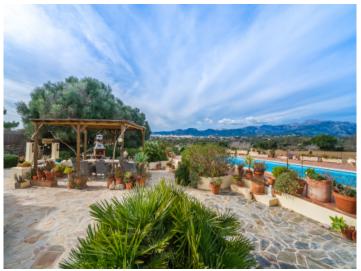

The outdoor area features a beautifully landscaped and mature garden, a spacious 32 sqm pool with an outdoor shower, and a BBQ area. Two covered areas with storage rooms complete the property, and the large green space offers ample room to enjoy.

Inca search for property MAL-122173

Swimming pool with sun terrace

Pool area with palm trees

Mallorcan architectural style

Lush garden area

Facade with natural stone

Mediterranean garden

Inca search for property MAL-122173

Garden with palm trees and natural views

Pool with panoramic view

Pool with natural stone terrace

Elegant pool area

Mediterranean garden with palm trees

Covered terrace with garden view

Inca search for property MAL-122173