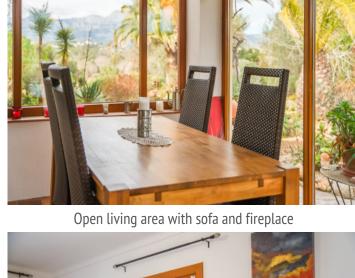

Dining room with large windows

Wintergarten mit Gartenzugang

Atrium

Lichtdurchflutetes Atrium

Lichtdurchfluteter Essbereich

Living room with garden view

Inca search for property MAL-122173

Bright dining room with natural light

Cozy living area with reading corner

View from the dining area to the garden

Elegant dining area for social gatherings

Modern kitchen with wooden details

Inca search for property MAL-122173

Fully equipped fitted kitchen