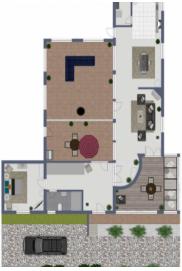

Built in 1989 and renovated in 2023, the house is ready to move in. The bright 230 sqm living area is arranged around a central atrium, providing a pleasant living experience. Conservatories on the south and northeast sides extend the living space and create cozy retreat areas.

The German-imported windows come with insulated glazing and automatic shutters. Warm/cool air conditioning units ensure comfortable temperatures, while a stove, fireplace, and gas central heating provide additional warmth. The home offers a bright living/dining area, a kitchen with pantry, utility and laundry rooms with terrace access, 3 double bedrooms, 2 bathrooms (one en suite), and a guest WC.

Energy certificate

Bathroom with bathtub and natural stone

Floor plan

Floor plan

Floor plan