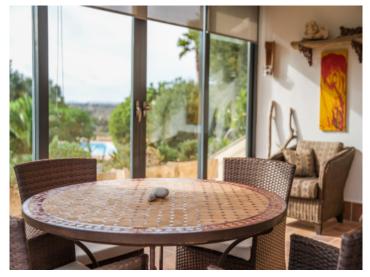

Dining room with large windows

Wintergarten mit Gartenzugang

Atrium

Lichtdurchflutetes Atrium

Lichtdurchfluteter Essbereich

Living room with garden view

Inca search for property MAL-122173

Bright dining room with natural light

Cozy living area with reading corner

View from the dining area to the garden

Elegant dining area for social gatherings

Modern kitchen with wooden details

Inca search for property MAL-122173

Fully equipped fitted kitchen