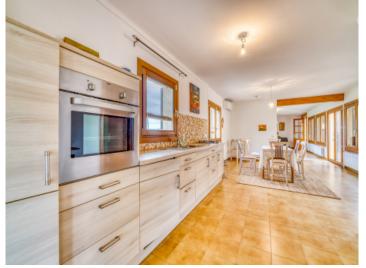

The German-imported windows come with insulated glazing and automatic shutters. Warm/cool air conditioning units ensure comfortable temperatures, while a stove, fireplace, and gas central heating provide additional warmth. The home offers a bright living/dining area, a kitchen with pantry, utility and laundry rooms with terrace access, 3 double bedrooms, 2 bathrooms (one en suite), and a guest WC.

Cozy living area with reading corner

View from the dining area to the garden

Elegant dining area for social gatherings

Modern kitchen with wooden details

Inca search for property MAL-122173

Fully equipped fitted kitchen