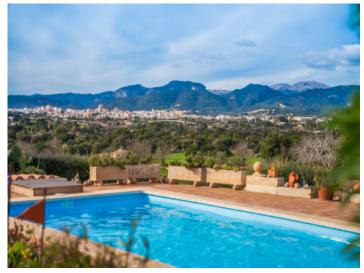

The outdoor area features a beautifully landscaped and mature garden, a spacious 32 sqm pool with an outdoor shower, and a BBQ area. Two covered areas with storage rooms complete the property, and the large green space offers ample room to enjoy.

Inca search for property MAL-122173

Swimming pool with sun terrace

Pool area with palm trees

Mallorcan architectural style

Lush garden area

Facade with natural stone

Mediterranean garden

Inca search for property MAL-122173