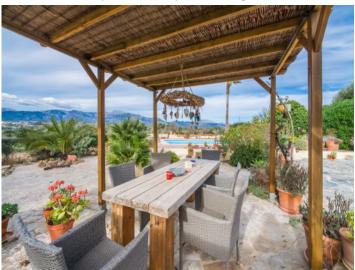

The outdoor area features a beautifully landscaped and mature garden, a spacious 32 sqm pool with an outdoor shower, and a BBQ area. Two covered areas with storage rooms complete the property, and the large green space offers ample room to enjoy.

Garden with palm trees and natural views

Pool with panoramic view

Pool with natural stone terrace

Elegant pool area

Mediterranean garden with palm trees

Covered terrace with garden view

Inca search for property MAL-122173