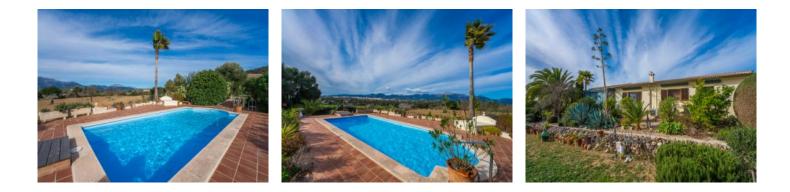

The outdoor area features a beautifully landscaped and mature garden, a spacious 32 sqm pool with an outdoor shower, and a BBQ area. Two covered areas with storage rooms complete the property, and the large green space offers ample room to enjoy.

Built in 1989 and renovated in 2023, the house is ready to move in. The bright 230 sqm living area is arranged around a central atrium, providing a pleasant living experience. Conservatories on the south and northeast sides extend the living space and create cozy retreat areas.