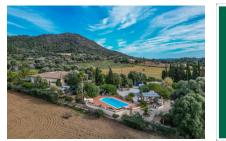

The outdoor area features a beautifully landscaped and mature garden, a spacious 32 sqm pool with an outdoor shower, and a BBQ area. Two covered areas with storage rooms complete the property, and the large green space offers ample room to enjoy.

Inca search for property MAL-122173

Swimming pool with sun terrace

Pool area with palm trees

Mallorcan architectural style

Lush garden area

Facade with natural stone

Mediterranean garden

Inca search for property MAL-122173

Garden with palm trees and natural views

Pool with panoramic view

Pool with natural stone terrace

Elegant pool area

Mediterranean garden with palm trees

Covered terrace with garden view

Inca search for property MAL-122173