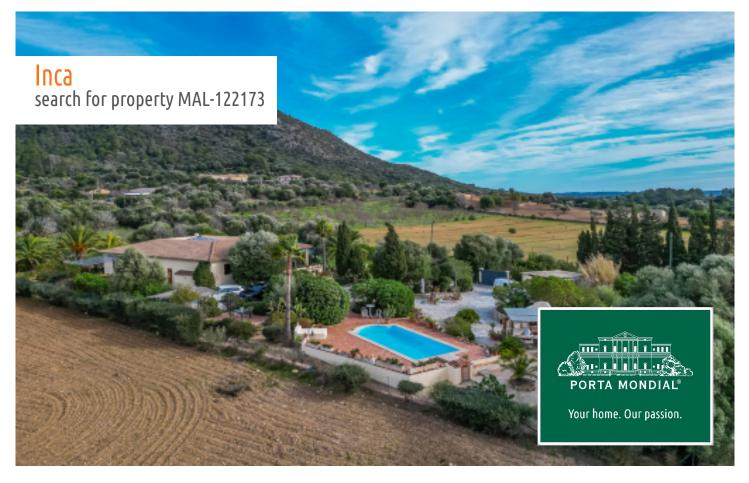

Modernised finca with pool and privacy in elevated position with stunning views in Inca

| constructed are plot area: | a: 300 m <sup>2</sup><br>3.600 m <sup>2</sup> | energy certificate: | d           |
|----------------------------|-----------------------------------------------|---------------------|-------------|
| bedrooms:                  | 3                                             |                     |             |
| bathrooms:                 | 2                                             |                     |             |
| sea view:                  | -                                             | price:              | € 1,750,000 |
|                            |                                               |                     |             |

Inca search for property MAL-122173

## **Details:**

This charming finca, set on a 3,700 sqm plot accessed via a quiet private road, impresses with its unique hillside location. Nestled into the slope, it offers breathtaking views of the Tramuntana mountains and Inca, as well as complete privacy. Despite its idyllic seclusion, the town is only 2 minutes away by car.