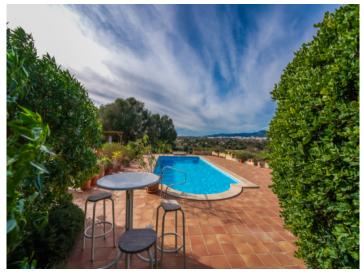

The outdoor area features a beautifully landscaped and mature garden, a spacious 32 sqm pool with an outdoor shower, and a BBQ area. Two covered areas with storage rooms complete the property, and the large green space offers ample room to enjoy.

Garden with palm trees and natural views

Pool with panoramic view

Pool with natural stone terrace

Elegant pool area

Mediterranean garden with palm trees

Covered terrace with garden view

Inca search for property MAL-122173