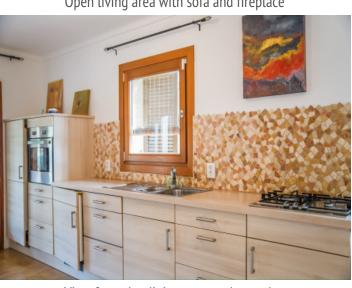

Cozy living area with reading corner

View from the dining area to the garden

Elegant dining area for social gatherings

Modern kitchen with wooden details

Inca search for property MAL-122173

Fully equipped fitted kitchen