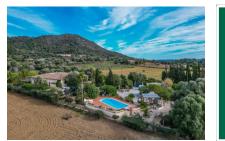

The outdoor area features a beautifully landscaped and mature garden, a spacious 32 sqm pool with an outdoor shower, and a BBQ area. Two covered areas with storage rooms complete the property, and the large green space offers ample room to enjoy.

Garden with palm trees and natural views

Pool with panoramic view

Pool with natural stone terrace

Elegant pool area

Mediterranean garden with palm trees

Covered terrace with garden view

Inca search for property MAL-122173