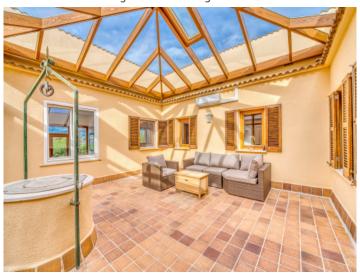

Built in 1989 and renovated in 2023, the house is ready to move in. The bright 230 sqm living area is arranged around a central atrium, providing a pleasant living experience. Conservatories on the south and northeast sides extend the living space and create cozy retreat areas.

Bright conservatory with nature views

Cozy conservatory with sitting area

Spacious conservatory with glass roof

Conservatory with open views

Bright atrium

Living room with natural light

Inca search for property MAL-122173