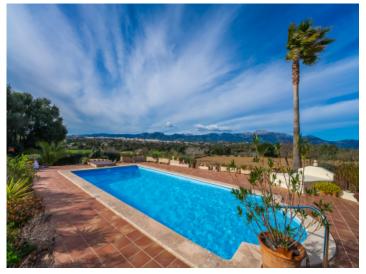

The outdoor area features a beautifully landscaped and mature garden, a spacious 32 sqm pool with an outdoor shower, and a BBQ area. Two covered areas with storage rooms complete the property, and the large green space offers ample room to enjoy.

Garden with palm trees and natural views

Pool with panoramic view

Pool with natural stone terrace

Elegant pool area

Mediterranean garden with palm trees

Covered terrace with garden view

Inca search for property MAL-122173