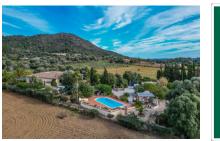

Modernised finca with pool and privacy in elevated position with stunning views in Inca

| constructed are plot area: | a: 300 m <sup>2</sup><br>3.600 m <sup>2</sup> | energy certificate: | d           |
|----------------------------|-----------------------------------------------|---------------------|-------------|
| bedrooms:                  | 3                                             |                     |             |
| bathrooms:                 | 2                                             |                     |             |
| sea view:                  | -                                             | price:              | € 1,750,000 |
|                            |                                               |                     |             |

## **Details:**

This charming finca, set on a 3,700 sqm plot accessed via a quiet private road, impresses with its unique hillside location. Nestled into the slope, it offers breathtaking views of the Tramuntana mountains and Inca, as well as complete privacy. Despite its idyllic seclusion, the town is only 2 minutes away by car.

The outdoor area features a beautifully landscaped and mature garden, a spacious 32 sqm pool with an outdoor shower, and a BBQ area. Two covered areas with storage rooms complete the property, and the large green space offers ample room to enjoy.

Inca search for property MAL-122173

Swimming pool with sun terrace

Pool area with palm trees

Mallorcan architectural style

Lush garden area

Facade with natural stone

Mediterranean garden

Inca search for property MAL-122173

Garden with palm trees and natural views

Pool with panoramic view

Pool with natural stone terrace

Elegant pool area

Mediterranean garden with palm trees

Covered terrace with garden view

Inca search for property MAL-122173