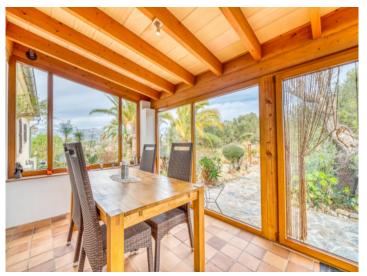

Built in 1989 and renovated in 2023, the house is ready to move in. The bright 230 sqm living area is arranged around a central atrium, providing a pleasant living experience. Conservatories on the south and northeast sides extend the living space and create cozy retreat areas.

Bright conservatory with nature views

Cozy conservatory with sitting area

Spacious conservatory with glass roof

Conservatory with open views

Bright atrium

Living room with natural light

Inca search for property MAL-122173

Dining room with large windows

Wintergarten mit Gartenzugang

Atrium

Lichtdurchflutetes Atrium

Lichtdurchfluteter Essbereich

Living room with garden view

Inca search for property MAL-122173

Bright dining room with natural light