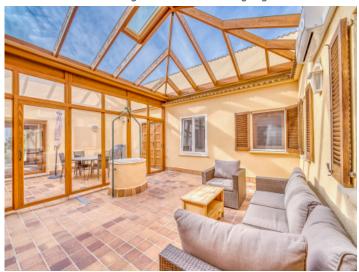

Built in 1989 and renovated in 2023, the house is ready to move in. The bright 230 sqm living area is arranged around a central atrium, providing a pleasant living experience. Conservatories on the south and northeast sides extend the living space and create cozy retreat areas.

Bright conservatory with nature views

Cozy conservatory with sitting area

Spacious conservatory with glass roof

Conservatory with open views

Bright atrium

Living room with natural light

Inca search for property MAL-122173