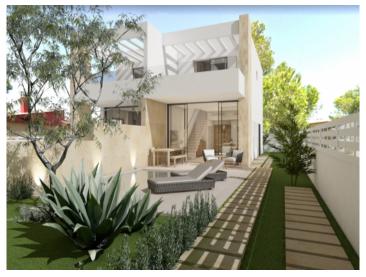

# Modern newly built semi-detached house with pool in Colonia Sant Jordi

constructed area: 172 m<sup>2</sup> energy certificate: in process

plot area: 282 m<sup>2</sup>

bedrooms: 3 bathrooms: 3

sea view: - **price: € 1,150,000.-**

The outdoor area offers a wonderful garden with pool and sun terrace. The perfect place to relax.

The house will also be equipped with air conditioning, underfloor heating and an osmosis system. An outdoor parking space completes the package.

One of 3 bedrooms

One of 3 bathrooms

Private terrace from the master bedroom

Pool with sun terrace

Mediterranean-style garden

Colonia Sant Jordi