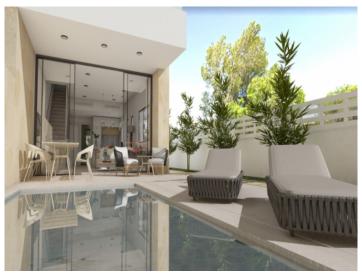

The semi-detached house will have a constructed area of approx. 172 sqm. Particularly noteworthy is the well thought-out floor plan, which allows for optimal use of space and offers you plenty of design freedom. Inside, you can expect a stylish interior with high-quality tiled floors that create a timeless ambience. The living area is bright and inviting. It flows seamlessly into the inviting dining area with integrated kitchen. Large sliding glass doors create an almost seamless transition to the covered terrace. A bedroom and a bathroom are also located on the first floor. From the bedroom, you also have direct access to the rear garden.

The outdoor area offers a wonderful garden with pool and sun terrace. The perfect place to relax.

The house will also be equipped with air conditioning, underfloor heating and an osmosis system. An outdoor parking space completes the package.

The airport can be reached in 30 minutes, Palma in 35 minutes.

Fantastic semi-detached house with pool

Covered terrace with inviting seating area

Openly-designed living and dining area

Cosy dining area with integrated kitchen