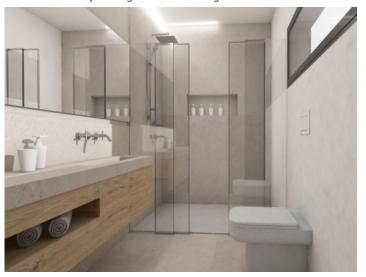

The semi-detached house will have a constructed area of approx. 172 sqm. Particularly noteworthy is the well thought-out floor plan, which allows for optimal use of space and offers you plenty of design freedom. Inside, you can expect a stylish interior with high-quality tiled floors that create a timeless ambience. The living area is bright and inviting. It flows seamlessly into the inviting dining area with integrated kitchen. Large sliding glass doors create an almost seamless transition to the covered terrace. A bedroom and a bathroom are also located on the first floor. From the bedroom, you also have direct access to the rear garden.

There are two further bedrooms on the upper floor, each with an en-suite bathroom. From one of the two bedrooms, the master bedroom, you also have access to a private terrace. A lovely chill-out area can be created here.

One of 3 bedrooms

One of 3 bathrooms

Private terrace from the master bedroom

Pool with sun terrace

Mediterranean-style garden

Colonia Sant Jordi