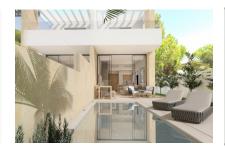

The semi-detached house will have a constructed area of approx. 172 sqm. Particularly noteworthy is the well thought-out floor plan, which allows for optimal use of space and offers you plenty of design freedom. Inside, you can expect a stylish interior with high-quality tiled floors that create a timeless ambience. The living area is bright and inviting. It flows seamlessly into the inviting dining area with integrated kitchen. Large sliding glass doors create an almost seamless transition to the covered terrace. A bedroom and a bathroom are also located on the first floor. From the bedroom, you also have direct access to the rear garden.

The outdoor area offers a wonderful garden with pool and sun terrace. The perfect place to relax.

The house will also be equipped with air conditioning, underfloor heating and an osmosis system. An outdoor parking space completes the package.

The airport can be reached in 30 minutes, Palma in 35 minutes.

Fantastic semi-detached house with pool

Covered terrace with inviting seating area

Openly-designed living and dining area

Cosy dining area with integrated kitchen