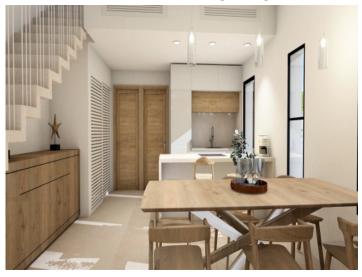

The semi-detached house will have a constructed area of approx. 172 sqm. Particularly noteworthy is the well thought-out floor plan, which allows for optimal use of space and offers you plenty of design freedom. Inside, you can expect a stylish interior with high-quality tiled floors that create a timeless ambience. The living area is bright and inviting. It flows seamlessly into the inviting dining area with integrated kitchen. Large sliding glass doors create an almost seamless transition to the covered terrace. A bedroom and a bathroom are also located on the first floor. From the bedroom, you also have direct access to the rear garden.

The airport can be reached in 30 minutes, Palma in 35 minutes.

Fantastic semi-detached house with pool

Covered terrace with inviting seating area

Openly-designed living and dining area

Cosy dining area with integrated kitchen