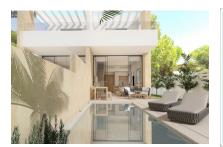

The semi-detached house will have a constructed area of approx. 172 sqm. Particularly noteworthy is the well thought-out floor plan, which allows for optimal use of space and offers you plenty of design freedom. Inside, you can expect a stylish interior with high-quality tiled floors that create a timeless ambience. The living area is bright and inviting. It flows seamlessly into the inviting dining area with integrated kitchen. Large sliding glass doors create an almost seamless transition to the covered terrace. A bedroom and a bathroom are also located on the first floor. From the bedroom, you also have direct access to the rear garden.

The outdoor area offers a wonderful garden with pool and sun terrace. The perfect place to relax.

The house will also be equipped with air conditioning, underfloor heating and an osmosis system. An outdoor parking space completes the package.

The airport can be reached in 30 minutes, Palma in 35 minutes.

Fantastic semi-detached house with pool

Covered terrace with inviting seating area

Openly-designed living and dining area

Cosy dining area with integrated kitchen