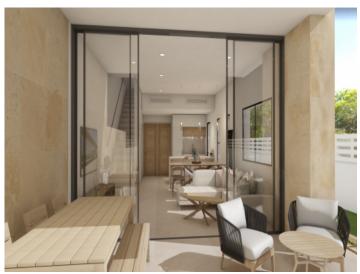

The semi-detached house will have a constructed area of approx. 172 sqm. Particularly noteworthy is the well thought-out floor plan, which allows for optimal use of space and offers you plenty of design freedom. Inside, you can expect a stylish interior with high-quality tiled floors that create a timeless ambience. The living area is bright and inviting. It flows seamlessly into the inviting dining area with integrated kitchen. Large sliding glass doors create an almost seamless transition to the covered terrace. A bedroom and a bathroom are also located on the first floor. From the bedroom, you also have direct access to the rear garden.

The airport can be reached in 30 minutes, Palma in 35 minutes.

Fantastic semi-detached house with pool

Covered terrace with inviting seating area

Openly-designed living and dining area

Cosy dining area with integrated kitchen