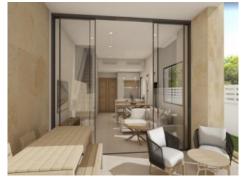

The semi-detached house will have a constructed area of approx. 172 sqm. Particularly noteworthy is the well thought-out floor plan, which allows for optimal use of space and offers you plenty of design freedom. Inside, you can expect a stylish interior with high-quality tiled floors that create a timeless ambience. The living area is bright and inviting. It flows seamlessly into the inviting dining area with integrated kitchen. Large sliding glass doors create an almost seamless transition to the covered terrace. A bedroom and a bathroom are also located on the first floor. From the bedroom, you also have direct access to the rear garden.