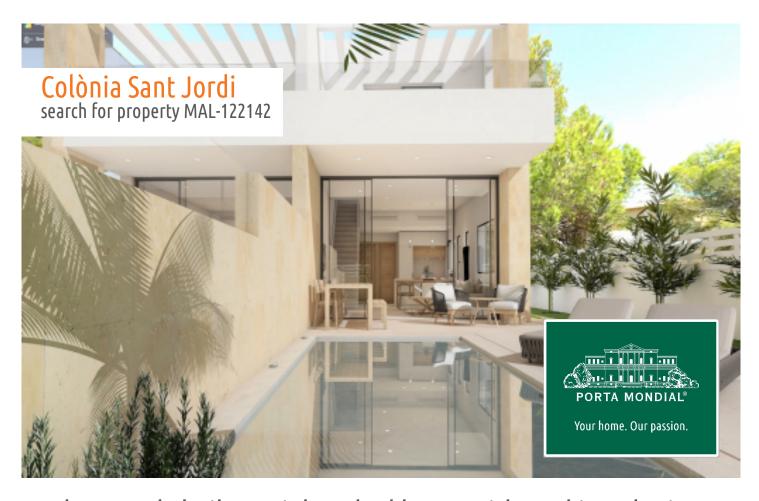

# Modern newly built semi-detached house with pool in Colonia Sant Jordi

constructed area: 172 m<sup>2</sup> energy certificate: in process

plot area: 282 m<sup>2</sup>

bedrooms: 3 bathrooms: 3

sea view: - **price: € 1,150,000.-**

#### **Details:**

This exclusive new-build semi-detached house is being built on a plot of approx. 282 sqm in a sought-after location in Colonia Sant Jordi. The quiet location makes this property an ideal retreat, while at the same time you can enjoy the proximity to local amenities and fantastic beaches.

The semi-detached house will have a constructed area of approx. 172 sqm. Particularly noteworthy is the well thought-out floor plan, which allows for optimal use of space and offers you plenty of design freedom. Inside, you can expect a stylish interior with high-quality tiled floors that create a timeless ambience. The living area is bright and inviting. It flows seamlessly into the inviting dining area with integrated kitchen. Large sliding glass doors create an almost seamless transition to the covered terrace. A bedroom and a bathroom are also located on the first floor. From the bedroom, you also have direct access to the rear garden.

The outdoor area offers a wonderful garden with pool and sun terrace. The perfect place to relax.

The house will also be equipped with air conditioning, underfloor heating and an osmosis system. An outdoor parking space completes the package.