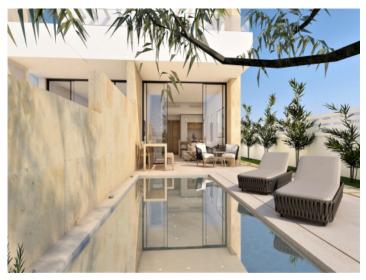

The outdoor area offers a wonderful garden with pool and sun terrace. The perfect place to relax.

The house will also be equipped with air conditioning, underfloor heating and an osmosis system. An outdoor parking space completes the package.

One of 3 bedrooms

One of 3 bathrooms

Private terrace from the master bedroom

Pool with sun terrace

Mediterranean-style garden

Colonia Sant Jordi