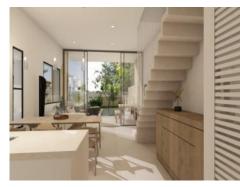

The semi-detached house will have a constructed area of approx. 172 sqm. Particularly noteworthy is the well thought-out floor plan, which allows for optimal use of space and offers you plenty of design freedom. Inside, you can expect a stylish interior with high-quality tiled floors that create a timeless ambience. The living area is bright and inviting. It flows seamlessly into the inviting dining area with integrated kitchen. Large sliding glass doors create an almost seamless transition to the covered terrace. A bedroom and a bathroom are also located on the first floor. From the bedroom, you also have direct access to the rear garden.

There are two further bedrooms on the upper floor, each with an en-suite bathroom. From one of the two bedrooms, the master bedroom, you also have access to a private terrace. A lovely chill-out area can be created here.