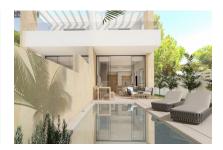

The semi-detached house will have a constructed area of approx. 172 sqm. Particularly noteworthy is the well thought-out floor plan, which allows for optimal use of space and offers you plenty of design freedom. Inside, you can expect a stylish interior with high-quality tiled floors that create a timeless ambience. The living area is bright and inviting. It flows seamlessly into the inviting dining area with integrated kitchen. Large sliding glass doors create an almost seamless transition to the covered terrace. A bedroom and a bathroom are also located on the first floor. From the bedroom, you also have direct access to the rear garden.

The outdoor area offers a wonderful garden with pool and sun terrace. The perfect place to relax.

The house will also be equipped with air conditioning, underfloor heating and an osmosis system. An outdoor parking space completes the package.

The airport can be reached in 30 minutes, Palma in 35 minutes.

Fantastic semi-detached house with pool

Covered terrace with inviting seating area

Openly-designed living and dining area

Cosy dining area with integrated kitchen