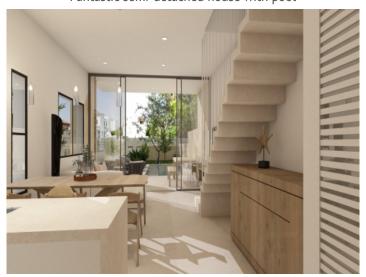

The semi-detached house will have a constructed area of approx. 172 sqm. Particularly noteworthy is the well thought-out floor plan, which allows for optimal use of space and offers you plenty of design freedom. Inside, you can expect a stylish interior with high-quality tiled floors that create a timeless ambience. The living area is bright and inviting. It flows seamlessly into the inviting dining area with integrated kitchen. Large sliding glass doors create an almost seamless transition to the covered terrace. A bedroom and a bathroom are also located on the first floor. From the bedroom, you also have direct access to the rear garden.

There are two further bedrooms on the upper floor, each with an en-suite bathroom. From one of the two bedrooms, the master bedroom, you also have access to a private terrace. A lovely chill-out area can be created here.

The airport can be reached in 30 minutes, Palma in 35 minutes.

Fantastic semi-detached house with pool

Covered terrace with inviting seating area

Openly-designed living and dining area

Cosy dining area with integrated kitchen