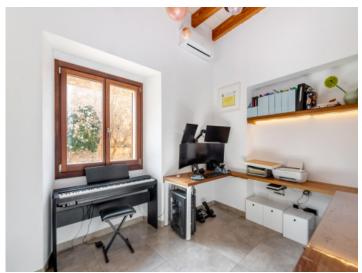

On the upper floor is the master bedroom with en suite bathroom, as well as 2 further double bedrooms which share a large bathroom.

All rooms are equipped with air conditioning and electric radiators. There is also a pellet stove in the living room.

Bathroom

Bathroom

Office

Garden House

Views

Terrace Garden

Garden