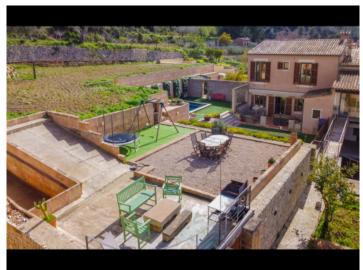

The outdoor area is beautifully designed with different levels, several terraces, pool area, parking spaces and a garage space that would only need to be covered to have a closed garage.

All in all, a property with a lot of potential, spectacular location and dream views in one of the most idyllic villages in Mallorca.

The location is without doubt spectacular!

Situated at the very top at the foot of the Randa mountain with spectacular views as far as the Tramuntana mountains.

As you enter the house, you are greeted by a large entrance area with a round arch. To the left is a bedroom and a bathroom on the first floor. Straight ahead is the spacious living and dining area and the outdoor area.