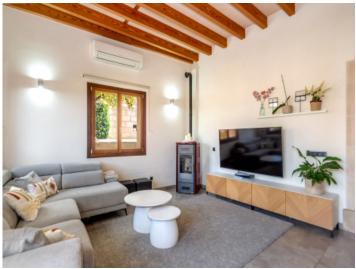

The location is without doubt spectacular!

Situated at the very top at the foot of the Randa mountain with spectacular views as far as the Tramuntana mountains.

As you enter the house, you are greeted by a large entrance area with a round arch. To the left is a bedroom and a bathroom on the first floor. Straight ahead is the spacious living and dining area and the outdoor area.

On the upper floor is the master bedroom with en suite bathroom, as well as 2 further double bedrooms which share a large bathroom.

All rooms are equipped with air conditioning and electric radiators. There is also a pellet stove in the living room.

Terrace

Pool

Views

Entrance

Living area

Kitchen

Bedroom

Bedroom Bedroom