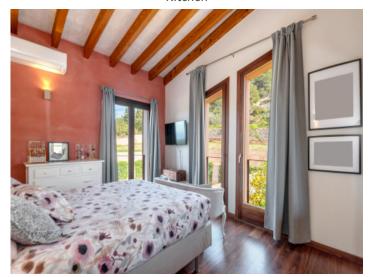

On the upper floor is the master bedroom with en suite bathroom, as well as 2 further double bedrooms which share a large bathroom.

All rooms are equipped with air conditioning and electric radiators. There is also a pellet stove in the living room.