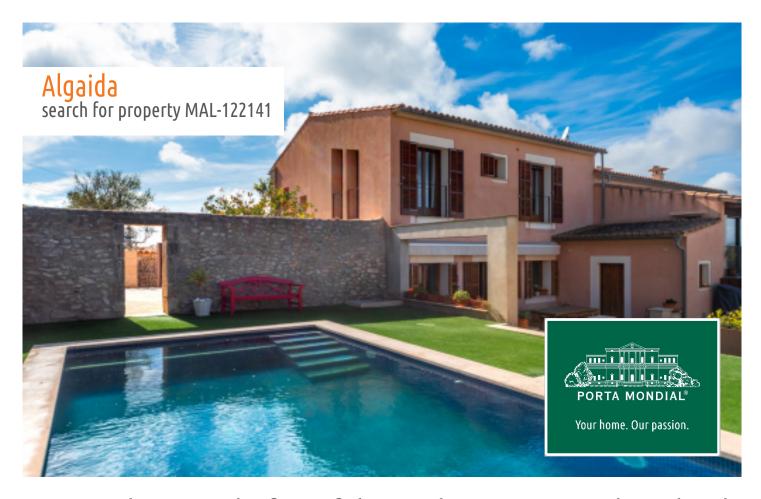

# Fantastic house at the foot of the Randa mountain, with pool and further expansion options

constructed area: 276 m<sup>2</sup> energy certificate: in process

plot area: 1.365 m<sup>2</sup>

bedrooms: 4
bathrooms: 3

The location is without doubt spectacular!

Situated at the very top at the foot of the Randa mountain with spectacular views as far as the Tramuntana mountains.

As you enter the house, you are greeted by a large entrance area with a round arch. To the left is a bedroom and a bathroom on the first floor. Straight ahead is the spacious living and dining area and the outdoor area.

The outdoor area is beautifully designed with different levels, several terraces, pool area, parking spaces and a garage space that would only need to be covered to have a closed garage.

All in all, a property with a lot of potential, spectacular location and dream views in one of the most idyllic villages in Mallorca.