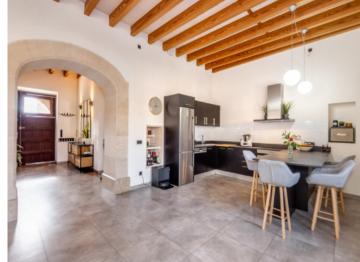

The location is without doubt spectacular!

Situated at the very top at the foot of the Randa mountain with spectacular views as far as the Tramuntana mountains.

As you enter the house, you are greeted by a large entrance area with a round arch. To the left is a bedroom and a bathroom on the first floor. Straight ahead is the spacious living and dining area and the outdoor area.

Terrace

Pool

Views

Entrance

Living area

Kitchen

Bedroom

Bedroom Bedroom