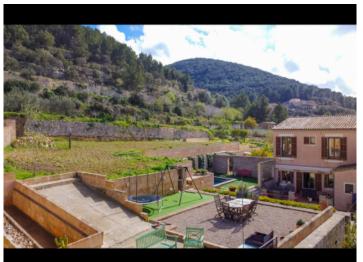

The outdoor area is beautifully designed with different levels, several terraces, pool area, parking spaces and a garage space that would only need to be covered to have a closed garage.

All in all, a property with a lot of potential, spectacular location and dream views in one of the most idyllic villages in Mallorca.

The location is without doubt spectacular!

Situated at the very top at the foot of the Randa mountain with spectacular views as far as the Tramuntana mountains.

As you enter the house, you are greeted by a large entrance area with a round arch. To the left is a bedroom and a bathroom on the first floor. Straight ahead is the spacious living and dining area and the outdoor area.