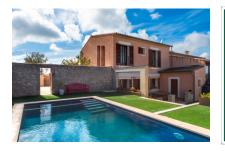

# Fantastic house at the foot of the Randa mountain, with pool and further expansion options

constructed area: 276 m<sup>2</sup> energy certificate: in process

plot area: 1.365 m<sup>2</sup>

bedrooms: 4
bathrooms: 3

#### **Details:**

This beautiful end terraced house was built in 2012 and has been lovingly maintained ever since. There is the possibility to build the same house again as the plot has over 1,300 sqm.

The location is without doubt spectacular!

Situated at the very top at the foot of the Randa mountain with spectacular views as far as the Tramuntana mountains.

As you enter the house, you are greeted by a large entrance area with a round arch. To the left is a bedroom and a bathroom on the first floor. Straight ahead is the spacious living and dining area and the outdoor area.

The outdoor area is beautifully designed with different levels, several terraces, pool area, parking spaces and a garage space that would only need to be covered to have a closed garage.

All in all, a property with a lot of potential, spectacular location and dream views in one of the most idyllic villages in Mallorca.