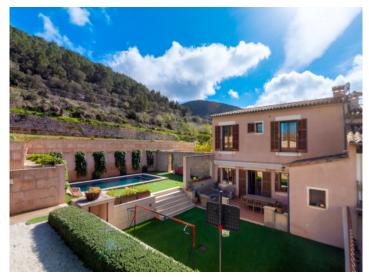

The location is without doubt spectacular!

Situated at the very top at the foot of the Randa mountain with spectacular views as far as the Tramuntana mountains.

As you enter the house, you are greeted by a large entrance area with a round arch. To the left is a bedroom and a bathroom on the first floor. Straight ahead is the spacious living and dining area and the outdoor area.

The outdoor area is beautifully designed with different levels, several terraces, pool area, parking spaces and a garage space that would only need to be covered to have a closed garage.

All in all, a property with a lot of potential, spectacular location and dream views in one of the most idyllic villages in Mallorca.

Terrace

Pool

Views

Entrance

Living area

Kitchen

Bedroom

Bedroom Bedroom