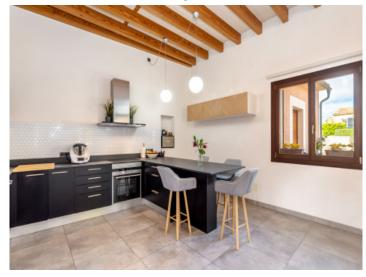

The location is without doubt spectacular!

Situated at the very top at the foot of the Randa mountain with spectacular views as far as the Tramuntana mountains.

As you enter the house, you are greeted by a large entrance area with a round arch. To the left is a bedroom and a bathroom on the first floor. Straight ahead is the spacious living and dining area and the outdoor area.

On the upper floor is the master bedroom with en suite bathroom, as well as 2 further double bedrooms which share a large bathroom.

All rooms are equipped with air conditioning and electric radiators. There is also a pellet stove in the living room.