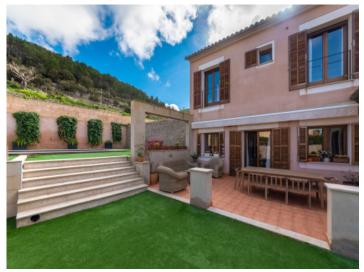

The location is without doubt spectacular!

Situated at the very top at the foot of the Randa mountain with spectacular views as far as the Tramuntana mountains.

As you enter the house, you are greeted by a large entrance area with a round arch. To the left is a bedroom and a bathroom on the first floor. Straight ahead is the spacious living and dining area and the outdoor area.

The outdoor area is beautifully designed with different levels, several terraces, pool area, parking spaces and a garage space that would only need to be covered to have a closed garage.

All in all, a property with a lot of potential, spectacular location and dream views in one of the most idyllic villages in Mallorca.