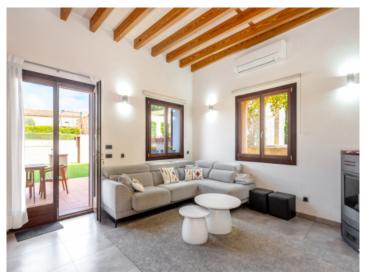

The location is without doubt spectacular!

Situated at the very top at the foot of the Randa mountain with spectacular views as far as the Tramuntana mountains.

As you enter the house, you are greeted by a large entrance area with a round arch. To the left is a bedroom and a bathroom on the first floor. Straight ahead is the spacious living and dining area and the outdoor area.

On the upper floor is the master bedroom with en suite bathroom, as well as 2 further double bedrooms which share a large bathroom.

All rooms are equipped with air conditioning and electric radiators. There is also a pellet stove in the living room.

Terrace

Pool

Views

Entrance

Living area

Kitchen

Bedroom

Bedroom Bedroom