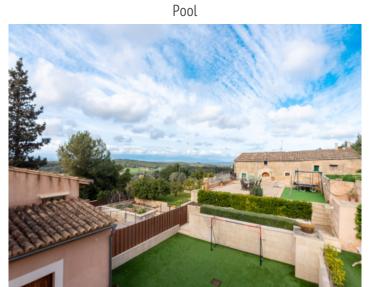

The location is without doubt spectacular!

Situated at the very top at the foot of the Randa mountain with spectacular views as far as the Tramuntana mountains.

As you enter the house, you are greeted by a large entrance area with a round arch. To the left is a bedroom and a bathroom on the first floor. Straight ahead is the spacious living and dining area and the outdoor area.

### Location & surrounding area:

Algaida is situated in the middle of the island, about 15 min. away from Palma. It consists mainly of simple houses in brownish Mediterranean colours. The surroundings are dominated by agriculture, in the distance you can see the Tramuntanta mountains. About 4.000 inhabitants live here. The villages Pina and Randa are part of the municipality of Algaida

Terrace

Pool

Views

Entrance

Living area

Kitchen

Bedroom

Bedroom Bedroom