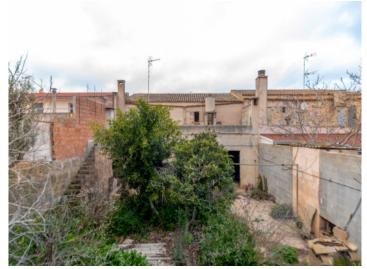

### Charming townhouse for renovation in Campos

constructed area: 266 m<sup>2</sup> energy certificate: in process

plot area: 505 m<sup>2</sup>

bedrooms: 0 bathrooms: 0

sea view: - **price: € 580,000.-**

#### **Details:**

This townhouse is located in Campos. It is a pure renovation property. The size of the existing property and the spacious plot together offer plenty of potential to create a wonderful gem. Parts of the existing property were still inhabited until the end. In addition to plenty of living space, the property also offers a garage and a garden that deserves some affection. It is certainly possible to create a pool here as part of a renovation project.