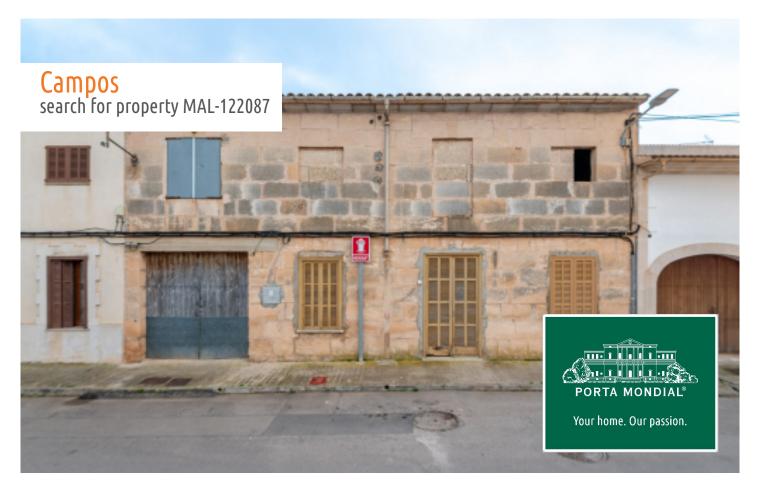

### Charming townhouse for renovation in Campos

constructed area: 266 m<sup>2</sup> energy certificate: in process

plot area: 505 m<sup>2</sup>

bedrooms: 0 bathrooms: 0

sea view: - **price: € 580,000.-**

#### **Details:**

This townhouse is located in Campos. It is a pure renovation property. The size of the existing property and the spacious plot together offer plenty of potential to create a wonderful gem. Parts of the existing property were still inhabited until the end. In addition to plenty of living space, the property also offers a garage and a garden that deserves some affection. It is certainly possible to create a pool here as part of a renovation project.