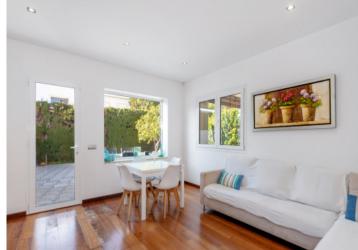

On the ground floor is the approx. 40 sqm living/dining area with fireplace and direct access to a terrace. A covered chill-out zone invites to relax, with the outside kitchen with barbecue area providing the ideal place for convivial evenings with friends and family. Also on this level is a bedroom with its own bathroom.

The first floor is distributed over a hallway accessing 4 bedrooms and 3 bathrooms, the main bedroom having a dressing room, en-suite bathroom, and access to a further private terrace.

Features include PVC windows, marble and parquet floors, hot/cold air conditioning assuring pleasant temperatures throughout the year, fitted wardrobes in all rooms, and a private garage. Thanks to the sunny orientation all spaces are flooded with natural light creating a warm, inviting atmosphere.