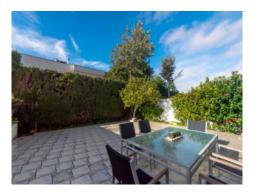

On the ground floor is the approx. 40 sqm living/dining area with fireplace and direct access to a terrace. A covered chill-out zone invites to relax, with the outside kitchen with barbecue area providing the ideal place for convivial evenings with friends and family. Also on this level is a bedroom with its own bathroom.