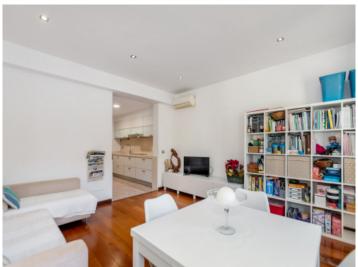

On the ground floor is the approx. 40 sqm living/dining area with fireplace and direct access to a terrace. A covered chill-out zone invites to relax, with the outside kitchen with barbecue area providing the ideal place for convivial evenings with friends and family. Also on this level is a bedroom with its own bathroom.