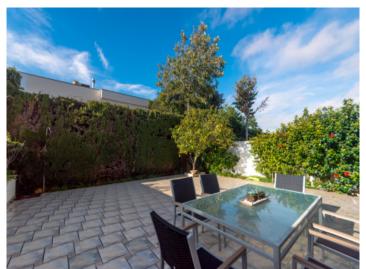

On the ground floor is the approx. 40 sqm living/dining area with fireplace and direct access to a terrace. A covered chill-out zone invites to relax, with the outside kitchen with barbecue area providing the ideal place for convivial evenings with friends and family. Also on this level is a bedroom with its own bathroom.