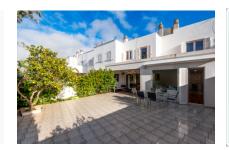

# Modernised chalet with 5 bedrooms, and a large terrace with chill-out zone

constructed area: 162 m<sup>2</sup> energy certificate: in process

plot area: 220 m<sup>2</sup>

bedrooms: 5 bathrooms: 4

sea view: - **price: € 875,000.-**

On the ground floor is the approx. 40 sqm living/dining area with fireplace and direct access to a terrace. A covered chill-out zone invites to relax, with the outside kitchen with barbecue area providing the ideal place for convivial evenings with friends and family. Also on this level is a bedroom with its own bathroom.