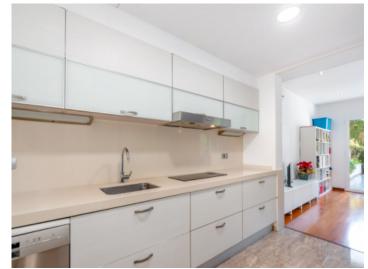

On the ground floor is the approx. 40 sqm living/dining area with fireplace and direct access to a terrace. A covered chill-out zone invites to relax, with the outside kitchen with barbecue area providing the ideal place for convivial evenings with friends and family. Also on this level is a bedroom with its own bathroom.