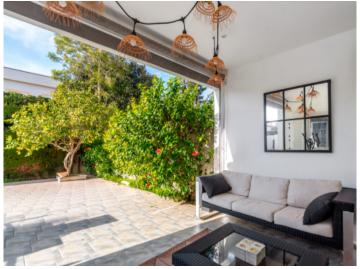

On the ground floor is the approx. 40 sqm living/dining area with fireplace and direct access to a terrace. A covered chill-out zone invites to relax, with the outside kitchen with barbecue area providing the ideal place for convivial evenings with friends and family. Also on this level is a bedroom with its own bathroom.

Terrace

Terrace

Living area

Dining area

Living area

Kitchen

Bedroom

Bedroom