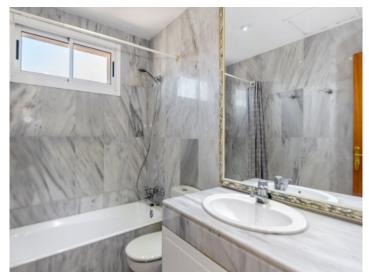

The first floor is distributed over a hallway accessing 4 bedrooms and 3 bathrooms, the main bedroom having a dressing room, en-suite bathroom, and access to a further private terrace.

Features include PVC windows, marble and parquet floors, hot/cold air conditioning assuring pleasant temperatures throughout the year, fitted wardrobes in all rooms, and a private garage. Thanks to the sunny orientation all spaces are flooded with natural light creating a warm, inviting atmosphere.