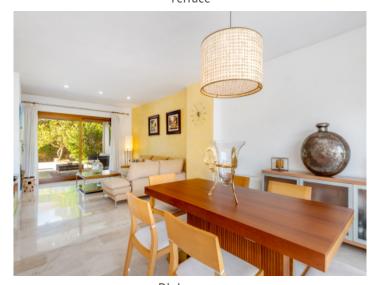

On the ground floor is the approx. 40 sqm living/dining area with fireplace and direct access to a terrace. A covered chill-out zone invites to relax, with the outside kitchen with barbecue area providing the ideal place for convivial evenings with friends and family. Also on this level is a bedroom with its own bathroom.

Terrace

Terrace

Living area

Dining area

Living area

Kitchen

Bedroom

Bedroom