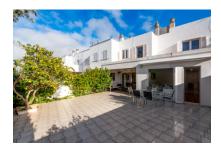

On the ground floor is the approx. 40 sqm living/dining area with fireplace and direct access to a terrace. A covered chill-out zone invites to relax, with the outside kitchen with barbecue area providing the ideal place for convivial evenings with friends and family. Also on this level is a bedroom with its own bathroom.