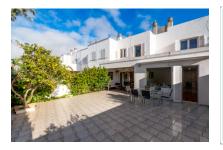

# Modernised chalet with 5 bedrooms, and a large terrace with chill-out zone

constructed area: 162 m<sup>2</sup> energy certificate: in process

plot area: 220 m<sup>2</sup>

bedrooms: 5 bathrooms: 4

sea view: - **price: € 875,000.-**

On the ground floor is the approx. 40 sqm living/dining area with fireplace and direct access to a terrace. A covered chill-out zone invites to relax, with the outside kitchen with barbecue area providing the ideal place for convivial evenings with friends and family. Also on this level is a bedroom with its own bathroom.