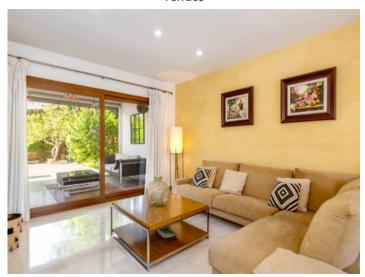

On the ground floor is the approx. 40 sqm living/dining area with fireplace and direct access to a terrace. A covered chill-out zone invites to relax, with the outside kitchen with barbecue area providing the ideal place for convivial evenings with friends and family. Also on this level is a bedroom with its own bathroom.

Terrace

Terrace

Living area

Dining area

Living area

Kitchen

Bedroom

Bedroom