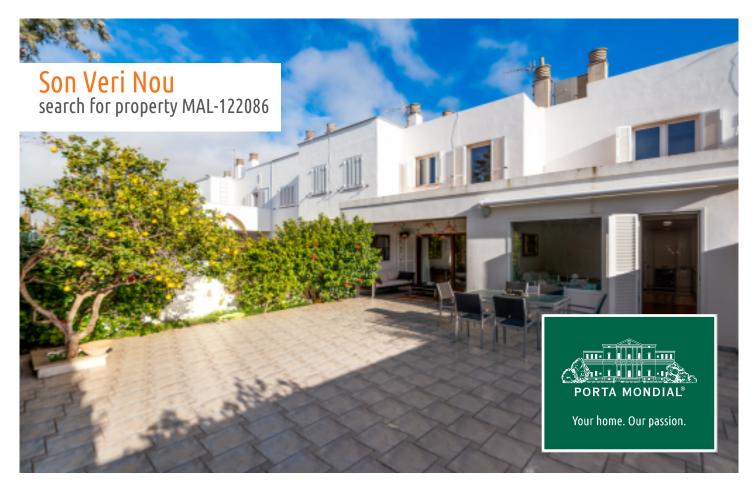

# Modernised chalet with 5 bedrooms, and a large terrace with chill-out zone

constructed area: 162 m<sup>2</sup> energy certificate: in process

plot area: 220 m<sup>2</sup>

bedrooms: 5 bathrooms: 4

sea view: - **price: € 875,000.-**

#### **Details:**

This wonderful, renovated chalet in Son Veri Nou is situated in one of the most exclusive residential areas in Mallorca. It was built in 1992 and renovated in 2012, and offers the highest level of living comfort. With a living space of approx. 162 sqm distributed over 2 levels, the property would be ideal for those seeking tranquillity and privacy, although without needing to forego an excellent infrastructure.

On the ground floor is the approx. 40 sqm living/dining area with fireplace and direct access to a terrace. A covered chill-out zone invites to relax, with the outside kitchen with barbecue area providing the ideal place for convivial evenings with friends and family. Also on this level is a bedroom with its own bathroom.