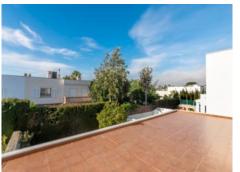

The first floor is distributed over a hallway accessing 4 bedrooms and 3 bathrooms, the main bedroom having a dressing room, en-suite bathroom, and access to a further private terrace.

Features include PVC windows, marble and parquet floors, hot/cold air conditioning assuring pleasant temperatures throughout the year, fitted wardrobes in all rooms, and a private garage. Thanks to the sunny orientation all spaces are flooded with natural light creating a warm, inviting atmosphere.