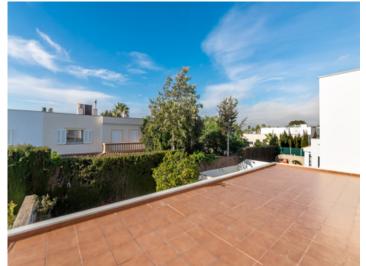

On the ground floor is the approx. 40 sqm living/dining area with fireplace and direct access to a terrace. A covered chill-out zone invites to relax, with the outside kitchen with barbecue area providing the ideal place for convivial evenings with friends and family. Also on this level is a bedroom with its own bathroom.

Terrace

Terrace

Living area

Dining area

Living area

Kitchen

Bedroom

Bedroom