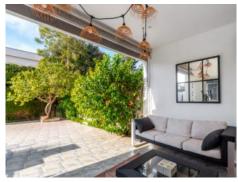

On the ground floor is the approx. 40 sqm living/dining area with fireplace and direct access to a terrace. A covered chill-out zone invites to relax, with the outside kitchen with barbecue area providing the ideal place for convivial evenings with friends and family. Also on this level is a bedroom with its own bathroom.