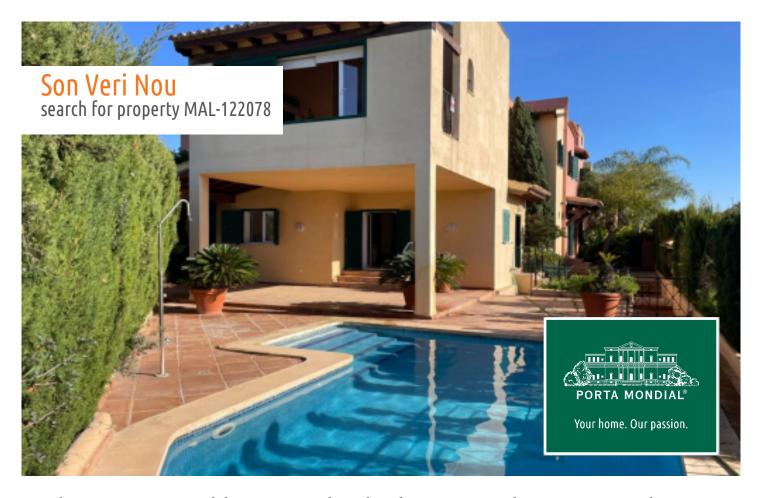

# Exclusive terraced house with 8 bedrooms and private pool in Son Verí Nou

constructed area: 630 m<sup>2</sup> energy certificate: in process

plot area: 365 m<sup>2</sup>

bedrooms: 8 bathrooms: 8

sea view: ✓ **price: € 1,250,000.-**

#### **Details:**

Welcome to this unique villa in Son Verí Nou, for which all the necessary documentation has been completed to effect immediate occupation.

The enchanting, fully-furnished and almost new semi-detached villa is situated in the Marina complex, and with an area of 628 sqm it offers breathtaking views of the sea and over the entire bay of Palma. With 8 bedrooms, each with its own private bathroom, as well as an additional guest WC, the property is perfect for large families and guests.

Originally designed to become the private residence of the developer's family with 6 children, the house enjoys the sun all day long whilst offering great tranquillity and privacy. The private pool, garden, and solarium can be fully enjoyed, with a convenient private, 4-car garage which has its own electric access, and is separate from the normal parking areas.