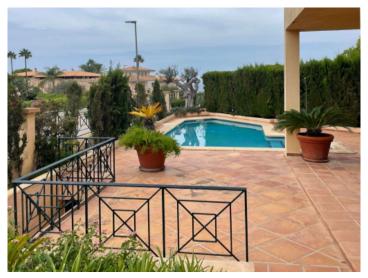

#### **Details:**

Welcome to this unique villa in Son Verí Nou, for which all the necessary documentation has been completed to effect immediate occupation.

The enchanting, fully-furnished and almost new semi-detached villa is situated in the Marina complex, and with an area of 628 sqm it offers breathtaking views of the sea and over the entire bay of Palma. With 8 bedrooms, each with its own private bathroom, as well as an additional guest WC, the property is perfect for large families and guests.

Originally designed to become the private residence of the developer's family with 6 children, the house enjoys the sun all day long whilst offering great tranquillity and privacy. The private pool, garden, and solarium can be fully enjoyed, with a convenient private, 4-car garage which has its own electric access, and is separate from the normal parking areas.

Sea view

Living area

Kitchen

One of 8 bedrooms

One of 8 bedrooms

One of 8 bedrooms

One of 8 bathroooms

Roof top terrace