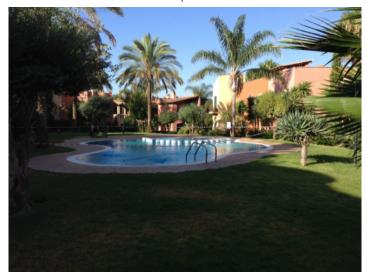

Further modern features include hot/cold air conditioning, security doors, mains gas supply from GESA Endesa, and electric window shutters. In addition, residents have access to the communal gardens and 3 communal pools which are only a short walk away.

Pool

Community garden and pool