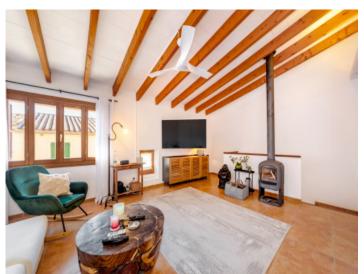

Your home. Our passion.

Country style kitchen

Cozy living area with fireplace on the first floor

Cozy living area with fireplace on the first floor

Mastersuite

Mastersuite

Mastersuite

Llubi search for property MAL-122057

The first floor impresses with a spacious living area, a further bedroom with en-suite bathroom, and ample space to relax.

In the external area a compact, well-maintained garden invites to linger, and contains an above-ground pool and a casita providing the ideal opportunity to enjoy the tranquillity of Mallorca outdoors.