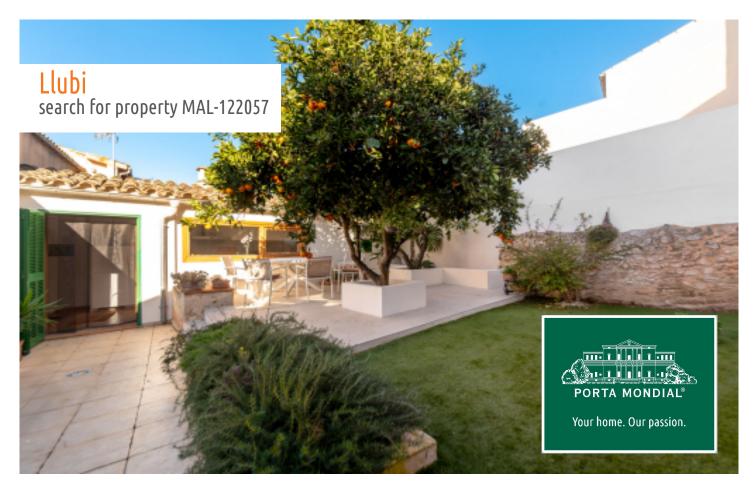

Llubi search for property MAL-122057

## **Details:**

This town-house, lovingly renovated in 2021, has a constructed area of 197 sqm and is situated in a quiet location in the picturesque village of Llubí. During the renovation, great importance was attached to preserving its traditional elements and combining them with modern amenities.

The first floor impresses with a spacious living area, a further bedroom with en-suite bathroom, and ample space to relax.

In the external area a compact, well-maintained garden invites to linger, and contains an above-ground pool and a casita providing the ideal opportunity to enjoy the tranquillity of Mallorca outdoors.