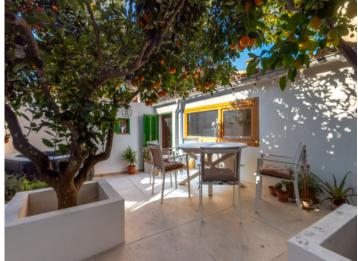

The living space is spread over 2 levels:

Distributed over the ground floor is a cosy bedroom, a bathroom, an inviting living/dining area and a fully equipped kitchen with storage room. The kitchen has direct access to a large sunny terrace, the perfect place to enjoy the Mallorcan sunshine.

Llubi search for property MAL-122057

Your home. Our passion.

Bathroom with walk-in shower groundfloor

Dining al Fresco

Dining al Fresco

Whirlpool

Whirlpool

Small garden