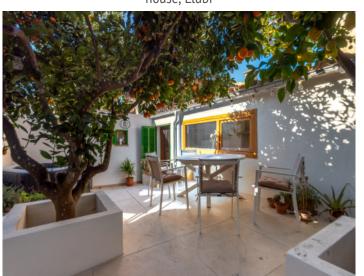

The living space is spread over 2 levels:

Distributed over the ground floor is a cosy bedroom, a bathroom, an inviting living/dining area and a fully equipped kitchen with storage room. The kitchen has direct access to a large sunny terrace, the perfect place to enjoy the Mallorcan sunshine.

Llubi search for property MAL-122057

Your home. Our passion.

Bathroom with walk-in shower groundfloor

Dining al Fresco

Dining al Fresco

Whirlpool

Whirlpool

Small garden