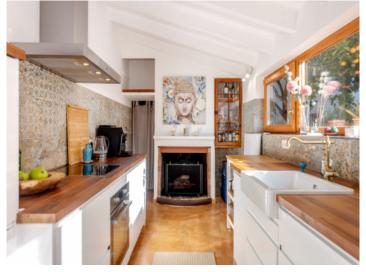

Llubi search for property MAL-122057

Your home. Our passion.

house, Llubi

Beautiful garden

Dining and sitting area

Dining and sitting area

Country style kitchen

Llubi search for property MAL-122057

The living space is spread over 2 levels:

Distributed over the ground floor is a cosy bedroom, a bathroom, an inviting living/dining area and a fully equipped kitchen with storage room. The kitchen has direct access to a large sunny terrace, the perfect place to enjoy the Mallorcan sunshine.