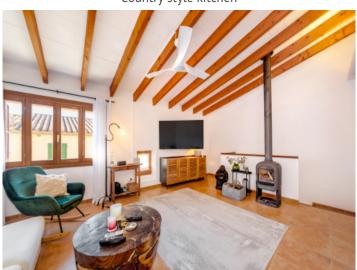

Your home. Our passion.

Country style kitchen

Cozy living area with fireplace on the first floor

Cozy living area with fireplace on the first floor

Mastersuite

Mastersuite

Mastersuite

Llubi search for property MAL-122057

The first floor impresses with a spacious living area, a further bedroom with en-suite bathroom, and ample space to relax.

In the external area a compact, well-maintained garden invites to linger, and contains an above-ground pool and a casita providing the ideal opportunity to enjoy the tranquillity of Mallorca outdoors.