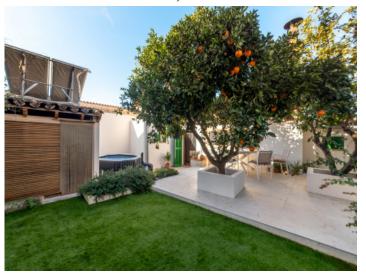

The first floor impresses with a spacious living area, a further bedroom with en-suite bathroom, and ample space to relax.

In the external area a compact, well-maintained garden invites to linger, and contains an above-ground pool and a casita providing the ideal opportunity to enjoy the tranquillity of Mallorca outdoors.

Llubi search for property MAL-122057

Your home. Our passion.

Bathroom with walk-in shower groundfloor

Dining al Fresco

Dining al Fresco

Whirlpool

Whirlpool

Small garden