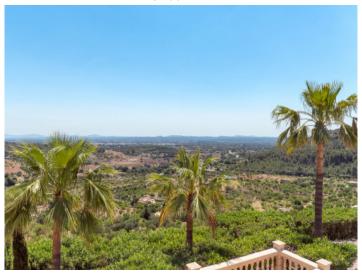

### Location & surrounding area:

Alaró is located about 24 km away from Palma, embedded in the Tramuntana-Mountains. Among the tourists it is popular because of its lovely landscape, the various ramble possibilities and the famous "Castell d'Alaró", witch is a favourite excursion destination also for residents.

Wonderful panoramic views

Energy certificate