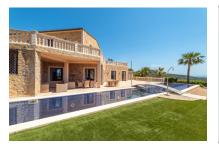

#### **Details:**

This secluded Finca property is built on a hillside plot of approx. 50,000 sqm and has outstanding panoramic views over the centre of the island.

The property was built in 2008 to the highest standards of comfort and incorporating the latest technology, all combined with Mediterranean flair. The living area of approx. 520 sqm is distributed over 2 floors and includes several spacious, open and very bright living and sleeping areas. The large entrance hall leads to the bedrooms and en suite bathrooms. An open staircase leads to the grand living area with high ceilings, a dining area and a kitchen equipped to a very high standard, as well as to another separate bedroom with dressing room and en suite bathroom.

On the outside area surrounding the house are several Mediterranean terraces and the 24 metre-long pool. The irrigation for the entire garden area is provided by an automatic watering system.

Further highlights of this impressive property include oil fired central heating, air conditioning hot/cold, double glazed windows, natural stone floors, natural stone bathrooms, its own water source, mains electricity, telephone connection and the separate guest house of approx. 200 sqm.

Large finca property with panoramic views in Alaro

Exterior view and pool area

Pool area with beautiful sweeping views

Covered terrace with dining area

Open-plan living area with wooden celing beams

Lightflooded dining area with terrace access