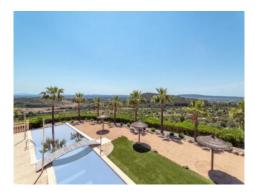

On the outside area surrounding the house are several Mediterranean terraces and the 24 metre-long pool. The irrigation for the entire garden area is provided by an automatic watering system.

Further highlights of this impressive property include oil fired central heating, air conditioning hot/cold, double glazed windows, natural stone floors, natural stone bathrooms, its own water source, mains electricity, telephone connection and the separate guest house of approx. 200 sqm.

Wonderful panoramic views

Energy certificate