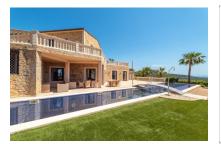

#### **Details:**

This secluded Finca property is built on a hillside plot of approx. 50,000 sqm and has outstanding panoramic views over the centre of the island.

The property was built in 2008 to the highest standards of comfort and incorporating the latest technology, all combined with Mediterranean flair. The living area of approx. 520 sqm is distributed over 2 floors and includes several spacious, open and very bright living and sleeping areas. The large entrance hall leads to the bedrooms and en suite bathrooms. An open staircase leads to the grand living area with high ceilings, a dining area and a kitchen equipped to a very high standard, as well as to another separate bedroom with dressing room and en suite bathroom.

On the outside area surrounding the house are several Mediterranean terraces and the 24 metre-long pool. The irrigation for the entire garden area is provided by an automatic watering system.

Further highlights of this impressive property include oil fired central heating, air conditioning hot/cold, double glazed windows, natural stone floors, natural stone bathrooms, its own water source, mains electricity, telephone connection and the separate guest house of approx. 200 sqm.

Large finca property with panoramic views in Alaro

Exterior view and pool area

Pool area with beautiful sweeping views

Covered terrace with dining area

Open-plan living area with wooden celing beams

Lightflooded dining area with terrace access