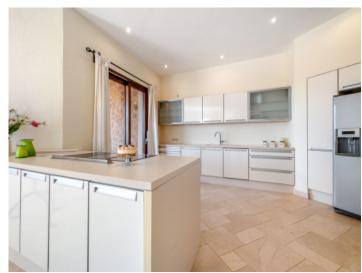

#### **Details:**

This secluded Finca property is built on a hillside plot of approx. 50,000 sqm and has outstanding panoramic views over the centre of the island.

The property was built in 2008 to the highest standards of comfort and incorporating the latest technology, all combined with Mediterranean flair. The living area of approx. 520 sqm is distributed over 2 floors and includes several spacious, open and very bright living and sleeping areas. The large entrance hall leads to the bedrooms and en suite bathrooms. An open staircase leads to the grand living area with high ceilings, a dining area and a kitchen equipped to a very high standard, as well as to another separate bedroom with dressing room and en suite bathroom.

Dining area and open kitchen

Large, modern kitchen

One of 10 bedrooms

One of 6 bathrooms

One of 10 bedrooms

One of 10 bedrooms

Sunny upper terrace

Terrace with views over the landscape