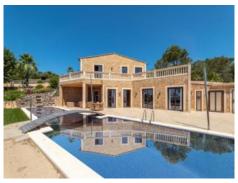

#### **Details:**

This secluded Finca property is built on a hillside plot of approx. 50,000 sqm and has outstanding panoramic views over the centre of the island.

The property was built in 2008 to the highest standards of comfort and incorporating the latest technology, all combined with Mediterranean flair. The living area of approx. 520 sqm is distributed over 2 floors and includes several spacious, open and very bright living and sleeping areas. The large entrance hall leads to the bedrooms and en suite bathrooms. An open staircase leads to the grand living area with high ceilings, a dining area and a kitchen equipped to a very high standard, as well as to another separate bedroom with dressing room and en suite bathroom.

On the outside area surrounding the house are several Mediterranean terraces and the 24 metre-long pool. The irrigation for the entire garden area is provided by an automatic watering system.

Further highlights of this impressive property include oil fired central heating, air conditioning hot/cold, double glazed windows, natural stone floors, natural stone bathrooms, its own water source, mains electricity, telephone connection and the separate guest house of approx. 200 sqm.