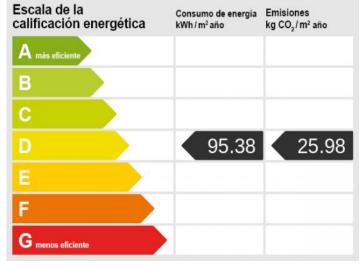

area:

Alaró is located about 24 km away from Palma, embedded in the Tramuntana-Mountains. Among the tourists it is popular because of its lovely landscape, the various ramble possibilities and the famous "Castell d'Alaró", witch is a favourite excursion destination also for residents.







Large finca property with panoramic views in Alaro



Exterior view and pool area



Pool area with beautiful sweeping views



Covered terrace with dining area



Open-plan living area with wooden celing beams



Lightflooded dining area with terrace access







Dining area and open kitchen



Large, modern kitchen



One of 10 bedrooms



One of 6 bathrooms



One of 10 bedrooms



One of 10 bedrooms







Sunny upper terrace



Terrace with views over the landscape



Wonderful panoramic views



Energy certificate