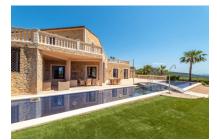

# Natural stone finca with outstanding panoramic views and large guest house in Alaro

constructed area: 520 m<sup>2</sup> energy certificate: d

plot area: 50.000 m<sup>2</sup>

bedrooms: 10 bathrooms: 6

sea view: - **price: € 5,800,000.-**

#### **Details:**

This secluded Finca property is built on a hillside plot of approx. 50,000 sqm and has outstanding panoramic views over the centre of the island.

The property was built in 2008 to the highest standards of comfort and incorporating the latest technology, all combined with Mediterranean flair. The living area of approx. 520 sqm is distributed over 2 floors and includes several spacious, open and very bright living and sleeping areas. The large entrance hall leads to the bedrooms and en suite bathrooms. An open staircase leads to the grand living area with high ceilings, a dining area and a kitchen equipped to a very high standard, as well as to another separate bedroom with dressing room and en suite bathroom.

On the outside area surrounding the house are several Mediterranean terraces and the 24 metre-long pool. The irrigation for the entire garden area is provided by an automatic watering system.

Further highlights of this impressive property include oil fired central heating, air conditioning hot/cold, double glazed windows, natural stone floors, natural stone bathrooms, its own water source, mains electricity, telephone connection and the separate guest house of approx. 200 sqm.