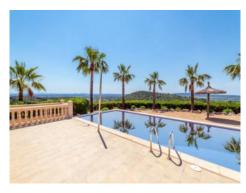

On the outside area surrounding the house are several Mediterranean terraces and the 24 metre-long pool. The irrigation for the entire garden area is provided by an automatic watering system.

Further highlights of this impressive property include oil fired central heating, air conditioning hot/cold, double glazed windows, natural stone floors, natural stone bathrooms, its own water source, mains electricity, telephone connection and the separate guest house of approx. 200 sqm.

Wonderful panoramic views

Energy certificate