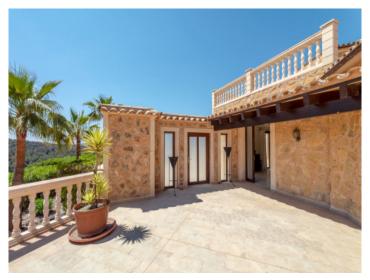

#### **Details:**

This secluded Finca property is built on a hillside plot of approx. 50,000 sqm and has outstanding panoramic views over the centre of the island.

The property was built in 2008 to the highest standards of comfort and incorporating the latest technology, all combined with Mediterranean flair. The living area of approx. 520 sqm is distributed over 2 floors and includes several spacious, open and very bright living and sleeping areas. The large entrance hall leads to the bedrooms and en suite bathrooms. An open staircase leads to the grand living area with high ceilings, a dining area and a kitchen equipped to a very high standard, as well as to another separate bedroom with dressing room and en suite bathroom.

On the outside area surrounding the house are several Mediterranean terraces and the 24 metre-long pool. The irrigation for the entire garden area is provided by an automatic watering system.

Further highlights of this impressive property include oil fired central heating, air conditioning hot/cold, double glazed windows, natural stone floors, natural stone bathrooms, its own water source, mains electricity, telephone connection and the separate guest house of approx. 200 sqm.