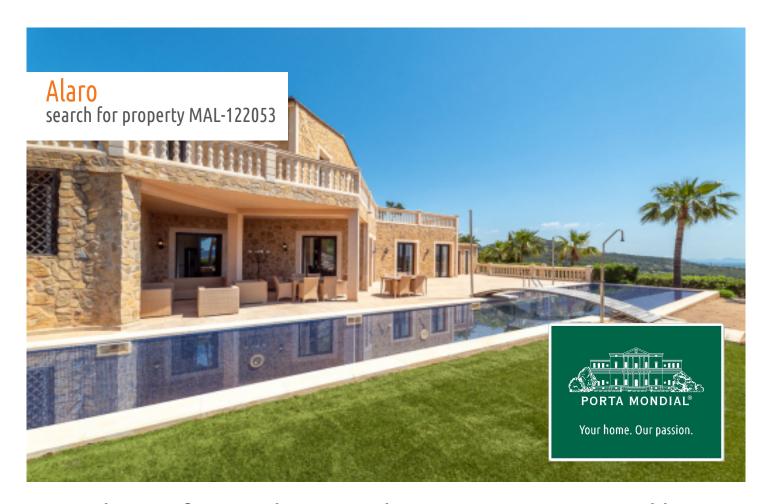

# Natural stone finca with outstanding panoramic views and large guest house in Alaro

constructed area: 520 m<sup>2</sup> energy certificate: d

plot area: 50.000 m<sup>2</sup>

bedrooms: 10 bathrooms: 6

sea view: - **price: € 5,800,000.-**

#### **Details:**

This secluded Finca property is built on a hillside plot of approx. 50,000 sqm and has outstanding panoramic views over the centre of the island.

The property was built in 2008 to the highest standards of comfort and incorporating the latest technology, all combined with Mediterranean flair. The living area of approx. 520 sqm is distributed over 2 floors and includes several spacious, open and very bright living and sleeping areas. The large entrance hall leads to the bedrooms and en suite bathrooms. An open staircase leads to the grand living area with high ceilings, a dining area and a kitchen equipped to a very high standard, as well as to another separate bedroom with dressing room and en suite bathroom.

On the outside area surrounding the house are several Mediterranean terraces and the 24 metre-long pool. The irrigation for the entire garden area is provided by an automatic watering system.

Further highlights of this impressive property include oil fired central heating, air conditioning hot/cold, double glazed windows, natural stone floors, natural stone bathrooms, its own water source, mains electricity, telephone connection and the separate guest house of approx. 200 sqm.