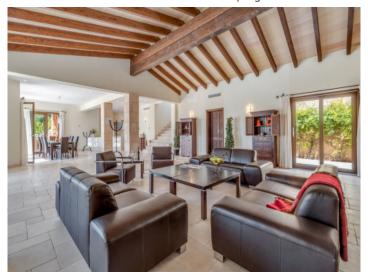

#### **Details:**

This secluded Finca property is built on a hillside plot of approx. 50,000 sqm and has outstanding panoramic views over the centre of the island.

The property was built in 2008 to the highest standards of comfort and incorporating the latest technology, all combined with Mediterranean flair. The living area of approx. 520 sqm is distributed over 2 floors and includes several spacious, open and very bright living and sleeping areas. The large entrance hall leads to the bedrooms and en suite bathrooms. An open staircase leads to the grand living area with high ceilings, a dining area and a kitchen equipped to a very high standard, as well as to another separate bedroom with dressing room and en suite bathroom.

Large finca property with panoramic views in Alaro

Exterior view and pool area

Pool area with beautiful sweeping views

Covered terrace with dining area

Open-plan living area with wooden celing beams

Lightflooded dining area with terrace access