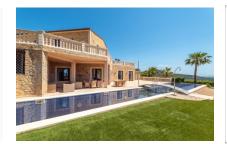

On the outside area surrounding the house are several Mediterranean terraces and the 24 metre-long pool. The irrigation for the entire garden area is provided by an automatic watering system.

Further highlights of this impressive property include oil fired central heating, air conditioning hot/cold, double glazed windows, natural stone floors, natural stone bathrooms, its own water source, mains electricity, telephone connection and the separate guest house of approx. 200 sqm.

Large finca property with panoramic views in Alaro

Exterior view and pool area

Pool area with beautiful sweeping views

Covered terrace with dining area

Open-plan living area with wooden celing beams

Lightflooded dining area with terrace access