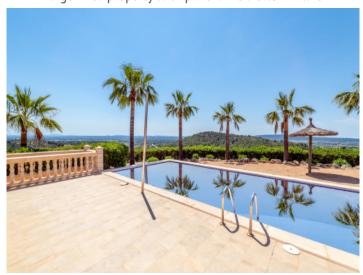

Large finca property with panoramic views in Alaro

Exterior view and pool area

Pool area with beautiful sweeping views

Covered terrace with dining area

Open-plan living area with wooden celing beams

Lightflooded dining area with terrace access

Wonderful panoramic views

Energy certificate