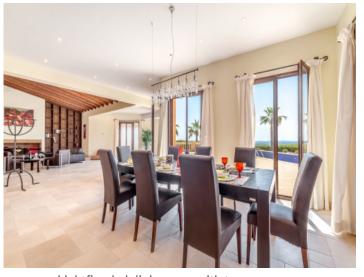

#### **Details:**

This secluded Finca property is built on a hillside plot of approx. 50,000 sqm and has outstanding panoramic views over the centre of the island.

The property was built in 2008 to the highest standards of comfort and incorporating the latest technology, all combined with Mediterranean flair. The living area of approx. 520 sqm is distributed over 2 floors and includes several spacious, open and very bright living and sleeping areas. The large entrance hall leads to the bedrooms and en suite bathrooms. An open staircase leads to the grand living area with high ceilings, a dining area and a kitchen equipped to a very high standard, as well as to another separate bedroom with dressing room and en suite bathroom.

Large finca property with panoramic views in Alaro

Exterior view and pool area

Pool area with beautiful sweeping views

Covered terrace with dining area

Open-plan living area with wooden celing beams

Lightflooded dining area with terrace access