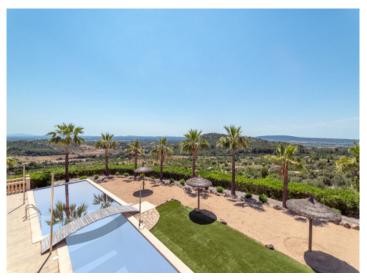

#### **Details:**

This secluded Finca property is built on a hillside plot of approx. 50,000 sqm and has outstanding panoramic views over the centre of the island.

The property was built in 2008 to the highest standards of comfort and incorporating the latest technology, all combined with Mediterranean flair. The living area of approx. 520 sqm is distributed over 2 floors and includes several spacious, open and very bright living and sleeping areas. The large entrance hall leads to the bedrooms and en suite bathrooms. An open staircase leads to the grand living area with high ceilings, a dining area and a kitchen equipped to a very high standard, as well as to another separate bedroom with dressing room and en suite bathroom.

On the outside area surrounding the house are several Mediterranean terraces and the 24 metre-long pool. The irrigation for the entire garden area is provided by an automatic watering system.

Further highlights of this impressive property include oil fired central heating, air conditioning hot/cold, double glazed windows, natural stone floors, natural stone bathrooms, its own water source, mains electricity, telephone connection and the separate guest house of approx. 200 sqm.

Wonderful panoramic views

Energy certificate