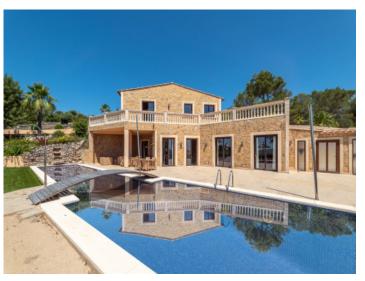

On the outside area surrounding the house are several Mediterranean terraces and the 24 metre-long pool. The irrigation for the entire garden area is provided by an automatic watering system.

Further highlights of this impressive property include oil fired central heating, air conditioning hot/cold, double glazed windows, natural stone floors, natural stone bathrooms, its own water source, mains electricity, telephone connection and the separate guest house of approx. 200 sqm.

Large finca property with panoramic views in Alaro

Exterior view and pool area

Pool area with beautiful sweeping views

Covered terrace with dining area

Open-plan living area with wooden celing beams

Lightflooded dining area with terrace access