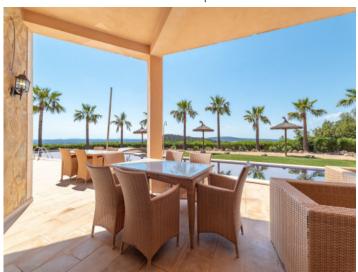

Large finca property with panoramic views in Alaro

Exterior view and pool area

Pool area with beautiful sweeping views

Covered terrace with dining area

Open-plan living area with wooden celing beams

Lightflooded dining area with terrace access