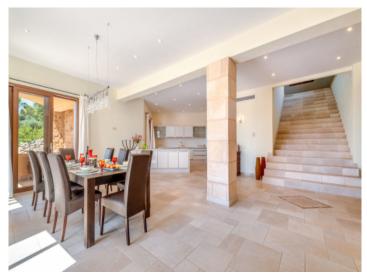

#### **Details:**

This secluded Finca property is built on a hillside plot of approx. 50,000 sqm and has outstanding panoramic views over the centre of the island.

The property was built in 2008 to the highest standards of comfort and incorporating the latest technology, all combined with Mediterranean flair. The living area of approx. 520 sqm is distributed over 2 floors and includes several spacious, open and very bright living and sleeping areas. The large entrance hall leads to the bedrooms and en suite bathrooms. An open staircase leads to the grand living area with high ceilings, a dining area and a kitchen equipped to a very high standard, as well as to another separate bedroom with dressing room and en suite bathroom.

Dining area and open kitchen

Large, modern kitchen

One of 10 bedrooms

One of 6 bathrooms

One of 10 bedrooms

One of 10 bedrooms

Sunny upper terrace

Terrace with views over the landscape