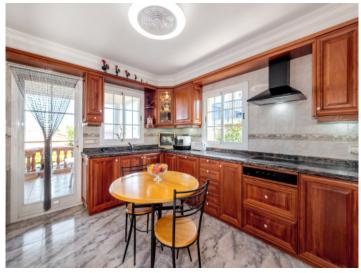

Its living space includes 5 spacious bedrooms and 4 bathrooms, ideal for large families or for guests, and a high-grade, solid-wood fitted kitchen. All stairs are of fine, unique granite-marble, underlining the exclusive character of the house.

Kitchen

Bedroom

Bedroom

Bathroom

Bathroom

Entrance

Room

Sea views