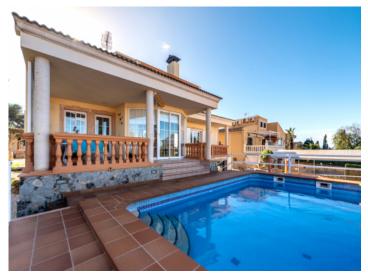

# Wonderful luxury-villa with pool, terraces, and spectacular and unique sea views in Bahía Azul

constructed area: 434 m<sup>2</sup> energy certificate: b

plot area: 594 m<sup>2</sup>

bedrooms: 5 bathrooms: 4

From diverse terraces spectacular views of the sea and the bay of Palma can be enjoyed, and the external area with a large pool, a pleasant barbecue area, and well-maintained gardens invites to relax and enjoy the sunny Mallorcan weather.