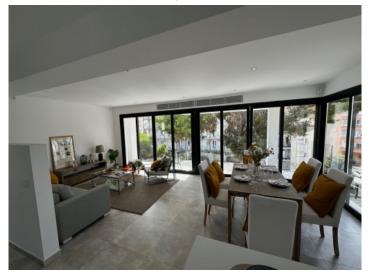

Sunny terrace

Large roof terrace

Open plan living area

Light-flooded living and dining area

Lovely dining area

Dining area adjoining the kitchen

Modern kitchen and dining area

Fully fitted kitchen