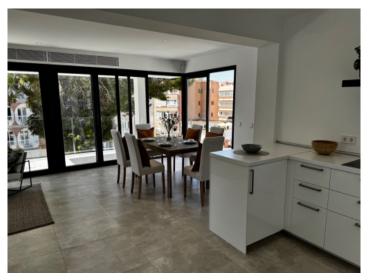

Sunny terrace

Large roof terrace

Open plan living area

Light-flooded living and dining area

Lovely dining area

Dining area adjoining the kitchen

Modern kitchen and dining area

Fully fitted kitchen