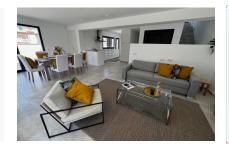

Sunny terrace

Large roof terrace

Open plan living area

Light-flooded living and dining area

Lovely dining area

Dining area adjoining the kitchen

Modern kitchen and dining area

Fully fitted kitchen