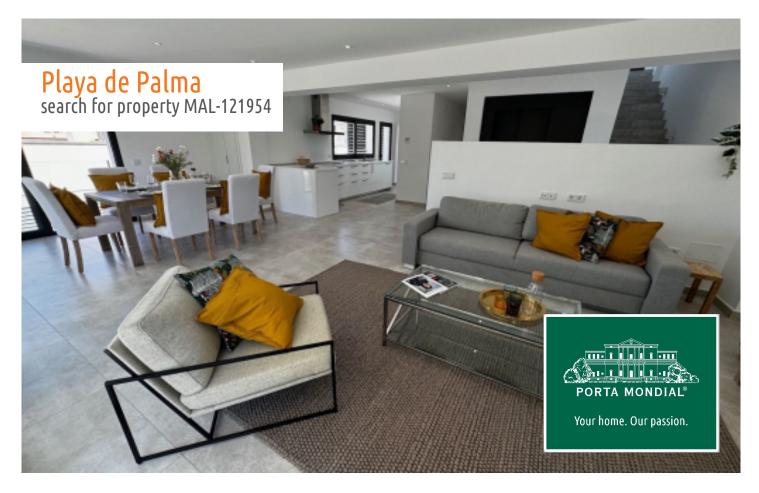

All apartments are modern and bright, and fulfil the latest standards of quality and technology. It would also be possible to build a pool on the roof terrace, and this has already been checked and confirmed by a structural engineer. Some of the apartments are already rented.

Sunny terrace

Large roof terrace

Open plan living area

Light-flooded living and dining area

Lovely dining area

Dining area adjoining the kitchen

Modern kitchen and dining area

Fully fitted kitchen