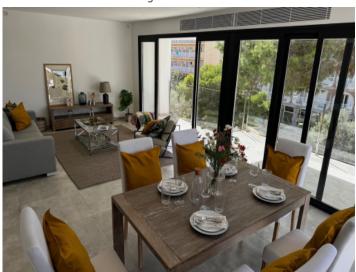

Sunny terrace

Large roof terrace

Open plan living area

Light-flooded living and dining area

Lovely dining area

Dining area adjoining the kitchen

Modern kitchen and dining area

Fully fitted kitchen