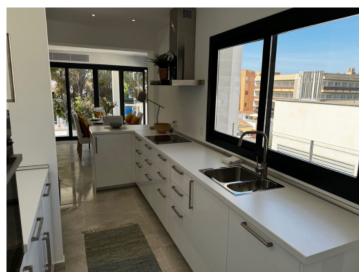

Sunny terrace

Large roof terrace

Open plan living area

Light-flooded living and dining area

Lovely dining area

Dining area adjoining the kitchen

Modern kitchen and dining area

Fully fitted kitchen

Beautiful kitchen

Spacious double bedroom

Bright bathroom

Additional bathroom

Rest room

Fantastic roof terrace

Additional view of the roof terrace

Energy certificate