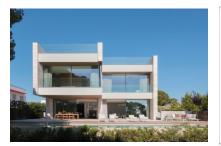

# Unique, luxurious villa on the 1st sea line in Puig de Ros

constructed area: 760 m<sup>2</sup> energy certificate: c

plot area: 930 m<sup>2</sup>

bedrooms: 5 bathrooms: 6

sea view: ✓ **price: € 6,900,000.-**

#### **Details:**

Built in 2020, this absolutely luxurious villa stands on the 1st. line of the sea in a desirable area within easy reach of Palma, and impresses with its exceptional high-quality and the latest home-technology.

View from above

Exterior view

Floor plan first floor

Floor plan ground floor

Floor plan basement