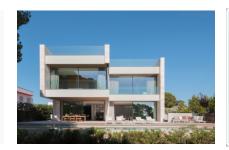

# Unique, luxurious villa on the 1st sea line in Puig de Ros

constructed area: 760 m<sup>2</sup> energy certificate: c

plot area: 930 m<sup>2</sup>

bedrooms: 5 bathrooms: 6

sea view: ✓ **price: € 6,900,000.-**

#### **Details:**

Built in 2020, this absolutely luxurious villa stands on the 1st. line of the sea in a desirable area within easy reach of Palma, and impresses with its exceptional high-quality and the latest home-technology.

View from above

Exterior view

Floor plan first floor

Floor plan ground floor

Floor plan basement