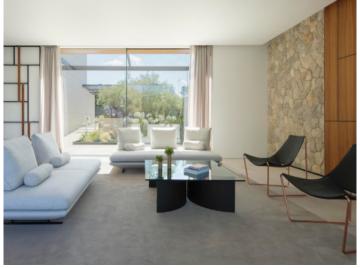

Its living space includes 5 bedrooms, all with en-suite bathrooms, a separate guest WC, and an open living/dining area and kitchen leaving no wishes unfulfilled with regards to design and quality.

On the ground floor is the light-flooded, inviting salon with its large window frontages, and a bedroom with bathroom en suite.

Covered terrace

Pool area

Luxurious living area

Open plan living and dining area

Modern live-in kitchen

Kitchen with seating

One of 5 bedrooms

One of 5 bedrooms