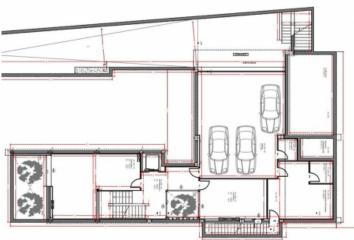

Three further spectacular bedrooms with unique bathrooms, dressing rooms, and breathtaking views are situated on the first floor.

On the roof terrace the sauna presents unparalleled sea views.

The lowest level houses a compact studio with a living/sleeping area, bathroom, a tropical patio, the utility room, a large 4-car garage, and the modern house-technology.

View from above

Exterior view

Floor plan first floor

Floor plan ground floor

Floor plan basement