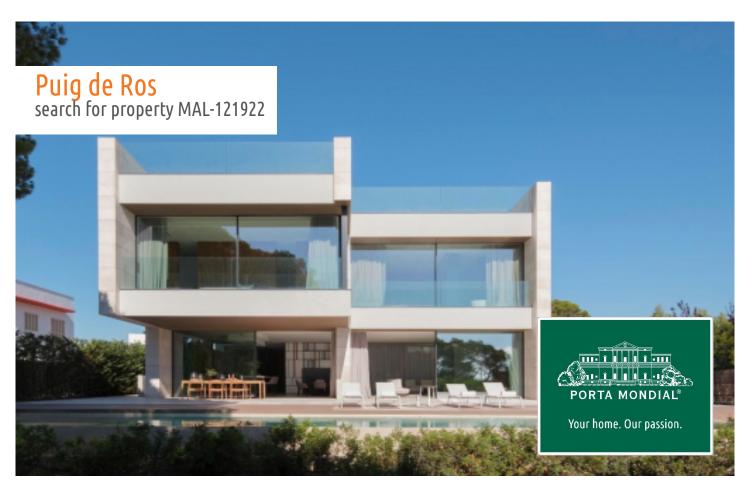

# Unique, luxurious villa on the 1st sea line in Puig de Ros

constructed area: 760 m<sup>2</sup> energy certificate: c

plot area: 930 m<sup>2</sup>

bedrooms: 5 bathrooms: 6

sea view: ✓ **price: € 6,900,000.-**

#### **Details:**

Built in 2020, this absolutely luxurious villa stands on the 1st. line of the sea in a desirable area within easy reach of Palma, and impresses with its exceptional high-quality and the latest home-technology.

### **Location & surrounding area:**

Puig de Ros, which belongs to the municipality of Llucmajor, lies south-east of Palma and provides a contrast to the lively Playa de Palma - Peace and rest are guaranteed here. It is comprised mainly of Apartmentbuildings and villas. Puig de Ros is the ideal starting point for long bicycle tours along the sea's cliff line and into the island's centre. The "Maioris" Golfcourse is immediately near by as well as a large supermarket. The airport and Palma are respectively 15 and 25 minutes away.