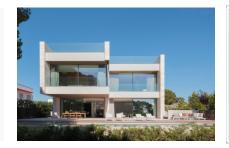

# Unique, luxurious villa on the 1st sea line in Puig de Ros

constructed area: 760 m<sup>2</sup> energy certificate: c

plot area: 930 m<sup>2</sup>

bedrooms: 5 bathrooms: 6

sea view: ✓ **price: € 6,900,000.-**

#### **Details:**

Built in 2020, this absolutely luxurious villa stands on the 1st. line of the sea in a desirable area within easy reach of Palma, and impresses with its exceptional high-quality and the latest home-technology.

View from above

Exterior view

Floor plan first floor

Floor plan ground floor

Floor plan basement