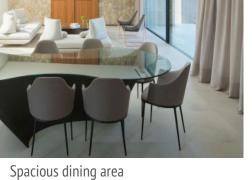

Its living space includes 5 bedrooms, all with en-suite bathrooms, a separate guest WC, and an open living/dining area and kitchen leaving no wishes unfulfilled with regards to design and quality.

On the ground floor is the light-flooded, inviting salon with its large window frontages, and a bedroom with bathroom en suite.

Covered terrace

Pool area

Luxurious living area

Open plan living and dining area

Modern live-in kitchen

Kitchen with seating

One of 5 bedrooms

One of 5 bedrooms