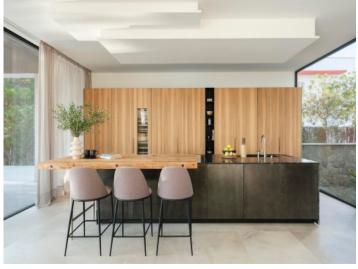

Its living space includes 5 bedrooms, all with en-suite bathrooms, a separate guest WC, and an open living/dining area and kitchen leaving no wishes unfulfilled with regards to design and quality.

On the ground floor is the light-flooded, inviting salon with its large window frontages, and a bedroom with bathroom en suite.

Covered terrace

Pool area

Luxurious living area

Open plan living and dining area

Modern live-in kitchen

Kitchen with seating

One of 5 bedrooms

One of 5 bedrooms