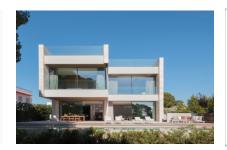

# Unique, luxurious villa on the 1st sea line in Puig de Ros

constructed area: 760 m<sup>2</sup> energy certificate: c

plot area: 930 m<sup>2</sup>

bedrooms: 5 bathrooms: 6

sea view: ✓ **price: € 6,900,000.-**

#### **Details:**

Built in 2020, this absolutely luxurious villa stands on the 1st. line of the sea in a desirable area within easy reach of Palma, and impresses with its exceptional high-quality and the latest home-technology.

View from above

Exterior view

Floor plan first floor

Floor plan ground floor

Floor plan basement