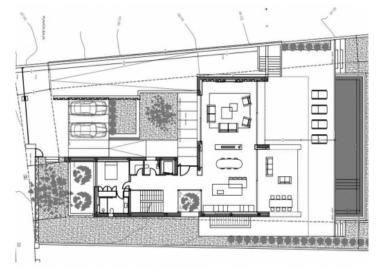

Its living space includes 5 bedrooms, all with en-suite bathrooms, a separate guest WC, and an open living/dining area and kitchen leaving no wishes unfulfilled with regards to design and quality.

On the ground floor is the light-flooded, inviting salon with its large window frontages, and a bedroom with bathroom en suite.

View from above

Exterior view

Floor plan first floor

Floor plan ground floor

Floor plan basement