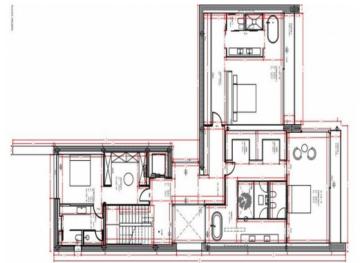

Three further spectacular bedrooms with unique bathrooms, dressing rooms, and breathtaking views are situated on the first floor.

On the roof terrace the sauna presents unparalleled sea views.

The lowest level houses a compact studio with a living/sleeping area, bathroom, a tropical patio, the utility room, a large 4-car garage, and the modern house-technology.

View from above

Exterior view

Floor plan first floor

Floor plan ground floor

Floor plan basement