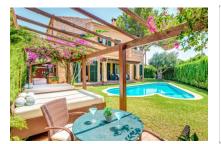

#### **Details:**

Beautiful Mediterranean chalet in the popular urbanization Puig de Ros, just outside Palma, with vacation rental license for 8 people.

The villa, built in 2004, is in top condition.

On the 600 square meter plot next to the house is the great and private garden, with many places in the shade or sun that invite you to linger. There is also a large barbecue area with a wooden casita. The fully equipped house has 4 bedrooms, 4 bathrooms, air conditioning h/c and a pre-installation for a central heating system. The 3 bedrooms on the upper floor all have a great sea view and from the roof terrace you can enjoy the full sea view.

Holiday rental licence for up to 8 guests

Beautiful garden and pool

Covered terrace

Living area

One of 4 bedrooms

Bedroom

One of 4 bathrooms

Bathroom