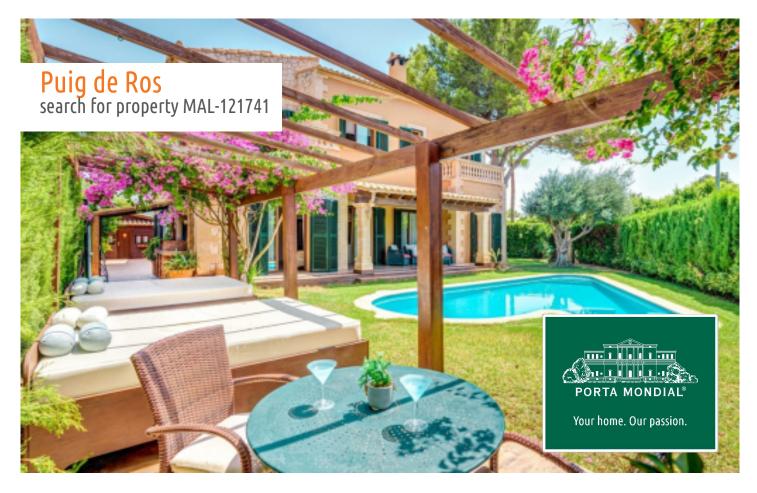

# Mallorcan chalet with vacation rental license in Puig de Ros

constructed area: 278 m<sup>2</sup> energy certificate: in process

plot area: 600 m<sup>2</sup>

bedrooms: 4 bathrooms: 4

sea view: ✓ **price: € 1,695,000.-**

#### **Details:**

Beautiful Mediterranean chalet in the popular urbanization Puig de Ros, just outside Palma, with vacation rental license for 8 people.

The villa, built in 2004, is in top condition.

On the 600 square meter plot next to the house is the great and private garden, with many places in the shade or sun that invite you to linger. There is also a large barbecue area with a wooden casita. The fully equipped house has 4 bedrooms, 4 bathrooms, air conditioning h/c and a pre-installation for a central heating system. The 3 bedrooms on the upper floor all have a great sea view and from the roof terrace you can enjoy the full sea view.

Holiday rental licence for up to 8 guests

Beautiful garden and pool

Covered terrace

Living area

One of 4 bedrooms

Bedroom

One of 4 bathrooms

Bathroom