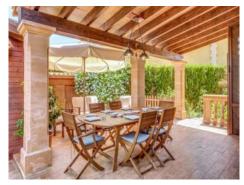

#### **Details:**

Beautiful Mediterranean chalet in the popular urbanization Puig de Ros, just outside Palma, with vacation rental license for 8 people.

The villa, built in 2004, is in top condition.

On the 600 square meter plot next to the house is the great and private garden, with many places in the shade or sun that invite you to linger. There is also a large barbecue area with a wooden casita. The fully equipped house has 4 bedrooms, 4 bathrooms, air conditioning h/c and a pre-installation for a central heating system. The 3 bedrooms on the upper floor all have a great sea view and from the roof terrace you can enjoy the full sea view.

Holiday rental licence for up to 8 guests

Beautiful garden and pool

Covered terrace

Living area

One of 4 bedrooms

Bedroom

One of 4 bathrooms

Bathroom