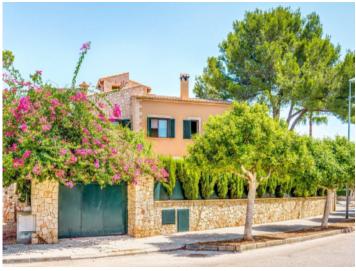

# Mallorcan chalet with vacation rental license in Puig de Ros

constructed area: 278 m<sup>2</sup> energy certificate: in process

plot area: 600 m<sup>2</sup>

bedrooms: 4 bathrooms: 4

sea view: ✓ **price: € 1,695,000.-**

#### **Details:**

Beautiful Mediterranean chalet in the popular urbanization Puig de Ros, just outside Palma, with vacation rental license for 8 people.

The villa, built in 2004, is in top condition.

On the 600 square meter plot next to the house is the great and private garden, with many places in the shade or sun that invite you to linger. There is also a large barbecue area with a wooden casita. The fully equipped house has 4 bedrooms, 4 bathrooms, air conditioning h/c and a pre-installation for a central heating system. The 3 bedrooms on the upper floor all have a great sea view and from the roof terrace you can enjoy the full sea view.

BBQ area

Facade

| Escala de la<br>calificación energética | Consumo de energia<br>kWh/m² año | Emisiones<br>kg CO <sub>2</sub> /m² año |
|-----------------------------------------|----------------------------------|-----------------------------------------|
| A más eficiente                         |                                  |                                         |
| В                                       |                                  |                                         |
| С                                       |                                  |                                         |
| D                                       | 34.40                            |                                         |
| E                                       |                                  |                                         |
| F                                       |                                  |                                         |
| <b>G</b> menos eficiente                |                                  | 0.00                                    |