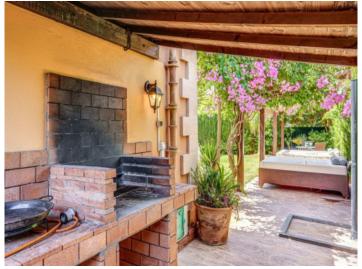

#### **Details:**

Beautiful Mediterranean chalet in the popular urbanization Puig de Ros, just outside Palma, with vacation rental license for 8 people.

The villa, built in 2004, is in top condition.

On the 600 square meter plot next to the house is the great and private garden, with many places in the shade or sun that invite you to linger. There is also a large barbecue area with a wooden casita. The fully equipped house has 4 bedrooms, 4 bathrooms, air conditioning h/c and a pre-installation for a central heating system. The 3 bedrooms on the upper floor all have a great sea view and from the roof terrace you can enjoy the full sea view.

BBQ area

Facade

| Escala de la<br>calificación energética | Consumo de energia<br>kWh/m² año | Emisiones<br>kg CO <sub>2</sub> /m² año |
|-----------------------------------------|----------------------------------|-----------------------------------------|
| A más eficiente                         |                                  |                                         |
| В                                       |                                  |                                         |
| С                                       |                                  |                                         |
| D                                       | 34.40                            |                                         |
| E                                       |                                  |                                         |
| F                                       |                                  |                                         |
| <b>G</b> menos eficiente                |                                  | 0.00                                    |