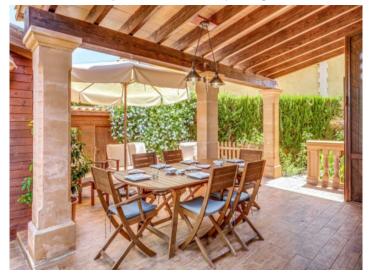

#### **Details:**

Beautiful Mediterranean chalet in the popular urbanization Puig de Ros, just outside Palma, with vacation rental license for 8 people.

The villa, built in 2004, is in top condition.

On the 600 square meter plot next to the house is the great and private garden, with many places in the shade or sun that invite you to linger. There is also a large barbecue area with a wooden casita. The fully equipped house has 4 bedrooms, 4 bathrooms, air conditioning h/c and a pre-installation for a central heating system. The 3 bedrooms on the upper floor all have a great sea view and from the roof terrace you can enjoy the full sea view.

Holiday rental licence for up to 8 guests

Beautiful garden and pool

Covered terrace

Living area

One of 4 bedrooms

Bedroom

One of 4 bathrooms

Bathroom