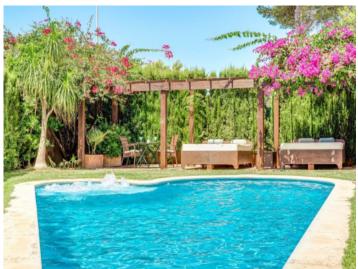

#### **Details:**

Beautiful Mediterranean chalet in the popular urbanization Puig de Ros, just outside Palma, with vacation rental license for 8 people.

The villa, built in 2004, is in top condition.

On the 600 square meter plot next to the house is the great and private garden, with many places in the shade or sun that invite you to linger. There is also a large barbecue area with a wooden casita. The fully equipped house has 4 bedrooms, 4 bathrooms, air conditioning h/c and a pre-installation for a central heating system. The 3 bedrooms on the upper floor all have a great sea view and from the roof terrace you can enjoy the full sea view.

Holiday rental licence for up to 8 guests

Beautiful garden and pool

Covered terrace

Living area

One of 4 bedrooms

Bedroom

One of 4 bathrooms

Bathroom