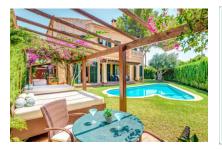

#### **Details:**

Beautiful Mediterranean chalet in the popular urbanization Puig de Ros, just outside Palma, with vacation rental license for 8 people.

The villa, built in 2004, is in top condition.

On the 600 square meter plot next to the house is the great and private garden, with many places in the shade or sun that invite you to linger. There is also a large barbecue area with a wooden casita. The fully equipped house has 4 bedrooms, 4 bathrooms, air conditioning h/c and a pre-installation for a central heating system. The 3 bedrooms on the upper floor all have a great sea view and from the roof terrace you can enjoy the full sea view.

Holiday rental licence for up to 8 guests

Beautiful garden and pool

Covered terrace

Living area

One of 4 bedrooms

Bedroom

One of 4 bathrooms

Bathroom