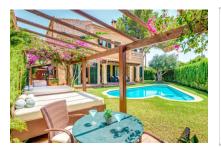

#### **Details:**

Beautiful Mediterranean chalet in the popular urbanization Puig de Ros, just outside Palma, with vacation rental license for 8 people.

The villa, built in 2004, is in top condition.

On the 600 square meter plot next to the house is the great and private garden, with many places in the shade or sun that invite you to linger. There is also a large barbecue area with a wooden casita. The fully equipped house has 4 bedrooms, 4 bathrooms, air conditioning h/c and a pre-installation for a central heating system. The 3 bedrooms on the upper floor all have a great sea view and from the roof terrace you can enjoy the full sea view.

Holiday rental licence for up to 8 guests

Beautiful garden and pool

Covered terrace

Living area

One of 4 bedrooms

Bedroom

One of 4 bathrooms

Bathroom