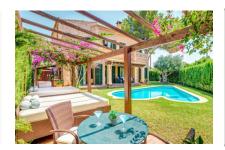

#### **Details:**

Beautiful Mediterranean chalet in the popular urbanization Puig de Ros, just outside Palma, with vacation rental license for 8 people.

The villa, built in 2004, is in top condition.

On the 600 square meter plot next to the house is the great and private garden, with many places in the shade or sun that invite you to linger. There is also a large barbecue area with a wooden casita. The fully equipped house has 4 bedrooms, 4 bathrooms, air conditioning h/c and a pre-installation for a central heating system. The 3 bedrooms on the upper floor all have a great sea view and from the roof terrace you can enjoy the full sea view.

Holiday rental licence for up to 8 guests

Beautiful garden and pool

Covered terrace

Living area

One of 4 bedrooms

Bedroom

One of 4 bathrooms

Bathroom

Pool Energy scale