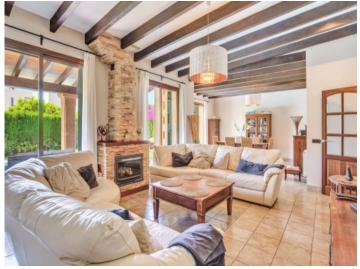

#### **Details:**

Beautiful Mediterranean chalet in the popular urbanization Puig de Ros, just outside Palma, with vacation rental license for 8 people.

The villa, built in 2004, is in top condition.

On the 600 square meter plot next to the house is the great and private garden, with many places in the shade or sun that invite you to linger. There is also a large barbecue area with a wooden casita. The fully equipped house has 4 bedrooms, 4 bathrooms, air conditioning h/c and a pre-installation for a central heating system. The 3 bedrooms on the upper floor all have a great sea view and from the roof terrace you can enjoy the full sea view.

Holiday rental licence for up to 8 guests

Beautiful garden and pool

Covered terrace

Living area

One of 4 bedrooms

Bedroom

One of 4 bathrooms

Bathroom