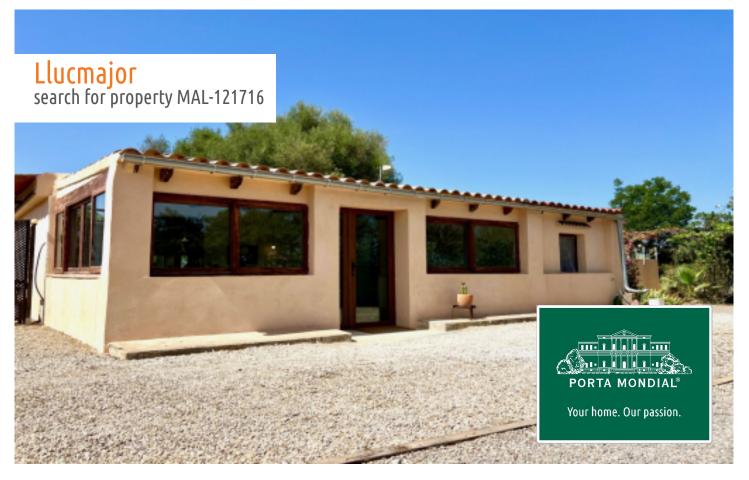

Lovely, refurbished finca close to Llucmajor

| constructed area:<br>plot area:<br>bedrooms:<br>bathrooms: | 198 m <sup>2</sup><br>4.300 m <sup>2</sup><br>3<br>1 | energy certificate: | C         |
|------------------------------------------------------------|------------------------------------------------------|---------------------|-----------|
| sea view:                                                  | -                                                    | price:              | € 599,000 |

Llucmajor search for property MAL-121716

## **Details:**

This charming finca, situated very close to Llucmajor, has been completely renovated and legalised and is conveniently accessible via an asphalt path.

Recently awakened from its slumber, the cosy country house was completely refurbished whilst paying great attention to detail.

The finca has a large winter-garden, 3 bedrooms, a living room, a modern fitted kitchen, and a bathroom. In the external area there is a high pool and further storage rooms which could be extended, and the plot is completely fenced and has a large number of fruit trees. Truly a real gem of a property. Llucmajor search for property MAL-121716