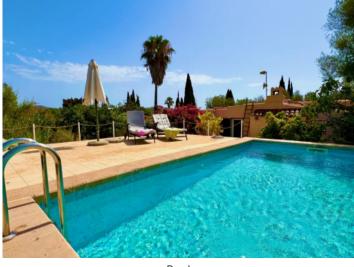

The finca has a large winter-garden, 3 bedrooms, a living room, a modern fitted kitchen, and a bathroom. In the external area there is a high pool and further storage rooms which could be extended, and the plot is completely fenced and has a large number of fruit trees. Truly a real gem of a property. Llucmajor search for property MAL-121716

## Llucmajor search for property MAL-121716

Your home. Our passion.

house, Llucmajor

Refurbished finca in Llucmajor

Pool

Cozy fireplace

Cozy fireplace

Charming dining area

Llucmajor search for property MAL-121716

Your home. Our passion.

Bedroom

Bedroom

Bedroom

Family bathroom

Family bathroom

Pool

Llucmajor search for property MAL-121716

Pool

Floorplan

Energy certification

Floorplan

Energy certification