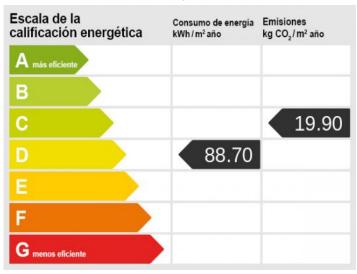

Lovely, refurbished finca close to Llucmajor

| constructed area:<br>plot area:<br>bedrooms:<br>bathrooms: | 198 m <sup>2</sup><br>4.300 m <sup>2</sup><br>3<br>1 | energy certificate: | C         |
|------------------------------------------------------------|------------------------------------------------------|---------------------|-----------|
| sea view:                                                  | -                                                    | price:              | € 599,000 |

Llucmajor search for property MAL-121716

Pool

Floorplan

Energy certification

Floorplan

Energy certification