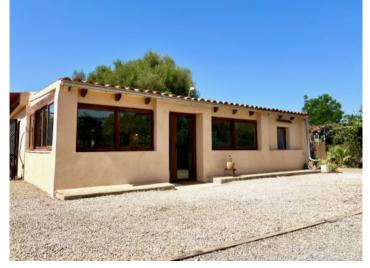

Lovely, refurbished finca close to Llucmajor

| constructed area:<br>plot area:<br>bedrooms:<br>bathrooms: | 198 m <sup>2</sup><br>4.300 m <sup>2</sup><br>3<br>1 | energy certificate: | C         |
|------------------------------------------------------------|------------------------------------------------------|---------------------|-----------|
| sea view:                                                  | -                                                    | price:              | € 599,000 |

## **Details:**

This charming finca, situated very close to Llucmajor, has been completely renovated and legalised and is conveniently accessible via an asphalt path.

Recently awakened from its slumber, the cosy country house was completely refurbished whilst paying great attention to detail.

The finca has a large winter-garden, 3 bedrooms, a living room, a modern fitted kitchen, and a bathroom. In the external area there is a high pool and further storage rooms which could be extended, and the plot is completely fenced and has a large number of fruit trees. Truly a real gem of a property. Llucmajor search for property MAL-121716