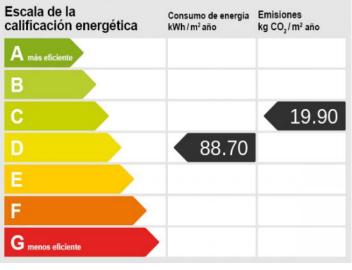

Lovely, refurbished finca close to Llucmajor

| constructed area:<br>plot area:<br>bedrooms:<br>bathrooms: | 198 m <sup>2</sup><br>4.300 m <sup>2</sup><br>3<br>1 | energy certificate: | C         |
|------------------------------------------------------------|------------------------------------------------------|---------------------|-----------|
| sea view:                                                  | -                                                    | price:              | € 599,000 |

Llucmajor search for property MAL-121716

Pool

Floorplan

Energy certification

Floorplan

Energy certification