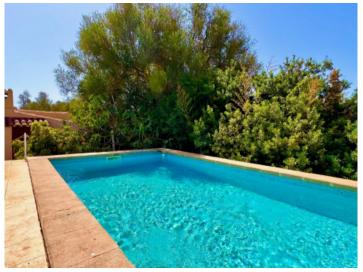

In the course of the renovation, all pipes, walls, floors, bathrooms and other technical installations including the pool filter and photovoltaic system were renewed, and the finca was also completely legalised in cooperation with the municipal authorities, everything being restored according to regulations.

The finca has a large winter-garden, 3 bedrooms, a living room, a modern fitted kitchen, and a bathroom. In the external area there is a high pool and further storage rooms which could be extended, and the plot is completely fenced and has a large number of fruit trees. Truly a real gem of a property. Llucmajor search for property MAL-121716

## Llucmajor search for property MAL-121716

Your home. Our passion.

house, Llucmajor

Refurbished finca in Llucmajor

Pool

Cozy fireplace

Cozy fireplace

Charming dining area