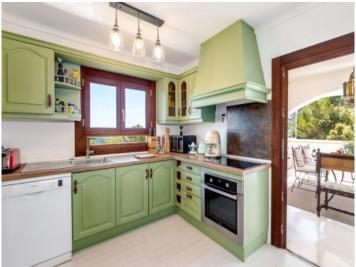

The beautiful finca estate in its quiet and luxurious location presents the perfect retreat to escape from the noise and stress of everyday life.

Its main features include:

- Interior: Spacious living room, dining room and modern kitchen, with 4 elegant double bedrooms, including a luxurious master-suite with private bathroom.
- Exterior: Well-maintained gardens with diverse corners and places to relax and chill out, each place offering a private area of tranquility with spectacular views. A breathtaking rooftop terrace presents 360-degree panoramic views of the bay of Palma, whilst the pool area with Jacuzzi, sun loungers and barbecue zone is ideal for relaxing and enjoying the sun.
- Kitchen: refurbished and including wooden floors and modern, high-quality appliances, the kitchen offers idyllic views to inspire your culinary moments.
- Modern Amenities: The property features energy-efficient infrared heating, high quality beds with special mattresses, sat-TV and high speed internet. Water pressure has been increased and the gardens are illuminated during the night to enhance their beauty.
- Further features: The property includes a water-softener, DVD and music system, and a garage.

Pool area

Bright living area

One of 4 bedrooms

Bathroom

Pool Pool area

| Escala de la calificación energética | Consumo de energia<br>kWh/m² año | Emisiones<br>kg CO <sub>2</sub> /m² año |
|--------------------------------------|----------------------------------|-----------------------------------------|
| A más eficiente                      |                                  |                                         |
| В                                    |                                  |                                         |
| С                                    |                                  |                                         |
| D                                    |                                  |                                         |
| E                                    | 222.30                           | 61.20                                   |
| F                                    |                                  |                                         |
| <b>G</b> menos eficiente             | •                                |                                         |