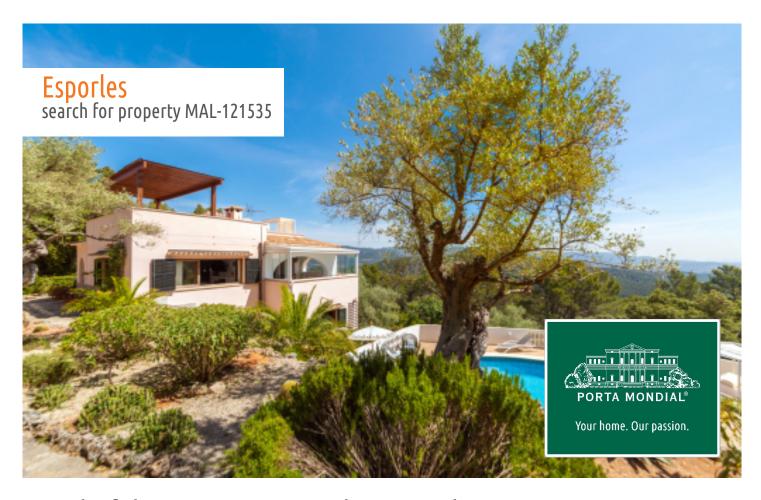

# Wonderful country estate in the Sierra de Tramuntana mountain range, Esporles

constructed area: 175 m<sup>2</sup> energy certificate: e

plot area: 6.380 m<sup>2</sup>

bedrooms: 4 bathrooms: 2

sea view: ✓ **price: € 1,395,000.-**

#### **Details:**

This lovely property is situated in the heart of the natural landscape of the Sierra de Tramuntana mountain range, only 3 km from the picturesque and original Mallorcan village of Esporles. Only 20-25 minutes away are charming bays and beaches including Port de Canonge.

The beautiful finca estate in its quiet and luxurious location presents the perfect retreat to escape from the noise and stress of everyday life.

Its main features include:

- Interior: Spacious living room, dining room and modern kitchen, with 4 elegant double bedrooms, including a luxurious master-suite with private bathroom.
- Exterior: Well-maintained gardens with diverse corners and places to relax and chill out, each place offering a private area of tranquility with spectacular views. A breathtaking rooftop terrace presents 360-degree panoramic views of the bay of Palma, whilst the pool area with Jacuzzi, sun loungers and barbecue zone is ideal for relaxing and enjoying the sun.
- Kitchen: refurbished and including wooden floors and modern, high-quality appliances, the kitchen offers idyllic views to inspire your culinary moments.
- Modern Amenities: The property features energy-efficient infrared heating, high quality beds with special mattresses, sat-TV and high speed internet. Water pressure has been increased and the gardens are illuminated during the night to enhance their beauty.
- Further features: The property includes a water-softener, DVD and music system, and a garage.