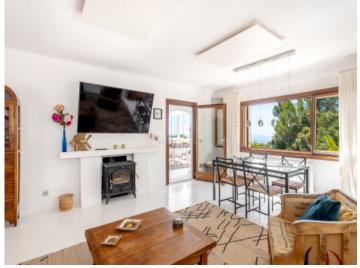

The beautiful finca estate in its quiet and luxurious location presents the perfect retreat to escape from the noise and stress of everyday life.

Its main features include:

- Interior: Spacious living room, dining room and modern kitchen, with 4 elegant double bedrooms, including a luxurious master-suite with private bathroom.
- Exterior: Well-maintained gardens with diverse corners and places to relax and chill out, each place offering a private area of tranquility with spectacular views. A breathtaking rooftop terrace presents 360-degree panoramic views of the bay of Palma, whilst the pool area with Jacuzzi, sun loungers and barbecue zone is ideal for relaxing and enjoying the sun.
- Kitchen: refurbished and including wooden floors and modern, high-quality appliances, the kitchen offers idyllic views to inspire your culinary moments.
- Modern Amenities: The property features energy-efficient infrared heating, high quality beds with special mattresses, sat-TV and high speed internet. Water pressure has been increased and the gardens are illuminated during the night to enhance their beauty.
- Further features: The property includes a water-softener, DVD and music system, and a garage.

Pool area

Bright living area

One of 4 bedrooms

Bathroom

Pool Pool area

| Escala de la calificación energética | Consumo de energia<br>kWh/m² año | Emisiones<br>kg CO <sub>2</sub> /m² año |
|--------------------------------------|----------------------------------|-----------------------------------------|
| A más eficiente                      |                                  |                                         |
| В                                    |                                  |                                         |
| С                                    |                                  |                                         |
| D                                    |                                  |                                         |
| E                                    | 222.30                           | 61.20                                   |
| F                                    |                                  |                                         |
| <b>G</b> menos eficiente             | •                                |                                         |