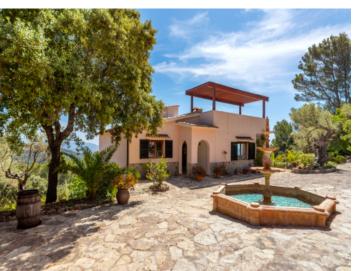

The beautiful finca estate in its quiet and luxurious location presents the perfect retreat to escape from the noise and stress of everyday life.

Its main features include:

- Interior: Spacious living room, dining room and modern kitchen, with 4 elegant double bedrooms, including a luxurious master-suite with private bathroom.
- Exterior: Well-maintained gardens with diverse corners and places to relax and chill out, each place offering a private area of tranquility with spectacular views. A breathtaking rooftop terrace presents 360-degree panoramic views of the bay of Palma, whilst the pool area with Jacuzzi, sun loungers and barbecue zone is ideal for relaxing and enjoying the sun.
- Kitchen: refurbished and including wooden floors and modern, high-quality appliances, the kitchen offers idyllic views to inspire your culinary moments.
- Modern Amenities: The property features energy-efficient infrared heating, high quality beds with special mattresses, sat-TV and high speed internet. Water pressure has been increased and the gardens are illuminated during the night to enhance their beauty.
- Further features: The property includes a water-softener, DVD and music system, and a garage.