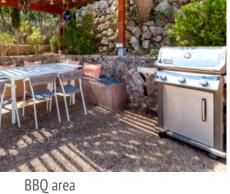

The beautiful finca estate in its quiet and luxurious location presents the perfect retreat to escape from the noise and stress of everyday life.

Its main features include:

- Interior: Spacious living room, dining room and modern kitchen, with 4 elegant double bedrooms, including a luxurious master-suite with private bathroom.
- Exterior: Well-maintained gardens with diverse corners and places to relax and chill out, each place offering a private area of tranquility with spectacular views. A breathtaking rooftop terrace presents 360-degree panoramic views of the bay of Palma, whilst the pool area with Jacuzzi, sun loungers and barbecue zone is ideal for relaxing and enjoying the sun.
- Kitchen: refurbished and including wooden floors and modern, high-quality appliances, the kitchen offers idyllic views to inspire your culinary moments.
- Modern Amenities: The property features energy-efficient infrared heating, high quality beds with special mattresses, sat-TV and high speed internet. Water pressure has been increased and the gardens are illuminated during the night to enhance their beauty.
- Further features: The property includes a water-softener, DVD and music system, and a garage.