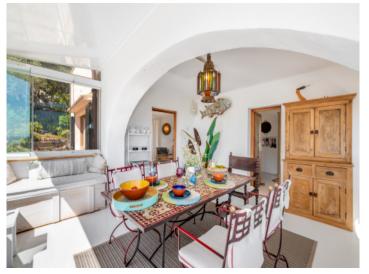

The beautiful finca estate in its quiet and luxurious location presents the perfect retreat to escape from the noise and stress of everyday life.

Its main features include:

- Interior: Spacious living room, dining room and modern kitchen, with 4 elegant double bedrooms, including a luxurious master-suite with private bathroom.
- Exterior: Well-maintained gardens with diverse corners and places to relax and chill out, each place offering a private area of tranquility with spectacular views. A breathtaking rooftop terrace presents 360-degree panoramic views of the bay of Palma, whilst the pool area with Jacuzzi, sun loungers and barbecue zone is ideal for relaxing and enjoying the sun.
- Kitchen: refurbished and including wooden floors and modern, high-quality appliances, the kitchen offers idyllic views to inspire your culinary moments.
- Modern Amenities: The property features energy-efficient infrared heating, high quality beds with special mattresses, sat-TV and high speed internet. Water pressure has been increased and the gardens are illuminated during the night to enhance their beauty.
- Further features: The property includes a water-softener, DVD and music system, and a garage.

Living area

Conservatory

Living area

Bedroom

One of 2 bathrooms

Bedroom Beautiful property