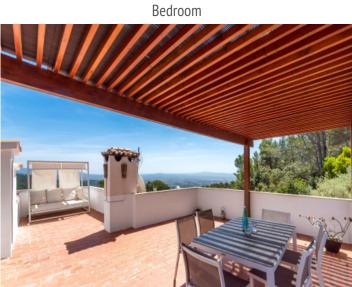

The beautiful finca estate in its quiet and luxurious location presents the perfect retreat to escape from the noise and stress of everyday life.

Its main features include:

- Interior: Spacious living room, dining room and modern kitchen, with 4 elegant double bedrooms, including a luxurious master-suite with private bathroom.
- Exterior: Well-maintained gardens with diverse corners and places to relax and chill out, each place offering a private area of tranquility with spectacular views. A breathtaking rooftop terrace presents 360-degree panoramic views of the bay of Palma, whilst the pool area with Jacuzzi, sun loungers and barbecue zone is ideal for relaxing and enjoying the sun.
- Kitchen: refurbished and including wooden floors and modern, high-quality appliances, the kitchen offers idyllic views to inspire your culinary moments.
- Modern Amenities: The property features energy-efficient infrared heating, high quality beds with special mattresses, sat-TV and high speed internet. Water pressure has been increased and the gardens are illuminated during the night to enhance their beauty.
- Further features: The property includes a water-softener, DVD and music system, and a garage.

Living area

Conservatory

Living area

Bedroom

One of 2 bathrooms

Bedroom Beautiful property