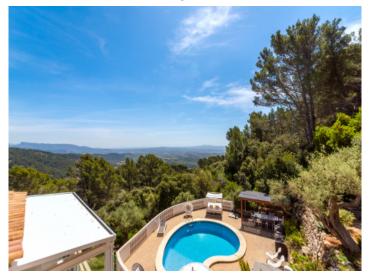

The beautiful finca estate in its quiet and luxurious location presents the perfect retreat to escape from the noise and stress of everyday life.

Its main features include:

- Interior: Spacious living room, dining room and modern kitchen, with 4 elegant double bedrooms, including a luxurious master-suite with private bathroom.
- Exterior: Well-maintained gardens with diverse corners and places to relax and chill out, each place offering a private area of tranquility with spectacular views. A breathtaking rooftop terrace presents 360-degree panoramic views of the bay of Palma, whilst the pool area with Jacuzzi, sun loungers and barbecue zone is ideal for relaxing and enjoying the sun.
- Kitchen: refurbished and including wooden floors and modern, high-quality appliances, the kitchen offers idyllic views to inspire your culinary moments.
- Modern Amenities: The property features energy-efficient infrared heating, high quality beds with special mattresses, sat-TV and high speed internet. Water pressure has been increased and the gardens are illuminated during the night to enhance their beauty.
- Further features: The property includes a water-softener, DVD and music system, and a garage.

Pool area

Bright living area

One of 4 bedrooms

Bathroom

Pool Pool area

| Escala de la calificación energética | Consumo de energia<br>kWh/m² año | Emisiones<br>kg CO <sub>2</sub> /m² año |
|--------------------------------------|----------------------------------|-----------------------------------------|
| A más eficiente                      |                                  |                                         |
| В                                    |                                  |                                         |
| С                                    |                                  |                                         |
| D                                    |                                  |                                         |
| E                                    | 222.30                           | 61.20                                   |
| F                                    |                                  |                                         |
| <b>G</b> menos eficiente             | •                                |                                         |