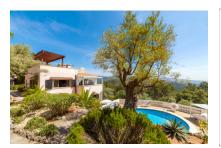

The beautiful finca estate in its quiet and luxurious location presents the perfect retreat to escape from the noise and stress of everyday life.

Its main features include:

- Interior: Spacious living room, dining room and modern kitchen, with 4 elegant double bedrooms, including a luxurious master-suite with private bathroom.
- Exterior: Well-maintained gardens with diverse corners and places to relax and chill out, each place offering a private area of tranquility with spectacular views. A breathtaking rooftop terrace presents 360-degree panoramic views of the bay of Palma, whilst the pool area with Jacuzzi, sun loungers and barbecue zone is ideal for relaxing and enjoying the sun.
- Kitchen: refurbished and including wooden floors and modern, high-quality appliances, the kitchen offers idyllic views to inspire your culinary moments.
- Modern Amenities: The property features energy-efficient infrared heating, high quality beds with special mattresses, sat-TV and high speed internet. Water pressure has been increased and the gardens are illuminated during the night to enhance their beauty.
- Further features: The property includes a water-softener, DVD and music system, and a garage.

Pool area

Bright living area

One of 4 bedrooms

Bathroom

Pool Pool area

| Escala de la calificación energética | Consumo de energia<br>kWh/m² año | Emisiones<br>kg CO <sub>2</sub> /m² año |
|--------------------------------------|----------------------------------|-----------------------------------------|
| A más eficiente                      |                                  |                                         |
| В                                    |                                  |                                         |
| С                                    |                                  |                                         |
| D                                    |                                  |                                         |
| E                                    | 222.30                           | 61.20                                   |
| F                                    |                                  |                                         |
| <b>G</b> menos eficiente             | •                                |                                         |