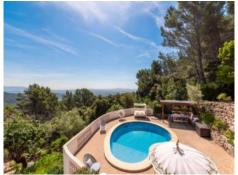

The beautiful finca estate in its quiet and luxurious location presents the perfect retreat to escape from the noise and stress of everyday life.

Its main features include:

- Interior: Spacious living room, dining room and modern kitchen, with 4 elegant double bedrooms, including a luxurious master-suite with private bathroom.
- Exterior: Well-maintained gardens with diverse corners and places to relax and chill out, each place offering a private area of tranquility with spectacular views. A breathtaking rooftop terrace presents 360-degree panoramic views of the bay of Palma, whilst the pool area with Jacuzzi, sun loungers and barbecue zone is ideal for relaxing and enjoying the sun.
- Kitchen: refurbished and including wooden floors and modern, high-quality appliances, the kitchen offers idyllic views to inspire your culinary moments.
- Modern Amenities: The property features energy-efficient infrared heating, high quality beds with special mattresses, sat-TV and high speed internet. Water pressure has been increased and the gardens are illuminated during the night to enhance their beauty.
- Further features: The property includes a water-softener, DVD and music system, and a garage.

Pool area

Bright living area

One of 4 bedrooms

Bathroom

Pool Pool area

| Escala de la calificación energética | Consumo de energia<br>kWh/m² año | Emisiones<br>kg CO <sub>2</sub> /m² año |
|--------------------------------------|----------------------------------|-----------------------------------------|
| A más eficiente                      |                                  |                                         |
| В                                    |                                  |                                         |
| С                                    |                                  |                                         |
| D                                    |                                  |                                         |
| E                                    | 222.30                           | 61.20                                   |
| F                                    |                                  |                                         |
| <b>G</b> menos eficiente             | •                                |                                         |