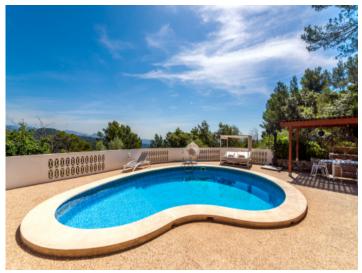

The beautiful finca estate in its quiet and luxurious location presents the perfect retreat to escape from the noise and stress of everyday life.

Its main features include:

- Interior: Spacious living room, dining room and modern kitchen, with 4 elegant double bedrooms, including a luxurious master-suite with private bathroom.
- Exterior: Well-maintained gardens with diverse corners and places to relax and chill out, each place offering a private area of tranquility with spectacular views. A breathtaking rooftop terrace presents 360-degree panoramic views of the bay of Palma, whilst the pool area with Jacuzzi, sun loungers and barbecue zone is ideal for relaxing and enjoying the sun.
- Kitchen: refurbished and including wooden floors and modern, high-quality appliances, the kitchen offers idyllic views to inspire your culinary moments.
- Modern Amenities: The property features energy-efficient infrared heating, high quality beds with special mattresses, sat-TV and high speed internet. Water pressure has been increased and the gardens are illuminated during the night to enhance their beauty.
- Further features: The property includes a water-softener, DVD and music system, and a garage.

Pool area

Bright living area

One of 4 bedrooms

Bathroom

Pool Pool area

| Escala de la calificación energética | Consumo de energia<br>kWh/m² año | Emisiones<br>kg CO <sub>2</sub> /m² año |
|--------------------------------------|----------------------------------|-----------------------------------------|
| A más eficiente                      |                                  |                                         |
| В                                    |                                  |                                         |
| С                                    |                                  |                                         |
| D                                    |                                  |                                         |
| E                                    | 222.30                           | 61.20                                   |
| F                                    |                                  |                                         |
| <b>G</b> menos eficiente             | •                                |                                         |