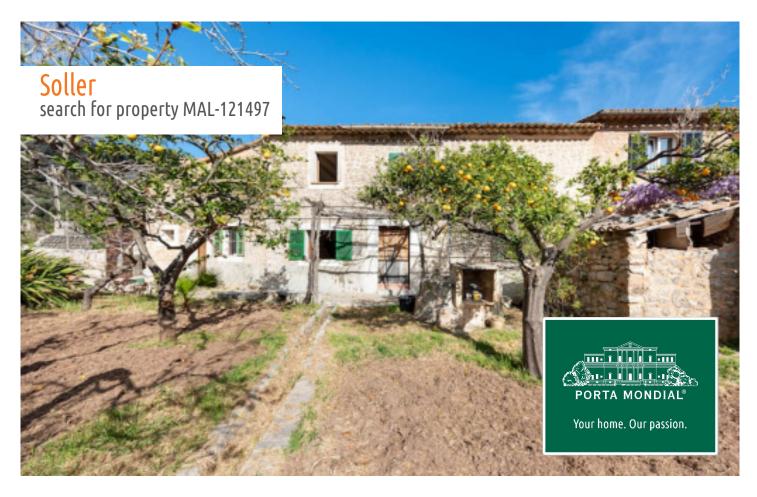

# Charming rustic finca with renovation project and valid licence close to the beach in Port de Soller

constructed area: 267 m<sup>2</sup> energy certificate: in process

plot area: 3.000 m<sup>2</sup>

bedrooms: 4 bathrooms: 1

#### **Details:**

This charming rustic finca is located in the heart of Puerto de Sóller, and offers a unique opportunity for those wishing to invest in a property with great potential located close to the sea. Its living area is spread over 2 levels and consists of a pleasant entrance hall, a bright living room, a spacious kitchen, 4 bedrooms and a bathroom. It also has a large garden, a storage room and a convenient garage.

Do not miss this unique opportunity to acquire a real property-gem desirably located in the charming Puerto de Sóller!