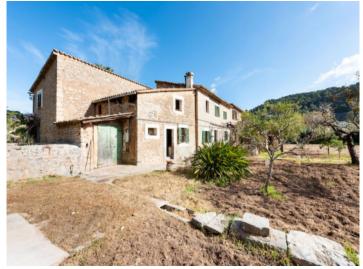

# Charming rustic finca with renovation project and valid licence close to the beach in Port de Soller

constructed area: 267 m<sup>2</sup> energy certificate: in process

plot area: 3.000 m<sup>2</sup>

bedrooms: 4 bathrooms: 1

#### **Details:**

This charming rustic finca is located in the heart of Puerto de Sóller, and offers a unique opportunity for those wishing to invest in a property with great potential located close to the sea. Its living area is spread over 2 levels and consists of a pleasant entrance hall, a bright living room, a spacious kitchen, 4 bedrooms and a bathroom. It also has a large garden, a storage room and a convenient garage.