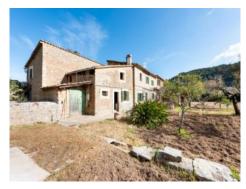

# Charming rustic finca with renovation project and valid licence close to the beach in Port de Soller

constructed area: 267 m<sup>2</sup> energy certificate: in process

plot area: 3.000 m<sup>2</sup>

bedrooms: 4 bathrooms: 1

#### **Details:**

This charming rustic finca is located in the heart of Puerto de Sóller, and offers a unique opportunity for those wishing to invest in a property with great potential located close to the sea. Its living area is spread over 2 levels and consists of a pleasant entrance hall, a bright living room, a spacious kitchen, 4 bedrooms and a bathroom. It also has a large garden, a storage room and a convenient garage.