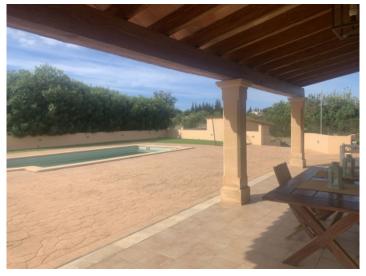

In the external area is the pool landscape and sun terrace, with a covered outside kitchen with pizza-oven and barbeque. A further building with storage space houses the newly-installed oil-fired central heating, so that pleasant temperatures are assured all year round.

# Selva search for property MAL-121487

Entrance way

Terrace and pool area

Plot