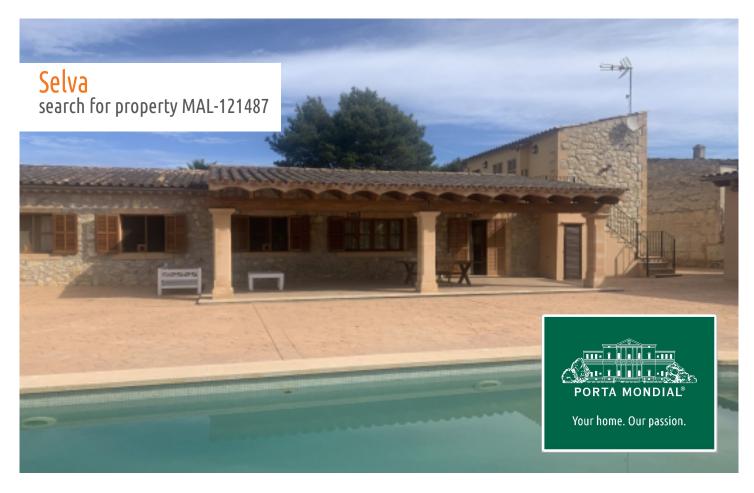

#### Rustic chalet with modern amenities and 3 bedrooms in Selva

constructed area: 330 m<sup>2</sup> energy certificate: in process

plot area: 5.417 m<sup>2</sup>

bedrooms: 3 bathrooms: 3

sea view: - **price: € 849,000.-**

#### **Details:**

This single-level property is situated in the municipality of Selva, and presents an excellent opportunity for those seeking a rustic property albeit with modern facilities. The chalet has 3 bedrooms, one of which is the master bedroom with dressing room and private bathroom. The other two bedrooms also have dressing rooms, and share a further bathroom.

In the external area is the pool landscape and sun terrace, with a covered outside kitchen with pizza-oven and barbeque. A further building with storage space houses the newly-installed oil-fired central heating, so that pleasant temperatures are assured all year round.

With its beautiful views of the Serra de Tramuntana and its modern facilities, this rustic property presents itself as a real jewel in the midst of Mallorcan nature.