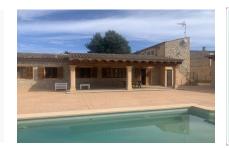

In the external area is the pool landscape and sun terrace, with a covered outside kitchen with pizza-oven and barbeque. A further building with storage space houses the newly-installed oil-fired central heating, so that pleasant temperatures are assured all year round.

With its beautiful views of the Serra de Tramuntana and its modern facilities, this rustic property presents itself as a real jewel in the midst of Mallorcan nature.