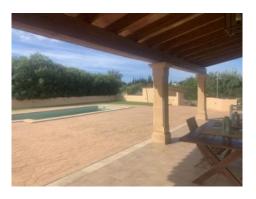

In the external area is the pool landscape and sun terrace, with a covered outside kitchen with pizza-oven and barbeque. A further building with storage space houses the newly-installed oil-fired central heating, so that pleasant temperatures are assured all year round.