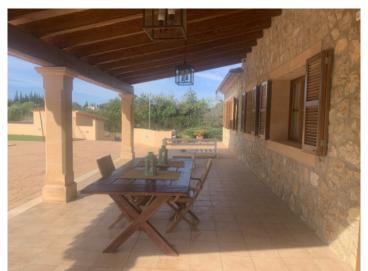

The heart of the house is the kitchen with cooking island, the perfect place for convivial get-togethers with family and friends with a large living/dining area offering ample space to relax and enjoy. A further quiet room with views over the surrounding countryside could be used as an office or hobby room if required.

In the external area is the pool landscape and sun terrace, with a covered outside kitchen with pizza-oven and barbeque. A further building with storage space houses the newly-installed oil-fired central heating, so that pleasant temperatures are assured all year round.