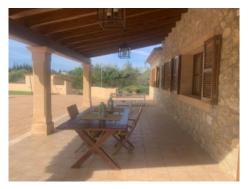

The heart of the house is the kitchen with cooking island, the perfect place for convivial get-togethers with family and friends with a large living/dining area offering ample space to relax and enjoy. A further quiet room with views over the surrounding countryside could be used as an office or hobby room if required.

In the external area is the pool landscape and sun terrace, with a covered outside kitchen with pizza-oven and barbeque. A further building with storage space houses the newly-installed oil-fired central heating, so that pleasant temperatures are assured all year round.