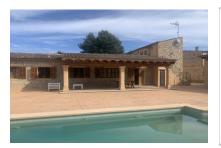

In the external area is the pool landscape and sun terrace, with a covered outside kitchen with pizza-oven and barbeque. A further building with storage space houses the newly-installed oil-fired central heating, so that pleasant temperatures are assured all year round.

With its beautiful views of the Serra de Tramuntana and its modern facilities, this rustic property presents itself as a real jewel in the midst of Mallorcan nature.