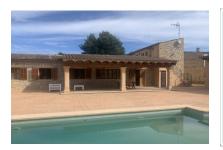

In the external area is the pool landscape and sun terrace, with a covered outside kitchen with pizza-oven and barbeque. A further building with storage space houses the newly-installed oil-fired central heating, so that pleasant temperatures are assured all year round.

With its beautiful views of the Serra de Tramuntana and its modern facilities, this rustic property presents itself as a real jewel in the midst of Mallorcan nature.