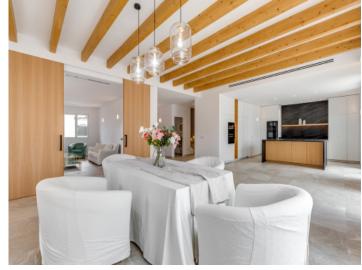

When approaching the building its special style impresses with natural sandstone facades. Access is via an imposing entrance area on the ground level which leads into an openly-designed fitted kitchen adjoining the dining area, fully-equipped with appliances and with a cooking island and providing ample space for friends and family. There is also a separate living area where high ceilings with wooden beams create great Mediterranean flair.

Your home. Our passion.

Streetview to the townhouse

Large patio

Outdoor kitchen and BBQ

Entrance hall

Living area

Dining area

Ses Salines search for property MAL-121476