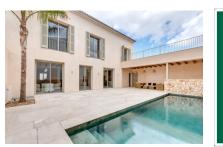

The patio contains a 3 x 8.6 metre pool, the covered outside kitchen and a comfortable dining area, all-in-all the perfect shady place to spend time during the summer.

This exceptional town-house offers the highest level of comfort, with further features including air conditioning, underfloor heating and a garage.

Your home. Our passion.

Patio with pool

Guest toilet on the groundfloor

Beautiful patio with pool

Utility room

PORTA MALLORQUINA • C./ COLOM 20 2°, 07001 PALMA, SPAIN TEL.: +34 971 698 242 • INFO@PORTAMALLORQUINA.COM • WWW.PORTAMALLORQUINA.COM