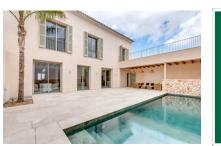

The patio contains a 3 x 8.6 metre pool, the covered outside kitchen and a comfortable dining area, all-in-all the perfect shady place to spend time during the summer.

This exceptional town-house offers the highest level of comfort, with further features including air conditioning, underfloor heating and a garage.

Your home. Our passion.

Patio with pool

Guest toilet on the groundfloor

Beautiful patio with pool

Utility room

PORTA MALLORQUINA • C./ COLOM 20 2°, 07001 PALMA, SPAIN TEL.: +34 971 698 242 • INFO@PORTAMALLORQUINA.COM • WWW.PORTAMALLORQUINA.COM