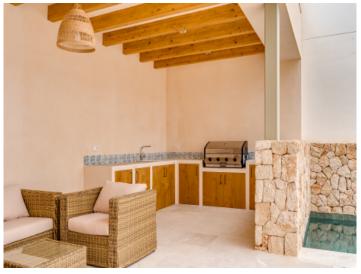

The patio contains a 3 x 8.6 metre pool, the covered outside kitchen and a comfortable dining area, all-in-all the perfect shady place to spend time during the summer.

This exceptional town-house offers the highest level of comfort, with further features including air conditioning, underfloor heating and a garage.

Your home. Our passion.

Streetview to the townhouse

Large patio

Outdoor kitchen and BBQ

Entrance hall

Living area

Dining area

Ses Salines search for property MAL-121476