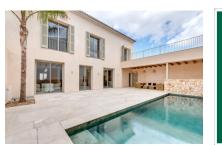

The patio contains a 3 x 8.6 metre pool, the covered outside kitchen and a comfortable dining area, all-in-all the perfect shady place to spend time during the summer.

This exceptional town-house offers the highest level of comfort, with further features including air conditioning, underfloor heating and a garage.

Your home. Our passion.

Patio with pool

Guest toilet on the groundfloor

Beautiful patio with pool

Utility room

PORTA MALLORQUINA • C./ COLOM 20 2°, 07001 PALMA, SPAIN TEL.: +34 971 698 242 • INFO@PORTAMALLORQUINA.COM • WWW.PORTAMALLORQUINA.COM