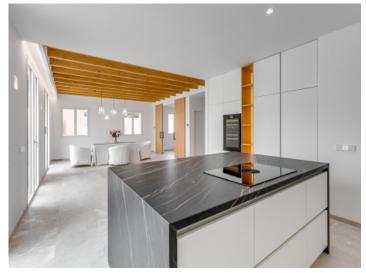

When approaching the building its special style impresses with natural sandstone facades. Access is via an imposing entrance area on the ground level which leads into an openly-designed fitted kitchen adjoining the dining area, fully-equipped with appliances and with a cooking island and providing ample space for friends and family. There is also a separate living area where high ceilings with wooden beams create great Mediterranean flair.

Your home. Our passion.

Modern kitchen with kitchen island

High quality kitchen

Hall on the first floor

Mastersuite

Bathroom mastersuite

All bedrooms with bathroom en suite

PORTA MALLORQUINA • C./ COLOM 20 2°, 07001 PALMA, SPAIN TEL.: +34 971 698 242 • INFO@PORTAMALLORQUINA.COM • WWW.PORTAMALLORQUINA.COM