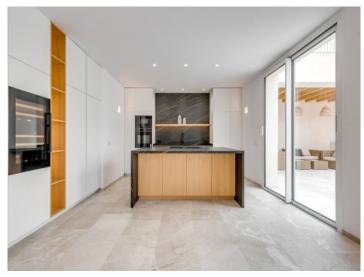

When approaching the building its special style impresses with natural sandstone facades. Access is via an imposing entrance area on the ground level which leads into an openly-designed fitted kitchen adjoining the dining area, fully-equipped with appliances and with a cooking island and providing ample space for friends and family. There is also a separate living area where high ceilings with wooden beams create great Mediterranean flair.

Your home. Our passion.

Modern kitchen with kitchen island

High quality kitchen

Hall on the first floor

Mastersuite

Bathroom mastersuite

All bedrooms with bathroom en suite

PORTA MALLORQUINA • C./ COLOM 20 2°, 07001 PALMA, SPAIN TEL.: +34 971 698 242 • INFO@PORTAMALLORQUINA.COM • WWW.PORTAMALLORQUINA.COM