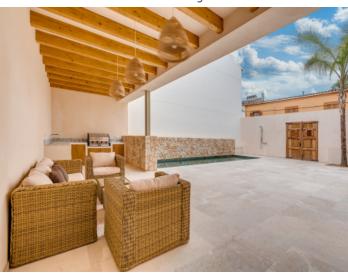

The patio contains a 3 x 8.6 metre pool, the covered outside kitchen and a comfortable dining area, all-in-all the perfect shady place to spend time during the summer.

This exceptional town-house offers the highest level of comfort, with further features including air conditioning, underfloor heating and a garage.