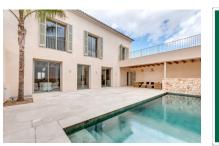

The patio contains a 3 x 8.6 metre pool, the covered outside kitchen and a comfortable dining area, all-in-all the perfect shady place to spend time during the summer.

This exceptional town-house offers the highest level of comfort, with further features including air conditioning, underfloor heating and a garage.

Your home. Our passion.

Patio with pool

Guest toilet on the groundfloor

Beautiful patio with pool

Utility room

PORTA MALLORQUINA • C./ COLOM 20 2°, 07001 PALMA, SPAIN TEL.: +34 971 698 242 • INFO@PORTAMALLORQUINA.COM • WWW.PORTAMALLORQUINA.COM