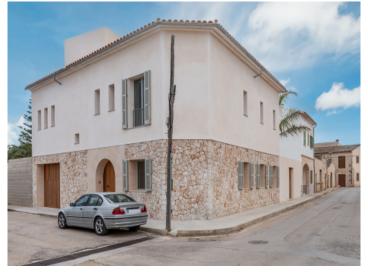

When approaching the building its special style impresses with natural sandstone facades. Access is via an imposing entrance area on the ground level which leads into an openly-designed fitted kitchen adjoining the dining area, fully-equipped with appliances and with a cooking island and providing ample space for friends and family. There is also a separate living area where high ceilings with wooden beams create great Mediterranean flair.

Your home. Our passion.

Streetview to the townhouse

Large patio

Outdoor kitchen and BBQ

Entrance hall

Living area

Dining area

Ses Salines search for property MAL-121476