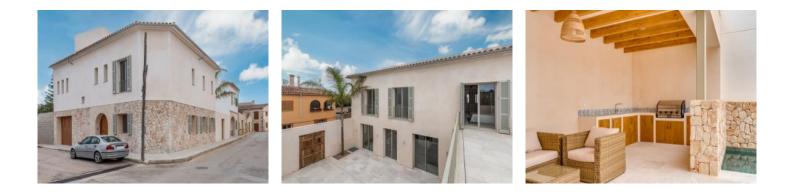

When approaching the building its special style impresses with natural sandstone facades. Access is via an imposing entrance area on the ground level which leads into an openly-designed fitted kitchen adjoining the dining area, fully-equipped with appliances and with a cooking island and providing ample space for friends and family. There is also a separate living area where high ceilings with wooden beams create great Mediterranean flair.

The patio contains a 3 x 8.6 metre pool, the covered outside kitchen and a comfortable dining area, all-in-all the perfect shady place to spend time during the summer.

This exceptional town-house offers the highest level of comfort, with further features including air conditioning, underfloor heating and a garage.

Your home. Our passion.

Streetview to the townhouse

Large patio

Outdoor kitchen and BBQ

Entrance hall

Living area

Dining area

Ses Salines search for property MAL-121476