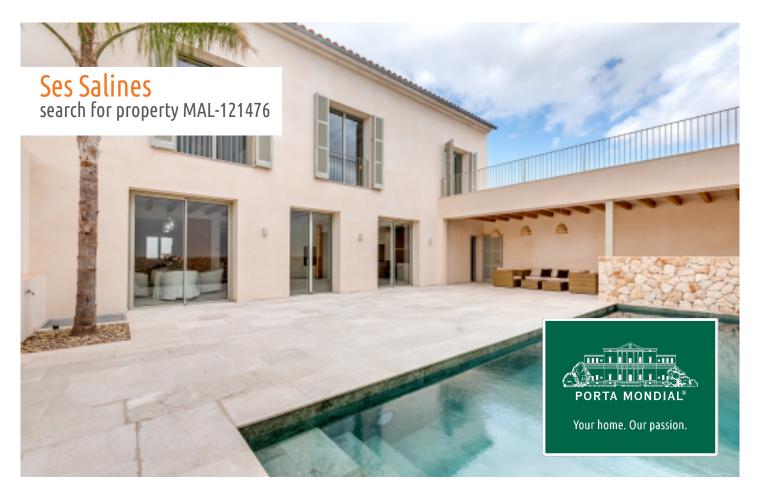

High quality, newly-built town-house with pool, roof terrace and garage in a privileged location in Ses Salines

| constructed area: | -                  | energy certificate: | in process  |
|-------------------|--------------------|---------------------|-------------|
| plot area:        | 301 m <sup>2</sup> |                     |             |
| bedrooms:         | 4                  |                     |             |
| bathrooms:        | 4                  |                     |             |
| sea view:         | -                  | price:              | € 1,850,000 |
|                   |                    |                     |             |

## **Details:**

This fantastic, new town-house is characterised by its great character and stands on an approx. 300 sqm corner-plot in a privileged location in ses Salines. It was recently constructed using only the highest-quality materials, and presents an absolute dream residence in the centre of the village. The authentic market square of Ses Salines and its pleasant restaurants are only a short walk away.

When approaching the building its special style impresses with natural sandstone facades. Access is via an imposing entrance area on the ground level which leads into an openly-designed fitted kitchen adjoining the dining area, fully-equipped with appliances and with a cooking island and providing ample space for friends and family. There is also a separate living area where high ceilings with wooden beams create great Mediterranean flair.

The patio contains a 3 x 8.6 metre pool, the covered outside kitchen and a comfortable dining area, all-in-all the perfect shady place to spend time during the summer.

This exceptional town-house offers the highest level of comfort, with further features including air conditioning, underfloor heating and a garage.