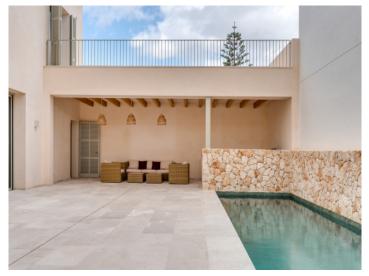

The patio contains a 3 x 8.6 metre pool, the covered outside kitchen and a comfortable dining area, all-in-all the perfect shady place to spend time during the summer.

This exceptional town-house offers the highest level of comfort, with further features including air conditioning, underfloor heating and a garage.

Your home. Our passion.

Patio with pool

Guest toilet on the groundfloor

Beautiful patio with pool

Utility room

PORTA MALLORQUINA • C./ COLOM 20 2°, 07001 PALMA, SPAIN TEL.: +34 971 698 242 • INFO@PORTAMALLORQUINA.COM • WWW.PORTAMALLORQUINA.COM