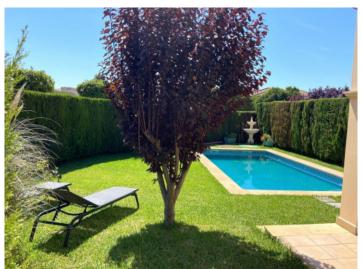

#### **Details:**

This luxurious semi-detached corner house is situated in the popular urbanisation of Puig de Ros and guarantees absolute privacy.

The elegant villa has a constructed area of 236 sqm spread over 2 levels. On the first floor is the living/dining area which has access to the terrace, garden and pool, a fully-equipped fitted kitchen, a bathroom, a bedroom, and storage rooms.

A staircase leads to the upper floor which houses the master bedroom with winter garden and bathroom en suite, and 2 further bedrooms each with en-suite bathroom.

The property was constructed using only the highest-quality materials, with double-glazed windows, high-quality marble floors, air conditioning, a parking space, automatic irrigation system and much more.

Terrace and pool

Living area

Living area

Kitchen Kitchen

One of 4 bedrooms

Bedroom

Bedroom

One of 4 bathrooms