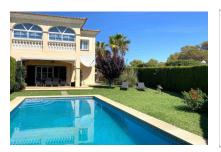

# Elegant semi-detached house with partial sea views in Puig de Ros

constructed area: 221 m<sup>2</sup> energy certificate: in process

plot area: 445 m<sup>2</sup>

bedrooms: 4 bathrooms: 4

sea view: ✓ **price: € 1,195,000.-**

#### **Details:**

This luxurious semi-detached corner house is situated in the popular urbanisation of Puig de Ros and guarantees absolute privacy.

The elegant villa has a constructed area of 236 sqm spread over 2 levels. On the first floor is the living/dining area which has access to the terrace, garden and pool, a fully-equipped fitted kitchen, a bathroom, a bedroom, and storage rooms.

Terrace and pool

Living area

Living area

Kitchen Kitchen

One of 4 bedrooms

Bedroom

Bedroom

One of 4 bathrooms