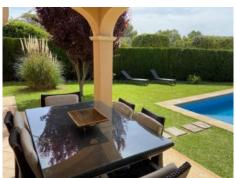

#### **Details:**

This luxurious semi-detached corner house is situated in the popular urbanisation of Puig de Ros and guarantees absolute privacy.

The elegant villa has a constructed area of 236 sqm spread over 2 levels. On the first floor is the living/dining area which has access to the terrace, garden and pool, a fully-equipped fitted kitchen, a bathroom, a bedroom, and storage rooms.

Terrace and pool

Living area

Living area

Kitchen Kitchen

One of 4 bedrooms

Bedroom

Bedroom

One of 4 bathrooms