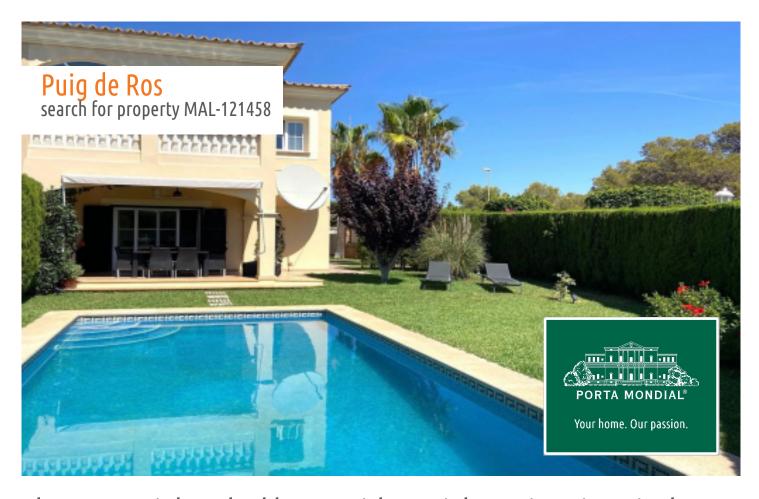

# Elegant semi-detached house with partial sea views in Puig de Ros

constructed area: 221 m<sup>2</sup> energy certificate: in process

plot area: 445 m<sup>2</sup>

bedrooms: 4 bathrooms: 4

sea view: ✓ **price: € 1,195,000.-**

#### **Details:**

This luxurious semi-detached corner house is situated in the popular urbanisation of Puig de Ros and guarantees absolute privacy.

The elegant villa has a constructed area of 236 sqm spread over 2 levels. On the first floor is the living/dining area which has access to the terrace, garden and pool, a fully-equipped fitted kitchen, a bathroom, a bedroom, and storage rooms.