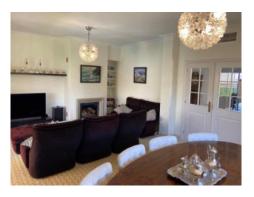

#### **Details:**

This luxurious semi-detached corner house is situated in the popular urbanisation of Puig de Ros and guarantees absolute privacy.

The elegant villa has a constructed area of 236 sqm spread over 2 levels. On the first floor is the living/dining area which has access to the terrace, garden and pool, a fully-equipped fitted kitchen, a bathroom, a bedroom, and storage rooms.

Terrace and pool

Living area

Living area

Kitchen Kitchen

One of 4 bedrooms

Bedroom

Bedroom

One of 4 bathrooms