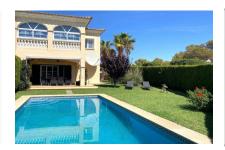

# Elegant semi-detached house with partial sea views in Puig de Ros

constructed area: 221 m<sup>2</sup> energy certificate: in process

plot area: 445 m<sup>2</sup>

bedrooms: 4 bathrooms: 4

sea view: ✓ **price: € 1,195,000.-**

#### **Details:**

This luxurious semi-detached corner house is situated in the popular urbanisation of Puig de Ros and guarantees absolute privacy.

The elegant villa has a constructed area of 236 sqm spread over 2 levels. On the first floor is the living/dining area which has access to the terrace, garden and pool, a fully-equipped fitted kitchen, a bathroom, a bedroom, and storage rooms.

Terrace and pool

Living area

Living area

Kitchen Kitchen

One of 4 bedrooms

Bedroom

Bedroom

One of 4 bathrooms