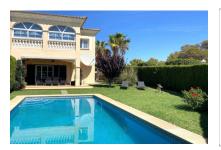

# Elegant semi-detached house with partial sea views in Puig de Ros

constructed area: 221 m<sup>2</sup> energy certificate: in process

plot area: 445 m<sup>2</sup>

bedrooms: 4 bathrooms: 4

sea view: ✓ **price: € 1,195,000.-**

#### **Details:**

This luxurious semi-detached corner house is situated in the popular urbanisation of Puig de Ros and guarantees absolute privacy.

The elegant villa has a constructed area of 236 sqm spread over 2 levels. On the first floor is the living/dining area which has access to the terrace, garden and pool, a fully-equipped fitted kitchen, a bathroom, a bedroom, and storage rooms.

Terrace and pool

Living area

Living area

Kitchen Kitchen

One of 4 bedrooms

Bedroom

Bedroom

One of 4 bathrooms