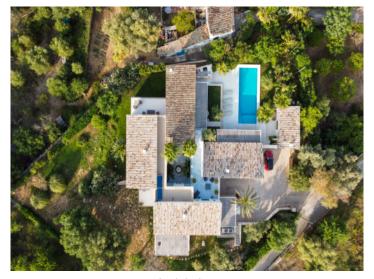

It stands on an extensive plot of land of approx. 2.122 sqm, tranquil and with enchanting views of the Tramuntana mountains.

The living space is distributed over a total of 7 bedrooms, each with en-suite bathroom, a modern, fully-equipped kitchen with dining area and a large living area with direct access to the exterior and pool area. The property has numerous terraces distributed over the 2 living levels, a well-maintained Mediterranean garden, and a small inner patio with a lovely fountain.

Further features of this unique property include hot/cold air conditioning, underfloor heating with heat pump, a fireplace, marble and cement floors, 2 garages and 3 outside parking spaces.

Capdella search for property MAL-121426