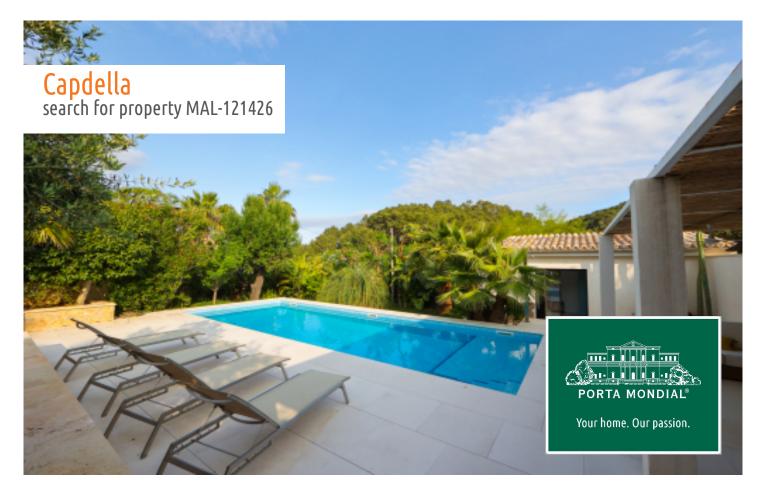

Capdella search for property MAL-121426

PORTA MONDIAL<sup>®</sup>

It stands on an extensive plot of land of approx. 2.122 sqm, tranquil and with enchanting views of the Tramuntana mountains.

The living space is distributed over a total of 7 bedrooms, each with en-suite bathroom, a modern, fully-equipped kitchen with dining area and a large living area with direct access to the exterior and pool area. The property has numerous terraces distributed over the 2 living levels, a well-maintained Mediterranean garden, and a small inner patio with a lovely fountain.