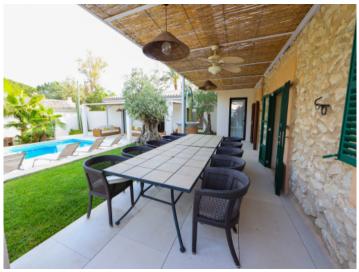

It stands on an extensive plot of land of approx. 2.122 sqm, tranquil and with enchanting views of the Tramuntana mountains.

The living space is distributed over a total of 7 bedrooms, each with en-suite bathroom, a modern, fully-equipped kitchen with dining area and a large living area with direct access to the exterior and pool area. The property has numerous terraces distributed over the 2 living levels, a well-maintained Mediterranean garden, and a small inner patio with a lovely fountain.

Capdella search for property MAL-121426

Your home. Our passion.

Beautiful patio

Large porched terrace

Dining area next to the pool

Beautiful pool and lots of privacy

Elegant living area

PORTA MALLORQUINA • C./ COLOM 20 2°, 07001 PALMA, SPAIN TEL.: +34 971 698 242 • INFO@PORTAMALLORQUINA.COM • WWW.PORTAMALLORQUINA.COM