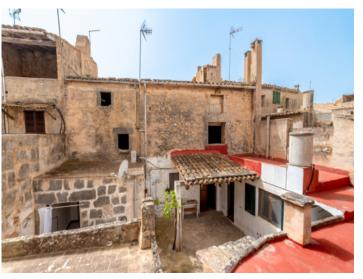

It has a beautiful, traditional inner courtyard with stables, a baking oven, and a barbecue area, offering unobstructed views to the rear and providing ample space for the design ideas of its new owners.

Currently the roof is supported by the ground floor, thereby taking the load off the intermediate ceiling, and should be replaced during the renovation. The remaining substance is good and offers great potential to initiate an exciting project.