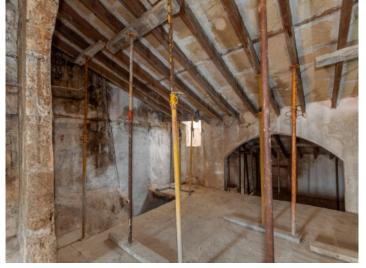

Currently the roof is supported by the ground floor, thereby taking the load off the intermediate ceiling, and should be replaced during the renovation. The remaining substance is good and offers great potential to initiate an exciting project.

Attic with lots of space

First floor

Original wooden beams

Attic

Old wooden beams

Patio

PORTA MALLORQUINA • C./ COLOM 20 2°, 07001 PALMA, SPAIN TEL.: +34 971 698 242 • INFO@PORTAMALLORQUINA.COM • WWW.PORTAMALLORQUINA.COM