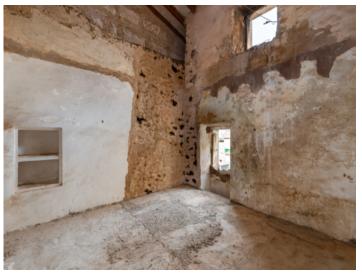

Currently the roof is supported by the ground floor, thereby taking the load off the intermediate ceiling, and should be replaced during the renovation. The remaining substance is good and offers great potential to initiate an exciting project.