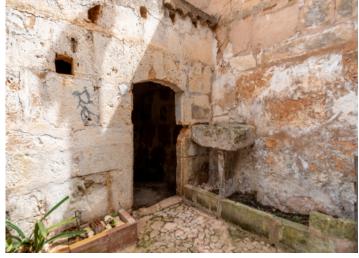

It has a beautiful, traditional inner courtyard with stables, a baking oven, and a barbecue area, offering unobstructed views to the rear and providing ample space for the design ideas of its new owners.

The Es Trenc natural beach, one of the nicest on the island and with a Caribbean similarity, lies just 15 car minutes from Llucmajor.

Llucmajor search for property MAL-121383

Patio with lots of possibilities