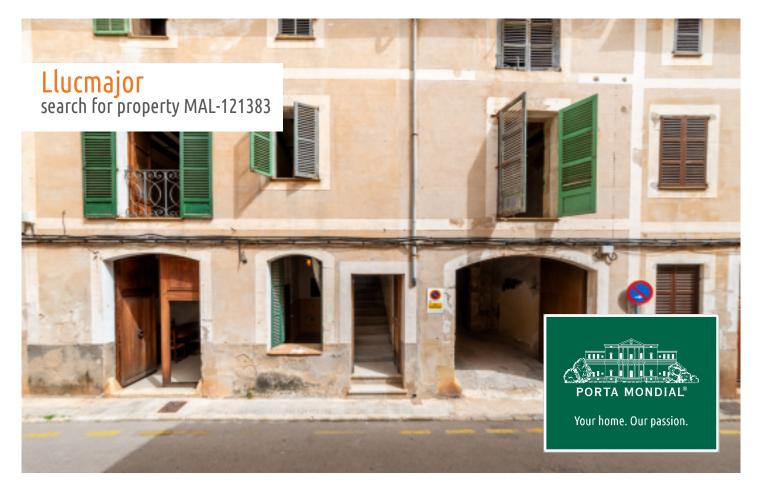

Impressive townhouse for renovation in the centre of Llucmajor

| constructed area:<br>plot area:<br>bedrooms: | 571 m²<br>365 m²<br>5 | energy certificate: | in process |
|----------------------------------------------|-----------------------|---------------------|------------|
| bathrooms:                                   | 1                     |                     |            |
| sea view:                                    | -                     | price:              | € 450,000  |

Llucmajor search for property MAL-121383

## **Details:**

This Mallorcan manor house, dating from 1780, stands in the centre of Llucmajor and at that time must have been one of the largest houses in the village. Its 450 sqm of living space, spread over 3 levels, offers ample possibilities to revive its previous charm and originality incorporating new, modern elements.