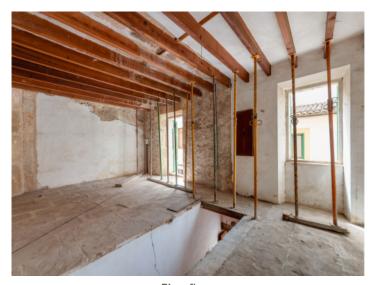

Currently the roof is supported by the ground floor, thereby taking the load off the intermediate ceiling, and should be replaced during the renovation. The remaining substance is good and offers great potential to initiate an exciting project.

Attic with lots of space

First floor

Original wooden beams

Attic

Old wooden beams

Patio

PORTA MALLORQUINA • C./ COLOM 20 2°, 07001 PALMA, SPAIN TEL.: +34 971 698 242 • INFO@PORTAMALLORQUINA.COM • WWW.PORTAMALLORQUINA.COM