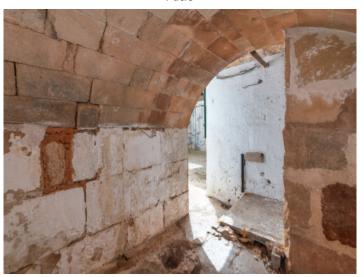

Currently the roof is supported by the ground floor, thereby taking the load off the intermediate ceiling, and should be replaced during the renovation. The remaining substance is good and offers great potential to initiate an exciting project.