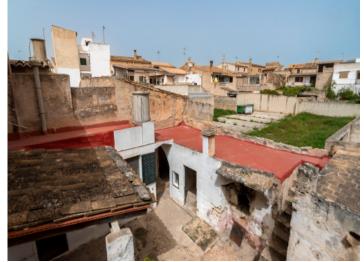

## **Details:**

This Mallorcan manor house, dating from 1780, stands in the centre of Llucmajor and at that time must have been one of the largest houses in the village. Its 450 sqm of living space, spread over 3 levels, offers ample possibilities to revive its previous charm and originality incorporating new, modern elements.

It has a beautiful, traditional inner courtyard with stables, a baking oven, and a barbecue area, offering unobstructed views to the rear and providing ample space for the design ideas of its new owners.

Currently the roof is supported by the ground floor, thereby taking the load off the intermediate ceiling, and should be replaced during the renovation. The remaining substance is good and offers great potential to initiate an exciting project.

The Es Trenc natural beach, one of the nicest on the island and with a Caribbean similarity, lies just 15 car minutes from Llucmajor.

Llucmajor search for property MAL-121383

Patio with lots of possibilities