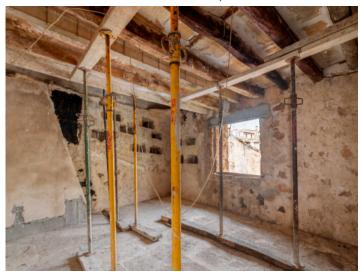

Currently the roof is supported by the ground floor, thereby taking the load off the intermediate ceiling, and should be replaced during the renovation. The remaining substance is good and offers great potential to initiate an exciting project.

Attic with lots of space

First floor

Original wooden beams

Attic

Old wooden beams

Patio

PORTA MALLORQUINA • C./ COLOM 20 2°, 07001 PALMA, SPAIN TEL.: +34 971 698 242 • INFO@PORTAMALLORQUINA.COM • WWW.PORTAMALLORQUINA.COM