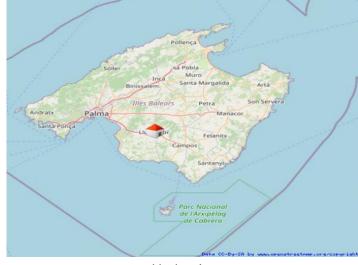

## Location & surrounding area:

In terms of surface area, Llucmajor is the largest municipal county on the island of Majorca and is located in the south. Its population amounts to 20,000 inhabitants.

The small city includes 4 supermarkets, some well loved cafés and tapa-bars, and even a thrice-weekly fruit and vegetable market, taking place in the very recently renovated town centre, with its Plaza de España and the second largest church on the island.

The picturesque hill-location of Randa on the mountain of the same name, which is the most elevated point in the island's centre, houses three sanctuaries, and is located slightly north of the town. Llucmajor has developed into an economic and popular residential location, due to the new motor-way connection to Palma. The Marriott Son Antem Golf Resort and Spa, and nearby yacht clubs make Llucmajor an interesting and central location for planning pass-times and excursions.

The Es Trenc natural beach, one of the nicest on the island and with a Caribbean similarity, lies just 15 car minutes from Llucmajor.

Llucmajor search for property MAL-121383

Patio with lots of possibilities