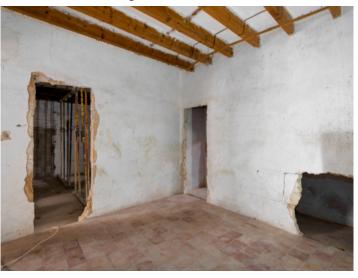

Currently the roof is supported by the ground floor, thereby taking the load off the intermediate ceiling, and should be replaced during the renovation. The remaining substance is good and offers great potential to initiate an exciting project.

Attic with lots of space

First floor

Original wooden beams

Attic

Old wooden beams

Patio

PORTA MALLORQUINA • C./ COLOM 20 2°, 07001 PALMA, SPAIN TEL.: +34 971 698 242 • INFO@PORTAMALLORQUINA.COM • WWW.PORTAMALLORQUINA.COM