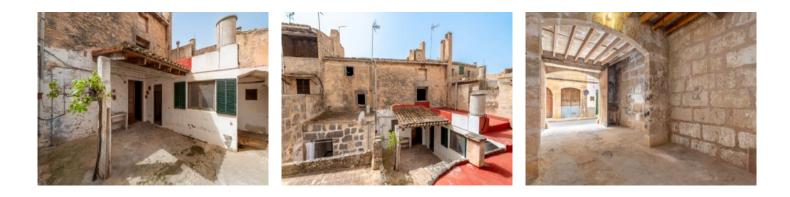

It has a beautiful, traditional inner courtyard with stables, a baking oven, and a barbecue area, offering unobstructed views to the rear and providing ample space for the design ideas of its new owners.

Currently the roof is supported by the ground floor, thereby taking the load off the intermediate ceiling, and should be replaced during the renovation. The remaining substance is good and offers great potential to initiate an exciting project.