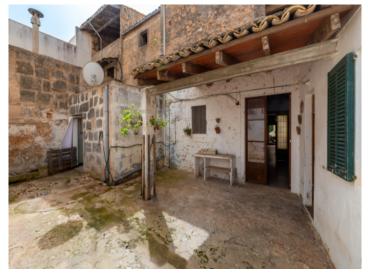

It has a beautiful, traditional inner courtyard with stables, a baking oven, and a barbecue area, offering unobstructed views to the rear and providing ample space for the design ideas of its new owners.

The Es Trenc natural beach, one of the nicest on the island and with a Caribbean similarity, lies just 15 car minutes from Llucmajor.

Llucmajor search for property MAL-121383

Patio with lots of possibilities