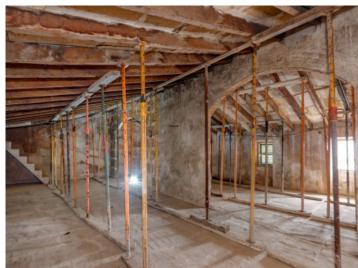

Currently the roof is supported by the ground floor, thereby taking the load off the intermediate ceiling, and should be replaced during the renovation. The remaining substance is good and offers great potential to initiate an exciting project.

Attic with lots of space

First floor

Original wooden beams

Attic

Old wooden beams

Patio

PORTA MALLORQUINA • C./ COLOM 20 2°, 07001 PALMA, SPAIN TEL.: +34 971 698 242 • INFO@PORTAMALLORQUINA.COM • WWW.PORTAMALLORQUINA.COM