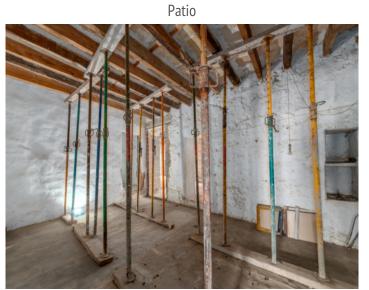

Currently the roof is supported by the ground floor, thereby taking the load off the intermediate ceiling, and should be replaced during the renovation. The remaining substance is good and offers great potential to initiate an exciting project.

Attic with lots of space

First floor

Original wooden beams

Attic

Old wooden beams

Patio

PORTA MALLORQUINA • C./ COLOM 20 2°, 07001 PALMA, SPAIN TEL.: +34 971 698 242 • INFO@PORTAMALLORQUINA.COM • WWW.PORTAMALLORQUINA.COM