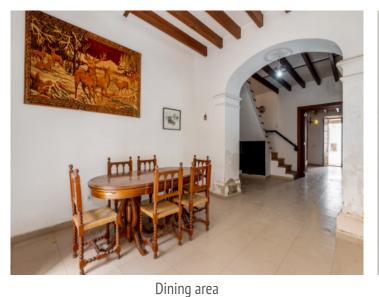

Llucmajor search for property MAL-121383

Attic

Views

Room on the first floor

Staircase