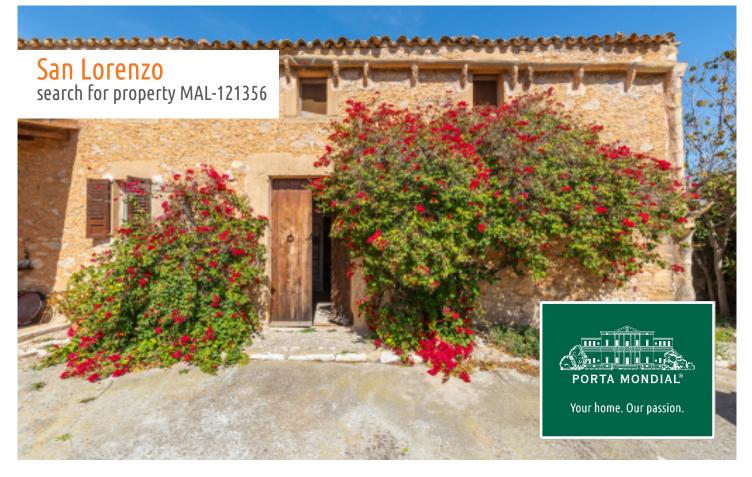

# Unique finca property of almost 50 hectares with existing buildings in the north-east of Mallorca

| constructed area:<br>plot area: | 673 m²<br>500.451 m² | energy certificate: | in process  |
|---------------------------------|----------------------|---------------------|-------------|
| bedrooms:                       | 4                    |                     |             |
| bathrooms:                      | 2                    |                     |             |
| sea view:                       | -                    | price:              | € 2,800,000 |

The finca itself consists of diverse buildings with a total constructed area of 673 sqm positioned on the east side of the land. The main building with 206 sqm has been partly converted into a residential house, and is presently a mix of renovated rooms, and rustic rooms in their original condition. Next to the main house there are various old stone barns currently used for storage, but which could be adapted to suit the needs of the new owner.

San Lorenzo search for property MAL-121356

Your home. Our passion.

Exterior view

Dining area

Living room

Living room

Kitchen

Your home. Our passion.