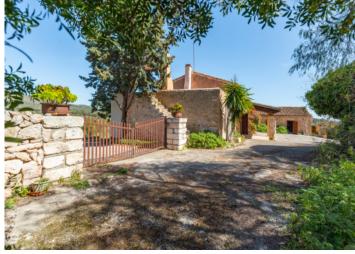

The finca itself consists of diverse buildings with a total constructed area of 673 sqm positioned on the east side of the land. The main building with 206 sqm has been partly converted into a residential house, and is presently a mix of renovated rooms, and rustic rooms in their original condition. Next to the main house there are various old stone barns currently used for storage, but which could be adapted to suit the needs of the new owner.

Access

Exterior view

Exterior view

Your home. Our passion.

Plot

Surroundings

Terrace

Exterior view