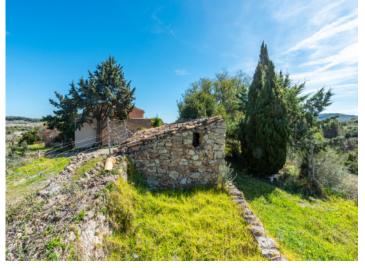

The finca itself consists of diverse buildings with a total constructed area of 673 sqm positioned on the east side of the land. The main building with 206 sqm has been partly converted into a residential house, and is presently a mix of renovated rooms, and rustic rooms in their original condition. Next to the main house there are various old stone barns currently used for storage, but which could be adapted to suit the needs of the new owner.