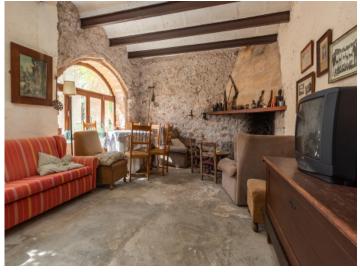

The finca itself consists of diverse buildings with a total constructed area of 673 sqm positioned on the east side of the land. The main building with 206 sqm has been partly converted into a residential house, and is presently a mix of renovated rooms, and rustic rooms in their original condition. Next to the main house there are various old stone barns currently used for storage, but which could be adapted to suit the needs of the new owner.

San Lorenzo search for property MAL-121356

Your home. Our passion.

Exterior view

Dining area

Living room

Living room

Kitchen

Your home. Our passion.