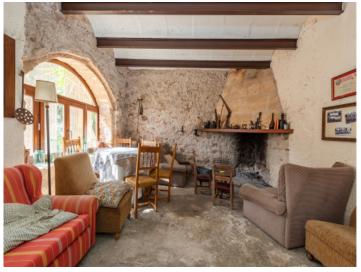

The finca itself consists of diverse buildings with a total constructed area of 673 sqm positioned on the east side of the land. The main building with 206 sqm has been partly converted into a residential house, and is presently a mix of renovated rooms, and rustic rooms in their original condition. Next to the main house there are various old stone barns currently used for storage, but which could be adapted to suit the needs of the new owner.

San Lorenzo search for property MAL-121356

Your home. Our passion.

Exterior view

Dining area

Living room

Living room

Kitchen

Your home. Our passion.