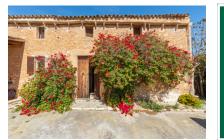

The finca itself consists of diverse buildings with a total constructed area of 673 sqm positioned on the east side of the land. The main building with 206 sqm has been partly converted into a residential house, and is presently a mix of renovated rooms, and rustic rooms in their original condition. Next to the main house there are various old stone barns currently used for storage, but which could be adapted to suit the needs of the new owner.