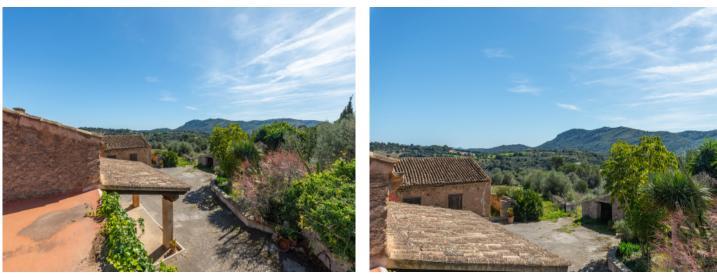

The finca itself consists of diverse buildings with a total constructed area of 673 sqm positioned on the east side of the land. The main building with 206 sqm has been partly converted into a residential house, and is presently a mix of renovated rooms, and rustic rooms in their original condition. Next to the main house there are various old stone barns currently used for storage, but which could be adapted to suit the needs of the new owner.

The land surrounding the premises has been prepared for cultivation and planting, whilst the outer areas remain wild and untouched.

Without doubt this object presents a great opportunity to own one of the last properties with these attributes still existing in the north-east of Mallorca.

The surrounding countryside is characterised by gentle hills, orchards and fields, and is pampered by the Mediterranean sun. Nature lovers and hikers will fully appreciate the tranquility and beauty of this lovely area.