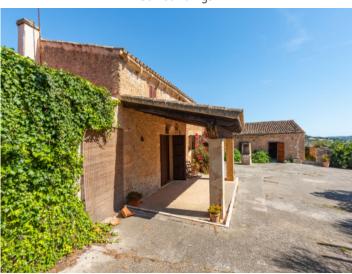

The finca itself consists of diverse buildings with a total constructed area of 673 sqm positioned on the east side of the land. The main building with 206 sqm has been partly converted into a residential house, and is presently a mix of renovated rooms, and rustic rooms in their original condition. Next to the main house there are various old stone barns currently used for storage, but which could be adapted to suit the needs of the new owner.