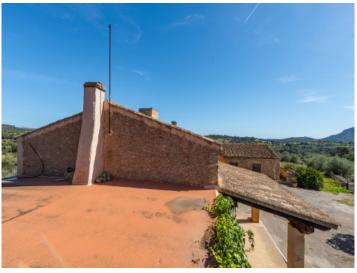

The finca itself consists of diverse buildings with a total constructed area of 673 sqm positioned on the east side of the land. The main building with 206 sqm has been partly converted into a residential house, and is presently a mix of renovated rooms, and rustic rooms in their original condition. Next to the main house there are various old stone barns currently used for storage, but which could be adapted to suit the needs of the new owner.