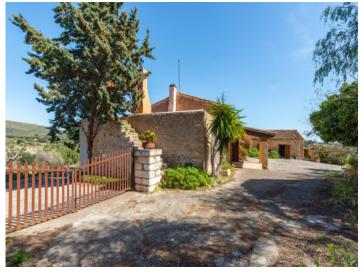

The finca itself consists of diverse buildings with a total constructed area of 673 sqm positioned on the east side of the land. The main building with 206 sqm has been partly converted into a residential house, and is presently a mix of renovated rooms, and rustic rooms in their original condition. Next to the main house there are various old stone barns currently used for storage, but which could be adapted to suit the needs of the new owner.

Access

Exterior view

Exterior view

Your home. Our passion.

Plot

Surroundings

Terrace

Exterior view