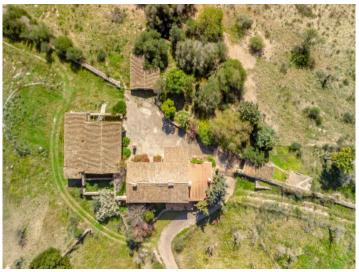

The finca itself consists of diverse buildings with a total constructed area of 673 sqm positioned on the east side of the land. The main building with 206 sqm has been partly converted into a residential house, and is presently a mix of renovated rooms, and rustic rooms in their original condition. Next to the main house there are various old stone barns currently used for storage, but which could be adapted to suit the needs of the new owner.

Bathroom

Well

Unique finca property of almost 50 hectares with existing buildings in the north-east of Mallorca

Aerial view

Your home. Our passion.

Aerial view

Plot

Exterior view