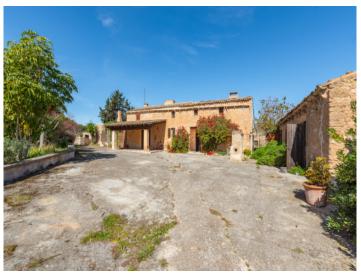

The finca itself consists of diverse buildings with a total constructed area of 673 sqm positioned on the east side of the land. The main building with 206 sqm has been partly converted into a residential house, and is presently a mix of renovated rooms, and rustic rooms in their original condition. Next to the main house there are various old stone barns currently used for storage, but which could be adapted to suit the needs of the new owner.

The land surrounding the premises has been prepared for cultivation and planting, whilst the outer areas remain wild and untouched.

Without doubt this object presents a great opportunity to own one of the last properties with these attributes still existing in the north-east of Mallorca.