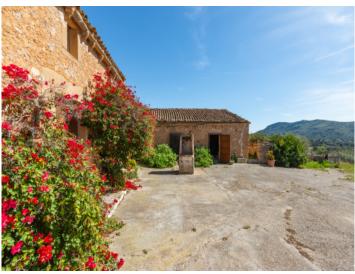

The finca itself consists of diverse buildings with a total constructed area of 673 sqm positioned on the east side of the land. The main building with 206 sqm has been partly converted into a residential house, and is presently a mix of renovated rooms, and rustic rooms in their original condition. Next to the main house there are various old stone barns currently used for storage, but which could be adapted to suit the needs of the new owner.

The land surrounding the premises has been prepared for cultivation and planting, whilst the outer areas remain wild and untouched.

Without doubt this object presents a great opportunity to own one of the last properties with these attributes still existing in the north-east of Mallorca.