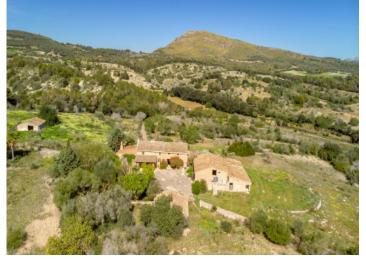

# Unique finca property of almost 50 hectares with existing buildings in the north-east of Mallorca

| constructed area:<br>plot area: | 673 m²<br>500.451 m² | energy certificate: | in process  |
|---------------------------------|----------------------|---------------------|-------------|
| bedrooms:                       | 4                    |                     |             |
| bathrooms:                      | 2                    |                     |             |
| sea view:                       | -                    | price:              | € 2,800,000 |

The finca itself consists of diverse buildings with a total constructed area of 673 sqm positioned on the east side of the land. The main building with 206 sqm has been partly converted into a residential house, and is presently a mix of renovated rooms, and rustic rooms in their original condition. Next to the main house there are various old stone barns currently used for storage, but which could be adapted to suit the needs of the new owner.

The land surrounding the premises has been prepared for cultivation and planting, whilst the outer areas remain wild and untouched.

Without doubt this object presents a great opportunity to own one of the last properties with these attributes still existing in the north-east of Mallorca.