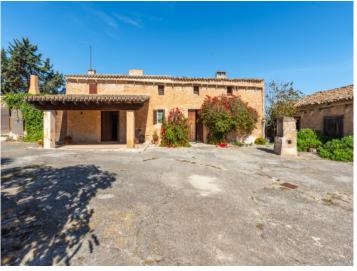

The finca itself consists of diverse buildings with a total constructed area of 673 sqm positioned on the east side of the land. The main building with 206 sqm has been partly converted into a residential house, and is presently a mix of renovated rooms, and rustic rooms in their original condition. Next to the main house there are various old stone barns currently used for storage, but which could be adapted to suit the needs of the new owner.

San Lorenzo search for property MAL-121356

Your home. Our passion.

Exterior view

Dining area

Living room

Living room

Kitchen

Your home. Our passion.