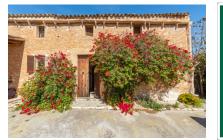

The finca itself consists of diverse buildings with a total constructed area of 673 sqm positioned on the east side of the land. The main building with 206 sqm has been partly converted into a residential house, and is presently a mix of renovated rooms, and rustic rooms in their original condition. Next to the main house there are various old stone barns currently used for storage, but which could be adapted to suit the needs of the new owner.