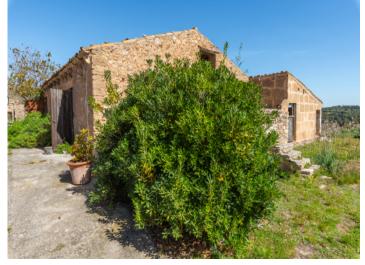

The finca itself consists of diverse buildings with a total constructed area of 673 sqm positioned on the east side of the land. The main building with 206 sqm has been partly converted into a residential house, and is presently a mix of renovated rooms, and rustic rooms in their original condition. Next to the main house there are various old stone barns currently used for storage, but which could be adapted to suit the needs of the new owner.