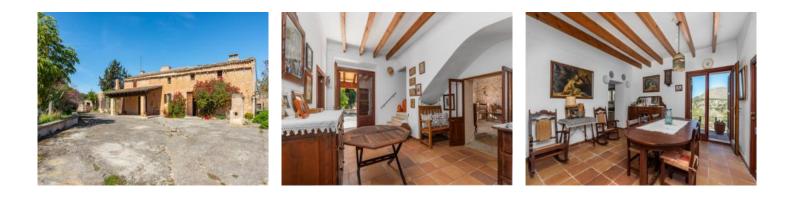

The finca itself consists of diverse buildings with a total constructed area of 673 sqm positioned on the east side of the land. The main building with 206 sqm has been partly converted into a residential house, and is presently a mix of renovated rooms, and rustic rooms in their original condition. Next to the main house there are various old stone barns currently used for storage, but which could be adapted to suit the needs of the new owner.

San Lorenzo search for property MAL-121356

Your home. Our passion.

Exterior view

Dining area

Living room

Living room

Kitchen

Your home. Our passion.

Bathroom

Well

Unique finca property of almost 50 hectares with existing buildings in the north-east of Mallorca

Aerial view

Your home. Our passion.

Aerial view

Plot

Exterior view