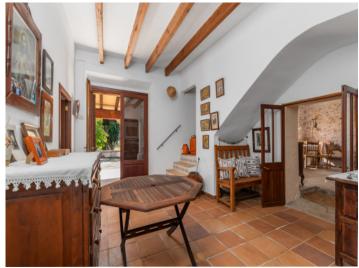

The finca itself consists of diverse buildings with a total constructed area of 673 sqm positioned on the east side of the land. The main building with 206 sqm has been partly converted into a residential house, and is presently a mix of renovated rooms, and rustic rooms in their original condition. Next to the main house there are various old stone barns currently used for storage, but which could be adapted to suit the needs of the new owner.