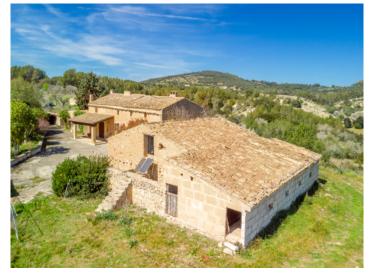

The finca itself consists of diverse buildings with a total constructed area of 673 sqm positioned on the east side of the land. The main building with 206 sqm has been partly converted into a residential house, and is presently a mix of renovated rooms, and rustic rooms in their original condition. Next to the main house there are various old stone barns currently used for storage, but which could be adapted to suit the needs of the new owner.

The land surrounding the premises has been prepared for cultivation and planting, whilst the outer areas remain wild and untouched.

Without doubt this object presents a great opportunity to own one of the last properties with these attributes still existing in the north-east of Mallorca.