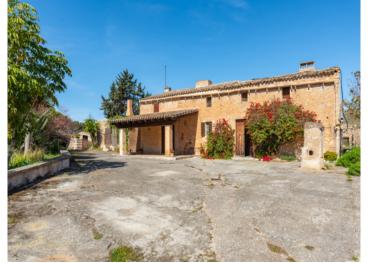

The finca itself consists of diverse buildings with a total constructed area of 673 sqm positioned on the east side of the land. The main building with 206 sqm has been partly converted into a residential house, and is presently a mix of renovated rooms, and rustic rooms in their original condition. Next to the main house there are various old stone barns currently used for storage, but which could be adapted to suit the needs of the new owner.

San Lorenzo search for property MAL-121356

Your home. Our passion.

Exterior view

Dining area

Living room

Living room

Kitchen

Your home. Our passion.