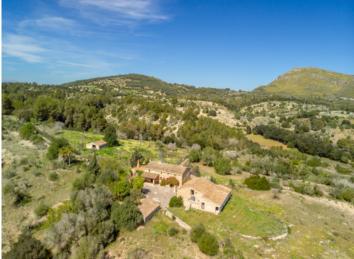

# Unique finca property of almost 50 hectares with existing buildings in the north-east of Mallorca

| constructed area:<br>plot area: | 673 m²<br>500.451 m² | energy certificate: | in process  |
|---------------------------------|----------------------|---------------------|-------------|
| bedrooms:                       | 4                    |                     |             |
| bathrooms:                      | 2                    |                     |             |
| sea view:                       | -                    | price:              | € 2,800,000 |

#### **Details:**

This unique property, with an area of almost 50 hectares, is situated between Sant Llorenc des Cardassar and Arta and nestles in the hills of the Llevant area in the north-east of Mallorca. It offers absolute privacy together with the possibility to cultivate the land if desired.

The land surrounding the premises has been prepared for cultivation and planting, whilst the outer areas remain wild and untouched.

Without doubt this object presents a great opportunity to own one of the last properties with these attributes still existing in the north-east of Mallorca.

Bathroom

Well

Unique finca property of almost 50 hectares with existing buildings in the north-east of Mallorca

Aerial view

Your home. Our passion.

Aerial view

Plot

Exterior view