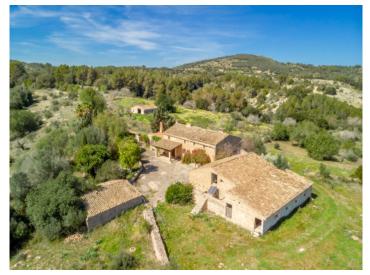

# Unique finca property of almost 50 hectares with existing buildings in the north-east of Mallorca

| constructed area:<br>plot area: | 673 m²<br>500.451 m² | energy certificate: | in process  |
|---------------------------------|----------------------|---------------------|-------------|
| bedrooms:                       | 4                    |                     |             |
| bathrooms:                      | 2                    |                     |             |
| sea view:                       | -                    | price:              | € 2,800,000 |

#### **Details:**

This unique property, with an area of almost 50 hectares, is situated between Sant Llorenc des Cardassar and Arta and nestles in the hills of the Llevant area in the north-east of Mallorca. It offers absolute privacy together with the possibility to cultivate the land if desired.

Bathroom

Well

Unique finca property of almost 50 hectares with existing buildings in the north-east of Mallorca

Aerial view

Your home. Our passion.

Aerial view

Plot

Exterior view