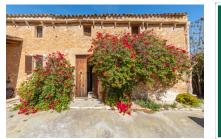

The finca itself consists of diverse buildings with a total constructed area of 673 sqm positioned on the east side of the land. The main building with 206 sqm has been partly converted into a residential house, and is presently a mix of renovated rooms, and rustic rooms in their original condition. Next to the main house there are various old stone barns currently used for storage, but which could be adapted to suit the needs of the new owner.

San Lorenzo search for property MAL-121356

Your home. Our passion.

Exterior view

Dining area

Living room

Living room

Kitchen

Your home. Our passion.