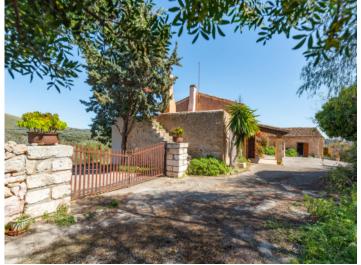

The finca itself consists of diverse buildings with a total constructed area of 673 sqm positioned on the east side of the land. The main building with 206 sqm has been partly converted into a residential house, and is presently a mix of renovated rooms, and rustic rooms in their original condition. Next to the main house there are various old stone barns currently used for storage, but which could be adapted to suit the needs of the new owner.

Access

Exterior view

Exterior view

Your home. Our passion.

Plot

Surroundings

Terrace

Exterior view