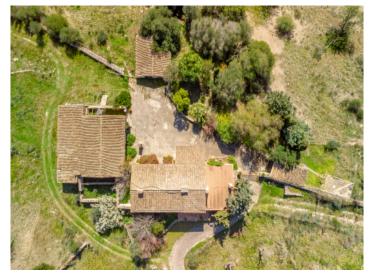

The finca itself consists of diverse buildings with a total constructed area of 673 sqm positioned on the east side of the land. The main building with 206 sqm has been partly converted into a residential house, and is presently a mix of renovated rooms, and rustic rooms in their original condition. Next to the main house there are various old stone barns currently used for storage, but which could be adapted to suit the needs of the new owner.

The land surrounding the premises has been prepared for cultivation and planting, whilst the outer areas remain wild and untouched.

Without doubt this object presents a great opportunity to own one of the last properties with these attributes still existing in the north-east of Mallorca.