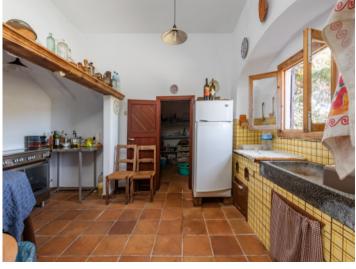

The finca itself consists of diverse buildings with a total constructed area of 673 sqm positioned on the east side of the land. The main building with 206 sqm has been partly converted into a residential house, and is presently a mix of renovated rooms, and rustic rooms in their original condition. Next to the main house there are various old stone barns currently used for storage, but which could be adapted to suit the needs of the new owner.

San Lorenzo search for property MAL-121356

Your home. Our passion.

Exterior view

Dining area

Living room

Living room

Kitchen

Your home. Our passion.