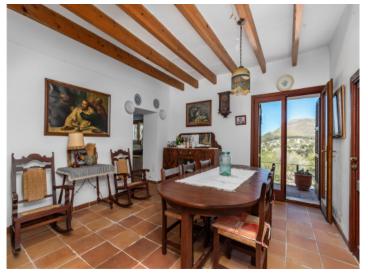

The finca itself consists of diverse buildings with a total constructed area of 673 sqm positioned on the east side of the land. The main building with 206 sqm has been partly converted into a residential house, and is presently a mix of renovated rooms, and rustic rooms in their original condition. Next to the main house there are various old stone barns currently used for storage, but which could be adapted to suit the needs of the new owner.

San Lorenzo search for property MAL-121356

Your home. Our passion.

Exterior view

Dining area

Living room

Living room

Kitchen

Your home. Our passion.