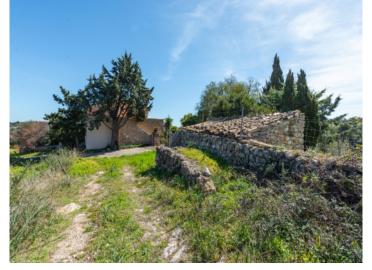

The finca itself consists of diverse buildings with a total constructed area of 673 sqm positioned on the east side of the land. The main building with 206 sqm has been partly converted into a residential house, and is presently a mix of renovated rooms, and rustic rooms in their original condition. Next to the main house there are various old stone barns currently used for storage, but which could be adapted to suit the needs of the new owner.

The land surrounding the premises has been prepared for cultivation and planting, whilst the outer areas remain wild and untouched.

Without doubt this object presents a great opportunity to own one of the last properties with these attributes still existing in the north-east of Mallorca.