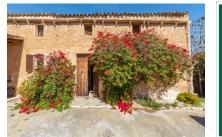

The finca itself consists of diverse buildings with a total constructed area of 673 sqm positioned on the east side of the land. The main building with 206 sqm has been partly converted into a residential house, and is presently a mix of renovated rooms, and rustic rooms in their original condition. Next to the main house there are various old stone barns currently used for storage, but which could be adapted to suit the needs of the new owner.

San Lorenzo search for property MAL-121356

Your home. Our passion.

Exterior view

Dining area

Living room

Living room

Kitchen

Your home. Our passion.