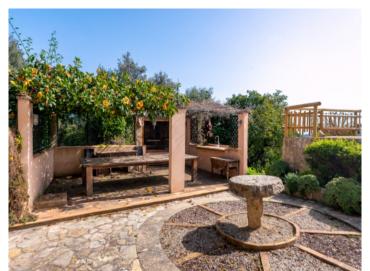

Step outside into the generous outdoor space, where you'll discover a covered seating area with a BBQ, a covered terrace directly adjacent to the house, a sun-drenched terrace by the nearly 40m2 pool, and various retreat spots. Enjoy the beautifully landscaped garden with Mediterranean trees and plants, providing a picturesque backdrop. A garage space completes the offering.

Beautiful pool in a very nice scenery

Pool

View

Pool

Terrace

Terrace

Living area

Kitchen

Bedroom

Bedroom

Bedroom

Bathroom

Terrace

View Garden

Terrace

Terrace

Garden

| Escala de la<br>calificación energética | Consumo de energia<br>kWh/m² año | Emisiones<br>kg CO <sub>2</sub> /m² año |
|-----------------------------------------|----------------------------------|-----------------------------------------|
| A más eficiente                         |                                  |                                         |
| В                                       |                                  |                                         |
| С                                       |                                  |                                         |
| D                                       |                                  |                                         |
| E                                       | 222.70                           | 65.60                                   |
| F                                       |                                  |                                         |
| <b>G</b> menos eficiente                | •                                |                                         |