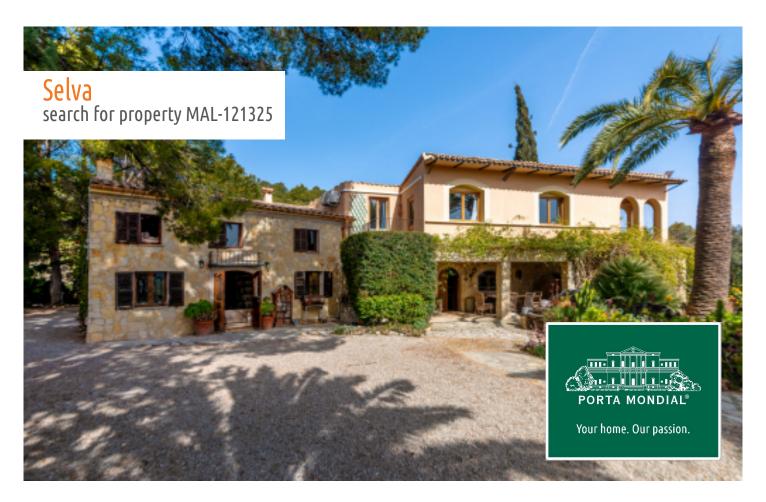

# Country house with garage, pool, and fantastic panoramic views in Selva

constructed area: 380 m<sup>2</sup> energy certificate: e

plot area: 2.400 m<sup>2</sup>

bedrooms: 4
bathrooms: 3

sea view: - **price: € 1,500,000.-**

#### **Details:**

Discover your dream countryside retreat in Selva, Mallorca, on the edge of the Tramuntana Mountains with breathtaking panoramic views stretching across the plain all the way to the Bay of Alcudia.

Experience the tranquility of countryside living while taking advantage of the proximity to amenities and the charm of the village of Selva. Don't miss the opportunity to secure this perfect retreat in the heart of Mallorca.

#### Location & surrounding area:

Selva is an idyllic municipality with about 3.000 inhabitants and is situated in the Tramuntana Mountains between Inca and the monastery of Lluc. The villages Caimari, Moscari and Biniamar are also part of this municipality, while the first one is famous all over Spain for its production of high quality olive oil.