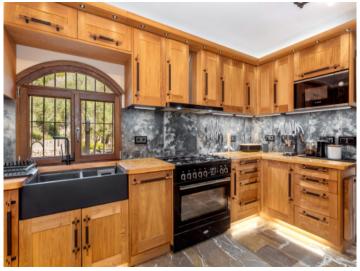

This rustic and charming home offers a cozy sanctuary with plenty of potential for customization. On the ground floor, you'll find a spacious kitchen and two living areas, each featuring a pellet stove for snug warmth during the winter months. Upstairs, the master bedroom boasts an ensuite bathroom and a terrace with spectacular views. Two additional bedrooms - one with a balcony - a bathroom, and an extra living space, perfect for a home office, complete the upper level.

Beautiful pool in a very nice scenery

Pool

View

Pool

Terrace

Terrace

Living area

Kitchen