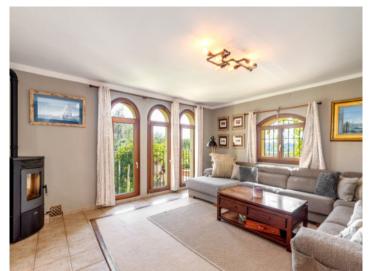

This rustic and charming home offers a cozy sanctuary with plenty of potential for customization. On the ground floor, you'll find a spacious kitchen and two living areas, each featuring a pellet stove for snug warmth during the winter months. Upstairs, the master bedroom boasts an ensuite bathroom and a terrace with spectacular views. Two additional bedrooms - one with a balcony - a bathroom, and an extra living space, perfect for a home office, complete the upper level.

Beautiful pool in a very nice scenery

Pool

View

Pool

Terrace

Terrace

Living area

Kitchen