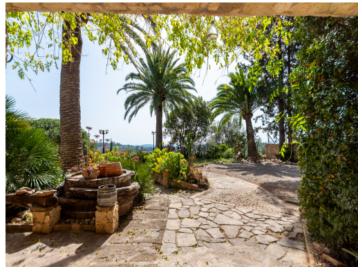

Step outside into the generous outdoor space, where you'll discover a covered seating area with a BBQ, a covered terrace directly adjacent to the house, a sun-drenched terrace by the nearly 40m2 pool, and various retreat spots. Enjoy the beautifully landscaped garden with Mediterranean trees and plants, providing a picturesque backdrop. A garage space completes the offering.

Bedroom

Bedroom

Bedroom

Bathroom

Terrace

View Garden

Terrace

Terrace

Garden

| Escala de la<br>calificación energética | Consumo de energia<br>kWh/m² año | Emisiones<br>kg CO <sub>2</sub> /m² año |
|-----------------------------------------|----------------------------------|-----------------------------------------|
| A más eficiente                         |                                  |                                         |
| В                                       |                                  |                                         |
| С                                       |                                  |                                         |
| D                                       |                                  |                                         |
| E                                       | 222.70                           | 65.60                                   |
| F                                       |                                  |                                         |
| <b>G</b> menos eficiente                | •                                |                                         |