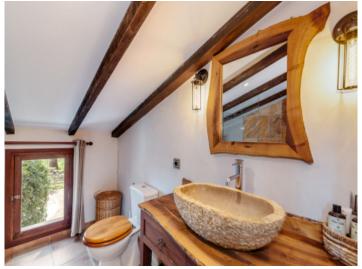

This rustic and charming home offers a cozy sanctuary with plenty of potential for customization. On the ground floor, you'll find a spacious kitchen and two living areas, each featuring a pellet stove for snug warmth during the winter months. Upstairs, the master bedroom boasts an ensuite bathroom and a terrace with spectacular views. Two additional bedrooms - one with a balcony - a bathroom, and an extra living space, perfect for a home office, complete the upper level.

The lower ground floor provides an ideal guest area with a bedroom featuring a small kitchenette and a bathroom, accessible via both the main staircase and a separate entrance. A utility room is also located on this level.