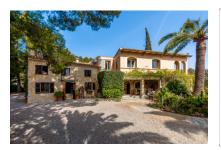

# Country house with garage, pool, and fantastic panoramic views in Selva

constructed area: 380 m<sup>2</sup> energy certificate: e

plot area: 2.400 m<sup>2</sup>

bedrooms: 4
bathrooms: 3

sea view: - **price: € 1,500,000.-**

#### **Details:**

Discover your dream countryside retreat in Selva, Mallorca, on the edge of the Tramuntana Mountains with breathtaking panoramic views stretching across the plain all the way to the Bay of Alcudia.

Step outside into the generous outdoor space, where you'll discover a covered seating area with a BBQ, a covered terrace directly adjacent to the house, a sun-drenched terrace by the nearly 40m2 pool, and various retreat spots. Enjoy the beautifully landscaped garden with Mediterranean trees and plants, providing a picturesque backdrop. A garage space completes the offering.