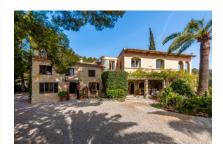

# Country house with garage, pool, and fantastic panoramic views in Selva

constructed area: 380 m<sup>2</sup> energy certificate: e

plot area: 2.400 m<sup>2</sup>

bedrooms: 4
bathrooms: 3

sea view: - **price: € 1,500,000.-**

#### **Details:**

Discover your dream countryside retreat in Selva, Mallorca, on the edge of the Tramuntana Mountains with breathtaking panoramic views stretching across the plain all the way to the Bay of Alcudia.

Step outside into the generous outdoor space, where you'll discover a covered seating area with a BBQ, a covered terrace directly adjacent to the house, a sun-drenched terrace by the nearly 40m2 pool, and various retreat spots. Enjoy the beautifully landscaped garden with Mediterranean trees and plants, providing a picturesque backdrop. A garage space completes the offering.