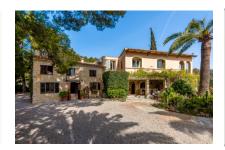

# Country house with garage, pool, and fantastic panoramic views in Selva

constructed area: 380 m<sup>2</sup> energy certificate: e

plot area: 2.400 m<sup>2</sup>

bedrooms: 4
bathrooms: 3

sea view: - **price: € 1,500,000.-**

#### **Details:**

Discover your dream countryside retreat in Selva, Mallorca, on the edge of the Tramuntana Mountains with breathtaking panoramic views stretching across the plain all the way to the Bay of Alcudia.

Step outside into the generous outdoor space, where you'll discover a covered seating area with a BBQ, a covered terrace directly adjacent to the house, a sun-drenched terrace by the nearly 40m2 pool, and various retreat spots. Enjoy the beautifully landscaped garden with Mediterranean trees and plants, providing a picturesque backdrop. A garage space completes the offering.