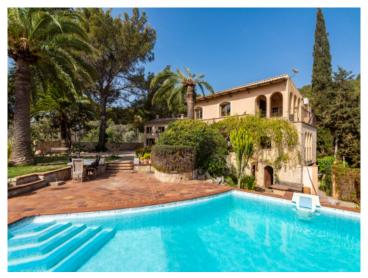

Step outside into the generous outdoor space, where you'll discover a covered seating area with a BBQ, a covered terrace directly adjacent to the house, a sun-drenched terrace by the nearly 40m2 pool, and various retreat spots. Enjoy the beautifully landscaped garden with Mediterranean trees and plants, providing a picturesque backdrop. A garage space completes the offering.

Beautiful pool in a very nice scenery

Pool

View

Pool

Terrace

Terrace

Living area

Kitchen