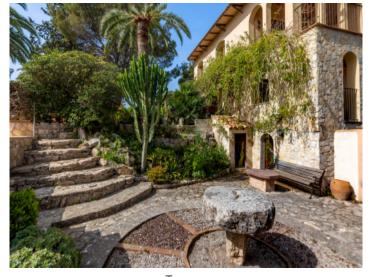

Step outside into the generous outdoor space, where you'll discover a covered seating area with a BBQ, a covered terrace directly adjacent to the house, a sun-drenched terrace by the nearly 40m2 pool, and various retreat spots. Enjoy the beautifully landscaped garden with Mediterranean trees and plants, providing a picturesque backdrop. A garage space completes the offering.