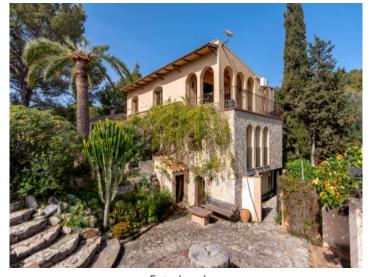

# Country house with garage, pool, and fantastic panoramic views in Selva

constructed area: 380 m<sup>2</sup> energy certificate: e

plot area: 2.400 m<sup>2</sup>

bedrooms: 4
bathrooms: 3

sea view: - **price: € 1,500,000.-**

#### **Details:**

Discover your dream countryside retreat in Selva, Mallorca, on the edge of the Tramuntana Mountains with breathtaking panoramic views stretching across the plain all the way to the Bay of Alcudia.

Exterior view

Energy certification

Escala de la