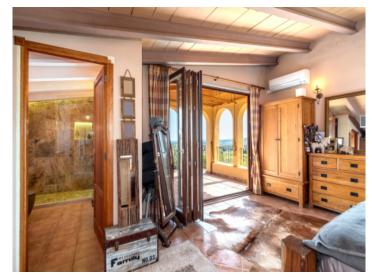

This rustic and charming home offers a cozy sanctuary with plenty of potential for customization. On the ground floor, you'll find a spacious kitchen and two living areas, each featuring a pellet stove for snug warmth during the winter months. Upstairs, the master bedroom boasts an ensuite bathroom and a terrace with spectacular views. Two additional bedrooms - one with a balcony - a bathroom, and an extra living space, perfect for a home office, complete the upper level.

Bedroom

Bedroom

Bedroom

Bathroom

Terrace

View Garden

Terrace

Terrace