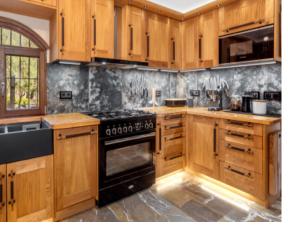

This rustic and charming home offers a cozy sanctuary with plenty of potential for customization. On the ground floor, you'll find a spacious kitchen and two living areas, each featuring a pellet stove for snug warmth during the winter months. Upstairs, the master bedroom boasts an ensuite bathroom and a terrace with spectacular views. Two additional bedrooms - one with a balcony - a bathroom, and an extra living space, perfect for a home office, complete the upper level.

Beautiful pool in a very nice scenery

Pool

View

Pool

Terrace

Terrace

Living area

Kitchen