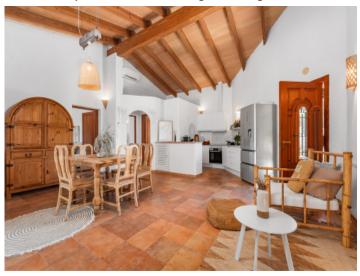

It has a constructed area of approx. 185 sqm. The house has a cozy living area, a separate dining area with an open American kitchen, 3 bedrooms and 3 bathrooms, one of which is en suite. A traditional fireplace ensures cozy hours in the living room. High ceilings provide an airy feeling of space. From the living and dining area you have direct access to an inviting terrace and the garden. An external staircase leads up to the roof terrace, which offers wonderful far-reaching views.

Santanyi search for property MAL-121216

View from above

Stunning views to the sea

Enchanting pool area

Idyllic terrace with dining and lounge area

Dining area

Dining and kitchen area

PORTA MALLORQUINA • C./ COLOM 20 2º, 07001 PALMA, SPAIN TEL.: +34 971 698 242 • INFO@PORTAMALLORQUINA.COM • WWW.PORTAMALLORQUINA.COM