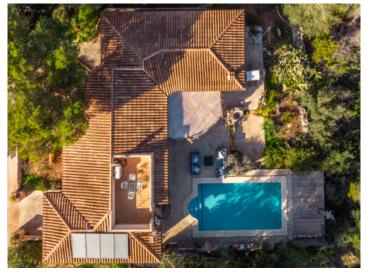

It has a constructed area of approx. 185 sqm. The house has a cozy living area, a separate dining area with an open American kitchen, 3 bedrooms and 3 bathrooms, one of which is en suite. A traditional fireplace ensures cozy hours in the living room. High ceilings provide an airy feeling of space. From the living and dining area you have direct access to an inviting terrace and the garden. An external staircase leads up to the roof terrace, which offers wonderful far-reaching views.

Santanyi search for property MAL-121216

View from above

Stunning views to the sea

Enchanting pool area

Idyllic terrace with dining and lounge area

Dining area

Dining and kitchen area

PORTA MALLORQUINA • C./ COLOM 20 2º, 07001 PALMA, SPAIN TEL.: +34 971 698 242 • INFO@PORTAMALLORQUINA.COM • WWW.PORTAMALLORQUINA.COM