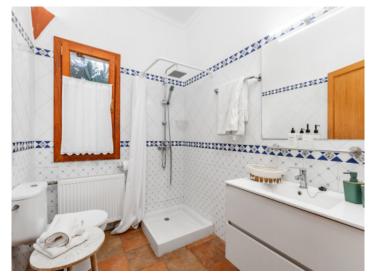

It has a constructed area of approx. 185 sqm. The house has a cozy living area, a separate dining area with an open American kitchen, 3 bedrooms and 3 bathrooms, one of which is en suite. A traditional fireplace ensures cozy hours in the living room. High ceilings provide an airy feeling of space. From the living and dining area you have direct access to an inviting terrace and the garden. An external staircase leads up to the roof terrace, which offers wonderful far-reaching views.

Santanyi search for property MAL-121216

Kitchen

Living area

Bedroom

Bedroom

Bathroom

Santanyi search for property MAL-121216

Bathroom