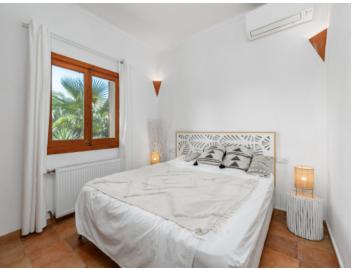

It has a constructed area of approx. 185 sqm. The house has a cozy living area, a separate dining area with an open American kitchen, 3 bedrooms and 3 bathrooms, one of which is en suite. A traditional fireplace ensures cozy hours in the living room. High ceilings provide an airy feeling of space. From the living and dining area you have direct access to an inviting terrace and the garden. An external staircase leads up to the roof terrace, which offers wonderful far-reaching views.

Santanyi search for property MAL-121216

Kitchen

Living area

Bedroom

Bedroom

Bathroom

Santanyi search for property MAL-121216

Bathroom