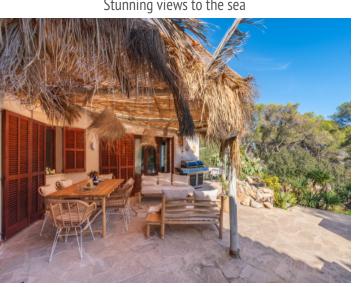

It has a constructed area of approx. 185 sqm. The house has a cozy living area, a separate dining area with an open American kitchen, 3 bedrooms and 3 bathrooms, one of which is en suite. A traditional fireplace ensures cozy hours in the living room. High ceilings provide an airy feeling of space. From the living and dining area you have direct access to an inviting terrace and the garden. An external staircase leads up to the roof terrace, which offers wonderful far-reaching views.

Santanyi search for property MAL-121216

View from above

Stunning views to the sea

Enchanting pool area

Idyllic terrace with dining and lounge area

Dining area

Dining and kitchen area

PORTA MALLORQUINA • C./ COLOM 20 2º, 07001 PALMA, SPAIN TEL.: +34 971 698 242 • INFO@PORTAMALLORQUINA.COM • WWW.PORTAMALLORQUINA.COM