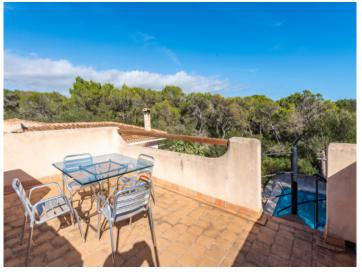

It has a constructed area of approx. 185 sqm. The house has a cozy living area, a separate dining area with an open American kitchen, 3 bedrooms and 3 bathrooms, one of which is en suite. A traditional fireplace ensures cozy hours in the living room. High ceilings provide an airy feeling of space. From the living and dining area you have direct access to an inviting terrace and the garden. An external staircase leads up to the roof terrace, which offers wonderful far-reaching views.

A large sun terrace with an adjoining pool awaits you in the Mediterranean-style garden. Various terraces invite you to relax. Between the trees you can see the sea on a clear day. Enjoy this oasis and relax with a nice glass of wine and listen to nature.

Living area and corridor

Roof terrace

Pool area

Terrace

Pool area

PORTA MALLORQUINA • C./ COLOM 20 2°, 07001 PALMA, SPAIN TEL.: +34 971 698 242 • INFO@PORTAMALLORQUINA.COM • WWW.PORTAMALLORQUINA.COM

Santanyi search for property MAL-121216