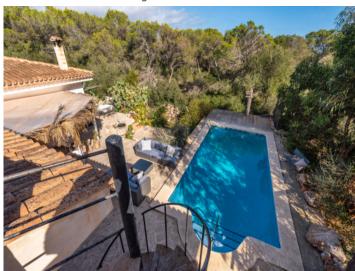

A large sun terrace with an adjoining pool awaits you in the Mediterranean-style garden. Various terraces invite you to relax. Between the trees you can see the sea on a clear day. Enjoy this oasis and relax with a nice glass of wine and listen to nature.

Santanyi search for property MAL-121216

View from above

Stunning views to the sea

Enchanting pool area

Idyllic terrace with dining and lounge area

Dining area

Dining and kitchen area

PORTA MALLORQUINA • C./ COLOM 20 2º, 07001 PALMA, SPAIN TEL.: +34 971 698 242 • INFO@PORTAMALLORQUINA.COM • WWW.PORTAMALLORQUINA.COM

Living area and corridor

Roof terrace

Pool area

Terrace

Pool area

PORTA MALLORQUINA • C./ COLOM 20 2°, 07001 PALMA, SPAIN TEL.: +34 971 698 242 • INFO@PORTAMALLORQUINA.COM • WWW.PORTAMALLORQUINA.COM

Santanyi search for property MAL-121216