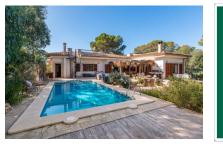

A large sun terrace with an adjoining pool awaits you in the Mediterranean-style garden. Various terraces invite you to relax. Between the trees you can see the sea on a clear day. Enjoy this oasis and relax with a nice glass of wine and listen to nature.