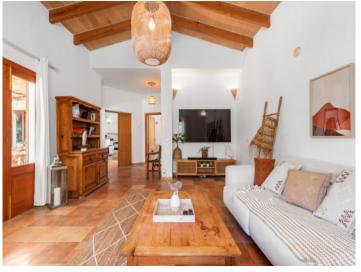

It has a constructed area of approx. 185 sqm. The house has a cozy living area, a separate dining area with an open American kitchen, 3 bedrooms and 3 bathrooms, one of which is en suite. A traditional fireplace ensures cozy hours in the living room. High ceilings provide an airy feeling of space. From the living and dining area you have direct access to an inviting terrace and the garden. An external staircase leads up to the roof terrace, which offers wonderful far-reaching views.

Santanyi search for property MAL-121216

Kitchen

Living area

Bedroom

Bedroom

Bathroom

Santanyi search for property MAL-121216

Bathroom