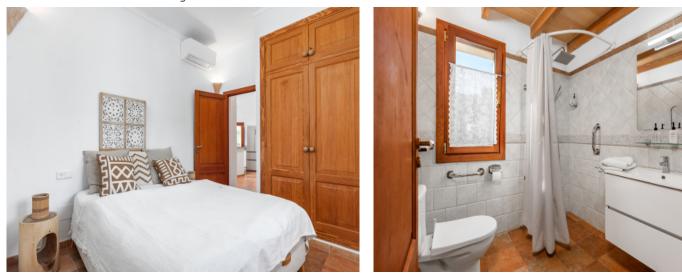

It has a constructed area of approx. 185 sqm. The house has a cozy living area, a separate dining area with an open American kitchen, 3 bedrooms and 3 bathrooms, one of which is en suite. A traditional fireplace ensures cozy hours in the living room. High ceilings provide an airy feeling of space. From the living and dining area you have direct access to an inviting terrace and the garden. An external staircase leads up to the roof terrace, which offers wonderful far-reaching views.

Santanyi search for property MAL-121216

Kitchen

Living area

Bedroom

Bedroom

Bathroom

Santanyi search for property MAL-121216

Bathroom