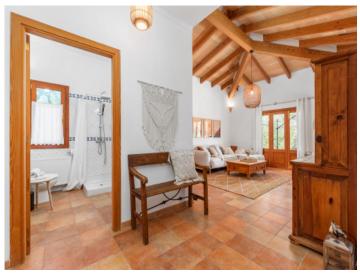

It has a constructed area of approx. 185 sqm. The house has a cozy living area, a separate dining area with an open American kitchen, 3 bedrooms and 3 bathrooms, one of which is en suite. A traditional fireplace ensures cozy hours in the living room. High ceilings provide an airy feeling of space. From the living and dining area you have direct access to an inviting terrace and the garden. An external staircase leads up to the roof terrace, which offers wonderful far-reaching views.

Living area and corridor

Roof terrace

Pool area

Terrace

Pool area

PORTA MALLORQUINA • C./ COLOM 20 2°, 07001 PALMA, SPAIN TEL.: +34 971 698 242 • INFO@PORTAMALLORQUINA.COM • WWW.PORTAMALLORQUINA.COM

Santanyi search for property MAL-121216