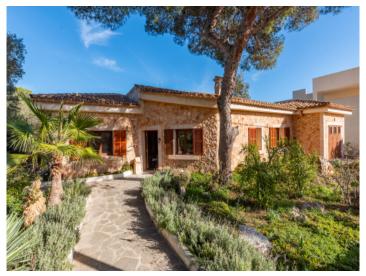

## **Details:**

This charming villa, which was built in 2002, is located in the immediate vicinity of the Mondragó Nature Park. The idyllic bathing bays can be reached in just a few minutes.

Here you can enjoy the idyllic nature of Mallorca. The property offers plenty of privacy and a wonderful view of the countryside. From the outside, the house impresses with its beautiful natural stone façade, which reflects the Mallorcan character. The single-storey house is tastefully furnished with great attention to detail. A real gem.

It has a constructed area of approx. 185 sqm. The house has a cozy living area, a separate dining area with an open American kitchen, 3 bedrooms and 3 bathrooms, one of which is en suite. A traditional fireplace ensures cozy hours in the living room. High ceilings provide an airy feeling of space. From the living and dining area you have direct access to an inviting terrace and the garden. An external staircase leads up to the roof terrace, which offers wonderful far-reaching views.

Front view

Stone facade

Sweeping views