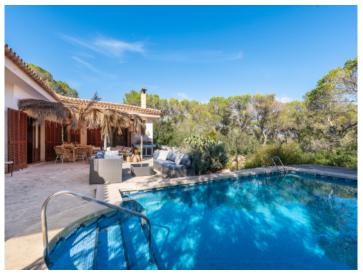

A large sun terrace with an adjoining pool awaits you in the Mediterranean-style garden. Various terraces invite you to relax. Between the trees you can see the sea on a clear day. Enjoy this oasis and relax with a nice glass of wine and listen to nature.

Santanyi search for property MAL-121216

View from above

Stunning views to the sea

Enchanting pool area

Idyllic terrace with dining and lounge area

Dining area

Dining and kitchen area

PORTA MALLORQUINA • C./ COLOM 20 2º, 07001 PALMA, SPAIN TEL.: +34 971 698 242 • INFO@PORTAMALLORQUINA.COM • WWW.PORTAMALLORQUINA.COM