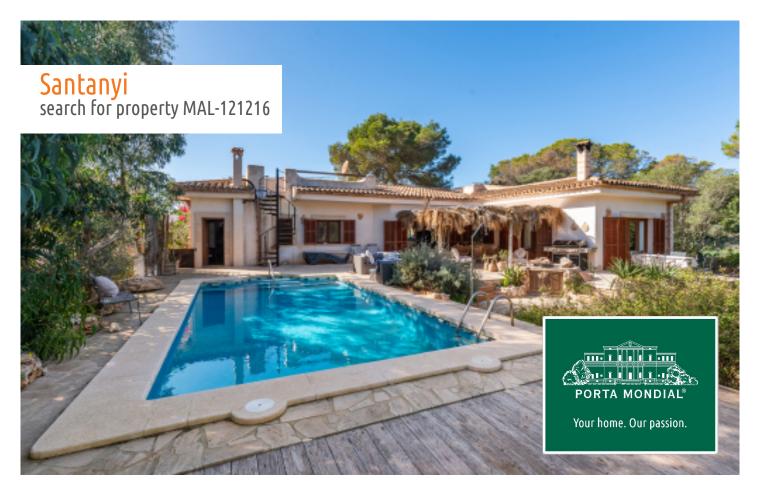

Enchanting villa with pool and charming garden in prime location near Mondragó Natural Park

| constructed area:<br>plot area: | 185 m²<br>759 m² | energy certificate: | in process  |
|---------------------------------|------------------|---------------------|-------------|
| bedrooms:                       | 3                |                     |             |
| bathrooms:                      | 3                |                     |             |
| sea view:                       | $\checkmark$     | price:              | € 1,690,000 |

Santanyi search for property MAL-121216

## **Details:**

This charming villa, which was built in 2002, is located in the immediate vicinity of the Mondragó Nature Park. The idyllic bathing bays can be reached in just a few minutes.

Here you can enjoy the idyllic nature of Mallorca. The property offers plenty of privacy and a wonderful view of the countryside. From the outside, the house impresses with its beautiful natural stone façade, which reflects the Mallorcan character. The single-storey house is tastefully furnished with great attention to detail. A real gem.

A large sun terrace with an adjoining pool awaits you in the Mediterranean-style garden. Various terraces invite you to relax. Between the trees you can see the sea on a clear day. Enjoy this oasis and relax with a nice glass of wine and listen to nature.