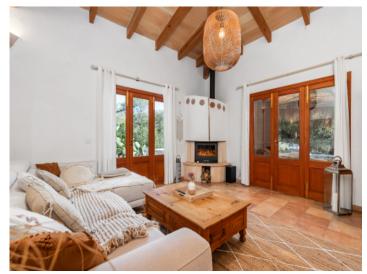

It has a constructed area of approx. 185 sqm. The house has a cozy living area, a separate dining area with an open American kitchen, 3 bedrooms and 3 bathrooms, one of which is en suite. A traditional fireplace ensures cozy hours in the living room. High ceilings provide an airy feeling of space. From the living and dining area you have direct access to an inviting terrace and the garden. An external staircase leads up to the roof terrace, which offers wonderful far-reaching views.

Santanyi search for property MAL-121216

Kitchen

Living area

Bedroom

Bedroom

Bathroom

Santanyi search for property MAL-121216

Bathroom