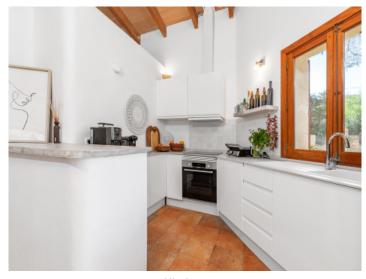

It has a constructed area of approx. 185 sqm. The house has a cozy living area, a separate dining area with an open American kitchen, 3 bedrooms and 3 bathrooms, one of which is en suite. A traditional fireplace ensures cozy hours in the living room. High ceilings provide an airy feeling of space. From the living and dining area you have direct access to an inviting terrace and the garden. An external staircase leads up to the roof terrace, which offers wonderful far-reaching views.

Santanyi search for property MAL-121216

Kitchen

Living area

Bedroom

Bedroom

Bathroom

Santanyi search for property MAL-121216

Bathroom