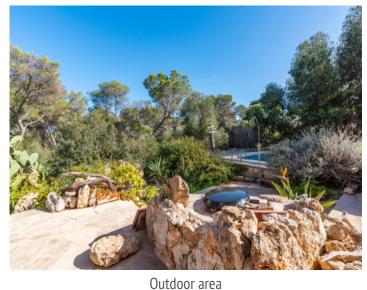

A large sun terrace with an adjoining pool awaits you in the Mediterranean-style garden. Various terraces invite you to relax. Between the trees you can see the sea on a clear day. Enjoy this oasis and relax with a nice glass of wine and listen to nature.