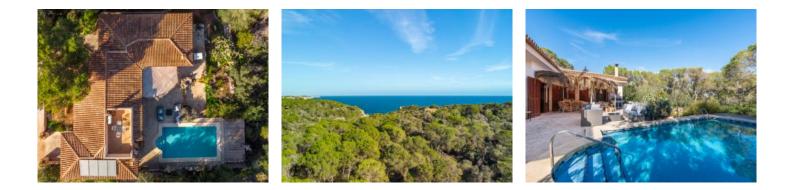

It has a constructed area of approx. 185 sqm. The house has a cozy living area, a separate dining area with an open American kitchen, 3 bedrooms and 3 bathrooms, one of which is en suite. A traditional fireplace ensures cozy hours in the living room. High ceilings provide an airy feeling of space. From the living and dining area you have direct access to an inviting terrace and the garden. An external staircase leads up to the roof terrace, which offers wonderful far-reaching views.

A large sun terrace with an adjoining pool awaits you in the Mediterranean-style garden. Various terraces invite you to relax. Between the trees you can see the sea on a clear day. Enjoy this oasis and relax with a nice glass of wine and listen to nature.

The natural preserve of Mondragó is nearby offering numerous routes for hikers, whereas the idyllic bays at the east coast, as Cala Santanyí or Cala Llombarts are perfect for bathing. The harbour of Portocolom and the golf course of Vall d'Or are at a short distance.

Santanyi search for property MAL-121216

View from above

Stunning views to the sea

Enchanting pool area

Idyllic terrace with dining and lounge area

Dining area

Dining and kitchen area

PORTA MALLORQUINA • C./ COLOM 20 2º, 07001 PALMA, SPAIN TEL.: +34 971 698 242 • INFO@PORTAMALLORQUINA.COM • WWW.PORTAMALLORQUINA.COM