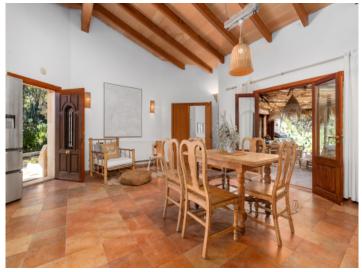

It has a constructed area of approx. 185 sqm. The house has a cozy living area, a separate dining area with an open American kitchen, 3 bedrooms and 3 bathrooms, one of which is en suite. A traditional fireplace ensures cozy hours in the living room. High ceilings provide an airy feeling of space. From the living and dining area you have direct access to an inviting terrace and the garden. An external staircase leads up to the roof terrace, which offers wonderful far-reaching views.

Santanyi search for property MAL-121216

View from above

Stunning views to the sea

Enchanting pool area

Idyllic terrace with dining and lounge area

Dining area

Dining and kitchen area

PORTA MALLORQUINA • C./ COLOM 20 2º, 07001 PALMA, SPAIN TEL.: +34 971 698 242 • INFO@PORTAMALLORQUINA.COM • WWW.PORTAMALLORQUINA.COM