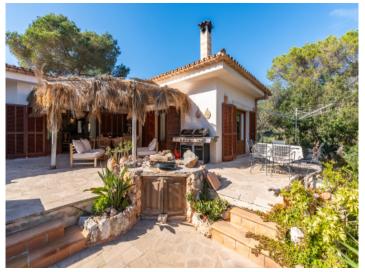

## **Details:**

This charming villa, which was built in 2002, is located in the immediate vicinity of the Mondragó Nature Park. The idyllic bathing bays can be reached in just a few minutes.

Here you can enjoy the idyllic nature of Mallorca. The property offers plenty of privacy and a wonderful view of the countryside. From the outside, the house impresses with its beautiful natural stone façade, which reflects the Mallorcan character. The single-storey house is tastefully furnished with great attention to detail. A real gem.

A large sun terrace with an adjoining pool awaits you in the Mediterranean-style garden. Various terraces invite you to relax. Between the trees you can see the sea on a clear day. Enjoy this oasis and relax with a nice glass of wine and listen to nature.

Front view

Stone facade

Sweeping views