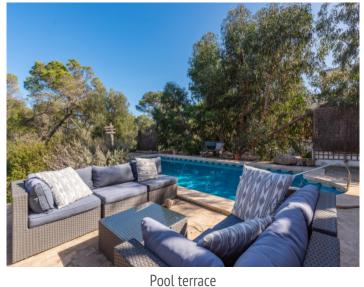

A large sun terrace with an adjoining pool awaits you in the Mediterranean-style garden. Various terraces invite you to relax. Between the trees you can see the sea on a clear day. Enjoy this oasis and relax with a nice glass of wine and listen to nature.