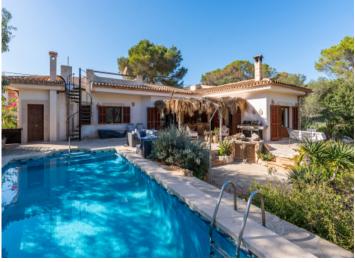

## **Details:**

This charming villa, which was built in 2002, is located in the immediate vicinity of the Mondragó Nature Park. The idyllic bathing bays can be reached in just a few minutes.

Here you can enjoy the idyllic nature of Mallorca. The property offers plenty of privacy and a wonderful view of the countryside. From the outside, the house impresses with its beautiful natural stone façade, which reflects the Mallorcan character. The single-storey house is tastefully furnished with great attention to detail. A real gem.

A large sun terrace with an adjoining pool awaits you in the Mediterranean-style garden. Various terraces invite you to relax. Between the trees you can see the sea on a clear day. Enjoy this oasis and relax with a nice glass of wine and listen to nature.