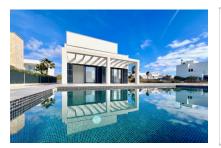

# Modern, stylish, newly built villa for first occupancy in Vallgornera Nou, Cala Pi

constructed area: 130 m<sup>2</sup> energy certificate: b

plot area: 651 m<sup>2</sup>

bedrooms: 3 bathrooms: 3

sea view: - **price: € 849,000.-**

#### **Details:**

This newly-built villa is situated in the popular coastal area of Cala Pi in the south of Mallorca.

Recently completed, the 2-level property leaves nothing to be desired.

On the first floor is the spacious living/dining area with open-plan kitchen, a bedroom, a guest WC and a utility room. Large sliding window frontages provide ample natural light and give access to the terrace and the large pool.

One of 3 bathrooms

Exterior view of the modern villa

| Escala de la calificación energética | Consumo de energia<br>kWh/m² año | Emisiones<br>kg CO <sub>2</sub> /m² año |
|--------------------------------------|----------------------------------|-----------------------------------------|
| A más eficiente                      | 24.97                            |                                         |
| В                                    |                                  | 10.81                                   |
| С                                    |                                  |                                         |
| D                                    |                                  |                                         |
| E                                    |                                  |                                         |
| F                                    |                                  |                                         |
| G menos eficiente                    |                                  |                                         |