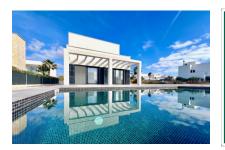

# Modern, stylish, newly built villa for first occupancy in Vallgornera Nou, Cala Pi

constructed area: 130 m<sup>2</sup> energy certificate: b

plot area: 651 m<sup>2</sup>

bedrooms: 3 bathrooms: 3

sea view: - **price: € 849,000.-**

#### **Details:**

This newly-built villa is situated in the popular coastal area of Cala Pi in the south of Mallorca.

Recently completed, the 2-level property leaves nothing to be desired.

On the first floor is the spacious living/dining area with open-plan kitchen, a bedroom, a guest WC and a utility room. Large sliding window frontages provide ample natural light and give access to the terrace and the large pool.

One of 3 bathrooms

Exterior view of the modern villa

| Escala de la calificación energética | Consumo de energia<br>kWh/m² año | Emisiones<br>kg CO <sub>2</sub> /m² año |
|--------------------------------------|----------------------------------|-----------------------------------------|
| A más eficiente                      | 24.97                            |                                         |
| В                                    |                                  | 10.81                                   |
| С                                    |                                  |                                         |
| D                                    |                                  |                                         |
| E                                    |                                  |                                         |
| F                                    |                                  |                                         |
| G menos eficiente                    |                                  |                                         |