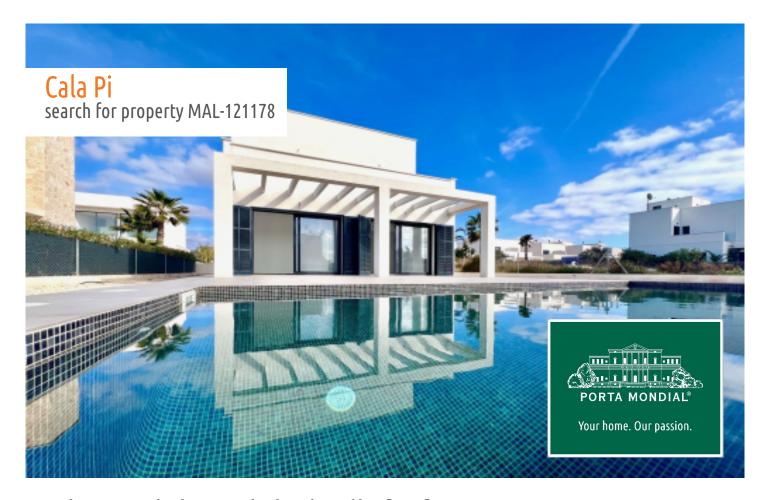

# Modern, stylish, newly built villa for first occupancy in Vallgornera Nou, Cala Pi

constructed area: 130 m<sup>2</sup> energy certificate: b

plot area: 651 m<sup>2</sup>

bedrooms: 3 bathrooms: 3

sea view: - **price: € 849,000.-**

#### **Details:**

This newly-built villa is situated in the popular coastal area of Cala Pi in the south of Mallorca.

Recently completed, the 2-level property leaves nothing to be desired.

On the first floor is the spacious living/dining area with open-plan kitchen, a bedroom, a guest WC and a utility room. Large sliding window frontages provide ample natural light and give access to the terrace and the large pool.

One of 3 bathrooms

Exterior view of the modern villa

| Escala de la calificación energética | Consumo de energia<br>kWh/m² año | Emisiones<br>kg CO <sub>2</sub> /m² año |
|--------------------------------------|----------------------------------|-----------------------------------------|
| A más eficiente                      | 24.97                            |                                         |
| В                                    |                                  | 10.81                                   |
| С                                    |                                  |                                         |
| D                                    |                                  |                                         |
| E                                    |                                  |                                         |
| F                                    |                                  |                                         |
| G menos eficiente                    |                                  |                                         |