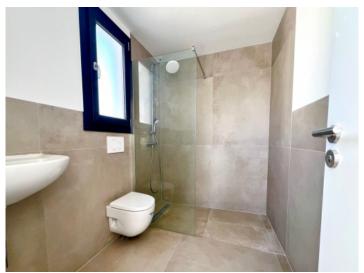

One of 3 bathrooms

Exterior view of the modern villa

| Escala de la calificación energética | Consumo de energia<br>kWh/m² año | Emisiones<br>kg CO <sub>2</sub> /m² año |
|--------------------------------------|----------------------------------|-----------------------------------------|
| A más eficiente                      | 24.97                            |                                         |
| В                                    |                                  | 10.81                                   |
| С                                    |                                  |                                         |
| D                                    |                                  |                                         |
| E                                    |                                  |                                         |
| F                                    |                                  |                                         |
| G menos eficiente                    |                                  |                                         |