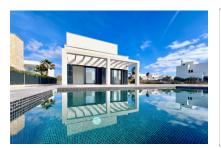

# Modern, stylish, newly built villa for first occupancy in Vallgornera Nou, Cala Pi

constructed area: 130 m<sup>2</sup> energy certificate: b

plot area: 651 m<sup>2</sup>

bedrooms: 3 bathrooms: 3

sea view: - **price: € 849,000.-**

#### **Details:**

This newly-built villa is situated in the popular coastal area of Cala Pi in the south of Mallorca.

Recently completed, the 2-level property leaves nothing to be desired.

On the first floor is the spacious living/dining area with open-plan kitchen, a bedroom, a guest WC and a utility room. Large sliding window frontages provide ample natural light and give access to the terrace and the large pool.

One of 3 bathrooms

Exterior view of the modern villa

| Escala de la calificación energética | Consumo de energia<br>kWh/m² año | Emisiones<br>kg CO <sub>2</sub> /m² año |
|--------------------------------------|----------------------------------|-----------------------------------------|
| A más eficiente                      | 24.97                            |                                         |
| В                                    |                                  | 10.81                                   |
| С                                    |                                  |                                         |
| D                                    |                                  |                                         |
| E                                    |                                  |                                         |
| F                                    |                                  |                                         |
| G menos eficiente                    |                                  |                                         |