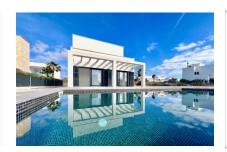

#### **Details:**

This newly-built villa is situated in the popular coastal area of Cala Pi in the south of Mallorca.

Recently completed, the 2-level property leaves nothing to be desired.

On the first floor is the spacious living/dining area with open-plan kitchen, a bedroom, a guest WC and a utility room. Large sliding window frontages provide ample natural light and give access to the terrace and the large pool.

Partial sea views

Beautiful roof terrace

Lovely views from the upper floor

Sweeping views

Light-flooded dining area

One of 3 bedrooms

One of 3 bedrooms

One of 3 bedrooms

One of 3 bathrooms

Exterior view of the modern villa

| Escala de la calificación energética | Consumo de energia<br>kWh/m² año | Emisiones<br>kg CO <sub>2</sub> /m² año |
|--------------------------------------|----------------------------------|-----------------------------------------|
| A más eficiente                      | 24.97                            |                                         |
| В                                    |                                  | 10.81                                   |
| С                                    |                                  |                                         |
| D                                    |                                  |                                         |
| E                                    |                                  |                                         |
| F                                    |                                  |                                         |
| G menos eficiente                    |                                  |                                         |