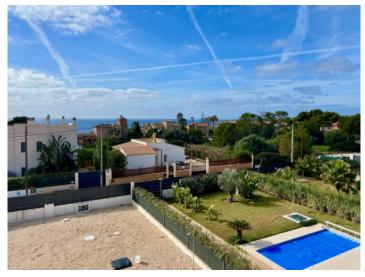

#### **Details:**

This newly-built villa is situated in the popular coastal area of Cala Pi in the south of Mallorca.

Recently completed, the 2-level property leaves nothing to be desired.

On the first floor is the spacious living/dining area with open-plan kitchen, a bedroom, a guest WC and a utility room. Large sliding window frontages provide ample natural light and give access to the terrace and the large pool.

Partial sea views

Beautiful roof terrace

Lovely views from the upper floor

Sweeping views

Light-flooded dining area

One of 3 bedrooms

One of 3 bedrooms

One of 3 bedrooms