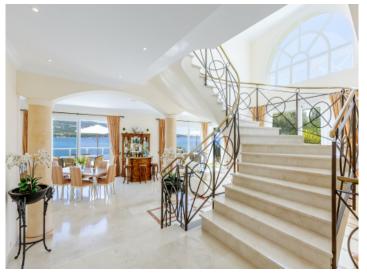

Sunny terrace with outdoor dining area

Open plan living area

Additional living area

Dining area with sea views

Elegant dining area and staircase

Modern kitchen with island

Palmanova search for property MAL-121175