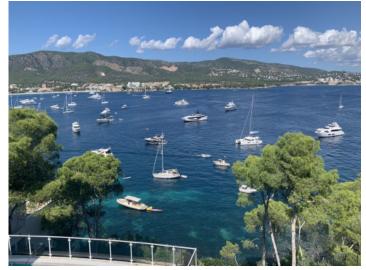

Standing on a plot of 1.474 sqm, the villa has a constructed area of 487 sqm including 4 bedrooms and 4 bathrooms. Large window frontages allow the entry of ample natural light, and provide impressive views over the sea as far as the Palma coastline. A large living/dining area opens on to lovely terraces and gardens.

Palmanova search for property MAL-121175

Lovely pool with sweeping views

Pool area with breathtaking sea views

Breathtaking view

Well-maintained garden

Direct sea access

Sunny terrace with lounge

Palmanova search for property MAL-121175

Additional terrace with sun loungers

Additional view of the terrace

Fantastic pool area

Large pool

Superb sea and mountain views