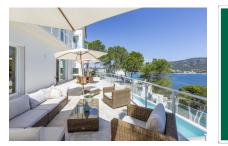

Standing on a plot of 1.474 sqm, the villa has a constructed area of 487 sqm including 4 bedrooms and 4 bathrooms. Large window frontages allow the entry of ample natural light, and provide impressive views over the sea as far as the Palma coastline. A large living/dining area opens on to lovely terraces and gardens.

A highlight is provided by the well-maintained garden and large pool, from where breathtaking views can be enjoyed both day and night, with the terraces and garden providing direct access to the sea.

Further features include a garage, marble floors, air conditioning and underfloor heating, and on the lowest level there is a laundry room, a kitchenette, and a further area which could be used, for example, as a fitness room and sauna.