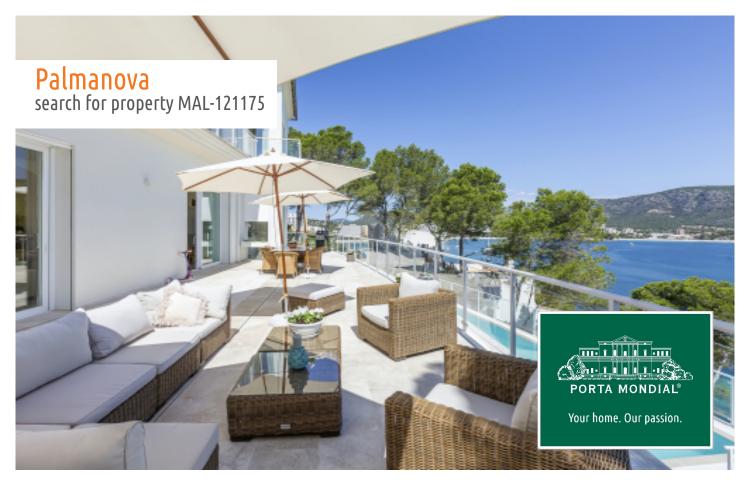

Palmanova search for property MAL-121175

Standing on a plot of 1.474 sqm, the villa has a constructed area of 487 sqm including 4 bedrooms and 4 bathrooms. Large window frontages allow the entry of ample natural light, and provide impressive views over the sea as far as the Palma coastline. A large living/dining area opens on to lovely terraces and gardens.

A highlight is provided by the well-maintained garden and large pool, from where breathtaking views can be enjoyed both day and night, with the terraces and garden providing direct access to the sea.

Further features include a garage, marble floors, air conditioning and underfloor heating, and on the lowest level there is a laundry room, a kitchenette, and a further area which could be used, for example, as a fitness room and sauna.