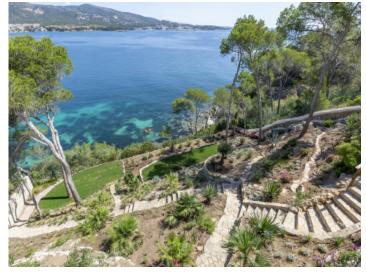

A highlight is provided by the well-maintained garden and large pool, from where breathtaking views can be enjoyed both day and night, with the terraces and garden providing direct access to the sea.

Further features include a garage, marble floors, air conditioning and underfloor heating, and on the lowest level there is a laundry room, a kitchenette, and a further area which could be used, for example, as a fitness room and sauna.

## Location & surrounding area:

Located between Son Caliu and Torrenova, it was the first urbanization that was built in Calvià and one of the pioneer of Majorca, contemplated in 1934. There are three sand beaches and a small maritime club. It has a good hotel infrastructure with a series of complementary services. Right at the city limit, in the direction of Andratx, you can locate the cross del Pi dels Montcades , which commemorates the place where the Montcada brothers, collaborators of the king Jaume I during the islands conquest, were given funerary distinctions.