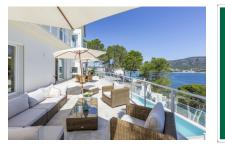

Standing on a plot of 1.474 sqm, the villa has a constructed area of 487 sqm including 4 bedrooms and 4 bathrooms. Large window frontages allow the entry of ample natural light, and provide impressive views over the sea as far as the Palma coastline. A large living/dining area opens on to lovely terraces and gardens.

A highlight is provided by the well-maintained garden and large pool, from where breathtaking views can be enjoyed both day and night, with the terraces and garden providing direct access to the sea.

Further features include a garage, marble floors, air conditioning and underfloor heating, and on the lowest level there is a laundry room, a kitchenette, and a further area which could be used, for example, as a fitness room and sauna.