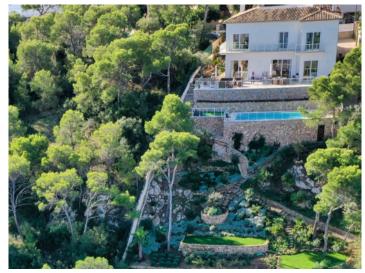

Standing on a plot of 1.474 sqm, the villa has a constructed area of 487 sqm including 4 bedrooms and 4 bathrooms. Large window frontages allow the entry of ample natural light, and provide impressive views over the sea as far as the Palma coastline. A large living/dining area opens on to lovely terraces and gardens.

A highlight is provided by the well-maintained garden and large pool, from where breathtaking views can be enjoyed both day and night, with the terraces and garden providing direct access to the sea.

Further features include a garage, marble floors, air conditioning and underfloor heating, and on the lowest level there is a laundry room, a kitchenette, and a further area which could be used, for example, as a fitness room and sauna.

## Palmanova search for property MAL-121175

Your home. Our passion.

Exterior view