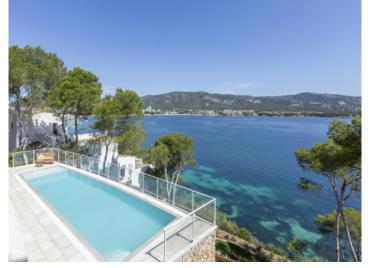

A highlight is provided by the well-maintained garden and large pool, from where breathtaking views can be enjoyed both day and night, with the terraces and garden providing direct access to the sea.

Further features include a garage, marble floors, air conditioning and underfloor heating, and on the lowest level there is a laundry room, a kitchenette, and a further area which could be used, for example, as a fitness room and sauna.

Additional terrace with sun loungers

Additional view of the terrace

Fantastic pool area

Large pool

Superb sea and mountain views