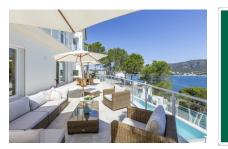

## **Details:**

This exceptional villa impresses with its unique location on the beach promenade of Torrenova with direct access to the sea. The special atmosphere of the surroundings and the direct proximity to the coast make this area a very desirable location.

Standing on a plot of 1.474 sqm, the villa has a constructed area of 487 sqm including 4 bedrooms and 4 bathrooms. Large window frontages allow the entry of ample natural light, and provide impressive views over the sea as far as the Palma coastline. A large living/dining area opens on to lovely terraces and gardens.

A highlight is provided by the well-maintained garden and large pool, from where breathtaking views can be enjoyed both day and night, with the terraces and garden providing direct access to the sea.

Further features include a garage, marble floors, air conditioning and underfloor heating, and on the lowest level there is a laundry room, a kitchenette, and a further area which could be used, for example, as a fitness room and sauna.

Palmanova search for property MAL-121175

Lovely pool with sweeping views

Pool area with breathtaking sea views

Breathtaking view

Well-maintained garden

Direct sea access

Sunny terrace with lounge

Palmanova search for property MAL-121175