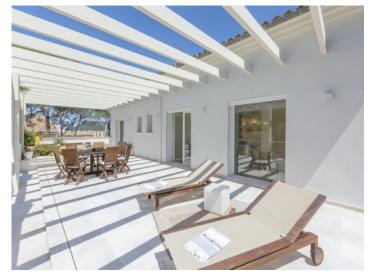

Sunny terrace with outdoor dining area

Open plan living area

Additional living area

Dining area with sea views

Elegant dining area and staircase

Modern kitchen with island

Palmanova search for property MAL-121175

Additional terrace with sun loungers

Additional view of the terrace

Fantastic pool area

Large pool

Superb sea and mountain views