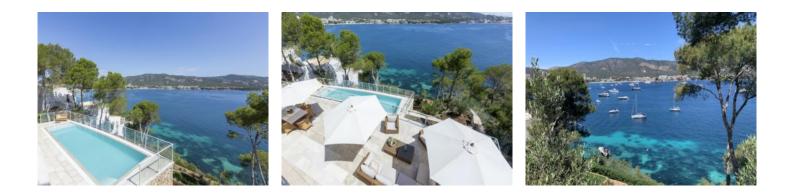

A highlight is provided by the well-maintained garden and large pool, from where breathtaking views can be enjoyed both day and night, with the terraces and garden providing direct access to the sea.

Further features include a garage, marble floors, air conditioning and underfloor heating, and on the lowest level there is a laundry room, a kitchenette, and a further area which could be used, for example, as a fitness room and sauna.

Palmanova search for property MAL-121175

Lovely pool with sweeping views

Pool area with breathtaking sea views

Breathtaking view

Well-maintained garden

Direct sea access

Sunny terrace with lounge

Palmanova search for property MAL-121175

Additional terrace with sun loungers

Additional view of the terrace

Fantastic pool area

Large pool

Superb sea and mountain views