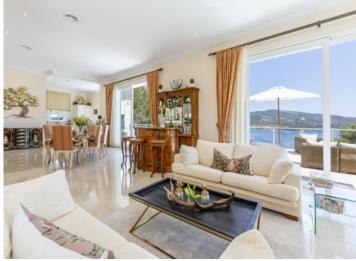

Sunny terrace with outdoor dining area

Open plan living area

Additional living area

Dining area with sea views

Elegant dining area and staircase

Modern kitchen with island

Palmanova search for property MAL-121175