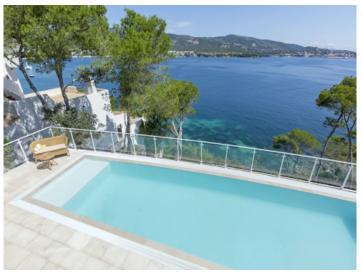

A highlight is provided by the well-maintained garden and large pool, from where breathtaking views can be enjoyed both day and night, with the terraces and garden providing direct access to the sea.

Further features include a garage, marble floors, air conditioning and underfloor heating, and on the lowest level there is a laundry room, a kitchenette, and a further area which could be used, for example, as a fitness room and sauna.

Palmanova search for property MAL-121175

Lovely pool with sweeping views

Pool area with breathtaking sea views

Breathtaking view

Well-maintained garden

Direct sea access

Sunny terrace with lounge

Palmanova search for property MAL-121175

Additional terrace with sun loungers

Additional view of the terrace

Fantastic pool area

Large pool

Superb sea and mountain views