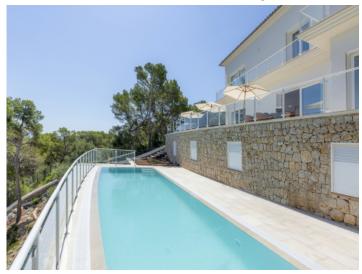

A highlight is provided by the well-maintained garden and large pool, from where breathtaking views can be enjoyed both day and night, with the terraces and garden providing direct access to the sea.

Further features include a garage, marble floors, air conditioning and underfloor heating, and on the lowest level there is a laundry room, a kitchenette, and a further area which could be used, for example, as a fitness room and sauna.

Additional terrace with sun loungers

Additional view of the terrace

Fantastic pool area

Large pool

Superb sea and mountain views