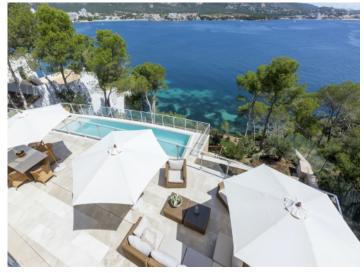

A highlight is provided by the well-maintained garden and large pool, from where breathtaking views can be enjoyed both day and night, with the terraces and garden providing direct access to the sea.

Further features include a garage, marble floors, air conditioning and underfloor heating, and on the lowest level there is a laundry room, a kitchenette, and a further area which could be used, for example, as a fitness room and sauna.

Additional terrace with sun loungers

Additional view of the terrace

Fantastic pool area

Large pool

Superb sea and mountain views