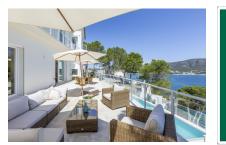

A highlight is provided by the well-maintained garden and large pool, from where breathtaking views can be enjoyed both day and night, with the terraces and garden providing direct access to the sea.

Further features include a garage, marble floors, air conditioning and underfloor heating, and on the lowest level there is a laundry room, a kitchenette, and a further area which could be used, for example, as a fitness room and sauna.

Palmanova search for property MAL-121175

Lovely pool with sweeping views

Pool area with breathtaking sea views

Breathtaking view

Well-maintained garden

Direct sea access

Sunny terrace with lounge

Palmanova search for property MAL-121175