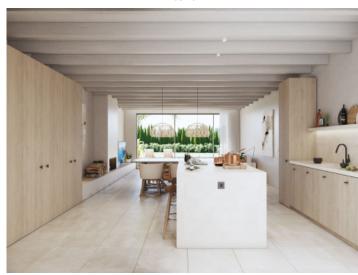

Distributed over the 215 sqm ground floor is an openly-designed living/dining/kitchen area which has direct access to a 290 sqm Mediterranean-style garden with a 30 sqm pool with shower, and an outdoor kitchen.

Large window frontages and a glazed atrium in the living area flood the interior with natural light, creating a wonderful atmosphere and seamlessly connecting indoor and outdoor areas.

Also on this level are the master bedroom with dressing room and bathroom en suite, a guest WC, and a laundry room.

This property has been lovingly designed down to the smallest detail and was built and equipped using only the highest-quality fittings and materials.

Further features include a kitchen fully fitted with top-branded appliances from Neff, Bora and Miele, underfloor heating and centralised air conditioning via a heat pump, exposed ceiling beams, natural stone and oak-wood floors, high-quality fitted wardrobes, floor-to-ceiling windows with double glazing, an alarm system, a 2-cargarage, an automatic irrigation system in the garden, outdoor BBQ and much more.

Roof terrace

Roof terrace

Roof terrace

Living area Kitchen

Kitchen

Kitchen

Kitchen

Bedroom