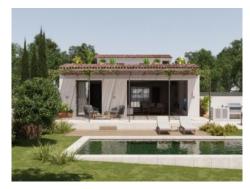

Distributed over the 215 sqm ground floor is an openly-designed living/dining/kitchen area which has direct access to a 290 sqm Mediterranean-style garden with a 30 sqm pool with shower, and an outdoor kitchen.

Large window frontages and a glazed atrium in the living area flood the interior with natural light, creating a wonderful atmosphere and seamlessly connecting indoor and outdoor areas.

Also on this level are the master bedroom with dressing room and bathroom en suite, a guest WC, and a laundry room.