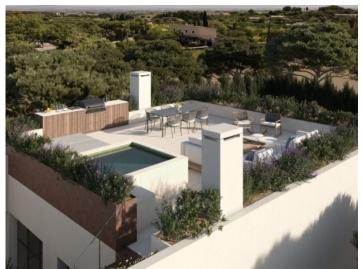

Housed on the 64 sqm upper floor are 2 further bedrooms and 2 bathrooms.

The highlight of this lovely house is undoubtedly the breathtaking, 102 sqm roof terrace providing very impressive and unobstructable panoramic views.

This property has been lovingly designed down to the smallest detail and was built and equipped using only the highest-quality fittings and materials.

Further features include a kitchen fully fitted with top-branded appliances from Neff, Bora and Miele, underfloor heating and centralised air conditioning via a heat pump, exposed ceiling beams, natural stone and oak-wood floors, high-quality fitted wardrobes, floor-to-ceiling windows with double glazing, an alarm system, a 2-cargarage, an automatic irrigation system in the garden, outdoor BBQ and much more.