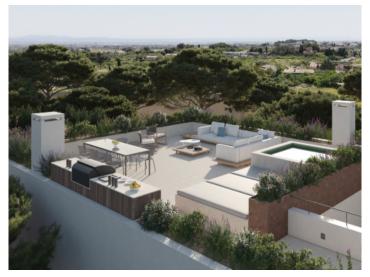

Housed on the 64 sqm upper floor are 2 further bedrooms and 2 bathrooms.

The highlight of this lovely house is undoubtedly the breathtaking, 102 sqm roof terrace providing very impressive and unobstructable panoramic views.

This property has been lovingly designed down to the smallest detail and was built and equipped using only the highest-quality fittings and materials.

Further features include a kitchen fully fitted with top-branded appliances from Neff, Bora and Miele, underfloor heating and centralised air conditioning via a heat pump, exposed ceiling beams, natural stone and oak-wood floors, high-quality fitted wardrobes, floor-to-ceiling windows with double glazing, an alarm system, a 2-cargarage, an automatic irrigation system in the garden, outdoor BBQ and much more.