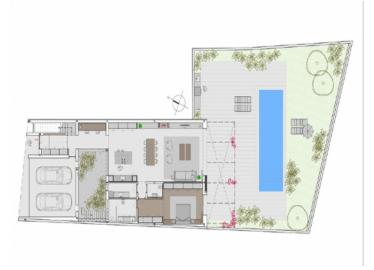

Distributed over the 215 sqm ground floor is an openly-designed living/dining/kitchen area which has direct access to a 290 sqm Mediterranean-style garden with a 30 sqm pool with shower, and an outdoor kitchen.

Large window frontages and a glazed atrium in the living area flood the interior with natural light, creating a wonderful atmosphere and seamlessly connecting indoor and outdoor areas.

Also on this level are the master bedroom with dressing room and bathroom en suite, a guest WC, and a laundry room.