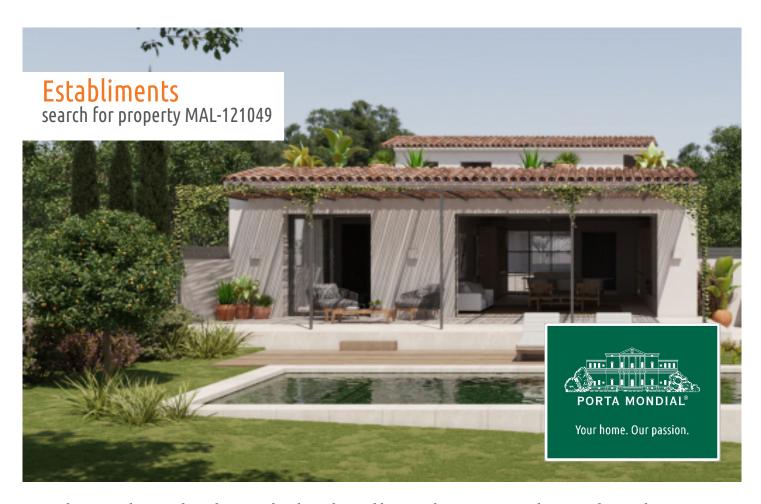

# Modern, detached newly-built village-house with pool and panorama roof terrace in Establiments

constructed area: 380 m<sup>2</sup> energy certificate: in process

plot area: 537 m<sup>2</sup>

bedrooms: 3 bathrooms: 3

#### **Details:**

This luxurious, detached and newly-built village-house has a constructed area of 278 sqm and stands on a plot of 537 sqm.

Its living space includes 3 bedrooms, 3 bathrooms, 2 of which are en suite, and a separate WC, offering the ultimate in living comfort and sophistication.

Distributed over the 215 sqm ground floor is an openly-designed living/dining/kitchen area which has direct access to a 290 sqm Mediterranean-style garden with a 30 sqm pool with shower, and an outdoor kitchen.

Large window frontages and a glazed atrium in the living area flood the interior with natural light, creating a wonderful atmosphere and seamlessly connecting indoor and outdoor areas.

Also on this level are the master bedroom with dressing room and bathroom en suite, a guest WC, and a laundry room.