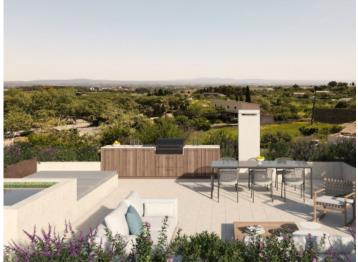

Housed on the 64 sqm upper floor are 2 further bedrooms and 2 bathrooms.

The highlight of this lovely house is undoubtedly the breathtaking, 102 sqm roof terrace providing very impressive and unobstructable panoramic views.

This property has been lovingly designed down to the smallest detail and was built and equipped using only the highest-quality fittings and materials.

Further features include a kitchen fully fitted with top-branded appliances from Neff, Bora and Miele, underfloor heating and centralised air conditioning via a heat pump, exposed ceiling beams, natural stone and oak-wood floors, high-quality fitted wardrobes, floor-to-ceiling windows with double glazing, an alarm system, a 2-cargarage, an automatic irrigation system in the garden, outdoor BBQ and much more.