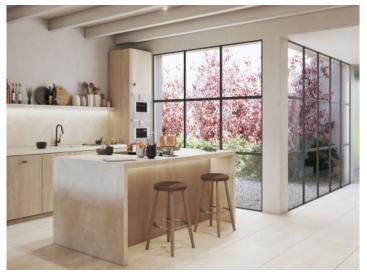

Distributed over the 215 sqm ground floor is an openly-designed living/dining/kitchen area which has direct access to a 290 sqm Mediterranean-style garden with a 30 sqm pool with shower, and an outdoor kitchen.

Large window frontages and a glazed atrium in the living area flood the interior with natural light, creating a wonderful atmosphere and seamlessly connecting indoor and outdoor areas.

Also on this level are the master bedroom with dressing room and bathroom en suite, a guest WC, and a laundry room.

This property has been lovingly designed down to the smallest detail and was built and equipped using only the highest-quality fittings and materials.

Further features include a kitchen fully fitted with top-branded appliances from Neff, Bora and Miele, underfloor heating and centralised air conditioning via a heat pump, exposed ceiling beams, natural stone and oak-wood floors, high-quality fitted wardrobes, floor-to-ceiling windows with double glazing, an alarm system, a 2-cargarage, an automatic irrigation system in the garden, outdoor BBQ and much more.

Roof terrace

Roof terrace

Roof terrace

Living area Kitchen

Kitchen

Kitchen

Kitchen

Bedroom