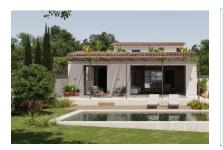

# Modern, detached newly-built village-house with pool and panorama roof terrace in Establiments

constructed area: 380 m<sup>2</sup> energy certificate: in process

plot area: 537 m<sup>2</sup>

bedrooms: 3 bathrooms: 3

#### **Details:**

This luxurious, detached and newly-built village-house has a constructed area of 278 sqm and stands on a plot of 537 sqm.

Its living space includes 3 bedrooms, 3 bathrooms, 2 of which are en suite, and a separate WC, offering the ultimate in living comfort and sophistication.

Distributed over the 215 sqm ground floor is an openly-designed living/dining/kitchen area which has direct access to a 290 sqm Mediterranean-style garden with a 30 sqm pool with shower, and an outdoor kitchen.