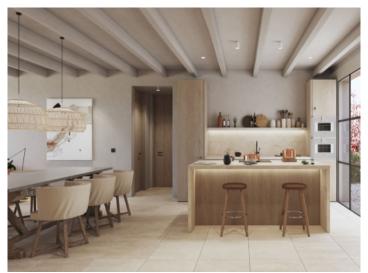

#### **Details:**

This luxurious, detached and newly-built village-house has a constructed area of 278 sqm and stands on a plot of 537 sqm.

Its living space includes 3 bedrooms, 3 bathrooms, 2 of which are en suite, and a separate WC, offering the ultimate in living comfort and sophistication.

Distributed over the 215 sqm ground floor is an openly-designed living/dining/kitchen area which has direct access to a 290 sqm Mediterranean-style garden with a 30 sqm pool with shower, and an outdoor kitchen.

This property has been lovingly designed down to the smallest detail and was built and equipped using only the highest-quality fittings and materials.

Further features include a kitchen fully fitted with top-branded appliances from Neff, Bora and Miele, underfloor heating and centralised air conditioning via a heat pump, exposed ceiling beams, natural stone and oak-wood floors, high-quality fitted wardrobes, floor-to-ceiling windows with double glazing, an alarm system, a 2-cargarage, an automatic irrigation system in the garden, outdoor BBQ and much more.