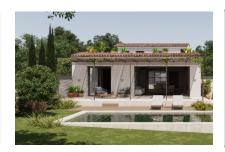

# Modern, detached newly-built village-house with pool and panorama roof terrace in Establiments

constructed area: 380 m<sup>2</sup> energy certificate: in process

plot area: 537 m<sup>2</sup>

bedrooms: 3 bathrooms: 3

#### **Details:**

This luxurious, detached and newly-built village-house has a constructed area of 278 sqm and stands on a plot of 537 sqm.

Its living space includes 3 bedrooms, 3 bathrooms, 2 of which are en suite, and a separate WC, offering the ultimate in living comfort and sophistication.

Distributed over the 215 sqm ground floor is an openly-designed living/dining/kitchen area which has direct access to a 290 sqm Mediterranean-style garden with a 30 sqm pool with shower, and an outdoor kitchen.