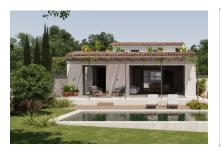

# Modern, detached newly-built village-house with pool and panorama roof terrace in Establiments

constructed area: 380 m<sup>2</sup> energy certificate: in process

plot area: 537 m<sup>2</sup>

bedrooms: 3 bathrooms: 3

#### **Details:**

This luxurious, detached and newly-built village-house has a constructed area of 278 sqm and stands on a plot of 537 sqm.

Its living space includes 3 bedrooms, 3 bathrooms, 2 of which are en suite, and a separate WC, offering the ultimate in living comfort and sophistication.

Distributed over the 215 sqm ground floor is an openly-designed living/dining/kitchen area which has direct access to a 290 sqm Mediterranean-style garden with a 30 sqm pool with shower, and an outdoor kitchen.