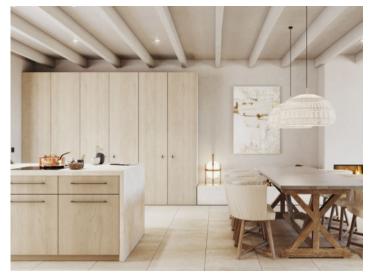

#### **Details:**

This luxurious, detached and newly-built village-house has a constructed area of 278 sqm and stands on a plot of 537 sqm.

Its living space includes 3 bedrooms, 3 bathrooms, 2 of which are en suite, and a separate WC, offering the ultimate in living comfort and sophistication.

Distributed over the 215 sqm ground floor is an openly-designed living/dining/kitchen area which has direct access to a 290 sqm Mediterranean-style garden with a 30 sqm pool with shower, and an outdoor kitchen.

This property has been lovingly designed down to the smallest detail and was built and equipped using only the highest-quality fittings and materials.

Further features include a kitchen fully fitted with top-branded appliances from Neff, Bora and Miele, underfloor heating and centralised air conditioning via a heat pump, exposed ceiling beams, natural stone and oak-wood floors, high-quality fitted wardrobes, floor-to-ceiling windows with double glazing, an alarm system, a 2-cargarage, an automatic irrigation system in the garden, outdoor BBQ and much more.