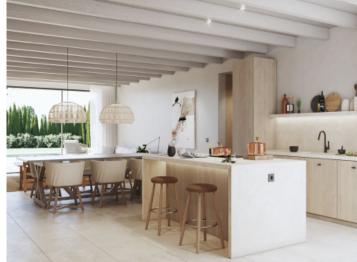

#### **Details:**

This luxurious, detached and newly-built village-house has a constructed area of 278 sqm and stands on a plot of 537 sqm.

Its living space includes 3 bedrooms, 3 bathrooms, 2 of which are en suite, and a separate WC, offering the ultimate in living comfort and sophistication.

Distributed over the 215 sqm ground floor is an openly-designed living/dining/kitchen area which has direct access to a 290 sqm Mediterranean-style garden with a 30 sqm pool with shower, and an outdoor kitchen.

This property has been lovingly designed down to the smallest detail and was built and equipped using only the highest-quality fittings and materials.

Further features include a kitchen fully fitted with top-branded appliances from Neff, Bora and Miele, underfloor heating and centralised air conditioning via a heat pump, exposed ceiling beams, natural stone and oak-wood floors, high-quality fitted wardrobes, floor-to-ceiling windows with double glazing, an alarm system, a 2-cargarage, an automatic irrigation system in the garden, outdoor BBQ and much more.