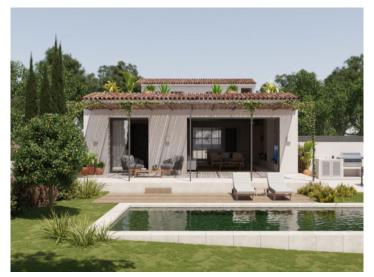

Distributed over the 215 sqm ground floor is an openly-designed living/dining/kitchen area which has direct access to a 290 sqm Mediterranean-style garden with a 30 sqm pool with shower, and an outdoor kitchen.

Large window frontages and a glazed atrium in the living area flood the interior with natural light, creating a wonderful atmosphere and seamlessly connecting indoor and outdoor areas.

Also on this level are the master bedroom with dressing room and bathroom en suite, a guest WC, and a laundry room.

This property has been lovingly designed down to the smallest detail and was built and equipped using only the highest-quality fittings and materials.

Further features include a kitchen fully fitted with top-branded appliances from Neff, Bora and Miele, underfloor heating and centralised air conditioning via a heat pump, exposed ceiling beams, natural stone and oak-wood floors, high-quality fitted wardrobes, floor-to-ceiling windows with double glazing, an alarm system, a 2-cargarage, an automatic irrigation system in the garden, outdoor BBQ and much more.