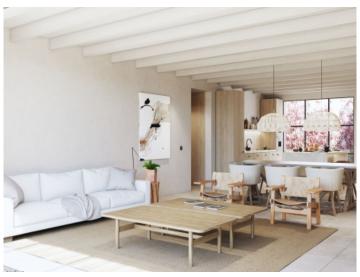

Distributed over the 215 sqm ground floor is an openly-designed living/dining/kitchen area which has direct access to a 290 sqm Mediterranean-style garden with a 30 sqm pool with shower, and an outdoor kitchen.

Large window frontages and a glazed atrium in the living area flood the interior with natural light, creating a wonderful atmosphere and seamlessly connecting indoor and outdoor areas.

Also on this level are the master bedroom with dressing room and bathroom en suite, a guest WC, and a laundry room.