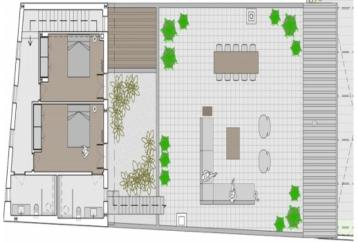

Housed on the 64 sqm upper floor are 2 further bedrooms and 2 bathrooms.

The highlight of this lovely house is undoubtedly the breathtaking, 102 sqm roof terrace providing very impressive and unobstructable panoramic views.

Roof terrace

Roof terrace

Roof terrace

Living area Kitchen

Kitchen

Kitchen

Kitchen

Bedroom

Bedroom

Bathroom

Roof terrace

Floorplan

Floorplan