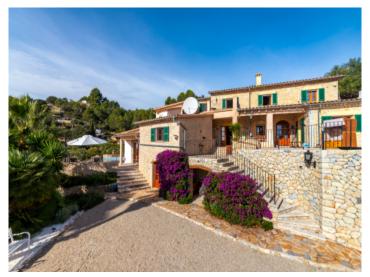

The house, dating from 1750, impresses with its sophisticated specifications-quality, with a living space spread over 2 levels and designed so that it could be used as 2 independent living units if required.

Mallorcan architecture embedded in the landscape

Solar energy on the plot

| Escala de la calificación energética | Consumo de energia<br>kWh/m² año | Emisiones<br>kg CO <sub>2</sub> /m² año |
|--------------------------------------|----------------------------------|-----------------------------------------|
| A más eficiente                      |                                  |                                         |
| В                                    |                                  |                                         |
| С                                    |                                  |                                         |
| D                                    |                                  | 34.34                                   |
| E                                    | 170.03                           |                                         |
| F                                    |                                  |                                         |
| <b>G</b> menos eficiente             | •                                |                                         |