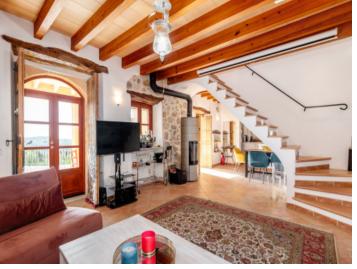

It has a total of 5 bedrooms and 5 bathrooms, with 2 living rooms each with a fireplace and a kitchen.

Special highlight of the finca are a heated, saltwater infinity-pool from where sea views as far as Santa Ponsa can be enjoyed, and a sauna providing relaxing hours and panoramic views over the surrounding landscape.

Charming village house with pool and amzaing views in

Charming infinity pool

Cozy outdoor dining area

Bright living with beautiful views

Modern open kitchen

Living room with fireplace

Lovely bedroom

Wooden ceiling bedroom