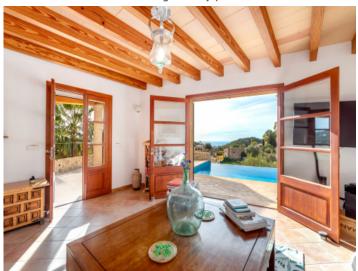

Charming village house with pool and amzaing views in

Charming infinity pool

Cozy outdoor dining area

Bright living with beautiful views

Modern open kitchen

Living room with fireplace

Lovely bedroom

Wooden ceiling bedroom