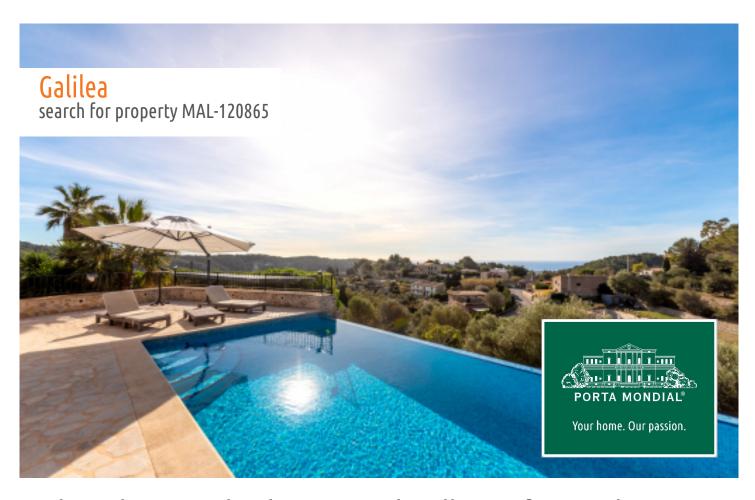

It has a total of 5 bedrooms and 5 bathrooms, with 2 living rooms each with a fireplace and a kitchen.

Special highlight of the finca are a heated, saltwater infinity-pool from where sea views as far as Santa Ponsa can be enjoyed, and a sauna providing relaxing hours and panoramic views over the surrounding landscape.

Charming village house with pool and amzaing views in

Charming infinity pool

Cozy outdoor dining area

Bright living with beautiful views

Modern open kitchen

Living room with fireplace

Lovely bedroom

Wooden ceiling bedroom