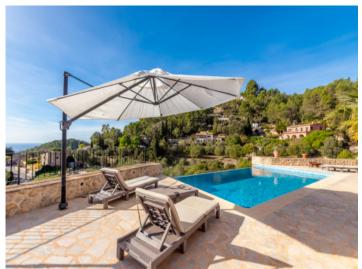

It has a total of 5 bedrooms and 5 bathrooms, with 2 living rooms each with a fireplace and a kitchen.

Special highlight of the finca are a heated, saltwater infinity-pool from where sea views as far as Santa Ponsa can be enjoyed, and a sauna providing relaxing hours and panoramic views over the surrounding landscape.

Charming village house with pool and amzaing views in

Charming infinity pool

Cozy outdoor dining area

Bright living with beautiful views

Modern open kitchen

Living room with fireplace

Lovely bedroom

Wooden ceiling bedroom