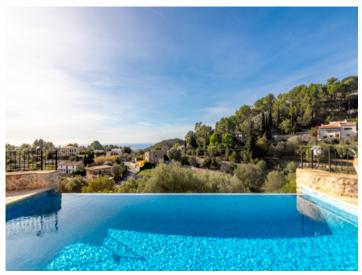

It has a total of 5 bedrooms and 5 bathrooms, with 2 living rooms each with a fireplace and a kitchen.

Special highlight of the finca are a heated, saltwater infinity-pool from where sea views as far as Santa Ponsa can be enjoyed, and a sauna providing relaxing hours and panoramic views over the surrounding landscape.

Charming village house with pool and amzaing views in

Charming infinity pool

Cozy outdoor dining area

Bright living with beautiful views

Modern open kitchen

Living room with fireplace

Lovely bedroom

Wooden ceiling bedroom