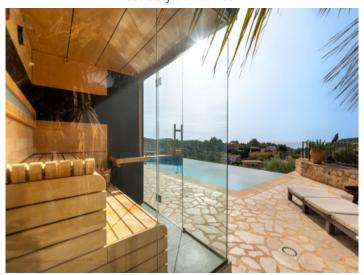

It has a total of 5 bedrooms and 5 bathrooms, with 2 living rooms each with a fireplace and a kitchen.

Special highlight of the finca are a heated, saltwater infinity-pool from where sea views as far as Santa Ponsa can be enjoyed, and a sauna providing relaxing hours and panoramic views over the surrounding landscape.

Rustic shower bath

Porched veranda

Bright and modern second kitchen

Bedroom with A/C

Rustic styled bathroom

Large natural stone terrace

Sauna close to the pool

Amazing views