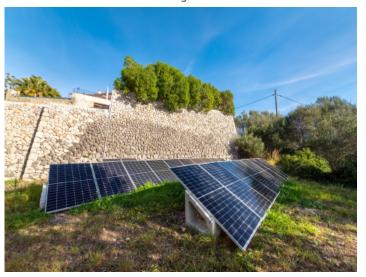

The spacious plot of land contains an orchard, olive trees and a barbecue zone with pizza oven.

A solar energy system with electric-car charger makes the property self-sufficient, with underfloor heating and air conditioning ensuring pleasant temperatures all year round.

Mallorcan architecture embedded in the landscape

Solar energy on the plot

| Escala de la calificación energética | Consumo de energia<br>kWh/m² año | Emisiones<br>kg CO <sub>2</sub> /m² año |
|--------------------------------------|----------------------------------|-----------------------------------------|
| A más eficiente                      |                                  |                                         |
| В                                    |                                  |                                         |
| С                                    |                                  |                                         |
| D                                    |                                  | 34.34                                   |
| E                                    | 170.03                           |                                         |
| F                                    |                                  |                                         |
| <b>G</b> menos eficiente             | •                                |                                         |