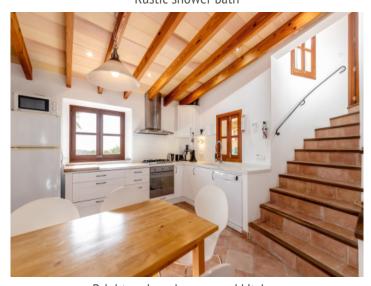

Charming village house with pool and amzaing views in

Charming infinity pool

Cozy outdoor dining area

Bright living with beautiful views

Modern open kitchen

Living room with fireplace

Lovely bedroom

Wooden ceiling bedroom