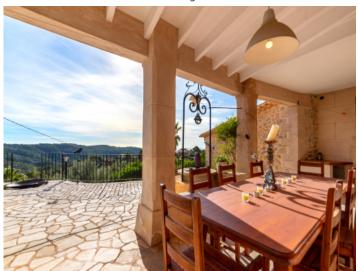

Rustic shower bath

Porched veranda

Bright and modern second kitchen

Bedroom with A/C

Rustic styled bathroom

Large natural stone terrace

Sauna close to the pool

Amazing views