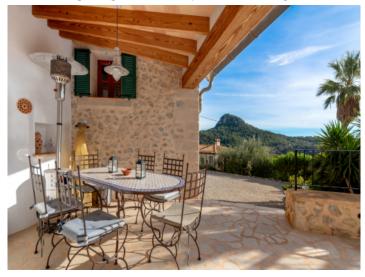

Charming village house with pool and amzaing views in

Charming infinity pool

Cozy outdoor dining area

Bright living with beautiful views

Modern open kitchen

Living room with fireplace

Lovely bedroom

Wooden ceiling bedroom