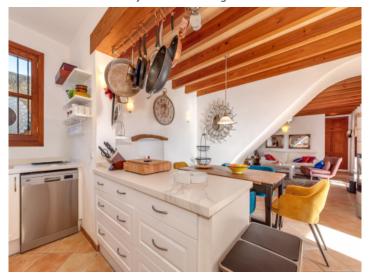

Rustic shower bath

Porched veranda

Bright and modern second kitchen

Bedroom with A/C

Rustic styled bathroom

Large natural stone terrace

Sauna close to the pool

Amazing views