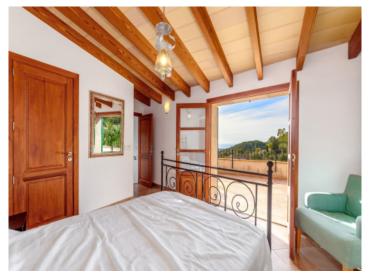

It has a total of 5 bedrooms and 5 bathrooms, with 2 living rooms each with a fireplace and a kitchen.

Special highlight of the finca are a heated, saltwater infinity-pool from where sea views as far as Santa Ponsa can be enjoyed, and a sauna providing relaxing hours and panoramic views over the surrounding landscape.

Charming village house with pool and amzaing views in

Charming infinity pool

Cozy outdoor dining area

Bright living with beautiful views

Modern open kitchen

Living room with fireplace

Lovely bedroom

Wooden ceiling bedroom