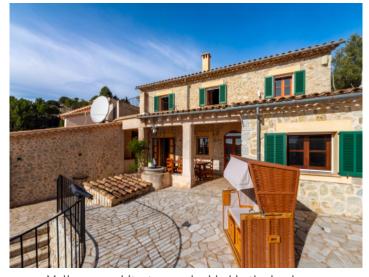

#### **Details:**

This exceptional property offers a unique opportunity to acquire a historic house with high-quality furnishings and fittings and an idyllic ambience, located in the lovely village of Galilea in the Tramuntana mountains.

The house, dating from 1750, impresses with its sophisticated specifications-quality, with a living space spread over 2 levels and designed so that it could be used as 2 independent living units if required.

It has a total of 5 bedrooms and 5 bathrooms, with 2 living rooms each with a fireplace and a kitchen.

Special highlight of the finca are a heated, saltwater infinity-pool from where sea views as far as Santa Ponsa can be enjoyed, and a sauna providing relaxing hours and panoramic views over the surrounding landscape.