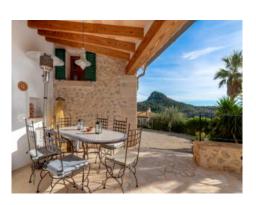

Charming village house with pool and amzaing views in

Charming infinity pool

Cozy outdoor dining area

Bright living with beautiful views

Modern open kitchen

Living room with fireplace

Lovely bedroom

Wooden ceiling bedroom

Rustic shower bath

Porched veranda

Bright and modern second kitchen

Bedroom with A/C

Rustic styled bathroom

Large natural stone terrace

Sauna close to the pool

Amazing views