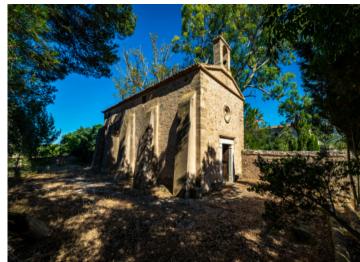

Its approx. 8.000 sqm of constructed area is distributed over the main house with 2 wings, an annex building, diverse stables, sheds, and a private chapel which stands in the parklike garden of the house with its old, established tree population.

View Chapel

Finca Plot