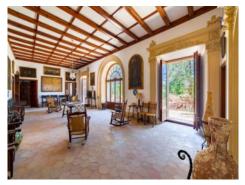

Fittings and furnishings inside the main house remain in their original antique condition, and accommodation includes typical living and guest lounges, numerous bedrooms, some with en-suite bathrooms, dressing rooms, kitchens, bathrooms, and personnel accommodation.