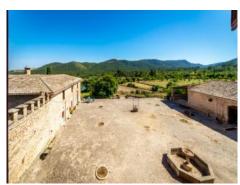

Its approx. 8.000 sqm of constructed area is distributed over the main house with 2 wings, an annex building, diverse stables, sheds, and a private chapel which stands in the parklike garden of the house with its old, established tree population.