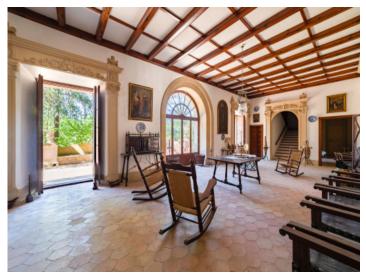

Fittings and furnishings inside the main house remain in their original antique condition, and accommodation includes typical living and guest lounges, numerous bedrooms, some with en-suite bathrooms, dressing rooms, kitchens, bathrooms, and personnel accommodation.

Large property in Establiments

Fountain

Outdoor area

Outdoor area

Living area

Bedroom

Bedroom

View