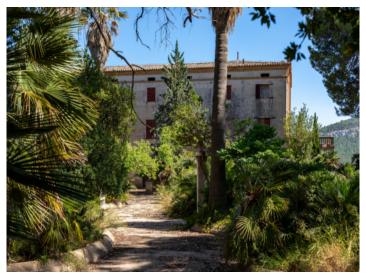

#### **Details:**

This unique, 18th century country estate stands on land of around 250 hectares in Establiments. The wonderful and very well preserved property nestles like a jewel between the gentle hills, and the endless nature, absolute tranquillity, and breathtakong panoramas over the surrounding landscape and the Tramuntana make it quite exceptional.

Its approx. 8.000 sqm of constructed area is distributed over the main house with 2 wings, an annex building, diverse stables, sheds, and a private chapel which stands in the parklike garden of the house with its old, established tree population.

Large property in Establiments

Fountain

Outdoor area

Outdoor area

Living area

Bedroom

Bedroom

View