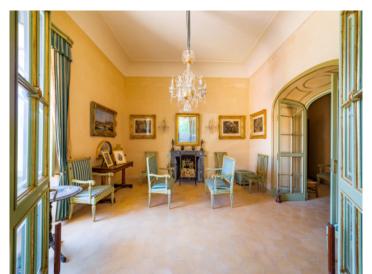

Its approx. 8.000 sqm of constructed area is distributed over the main house with 2 wings, an annex building, diverse stables, sheds, and a private chapel which stands in the parklike garden of the house with its old, established tree population.

Fittings and furnishings inside the main house remain in their original antique condition, and accommodation includes typical living and guest lounges, numerous bedrooms, some with en-suite bathrooms, dressing rooms, kitchens, bathrooms, and personnel accommodation.

Large property in Establiments

Fountain

Outdoor area

Outdoor area

Living area

Bedroom

Bedroom

View