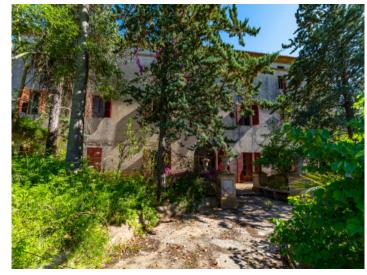

Its approx. 8.000 sqm of constructed area is distributed over the main house with 2 wings, an annex building, diverse stables, sheds, and a private chapel which stands in the parklike garden of the house with its old, established tree population.

Fittings and furnishings inside the main house remain in their original antique condition, and accommodation includes typical living and guest lounges, numerous bedrooms, some with en-suite bathrooms, dressing rooms, kitchens, bathrooms, and personnel accommodation.

Large property in Establiments

Fountain

Outdoor area

Outdoor area

Living area

Bedroom

Bedroom

View