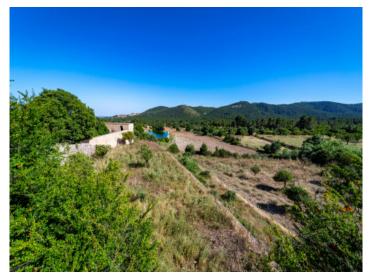

#### **Details:**

This unique, 18th century country estate stands on land of around 250 hectares in Establiments. The wonderful and very well preserved property nestles like a jewel between the gentle hills, and the endless nature, absolute tranquillity, and breathtakong panoramas over the surrounding landscape and the Tramuntana make it quite exceptional.

Its approx. 8.000 sqm of constructed area is distributed over the main house with 2 wings, an annex building, diverse stables, sheds, and a private chapel which stands in the parklike garden of the house with its old, established tree population.

Large property in Establiments

Fountain

Outdoor area

Outdoor area

Living area

Bedroom

Bedroom

View

View Chapel

Finca Plot