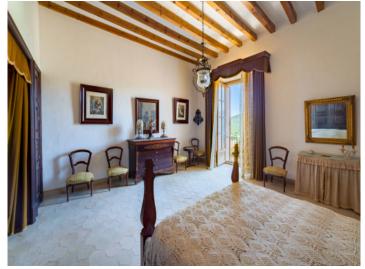

Fittings and furnishings inside the main house remain in their original antique condition, and accommodation includes typical living and guest lounges, numerous bedrooms, some with en-suite bathrooms, dressing rooms, kitchens, bathrooms, and personnel accommodation.

Large property in Establiments

Fountain

Outdoor area

Outdoor area

Living area

Bedroom

Bedroom

View