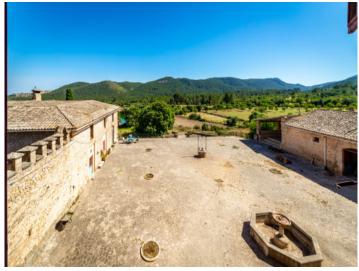

Its approx. 8.000 sqm of constructed area is distributed over the main house with 2 wings, an annex building, diverse stables, sheds, and a private chapel which stands in the parklike garden of the house with its old, established tree population.

In one of the side wings there is a massive old oil mill, and parts of the property are decorated by the remains of an antique aqueduct. Water is supplied by a private well which fills a huge safreig, (ancient water cistern), with the size of an olympic swimming pool.

Large property in Establiments

Fountain

Outdoor area

Outdoor area

Living area

Bedroom

Bedroom

View