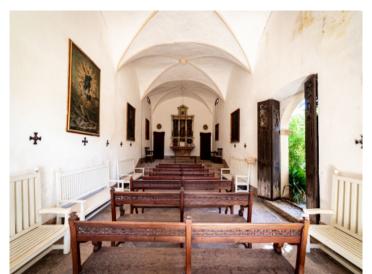

Its approx. 8.000 sqm of constructed area is distributed over the main house with 2 wings, an annex building, diverse stables, sheds, and a private chapel which stands in the parklike garden of the house with its old, established tree population.

Fittings and furnishings inside the main house remain in their original antique condition, and accommodation includes typical living and guest lounges, numerous bedrooms, some with en-suite bathrooms, dressing rooms, kitchens, bathrooms, and personnel accommodation.