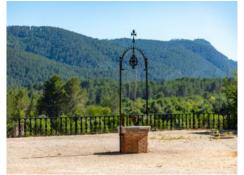

In one of the side wings there is a massive old oil mill, and parts of the property are decorated by the remains of an antique aqueduct. Water is supplied by a private well which fills a huge safreig, (ancient water cistern), with the size of an olympic swimming pool.