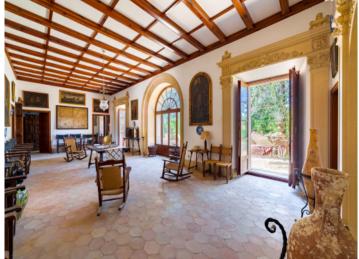

Fittings and furnishings inside the main house remain in their original antique condition, and accommodation includes typical living and guest lounges, numerous bedrooms, some with en-suite bathrooms, dressing rooms, kitchens, bathrooms, and personnel accommodation.

Large property in Establiments

Fountain

Outdoor area

Outdoor area

Living area

Bedroom

Bedroom

View