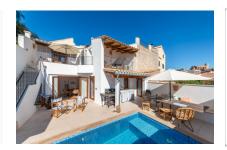

#### **Details:**

Let yourself be enchanted by this carefully-renovated village house situated in the centre of Selva with its enchanting panoramic views as far as Alcudia.

Diverse living areas invite you to shape your own personal oasis of well-being. On cooler days, for example, relax in front of the cosy oven in the dining area and enjoy the atmosphere. The kitchen, finished in soft, light inviting colours, leads out to a wonderful terrace with barbecue zone and to the pool, the perfect place for alfresco dining with family and friends.

The main bedroom has its own terrace and a further living area, and and access to the pool which is located in the inner patio and promises a refreshing oasis even on the hottest days.

From the terrace the balcony and, in particular, the roof terrace the breathtaking views will amaze you. On clear days the bay of Alcudia and the mountains of Arta can be seen.

Sunny roof terrace

Balcony with landscape views

Barbecue area close to the pool

Pool and terrace area invites you to celebrate parties

Bright dining area

Cosy living area

Modern kitchen

Spacious bedrooom