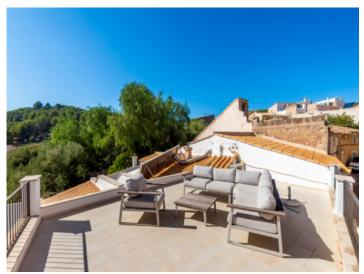

The main bedroom has its own terrace and a further living area, and and access to the pool which is located in the inner patio and promises a refreshing oasis even on the hottest days.

From the terrace the balcony and, in particular, the roof terrace the breathtaking views will amaze you. On clear days the bay of Alcudia and the mountains of Arta can be seen.

Sunny roof terrace

Balcony with landscape views

Barbecue area close to the pool

Pool and terrace area invites you to celebrate parties

Bright dining area

Cosy living area

Modern kitchen

Spacious bedrooom