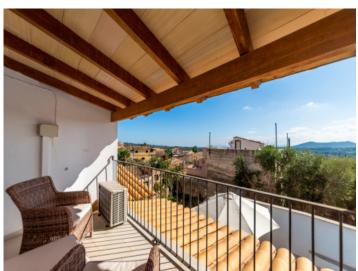

The main bedroom has its own terrace and a further living area, and and access to the pool which is located in the inner patio and promises a refreshing oasis even on the hottest days.

From the terrace the balcony and, in particular, the roof terrace the breathtaking views will amaze you. On clear days the bay of Alcudia and the mountains of Arta can be seen.

Sunny roof terrace

Balcony with landscape views

Barbecue area close to the pool

Pool and terrace area invites you to celebrate parties

Bright dining area

Cosy living area

Modern kitchen

Spacious bedrooom