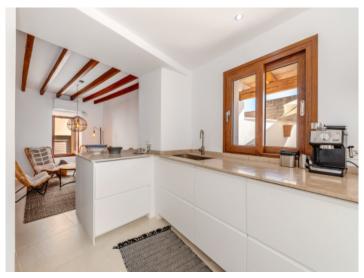

#### **Details:**

Let yourself be enchanted by this carefully-renovated village house situated in the centre of Selva with its enchanting panoramic views as far as Alcudia.

Diverse living areas invite you to shape your own personal oasis of well-being. On cooler days, for example, relax in front of the cosy oven in the dining area and enjoy the atmosphere. The kitchen, finished in soft, light inviting colours, leads out to a wonderful terrace with barbecue zone and to the pool, the perfect place for alfresco dining with family and friends.

Sunny roof terrace

Balcony with landscape views

Barbecue area close to the pool

Pool and terrace area invites you to celebrate parties

Bright dining area

Cosy living area

Modern kitchen

Spacious bedrooom