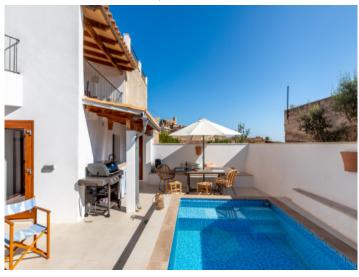

#### **Details:**

Let yourself be enchanted by this carefully-renovated village house situated in the centre of Selva with its enchanting panoramic views as far as Alcudia.

Diverse living areas invite you to shape your own personal oasis of well-being. On cooler days, for example, relax in front of the cosy oven in the dining area and enjoy the atmosphere. The kitchen, finished in soft, light inviting colours, leads out to a wonderful terrace with barbecue zone and to the pool, the perfect place for alfresco dining with family and friends.

The main bedroom has its own terrace and a further living area, and and access to the pool which is located in the inner patio and promises a refreshing oasis even on the hottest days.

From the terrace the balcony and, in particular, the roof terrace the breathtaking views will amaze you. On clear days the bay of Alcudia and the mountains of Arta can be seen.

Sunny roof terrace

Balcony with landscape views

Barbecue area close to the pool

Pool and terrace area invites you to celebrate parties

Bright dining area

Cosy living area

Modern kitchen

Spacious bedrooom