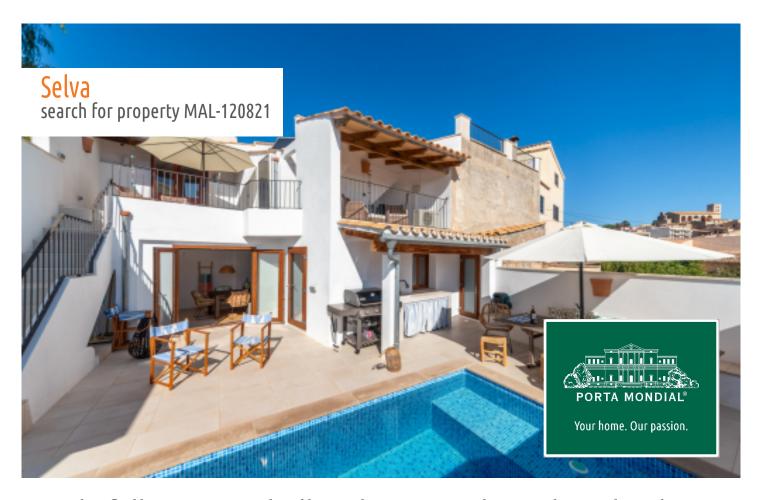

Wonderfully-renovated village-house in Selva with pool and sweeping views as far as the bay of Alcudia

constructed area: 292 m<sup>2</sup> energy certificate: in process

bedrooms: 4

bathrooms: 3

sea view:

#### **Details:**

Let yourself be enchanted by this carefully-renovated village house situated in the centre of Selva with its enchanting panoramic views as far as Alcudia.

Diverse living areas invite you to shape your own personal oasis of well-being. On cooler days, for example, relax in front of the cosy oven in the dining area and enjoy the atmosphere. The kitchen, finished in soft, light inviting colours, leads out to a wonderful terrace with barbecue zone and to the pool, the perfect place for alfresco dining with family and friends.

This enchanting village house offers 4 bedrooms and 3 bathrooms, all stylishly and luxuriously furnished and fitted with air conditioning and special exhaust-air system assuring the perfect interior climate.

The main bedroom has its own terrace and a further living area, and and access to the pool which is located in the inner patio and promises a refreshing oasis even on the hottest days.

From the terrace the balcony and, in particular, the roof terrace the breathtaking views will amaze you. On clear days the bay of Alcudia and the mountains of Arta can be seen.

Further features include a convenient private garage.

Welcome to your new dream property, where comfort and elegance are united!