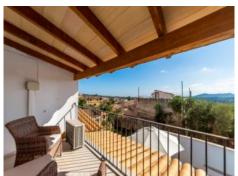

The main bedroom has its own terrace and a further living area, and and access to the pool which is located in the inner patio and promises a refreshing oasis even on the hottest days.

From the terrace the balcony and, in particular, the roof terrace the breathtaking views will amaze you. On clear days the bay of Alcudia and the mountains of Arta can be seen.

Sunny roof terrace

Balcony with landscape views

Barbecue area close to the pool

Pool and terrace area invites you to celebrate parties

Bright dining area

Cosy living area

Modern kitchen

Spacious bedrooom