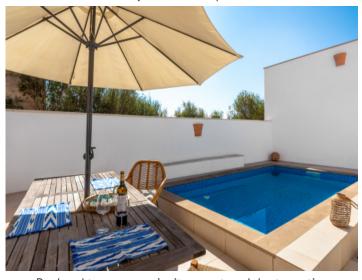

The main bedroom has its own terrace and a further living area, and and access to the pool which is located in the inner patio and promises a refreshing oasis even on the hottest days.

From the terrace the balcony and, in particular, the roof terrace the breathtaking views will amaze you. On clear days the bay of Alcudia and the mountains of Arta can be seen.

Sunny roof terrace

Balcony with landscape views

Barbecue area close to the pool

Pool and terrace area invites you to celebrate parties

Bright dining area

Cosy living area

Modern kitchen

Spacious bedrooom