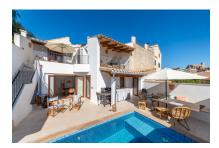

#### **Details:**

Let yourself be enchanted by this carefully-renovated village house situated in the centre of Selva with its enchanting panoramic views as far as Alcudia.

Diverse living areas invite you to shape your own personal oasis of well-being. On cooler days, for example, relax in front of the cosy oven in the dining area and enjoy the atmosphere. The kitchen, finished in soft, light inviting colours, leads out to a wonderful terrace with barbecue zone and to the pool, the perfect place for alfresco dining with family and friends.

The main bedroom has its own terrace and a further living area, and and access to the pool which is located in the inner patio and promises a refreshing oasis even on the hottest days.

From the terrace the balcony and, in particular, the roof terrace the breathtaking views will amaze you. On clear days the bay of Alcudia and the mountains of Arta can be seen.

Sunny roof terrace

Balcony with landscape views

Barbecue area close to the pool

Pool and terrace area invites you to celebrate parties

Bright dining area

Cosy living area

Modern kitchen

Spacious bedrooom