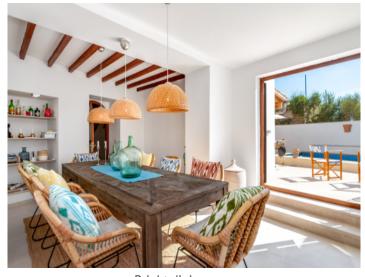

#### **Details:**

Let yourself be enchanted by this carefully-renovated village house situated in the centre of Selva with its enchanting panoramic views as far as Alcudia.

Diverse living areas invite you to shape your own personal oasis of well-being. On cooler days, for example, relax in front of the cosy oven in the dining area and enjoy the atmosphere. The kitchen, finished in soft, light inviting colours, leads out to a wonderful terrace with barbecue zone and to the pool, the perfect place for alfresco dining with family and friends.

Sunny roof terrace

Balcony with landscape views

Barbecue area close to the pool

Pool and terrace area invites you to celebrate parties

Bright dining area

Cosy living area

Modern kitchen

Spacious bedrooom