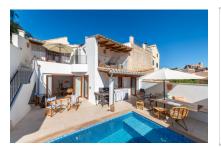

#### **Details:**

Let yourself be enchanted by this carefully-renovated village house situated in the centre of Selva with its enchanting panoramic views as far as Alcudia.

Diverse living areas invite you to shape your own personal oasis of well-being. On cooler days, for example, relax in front of the cosy oven in the dining area and enjoy the atmosphere. The kitchen, finished in soft, light inviting colours, leads out to a wonderful terrace with barbecue zone and to the pool, the perfect place for alfresco dining with family and friends.

The main bedroom has its own terrace and a further living area, and and access to the pool which is located in the inner patio and promises a refreshing oasis even on the hottest days.

From the terrace the balcony and, in particular, the roof terrace the breathtaking views will amaze you. On clear days the bay of Alcudia and the mountains of Arta can be seen.

Sunny roof terrace

Balcony with landscape views

Barbecue area close to the pool

Pool and terrace area invites you to celebrate parties

Bright dining area

Cosy living area

Modern kitchen

Spacious bedrooom