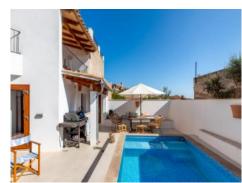

#### **Details:**

Let yourself be enchanted by this carefully-renovated village house situated in the centre of Selva with its enchanting panoramic views as far as Alcudia.

Diverse living areas invite you to shape your own personal oasis of well-being. On cooler days, for example, relax in front of the cosy oven in the dining area and enjoy the atmosphere. The kitchen, finished in soft, light inviting colours, leads out to a wonderful terrace with barbecue zone and to the pool, the perfect place for alfresco dining with family and friends.

The main bedroom has its own terrace and a further living area, and and access to the pool which is located in the inner patio and promises a refreshing oasis even on the hottest days.

From the terrace the balcony and, in particular, the roof terrace the breathtaking views will amaze you. On clear days the bay of Alcudia and the mountains of Arta can be seen.

Sunny roof terrace

Balcony with landscape views

Barbecue area close to the pool

Pool and terrace area invites you to celebrate parties

Bright dining area

Cosy living area

Modern kitchen

Spacious bedrooom