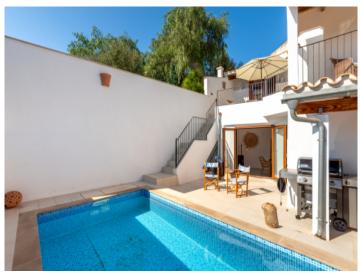

#### **Details:**

Let yourself be enchanted by this carefully-renovated village house situated in the centre of Selva with its enchanting panoramic views as far as Alcudia.

Diverse living areas invite you to shape your own personal oasis of well-being. On cooler days, for example, relax in front of the cosy oven in the dining area and enjoy the atmosphere. The kitchen, finished in soft, light inviting colours, leads out to a wonderful terrace with barbecue zone and to the pool, the perfect place for alfresco dining with family and friends.

Sunny roof terrace

Balcony with landscape views

Barbecue area close to the pool

Pool and terrace area invites you to celebrate parties

Bright dining area

Cosy living area

Modern kitchen

Spacious bedrooom