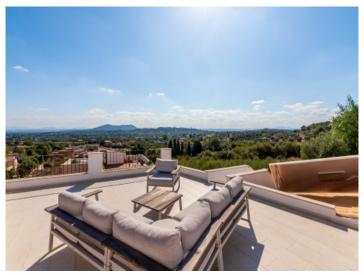

The main bedroom has its own terrace and a further living area, and and access to the pool which is located in the inner patio and promises a refreshing oasis even on the hottest days.

From the terrace the balcony and, in particular, the roof terrace the breathtaking views will amaze you. On clear days the bay of Alcudia and the mountains of Arta can be seen.

Light flooded bedroom

Bathroom with daylight

Bathroom with shower

Impressive entrance

A staircase leads from the terrace area to the balcony area

Elegant lounge area

Views to the mountains from Artà

Views to the church from Selva