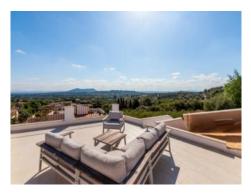

The main bedroom has its own terrace and a further living area, and and access to the pool which is located in the inner patio and promises a refreshing oasis even on the hottest days.

From the terrace the balcony and, in particular, the roof terrace the breathtaking views will amaze you. On clear days the bay of Alcudia and the mountains of Arta can be seen.

Sunny roof terrace

Balcony with landscape views

Barbecue area close to the pool

Pool and terrace area invites you to celebrate parties

Bright dining area

Cosy living area

Modern kitchen

Spacious bedrooom