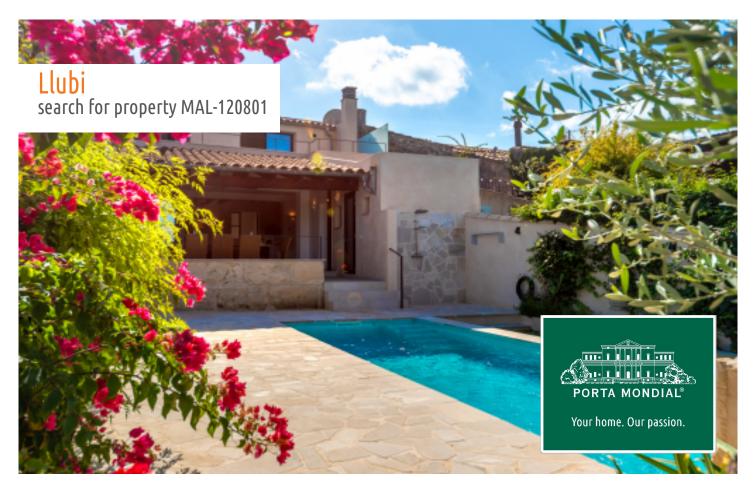

Llubi search for property MAL-120801

Distributed over the ground level is a bedroom with en-suite bathroom, and the generous, loft-style living area where the living room, a cosy fireplace corner, the dining area and the open, high-quality kitchen blend seamlessly with each other. Large glass frontages stretch over the whole width of the house and offer spectacular views, with a sliding glass door opening on to a large covered terrace and leading into the garden with a lovely pool and sun terrace. The Mediterranean flair is perfected by an outside shower, an old lemon tree, an olive tree, and lovingly laid-out plants. At the rear of the living area is a guest WC with shower,, and a further room which could be used as a sauna or storage room. Under the staircase leading to the upper floor a pantry has been cleverly integrated.