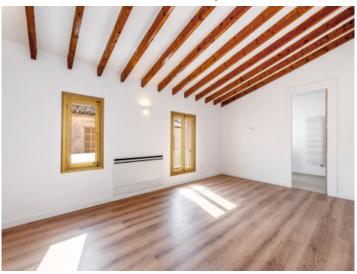

Distributed over the ground level is a bedroom with en-suite bathroom, and the generous, loft-style living area where the living room, a cosy fireplace corner, the dining area and the open, high-quality kitchen blend seamlessly with each other. Large glass frontages stretch over the whole width of the house and offer spectacular views, with a sliding glass door opening on to a large covered terrace and leading into the garden with a lovely pool and sun terrace. The Mediterranean flair is perfected by an outside shower, an old lemon tree, an olive tree, and lovingly laid-out plants. At the rear of the living area is a guest WC with shower,, and a further room which could be used as a sauna or storage room. Under the staircase leading to the upper floor a pantry has been cleverly integrated.

Further features include a garage, heat pump driven by solar energy, underfloor heating on the ground floor, and hot/cold air conditioning throughout the house so that pleasant temperatures are assured throughout the year.