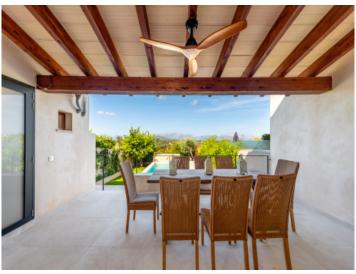

Distributed over the ground level is a bedroom with en-suite bathroom, and the generous, loft-style living area where the living room, a cosy fireplace corner, the dining area and the open, high-quality kitchen blend seamlessly with each other. Large glass frontages stretch over the whole width of the house and offer spectacular views, with a sliding glass door opening on to a large covered terrace and leading into the garden with a lovely pool and sun terrace. The Mediterranean flair is perfected by an outside shower, an old lemon tree, an olive tree, and lovingly laid-out plants. At the rear of the living area is a guest WC with shower,, and a further room which could be used as a sauna or storage room. Under the staircase leading to the upper floor a pantry has been cleverly integrated.