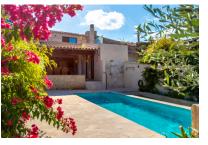

Distributed over the ground level is a bedroom with en-suite bathroom, and the generous, loft-style living area where the living room, a cosy fireplace corner, the dining area and the open, high-quality kitchen blend seamlessly with each other. Large glass frontages stretch over the whole width of the house and offer spectacular views, with a sliding glass door opening on to a large covered terrace and leading into the garden with a lovely pool and sun terrace. The Mediterranean flair is perfected by an outside shower, an old lemon tree, an olive tree, and lovingly laid-out plants. At the rear of the living area is a guest WC with shower,, and a further room which could be used as a sauna or storage room. Under the staircase leading to the upper floor a pantry has been cleverly integrated.

Llubi search for property MAL-120801

Your home. Our passion.

Bathroom with shower

Entrance from the townhouse

Gorgeous balcony

Idyllic pool area

Consumo de energia kWh/m²año Emisiones kg CO<sub>2</sub>/m² año