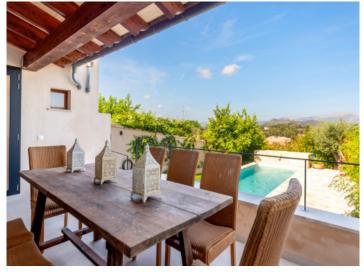

Distributed over the ground level is a bedroom with en-suite bathroom, and the generous, loft-style living area where the living room, a cosy fireplace corner, the dining area and the open, high-quality kitchen blend seamlessly with each other. Large glass frontages stretch over the whole width of the house and offer spectacular views, with a sliding glass door opening on to a large covered terrace and leading into the garden with a lovely pool and sun terrace. The Mediterranean flair is perfected by an outside shower, an old lemon tree, an olive tree, and lovingly laid-out plants. At the rear of the living area is a guest WC with shower,, and a further room which could be used as a sauna or storage room. Under the staircase leading to the upper floor a pantry has been cleverly integrated.

The upper floor houses 2 spacious bedrooms, each with bathroom en-suite, the rear bedroom also with a large terrace with breathtaking views of the surroundings. In all bedrooms there is a TV connection and fitted wardrobes.

## Llubi search for property MAL-120801

Your home. Our passion.

Spacious balcony with garden views

Unique landscape views

Well-tended garden

Balcony from the townhouse

Cosy living area

Living area with fireplace