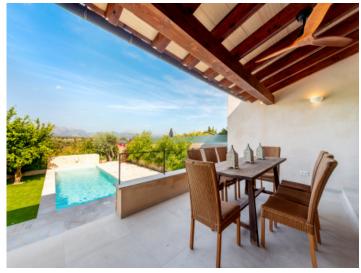

Distributed over the ground level is a bedroom with en-suite bathroom, and the generous, loft-style living area where the living room, a cosy fireplace corner, the dining area and the open, high-quality kitchen blend seamlessly with each other. Large glass frontages stretch over the whole width of the house and offer spectacular views, with a sliding glass door opening on to a large covered terrace and leading into the garden with a lovely pool and sun terrace. The Mediterranean flair is perfected by an outside shower, an old lemon tree, an olive tree, and lovingly laid-out plants. At the rear of the living area is a guest WC with shower,, and a further room which could be used as a sauna or storage room. Under the staircase leading to the upper floor a pantry has been cleverly integrated.

## Llubi search for property MAL-120801

Your home. Our passion.

Spacious balcony with garden views

Unique landscape views

Well-tended garden

Balcony from the townhouse

Cosy living area

Living area with fireplace