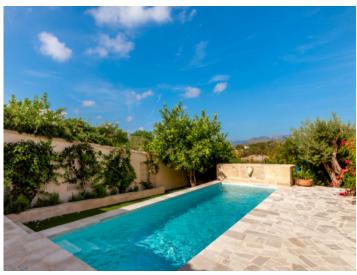

Distributed over the ground level is a bedroom with en-suite bathroom, and the generous, loft-style living area where the living room, a cosy fireplace corner, the dining area and the open, high-quality kitchen blend seamlessly with each other. Large glass frontages stretch over the whole width of the house and offer spectacular views, with a sliding glass door opening on to a large covered terrace and leading into the garden with a lovely pool and sun terrace. The Mediterranean flair is perfected by an outside shower, an old lemon tree, an olive tree, and lovingly laid-out plants. At the rear of the living area is a guest WC with shower,, and a further room which could be used as a sauna or storage room. Under the staircase leading to the upper floor a pantry has been cleverly integrated.

Llubi search for property MAL-120801

Your home. Our passion.

Bathroom with shower

Entrance from the townhouse

Gorgeous balcony

Idyllic pool area

Consumo de energia kWh/m²año Emisiones kg CO<sub>2</sub>/m² año