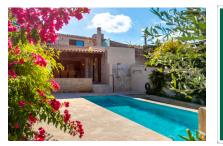

Distributed over the ground level is a bedroom with en-suite bathroom, and the generous, loft-style living area where the living room, a cosy fireplace corner, the dining area and the open, high-quality kitchen blend seamlessly with each other. Large glass frontages stretch over the whole width of the house and offer spectacular views, with a sliding glass door opening on to a large covered terrace and leading into the garden with a lovely pool and sun terrace. The Mediterranean flair is perfected by an outside shower, an old lemon tree, an olive tree, and lovingly laid-out plants. At the rear of the living area is a guest WC with shower,, and a further room which could be used as a sauna or storage room. Under the staircase leading to the upper floor a pantry has been cleverly integrated.

This exceptional village-house in Llubi successfully and perfectly combines modern luxury, sustainability, and traditional charm.

Take advantage of this opportunity to create your own private retreat in Mallorca, and do not hesitate to contact for further information and a private viewing!