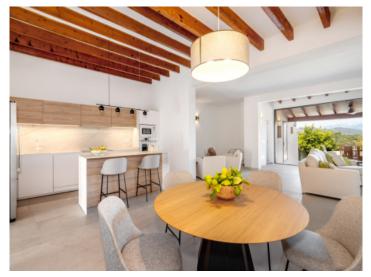

Distributed over the ground level is a bedroom with en-suite bathroom, and the generous, loft-style living area where the living room, a cosy fireplace corner, the dining area and the open, high-quality kitchen blend seamlessly with each other. Large glass frontages stretch over the whole width of the house and offer spectacular views, with a sliding glass door opening on to a large covered terrace and leading into the garden with a lovely pool and sun terrace. The Mediterranean flair is perfected by an outside shower, an old lemon tree, an olive tree, and lovingly laid-out plants. At the rear of the living area is a guest WC with shower,, and a further room which could be used as a sauna or storage room. Under the staircase leading to the upper floor a pantry has been cleverly integrated.

## Llubi search for property MAL-120801

Your home. Our passion.

Spacious balcony with garden views

Unique landscape views

Well-tended garden

Balcony from the townhouse

Cosy living area

Living area with fireplace