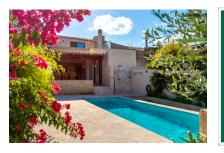

Distributed over the ground level is a bedroom with en-suite bathroom, and the generous, loft-style living area where the living room, a cosy fireplace corner, the dining area and the open, high-quality kitchen blend seamlessly with each other. Large glass frontages stretch over the whole width of the house and offer spectacular views, with a sliding glass door opening on to a large covered terrace and leading into the garden with a lovely pool and sun terrace. The Mediterranean flair is perfected by an outside shower, an old lemon tree, an olive tree, and lovingly laid-out plants. At the rear of the living area is a guest WC with shower,, and a further room which could be used as a sauna or storage room. Under the staircase leading to the upper floor a pantry has been cleverly integrated.