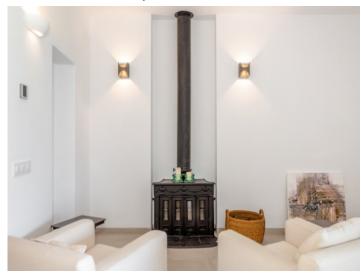

Distributed over the ground level is a bedroom with en-suite bathroom, and the generous, loft-style living area where the living room, a cosy fireplace corner, the dining area and the open, high-quality kitchen blend seamlessly with each other. Large glass frontages stretch over the whole width of the house and offer spectacular views, with a sliding glass door opening on to a large covered terrace and leading into the garden with a lovely pool and sun terrace. The Mediterranean flair is perfected by an outside shower, an old lemon tree, an olive tree, and lovingly laid-out plants. At the rear of the living area is a guest WC with shower,, and a further room which could be used as a sauna or storage room. Under the staircase leading to the upper floor a pantry has been cleverly integrated.

## Llubi search for property MAL-120801

Your home. Our passion.

Spacious balcony with garden views

Unique landscape views

Well-tended garden

Balcony from the townhouse

Cosy living area

Living area with fireplace