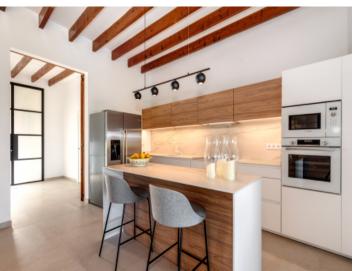

Distributed over the ground level is a bedroom with en-suite bathroom, and the generous, loft-style living area where the living room, a cosy fireplace corner, the dining area and the open, high-quality kitchen blend seamlessly with each other. Large glass frontages stretch over the whole width of the house and offer spectacular views, with a sliding glass door opening on to a large covered terrace and leading into the garden with a lovely pool and sun terrace. The Mediterranean flair is perfected by an outside shower, an old lemon tree, an olive tree, and lovingly laid-out plants. At the rear of the living area is a guest WC with shower,, and a further room which could be used as a sauna or storage room. Under the staircase leading to the upper floor a pantry has been cleverly integrated.

Modern kitchen

Bedroom with balcony access

Fantastic roof terrace

Bedroom with bathroom en suite

Bathroom with bathtub

PORTA MALLORQUINA • C./ COLOM 20 2°, 07001 PALMA, SPAIN TEL.: +34 971 698 242 • INFO@PORTAMALLORQUINA.COM • WWW.PORTAMALLORQUINA.COM