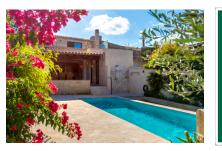

Distributed over the ground level is a bedroom with en-suite bathroom, and the generous, loft-style living area where the living room, a cosy fireplace corner, the dining area and the open, high-quality kitchen blend seamlessly with each other. Large glass frontages stretch over the whole width of the house and offer spectacular views, with a sliding glass door opening on to a large covered terrace and leading into the garden with a lovely pool and sun terrace. The Mediterranean flair is perfected by an outside shower, an old lemon tree, an olive tree, and lovingly laid-out plants. At the rear of the living area is a guest WC with shower,, and a further room which could be used as a sauna or storage room. Under the staircase leading to the upper floor a pantry has been cleverly integrated.

## Llubi search for property MAL-120801

Your home. Our passion.

Spacious balcony with garden views

Unique landscape views

Well-tended garden

Balcony from the townhouse

Cosy living area

Living area with fireplace