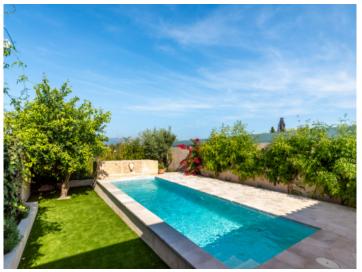

Distributed over the ground level is a bedroom with en-suite bathroom, and the generous, loft-style living area where the living room, a cosy fireplace corner, the dining area and the open, high-quality kitchen blend seamlessly with each other. Large glass frontages stretch over the whole width of the house and offer spectacular views, with a sliding glass door opening on to a large covered terrace and leading into the garden with a lovely pool and sun terrace. The Mediterranean flair is perfected by an outside shower, an old lemon tree, an olive tree, and lovingly laid-out plants. At the rear of the living area is a guest WC with shower,, and a further room which could be used as a sauna or storage room. Under the staircase leading to the upper floor a pantry has been cleverly integrated.

Llubi search for property MAL-120801

Your home. Our passion.

Bathroom with shower

Entrance from the townhouse

Gorgeous balcony

Idyllic pool area

Consumo de energia kWh/m²año Emisiones kg CO<sub>2</sub>/m² año