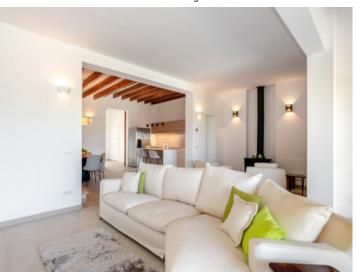

Distributed over the ground level is a bedroom with en-suite bathroom, and the generous, loft-style living area where the living room, a cosy fireplace corner, the dining area and the open, high-quality kitchen blend seamlessly with each other. Large glass frontages stretch over the whole width of the house and offer spectacular views, with a sliding glass door opening on to a large covered terrace and leading into the garden with a lovely pool and sun terrace. The Mediterranean flair is perfected by an outside shower, an old lemon tree, an olive tree, and lovingly laid-out plants. At the rear of the living area is a guest WC with shower,, and a further room which could be used as a sauna or storage room. Under the staircase leading to the upper floor a pantry has been cleverly integrated.

## Llubi search for property MAL-120801

Your home. Our passion.

Spacious balcony with garden views

Unique landscape views

Well-tended garden

Balcony from the townhouse

Cosy living area

Living area with fireplace