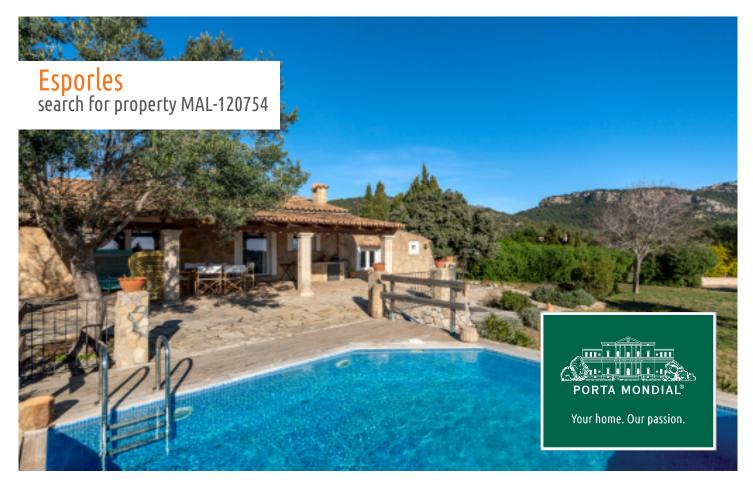

**Esporles** search for property MAL-120754

## **Details:**

This beautiful, south-facing Mallorcan finca is conveniently located approx. 5 min away from the village of Esporles. It offers sweeping panoramic views over the picturesque landscape as far as the sea. The property provides a great deal of privacy enabling the tranquillity and serenity of its surroundings to be enjoyed to the full.

What was previously a water cistern has been converted into a swimming pool providing a refreshing oasis of relaxation, and the plot of land is conveniently level so that it can be conveniently enjoyed to the full.

The property also has a valid TOURISTIC RENTAL LICENSE, making it an ideal investment. as well as being a year-round domicile or a holiday home.

**Esporles** search for property MAL-120754