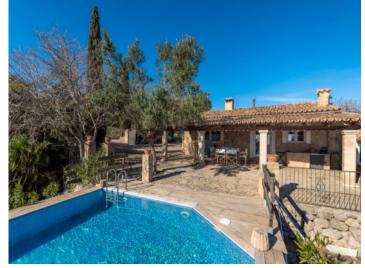

## **Details:**

This beautiful, south-facing Mallorcan finca is conveniently located approx. 5 min away from the village of Esporles. It offers sweeping panoramic views over the picturesque landscape as far as the sea. The property provides a great deal of privacy enabling the tranquillity and serenity of its surroundings to be enjoyed to the full.

What was previously a water cistern has been converted into a swimming pool providing a refreshing oasis of relaxation, and the plot of land is conveniently level so that it can be conveniently enjoyed to the full.

## **Esporles** search for property MAL-120754

Your home. Our passion.

Exterior view of the finca with pool

Pool area next to the terrace

Pool for hot summer days

Porched terrace with seating area

Dining and living area with wooden ceiling beams