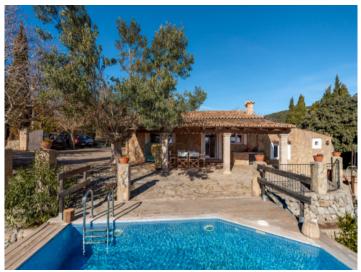

## **Details:**

This beautiful, south-facing Mallorcan finca is conveniently located approx. 5 min away from the village of Esporles. It offers sweeping panoramic views over the picturesque landscape as far as the sea. The property provides a great deal of privacy enabling the tranquillity and serenity of its surroundings to be enjoyed to the full.

What was previously a water cistern has been converted into a swimming pool providing a refreshing oasis of relaxation, and the plot of land is conveniently level so that it can be conveniently enjoyed to the full.

## **Esporles** search for property MAL-120754

Your home. Our passion.

Exterior view of the finca with pool

Pool area next to the terrace

Pool for hot summer days

Porched terrace with seating area

Dining and living area with wooden ceiling beams