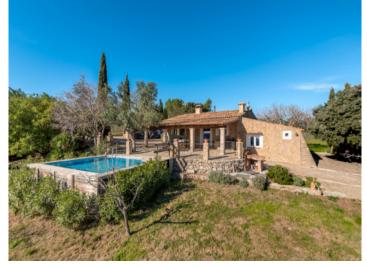

## **Details:**

This beautiful, south-facing Mallorcan finca is conveniently located approx. 5 min away from the village of Esporles. It offers sweeping panoramic views over the picturesque landscape as far as the sea. The property provides a great deal of privacy enabling the tranquillity and serenity of its surroundings to be enjoyed to the full.

What was previously a water cistern has been converted into a swimming pool providing a refreshing oasis of relaxation, and the plot of land is conveniently level so that it can be conveniently enjoyed to the full.

## **Esporles** search for property MAL-120754

Your home. Our passion.

Exterior view of the finca with pool

Pool area next to the terrace

Pool for hot summer days

Porched terrace with seating area

Dining and living area with wooden ceiling beams