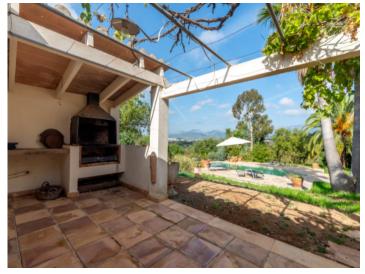

A pool with a sun terrace ensures relaxation and social moments. Additionally, there is a separate guesthouse with 2 bedrooms and a bathroom, along with its own terrace.

The garden is adorned with numerous native trees, creating an authentic Mediterranean ambiance. There are ample parking spaces for your guests in the spacious driveway area, as well as a large garage.

Your home. Our passion.

Pool and view to the finca

Large covered terrace

Beautigful pool area

Outdoor dining area with sweeping views

Generous living and dining area

Open living area with wooden ceiling beams