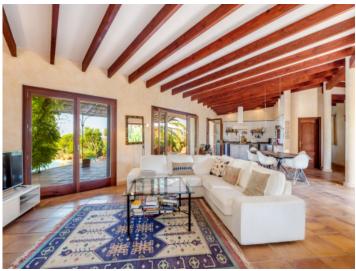

In the main house, you will find 2 bedrooms, 2 bathrooms, and a spacious open-plan living and dining area with an integrated kitchen that provides direct access to the terrace, where you can enjoy a fantastic panoramic view.

Your home. Our passion.

Pool and view to the finca

Large covered terrace

Beautigful pool area

Outdoor dining area with sweeping views

Generous living and dining area

Open living area with wooden ceiling beams