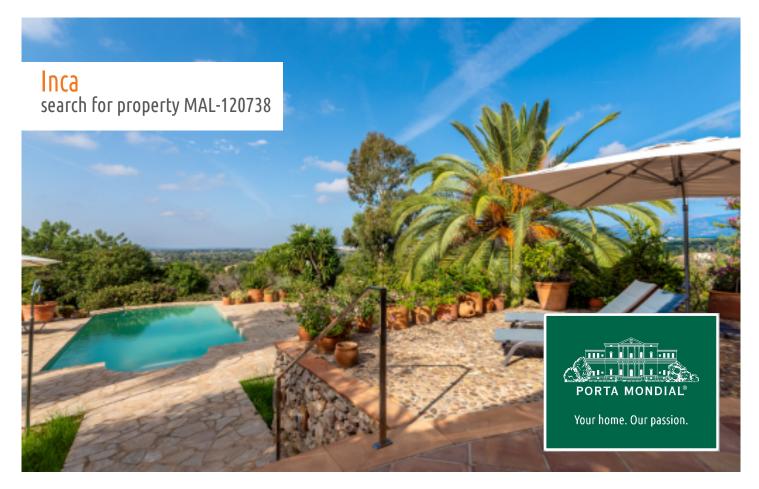

## **Details:**

This property, with a total living area of 186 square meters, is situated on a plot of approximately 7,000 square meters, located at the foot of Puig de Santa Magdalena, offering breathtaking panoramic views of the picturesque countryside all the way to the Tramuntana Mountains.

A pool with a sun terrace ensures relaxation and social moments. Additionally, there is a separate guesthouse with 2 bedrooms and a bathroom, along with its own terrace.

The garden is adorned with numerous native trees, creating an authentic Mediterranean ambiance. There are ample parking spaces for your guests in the spacious driveway area, as well as a large garage.