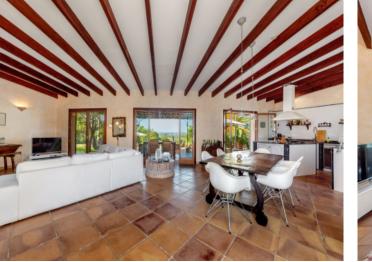

In the main house, you will find 2 bedrooms, 2 bathrooms, and a spacious open-plan living and dining area with an integrated kitchen that provides direct access to the terrace, where you can enjoy a fantastic panoramic view.

Your home. Our passion.

Pool and view to the finca

Large covered terrace

Beautigful pool area

Outdoor dining area with sweeping views

Generous living and dining area

Open living area with wooden ceiling beams