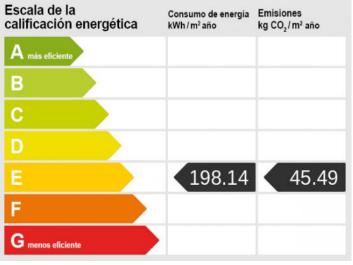

## Stunning finca with breathtaking views, peaceful location, and separate guesthouse

| 388 m²<br>7.030 m² | energy certificate:            | е                              |
|--------------------|--------------------------------|--------------------------------|
| 4                  |                                |                                |
| 3                  |                                |                                |
| -                  | price:                         | € 1,290,000                    |
|                    | 7.030 m <sup>2</sup><br>4<br>3 | 7.030 m <sup>2</sup><br>4<br>3 |

## Inca search for property MAL-120738

Your home. Our passion.

Energieskala