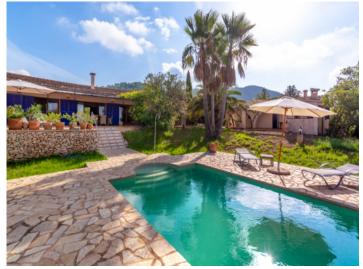

A pool with a sun terrace ensures relaxation and social moments. Additionally, there is a separate guesthouse with 2 bedrooms and a bathroom, along with its own terrace.

The garden is adorned with numerous native trees, creating an authentic Mediterranean ambiance. There are ample parking spaces for your guests in the spacious driveway area, as well as a large garage.

Your home. Our passion.

Pool and view to the finca

Large covered terrace

Beautigful pool area

Outdoor dining area with sweeping views

Generous living and dining area

Open living area with wooden ceiling beams