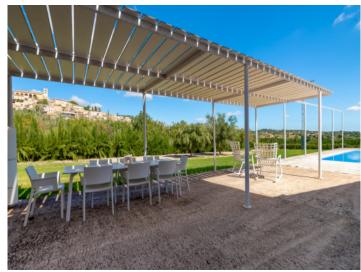

Through the charming patio, you access the first floor, covering an area of approximately 210 sqm, which has great potential and awaits redesign and expansion.

The outdoor areas of this finca are as attractive as the interior. Generous terraces invite you to relax and sunbathe. The refreshing 8 x 4-meter pool offers the perfect escape on warm days. The views are marvelous, looking directly onto the picturesque village and stretching into the distance to the Bay of Alcudia – truly breathtaking!

Covered patio

PORTA MALLORQUINA • C./ COLOM 20 2°, 07001 PALMA, SPAIN TEL.: +34 971 698 242 • INFO@PORTAMALLORQUINA.COM • WWW.PORTAMALLORQUINA.COM

Selva search for property MAL-120720

Your home. Our passion.