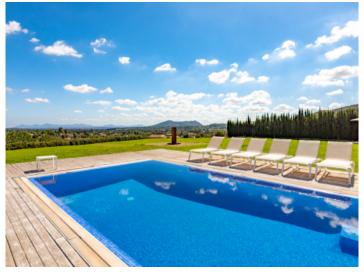

Through the charming patio, you access the first floor, covering an area of approximately 210 sqm, which has great potential and awaits redesign and expansion.

The outdoor areas of this finca are as attractive as the interior. Generous terraces invite you to relax and sunbathe. The refreshing 8 x 4-meter pool offers the perfect escape on warm days. The views are marvelous, looking directly onto the picturesque village and stretching into the distance to the Bay of Alcudia – truly breathtaking!

Selva search for property MAL-120720

Your home. Our passion.

Pool is surrounded by a terrace

Pool with mountain views

Garden with panorama views

Views from the garden to the finca

The spacious terrace invites for big events