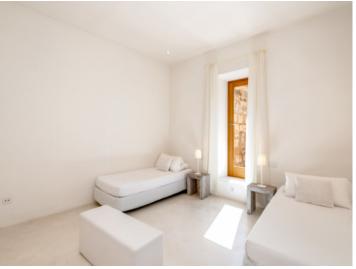

The main house, last renovated in 2007, offers a spacious living area of approximately 370 sqm on the ground floor, comprising 3 generous bedrooms, one of which has an en-suite bathroom, and another bathroom. The open living area integrates a modern kitchen with an island and an inviting dining-living space, ideal for social gatherings. Practical spaces such as a utility room, a technical room, and 2 storage rooms provide additional comfort and storage space.

Cosy living area

Kitchen with cook island

Dining area with garden views

Bright bedroom

Bedroom with two single beds

Bathroom with two washbasins

PORTA MALLORQUINA • C./ COLOM 20 2°, 07001 PALMA, SPAIN TEL.: +34 971 698 242 • INFO@PORTAMALLORQUINA.COM • WWW.PORTAMALLORQUINA.COM