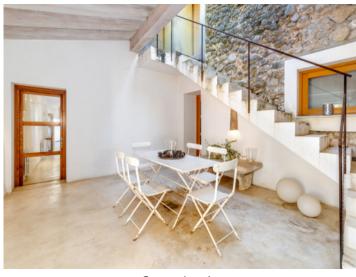

The main house, last renovated in 2007, offers a spacious living area of approximately 370 sqm on the ground floor, comprising 3 generous bedrooms, one of which has an en-suite bathroom, and another bathroom. The open living area integrates a modern kitchen with an island and an inviting dining-living space, ideal for social gatherings. Practical spaces such as a utility room, a technical room, and 2 storage rooms provide additional comfort and storage space.

Cosy living area

Kitchen with cook island

Dining area with garden views

Bright bedroom

Bedroom with two single beds

Bathroom with two washbasins

PORTA MALLORQUINA • C./ COLOM 20 2°, 07001 PALMA, SPAIN TEL.: +34 971 698 242 • INFO@PORTAMALLORQUINA.COM • WWW.PORTAMALLORQUINA.COM