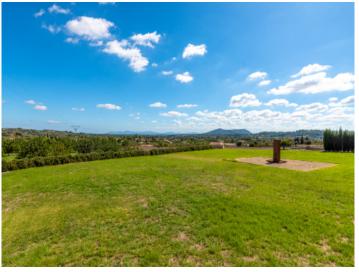

At the rear of the rustic plot, there is a large water reservoir of approximately 70 sqm connected to the property's registered well, serving for the irrigation of numerous fruit trees. Enjoy the diversity of fruit trees, including apple, orange, lemon, plum, and carob, enriching the property.

Selva search for property MAL-120720

Your home. Our passion.

Pool is surrounded by a terrace

Pool with mountain views

Garden with panorama views

Views from the garden to the finca

The spacious terrace invites for big events