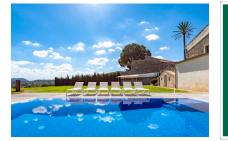

Through the charming patio, you access the first floor, covering an area of approximately 210 sqm, which has great potential and awaits redesign and expansion.

The outdoor areas of this finca are as attractive as the interior. Generous terraces invite you to relax and sunbathe. The refreshing 8 x 4-meter pool offers the perfect escape on warm days. The views are marvelous, looking directly onto the picturesque village and stretching into the distance to the Bay of Alcudia – truly breathtaking!

Selva search for property MAL-120720

Your home. Our passion.

Pool is surrounded by a terrace

Pool with mountain views

Garden with panorama views

Views from the garden to the finca

The spacious terrace invites for big events