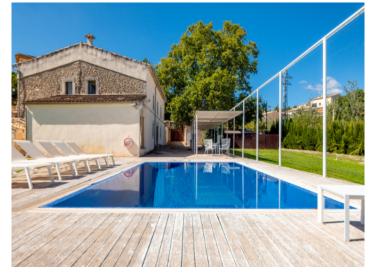

Through the charming patio, you access the first floor, covering an area of approximately 210 sqm, which has great potential and awaits redesign and expansion.

The outdoor areas of this finca are as attractive as the interior. Generous terraces invite you to relax and sunbathe. The refreshing 8 x 4-meter pool offers the perfect escape on warm days. The views are marvelous, looking directly onto the picturesque village and stretching into the distance to the Bay of Alcudia – truly breathtaking!

Selva search for property MAL-120720

Your home. Our passion.

Pool is surrounded by a terrace

Pool with mountain views

Garden with panorama views

Views from the garden to the finca

The spacious terrace invites for big events