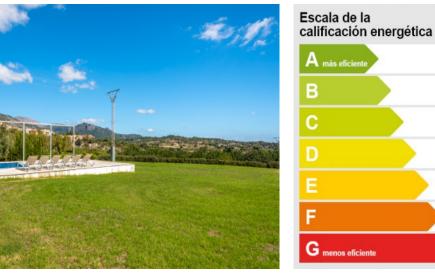

Finca with panoramic views, pool, and holiday rental license in Selva

| constructed area:<br>plot area: | 750 m²<br>22.800 m² | energy certificate: | f           |
|---------------------------------|---------------------|---------------------|-------------|
| bedrooms:                       | 3                   |                     |             |
| bathrooms:                      | 2                   |                     |             |
| sea view:                       | -                   | price:              | € 1,250,000 |

Selva search for property MAL-120720

Your home. Our passion.

Views from the house to the garden

Large terrace

Dreamlike pool area

Spacious garden

Consumo de energia kWh/m²año

148.97

Emisiones kg CO<sub>2</sub>/m² año

41.35

Well-tended garden

Energy scale

PORTA MALLORQUINA • C./ COLOM 20 2°, 07001 PALMA, SPAIN TEL.: +34 971 698 242 • INFO@PORTAMALLORQUINA.COM • WWW.PORTAMALLORQUINA.COM