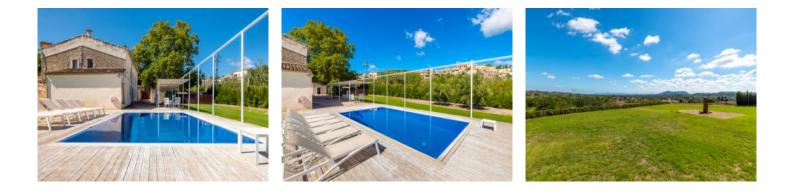

Through the charming patio, you access the first floor, covering an area of approximately 210 sqm, which has great potential and awaits redesign and expansion.

The outdoor areas of this finca are as attractive as the interior. Generous terraces invite you to relax and sunbathe. The refreshing 8 x 4-meter pool offers the perfect escape on warm days. The views are marvelous, looking directly onto the picturesque village and stretching into the distance to the Bay of Alcudia – truly breathtaking!

Selva search for property MAL-120720

Your home. Our passion.

Pool is surrounded by a terrace

Pool with mountain views

Garden with panorama views

Views from the garden to the finca

The spacious terrace invites for big events