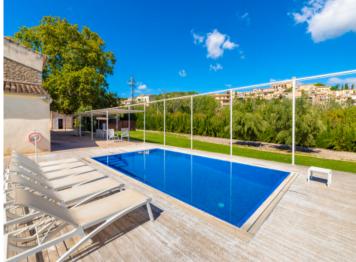

Through the charming patio, you access the first floor, covering an area of approximately 210 sqm, which has great potential and awaits redesign and expansion.

The outdoor areas of this finca are as attractive as the interior. Generous terraces invite you to relax and sunbathe. The refreshing 8 x 4-meter pool offers the perfect escape on warm days. The views are marvelous, looking directly onto the picturesque village and stretching into the distance to the Bay of Alcudia – truly breathtaking!

Selva search for property MAL-120720

Your home. Our passion.

Pool is surrounded by a terrace

Pool with mountain views

Garden with panorama views

Views from the garden to the finca

The spacious terrace invites for big events