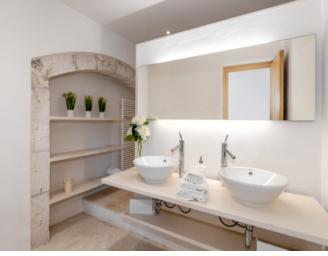

The main house, last renovated in 2007, offers a spacious living area of approximately 370 sqm on the ground floor, comprising 3 generous bedrooms, one of which has an en-suite bathroom, and another bathroom. The open living area integrates a modern kitchen with an island and an inviting dining-living space, ideal for social gatherings. Practical spaces such as a utility room, a technical room, and 2 storage rooms provide additional comfort and storage space.

Cosy living area

Kitchen with cook island

Dining area with garden views

Bright bedroom

Bedroom with two single beds

Bathroom with two washbasins

PORTA MALLORQUINA • C./ COLOM 20 2°, 07001 PALMA, SPAIN TEL.: +34 971 698 242 • INFO@PORTAMALLORQUINA.COM • WWW.PORTAMALLORQUINA.COM