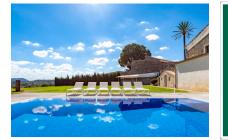

Through the charming patio, you access the first floor, covering an area of approximately 210 sqm, which has great potential and awaits redesign and expansion.

The outdoor areas of this finca are as attractive as the interior. Generous terraces invite you to relax and sunbathe. The refreshing 8 x 4-meter pool offers the perfect escape on warm days. The views are marvelous, looking directly onto the picturesque village and stretching into the distance to the Bay of Alcudia – truly breathtaking!

Selva search for property MAL-120720

Your home. Our passion.

Pool is surrounded by a terrace

Pool with mountain views

Garden with panorama views

Views from the garden to the finca

The spacious terrace invites for big events

Selva search for property MAL-120720

Your home. Our passion.

Views from the house to the garden

Large terrace

Dreamlike pool area

Spacious garden

Consumo de energia kWh/m²año

148.97