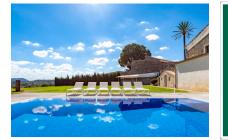

Through the charming patio, you access the first floor, covering an area of approximately 210 sqm, which has great potential and awaits redesign and expansion.

The outdoor areas of this finca are as attractive as the interior. Generous terraces invite you to relax and sunbathe. The refreshing 8 x 4-meter pool offers the perfect escape on warm days. The views are marvelous, looking directly onto the picturesque village and stretching into the distance to the Bay of Alcudia – truly breathtaking!

Selva search for property MAL-120720

Your home. Our passion.

Views from the house to the garden

Large terrace

Dreamlike pool area

Spacious garden

Consumo de energia kWh/m²año

148.97