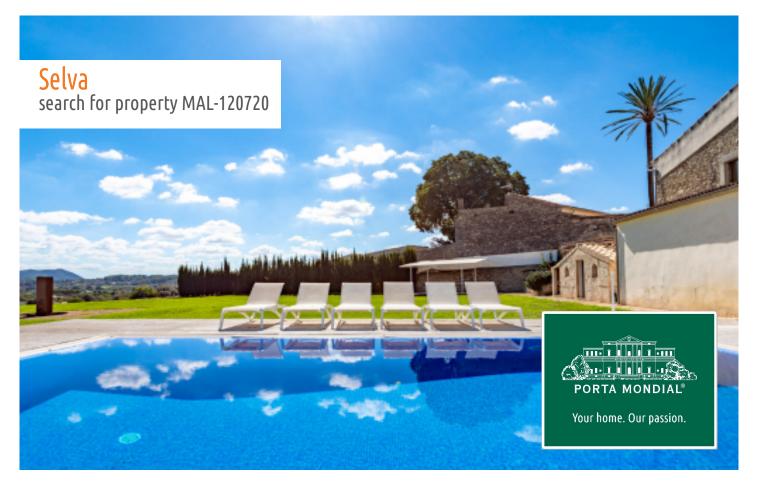

Selva search for property MAL-120720

Through the charming patio, you access the first floor, covering an area of approximately 210 sqm, which has great potential and awaits redesign and expansion.

The outdoor areas of this finca are as attractive as the interior. Generous terraces invite you to relax and sunbathe. The refreshing 8 x 4-meter pool offers the perfect escape on warm days. The views are marvelous, looking directly onto the picturesque village and stretching into the distance to the Bay of Alcudia – truly breathtaking!

Selva search for property MAL-120720

Your home. Our passion.

Pool is surrounded by a terrace

Pool with mountain views

Garden with panorama views

Views from the garden to the finca

The spacious terrace invites for big events