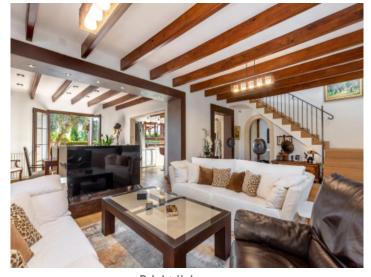

Its living space is spread over 2 levels and leaves little to be desired. Distributed over the ground floor is a rustic family kitchen which adjoins the living/dining area, a bedroom, and a bathroom. Stairs lead to the first floor with 3 bedrooms and a further bathroom, and a terrace providing magnificent panoramic views over the picturesque village. Each room has been designed paying great attention to detail and all offer a comfortable and stylish ambience.

house, Selva

Garden with pool and jacuzzi

Mediterran garden

Impressive villa

Impressive villa

Covered terrace

Covered terrace

Bright living area