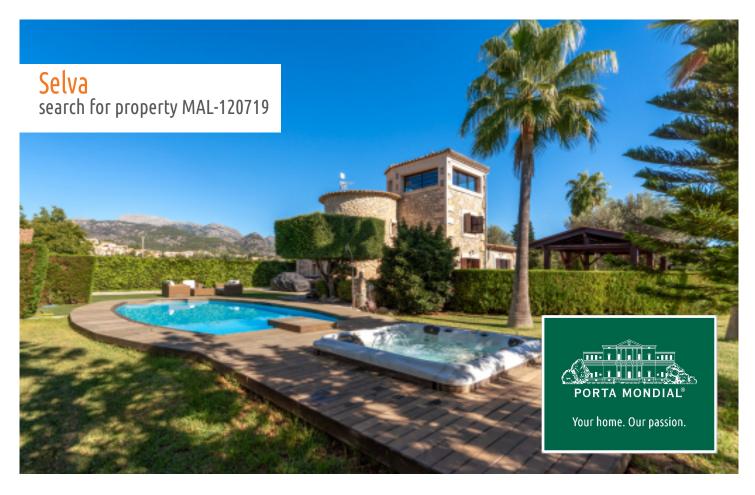

# Fantastic country-house with pool, garage, guest house and touristic rental license in Selva

constructed area: 280 m<sup>2</sup> energy certificate: g

plot area: 2.660 m<sup>2</sup>

bedrooms: 5 bathrooms: 3

#### **Details:**

This completely-renovated country villa is situated on the outskirts of Selva, a picturesque village with a quiet atmosphere located at the foot of the Tramuntana mountain range. The exclusive property is characterized by its high-quality materials and fittings and its unique charm.

In the exterior area is the large, very well-maintained garden with Mediterranean plants and fruit trees, and the impressive pool and jacuzzi for refreshing dips and additional relaxation.

A few steps away is a comfortable guest house with terrace, living area and compact, practical kitchenette on the ground floor, and a spacious sleeping area and bathroom on the upper level.