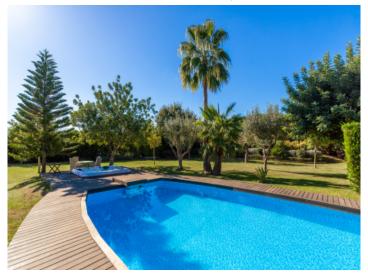

In the exterior area is the large, very well-maintained garden with Mediterranean plants and fruit trees, and the impressive pool and jacuzzi for refreshing dips and additional relaxation.

A few steps away is a comfortable guest house with terrace, living area and compact, practical kitchenette on the ground floor, and a spacious sleeping area and bathroom on the upper level.

house, Selva

Garden with pool and jacuzzi

Mediterran garden

Impressive villa

Impressive villa

Covered terrace

Covered terrace

Bright living area