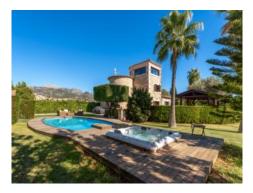

In the exterior area is the large, very well-maintained garden with Mediterranean plants and fruit trees, and the impressive pool and jacuzzi for refreshing dips and additional relaxation.

A few steps away is a comfortable guest house with terrace, living area and compact, practical kitchenette on the ground floor, and a spacious sleeping area and bathroom on the upper level.

house, Selva

Garden with pool and jacuzzi

Mediterran garden

Impressive villa

Impressive villa

Covered terrace

Covered terrace

Bright living area