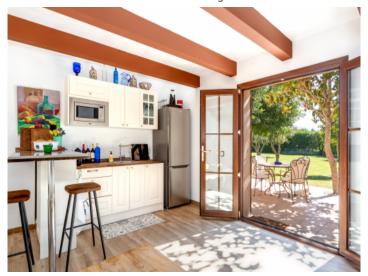

Its living space is spread over 2 levels and leaves little to be desired. Distributed over the ground floor is a rustic family kitchen which adjoins the living/dining area, a bedroom, and a bathroom. Stairs lead to the first floor with 3 bedrooms and a further bathroom, and a terrace providing magnificent panoramic views over the picturesque village. Each room has been designed paying great attention to detail and all offer a comfortable and stylish ambience.

Bright living area

Light flooded dining area

Light flooded dining area

Kitchen with cooking island

Kitchen with cooking island

Kitchen with bar

Kitchen with bar

Bedroom with built-in wardrobe