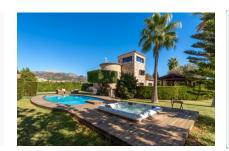

In the exterior area is the large, very well-maintained garden with Mediterranean plants and fruit trees, and the impressive pool and jacuzzi for refreshing dips and additional relaxation.

A few steps away is a comfortable guest house with terrace, living area and compact, practical kitchenette on the ground floor, and a spacious sleeping area and bathroom on the upper level.

house, Selva

Garden with pool and jacuzzi

Mediterran garden

Impressive villa

Impressive villa

Covered terrace

Covered terrace

Bright living area

Gym with unique landscape views

Mallorquin villa

Mallorquin villa

Roof terrace with landscape views

Roof terrace with landscape views

Spacious garden with pool

Spacious garden with pool

Views from the upper floor to the garden