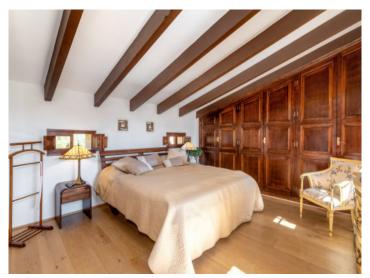

Its living space is spread over 2 levels and leaves little to be desired. Distributed over the ground floor is a rustic family kitchen which adjoins the living/dining area, a bedroom, and a bathroom. Stairs lead to the first floor with 3 bedrooms and a further bathroom, and a terrace providing magnificent panoramic views over the picturesque village. Each room has been designed paying great attention to detail and all offer a comfortable and stylish ambience.

Bright living area

Light flooded dining area

Light flooded dining area

Kitchen with cooking island

Kitchen with cooking island

Kitchen with bar

Kitchen with bar

Bedroom with built-in wardrobe

Bedroom with built-in wardrobe

Cosy bedroom

Cosy bedroom

Bathroom with shower

Bathroom with shower

Bathroom with daylight

Bathroom with daylight

Gym with unique landscape views