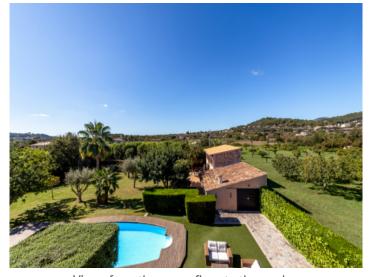

In the exterior area is the large, very well-maintained garden with Mediterranean plants and fruit trees, and the impressive pool and jacuzzi for refreshing dips and additional relaxation.

A few steps away is a comfortable guest house with terrace, living area and compact, practical kitchenette on the ground floor, and a spacious sleeping area and bathroom on the upper level.

Gym with unique landscape views

Mallorquin villa

Mallorquin villa

Roof terrace with landscape views

Roof terrace with landscape views

Spacious garden with pool

Spacious garden with pool

Views from the upper floor to the garden

Views from the upper floor to the garden