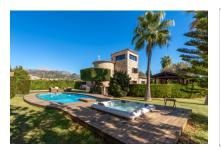

In the exterior area is the large, very well-maintained garden with Mediterranean plants and fruit trees, and the impressive pool and jacuzzi for refreshing dips and additional relaxation.

A few steps away is a comfortable guest house with terrace, living area and compact, practical kitchenette on the ground floor, and a spacious sleeping area and bathroom on the upper level.

house, Selva

Garden with pool and jacuzzi

Mediterran garden

Impressive villa

Impressive villa

Covered terrace

Covered terrace

Bright living area