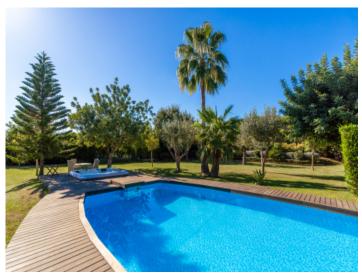

In the exterior area is the large, very well-maintained garden with Mediterranean plants and fruit trees, and the impressive pool and jacuzzi for refreshing dips and additional relaxation.

A few steps away is a comfortable guest house with terrace, living area and compact, practical kitchenette on the ground floor, and a spacious sleeping area and bathroom on the upper level.

house, Selva

Garden with pool and jacuzzi

Mediterran garden

Impressive villa

Impressive villa

Covered terrace

Covered terrace

Bright living area