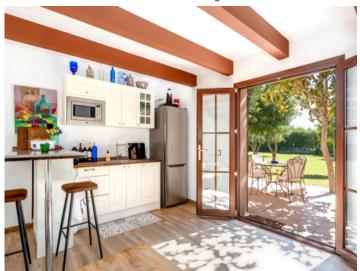

In the exterior area is the large, very well-maintained garden with Mediterranean plants and fruit trees, and the impressive pool and jacuzzi for refreshing dips and additional relaxation.

A few steps away is a comfortable guest house with terrace, living area and compact, practical kitchenette on the ground floor, and a spacious sleeping area and bathroom on the upper level.

Bright living area

Light flooded dining area

Light flooded dining area

Kitchen with cooking island

Kitchen with cooking island

Kitchen with bar

Kitchen with bar

Bedroom with built-in wardrobe