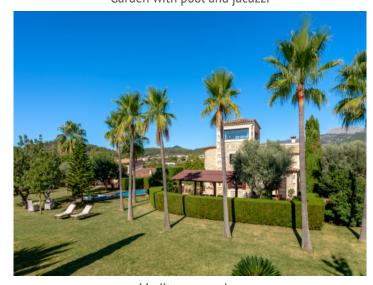

In the exterior area is the large, very well-maintained garden with Mediterranean plants and fruit trees, and the impressive pool and jacuzzi for refreshing dips and additional relaxation.

A few steps away is a comfortable guest house with terrace, living area and compact, practical kitchenette on the ground floor, and a spacious sleeping area and bathroom on the upper level.

house, Selva

Garden with pool and jacuzzi

Mediterran garden

Impressive villa

Impressive villa

Covered terrace

Covered terrace

Bright living area