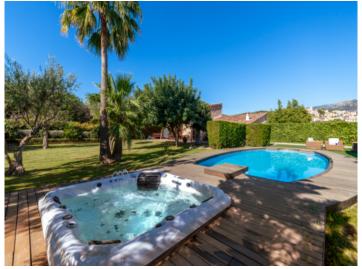

In the exterior area is the large, very well-maintained garden with Mediterranean plants and fruit trees, and the impressive pool and jacuzzi for refreshing dips and additional relaxation.

A few steps away is a comfortable guest house with terrace, living area and compact, practical kitchenette on the ground floor, and a spacious sleeping area and bathroom on the upper level.

house, Selva

Garden with pool and jacuzzi

Mediterran garden

Impressive villa

Impressive villa

Covered terrace

Covered terrace

Bright living area