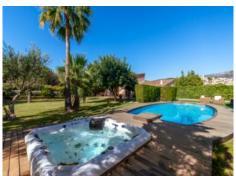

In the exterior area is the large, very well-maintained garden with Mediterranean plants and fruit trees, and the impressive pool and jacuzzi for refreshing dips and additional relaxation.

A few steps away is a comfortable guest house with terrace, living area and compact, practical kitchenette on the ground floor, and a spacious sleeping area and bathroom on the upper level.

house, Selva

Garden with pool and jacuzzi

Mediterran garden

Impressive villa

Impressive villa

Covered terrace

Covered terrace

Bright living area