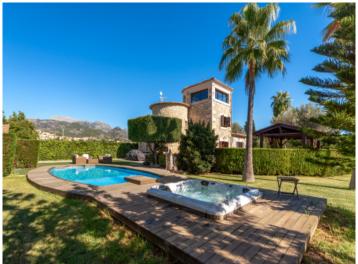

In the exterior area is the large, very well-maintained garden with Mediterranean plants and fruit trees, and the impressive pool and jacuzzi for refreshing dips and additional relaxation.

A few steps away is a comfortable guest house with terrace, living area and compact, practical kitchenette on the ground floor, and a spacious sleeping area and bathroom on the upper level.

house, Selva

Garden with pool and jacuzzi

Mediterran garden

Impressive villa

Impressive villa

Covered terrace

Covered terrace

Bright living area