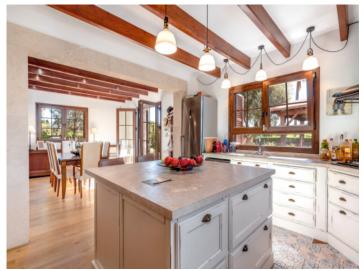

Its living space is spread over 2 levels and leaves little to be desired. Distributed over the ground floor is a rustic family kitchen which adjoins the living/dining area, a bedroom, and a bathroom. Stairs lead to the first floor with 3 bedrooms and a further bathroom, and a terrace providing magnificent panoramic views over the picturesque village. Each room has been designed paying great attention to detail and all offer a comfortable and stylish ambience.

Bright living area

Light flooded dining area

Light flooded dining area

Kitchen with cooking island

Kitchen with cooking island

Kitchen with bar

Kitchen with bar

Bedroom with built-in wardrobe