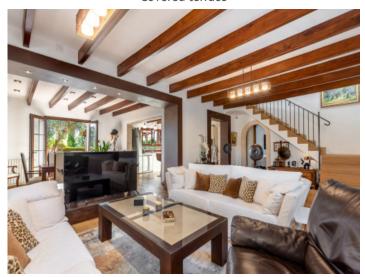

Its living space is spread over 2 levels and leaves little to be desired. Distributed over the ground floor is a rustic family kitchen which adjoins the living/dining area, a bedroom, and a bathroom. Stairs lead to the first floor with 3 bedrooms and a further bathroom, and a terrace providing magnificent panoramic views over the picturesque village. Each room has been designed paying great attention to detail and all offer a comfortable and stylish ambience.

house, Selva

Garden with pool and jacuzzi

Mediterran garden

Impressive villa

Impressive villa

Covered terrace

Covered terrace

Bright living area