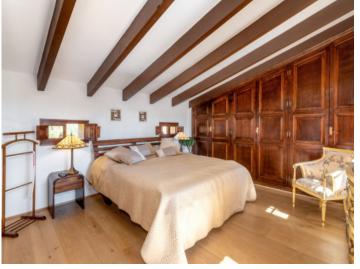

Its living space is spread over 2 levels and leaves little to be desired. Distributed over the ground floor is a rustic family kitchen which adjoins the living/dining area, a bedroom, and a bathroom. Stairs lead to the first floor with 3 bedrooms and a further bathroom, and a terrace providing magnificent panoramic views over the picturesque village. Each room has been designed paying great attention to detail and all offer a comfortable and stylish ambience.

Bright living area

Light flooded dining area

Light flooded dining area

Kitchen with cooking island

Kitchen with cooking island

Kitchen with bar

Kitchen with bar

Bedroom with built-in wardrobe

Bedroom with built-in wardrobe

Cosy bedroom

Cosy bedroom

Bathroom with shower

Bathroom with shower

Bathroom with daylight

Bathroom with daylight

Gym with unique landscape views