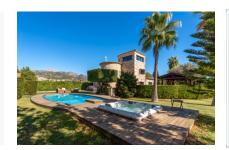

In the exterior area is the large, very well-maintained garden with Mediterranean plants and fruit trees, and the impressive pool and jacuzzi for refreshing dips and additional relaxation.

A few steps away is a comfortable guest house with terrace, living area and compact, practical kitchenette on the ground floor, and a spacious sleeping area and bathroom on the upper level.

house, Selva

Garden with pool and jacuzzi

Mediterran garden

Impressive villa

Impressive villa

Covered terrace

Covered terrace

Bright living area