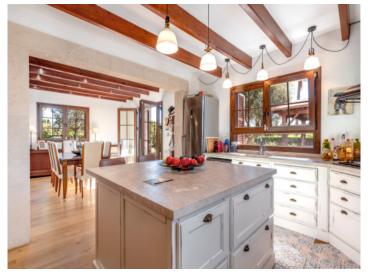

Its living space is spread over 2 levels and leaves little to be desired. Distributed over the ground floor is a rustic family kitchen which adjoins the living/dining area, a bedroom, and a bathroom. Stairs lead to the first floor with 3 bedrooms and a further bathroom, and a terrace providing magnificent panoramic views over the picturesque village. Each room has been designed paying great attention to detail and all offer a comfortable and stylish ambience.

Bright living area

Light flooded dining area

Light flooded dining area

Kitchen with cooking island

Kitchen with cooking island

Kitchen with bar

Kitchen with bar

Bedroom with built-in wardrobe