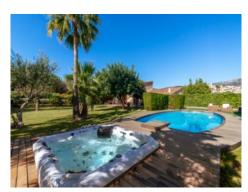

In the exterior area is the large, very well-maintained garden with Mediterranean plants and fruit trees, and the impressive pool and jacuzzi for refreshing dips and additional relaxation.

A few steps away is a comfortable guest house with terrace, living area and compact, practical kitchenette on the ground floor, and a spacious sleeping area and bathroom on the upper level.

house, Selva

Garden with pool and jacuzzi

Mediterran garden

Impressive villa

Impressive villa

Covered terrace

Covered terrace

Bright living area