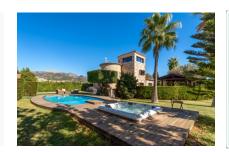

In the exterior area is the large, very well-maintained garden with Mediterranean plants and fruit trees, and the impressive pool and jacuzzi for refreshing dips and additional relaxation.

A few steps away is a comfortable guest house with terrace, living area and compact, practical kitchenette on the ground floor, and a spacious sleeping area and bathroom on the upper level.

house, Selva

Garden with pool and jacuzzi

Mediterran garden

Impressive villa

Impressive villa

Covered terrace

Covered terrace

Bright living area

Gym with unique landscape views

Mallorquin villa

Mallorquin villa

Roof terrace with landscape views

Roof terrace with landscape views

Spacious garden with pool

Spacious garden with pool

Views from the upper floor to the garden