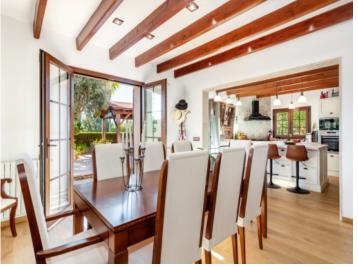

Its living space is spread over 2 levels and leaves little to be desired. Distributed over the ground floor is a rustic family kitchen which adjoins the living/dining area, a bedroom, and a bathroom. Stairs lead to the first floor with 3 bedrooms and a further bathroom, and a terrace providing magnificent panoramic views over the picturesque village. Each room has been designed paying great attention to detail and all offer a comfortable and stylish ambience.

Bright living area

Light flooded dining area

Light flooded dining area

Kitchen with cooking island

Kitchen with cooking island

Kitchen with bar

Kitchen with bar

Bedroom with built-in wardrobe