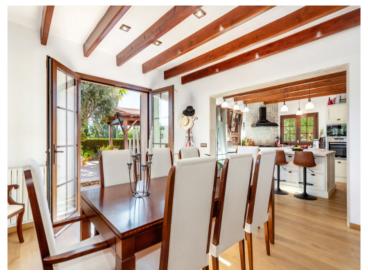

Its living space is spread over 2 levels and leaves little to be desired. Distributed over the ground floor is a rustic family kitchen which adjoins the living/dining area, a bedroom, and a bathroom. Stairs lead to the first floor with 3 bedrooms and a further bathroom, and a terrace providing magnificent panoramic views over the picturesque village. Each room has been designed paying great attention to detail and all offer a comfortable and stylish ambience.

Bright living area

Light flooded dining area

Light flooded dining area

Kitchen with cooking island

Kitchen with cooking island

Kitchen with bar

Kitchen with bar

Bedroom with built-in wardrobe