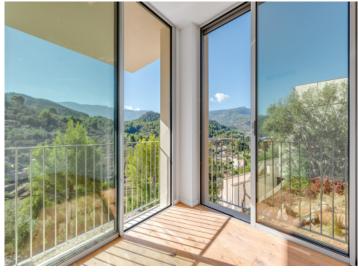

Living area with panorama views

Lightflooded living area

Lightflooded living area

A small balcony surrounds the living area

A small balcony surrounds the living area

Bedrooom with large panorama windows

Your home. Our passion.