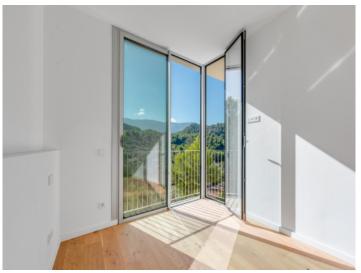

On the 98 sqm ground floor there are 3 bedrooms, each with its own bathroom, with beautiful views of the mountains and the bay.

Housed on the first floor with 102 sqm is the spacious living/dining area with open kitchen, with large windows allowing the entry of ample natural light. From the living room there is access to a terrace with an approx. 35 sqm porch.

Living area with panorama views

Lightflooded living area

Lightflooded living area

A small balcony surrounds the living area

A small balcony surrounds the living area

Bedrooom with large panorama windows

Your home. Our passion.