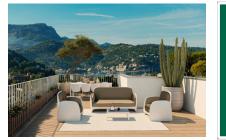

From the garden a staircase leads up to the roof terrace with incomparable views. The terrace has been foreseen with connections for the fitting of a summer kitchen.

The property is equipped with the most modern technology including underfloor heating, air conditioning with heat pump, double-glazed windows with sun protection, and pre-installation for solar panels.