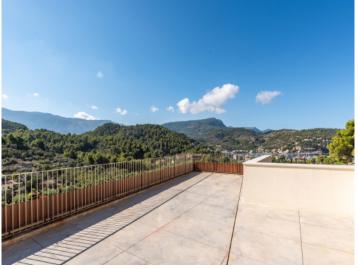

From the garden a staircase leads up to the roof terrace with incomparable views. The terrace has been foreseen with connections for the fitting of a summer kitchen.

The property is equipped with the most modern technology including underfloor heating, air conditioning with heat pump, double-glazed windows with sun protection, and pre-installation for solar panels.

Garden with private pool

Pool with beautiful mountains views

Pool with beautiful mountains views

Roof top terrace with panorama views

Roof top terrace with panorama views

Access from the lower terrace

Soller search for property MAL-120715