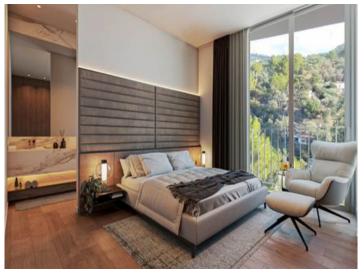

On the 98 sqm ground floor there are 3 bedrooms, each with its own bathroom, with beautiful views of the mountains and the bay.

Housed on the first floor with 102 sqm is the spacious living/dining area with open kitchen, with large windows allowing the entry of ample natural light. From the living room there is access to a terrace with an approx. 35 sqm porch.

Soller search for property MAL-120715

Bright living area

Modern kitchen

One of 3 bedrooms

Large terrace

Amazing harbour views

Garden with private pool

Soller search for property MAL-120715

Bedrooom with large panorama windows

Bathroom en suite

Bathroom en suite

Another lightflooded bedroom

Another lightflooded bedroom

One of 3 bedrooms

Soller search for property MAL-120715

One of 3 bedrooms