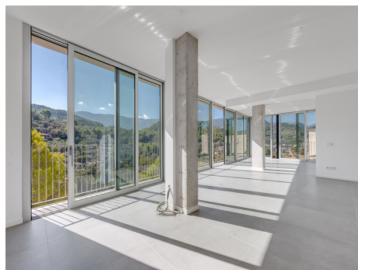

On the 98 sqm ground floor there are 3 bedrooms, each with its own bathroom, with beautiful views of the mountains and the bay.

Housed on the first floor with 102 sqm is the spacious living/dining area with open kitchen, with large windows allowing the entry of ample natural light. From the living room there is access to a terrace with an approx. 35 sqm porch.