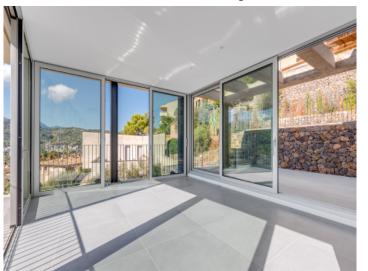

Living area with panorama views

Lightflooded living area

Lightflooded living area

A small balcony surrounds the living area

A small balcony surrounds the living area

Bedrooom with large panorama windows

Your home. Our passion.