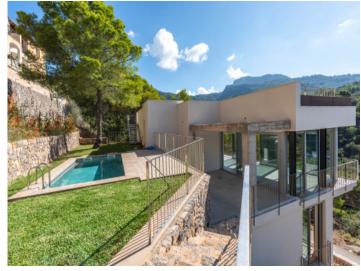

It is characterised by its unique design and functionality, and due to its southern orientierung enjoys ample sunshine.

A living space of 290 sqm is spread over 3 levels. On the lowest level is the main access from the street via stairs or the lift, and its area of around 90 sqm houses a 2-car garage, a laundry room, and a technology room.

Garden with private pool

Pool with beautiful mountains views

Pool with beautiful mountains views

Roof top terrace with panorama views

Roof top terrace with panorama views

Access from the lower terrace

Soller search for property MAL-120715