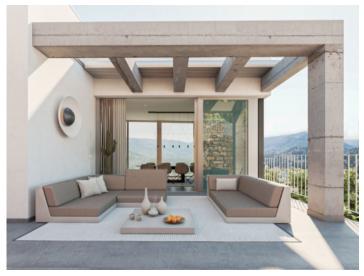

On the 98 sqm ground floor there are 3 bedrooms, each with its own bathroom, with beautiful views of the mountains and the bay.

Housed on the first floor with 102 sqm is the spacious living/dining area with open kitchen, with large windows allowing the entry of ample natural light. From the living room there is access to a terrace with an approx. 35 sqm porch.

From the garden a staircase leads up to the roof terrace with incomparable views. The terrace has been foreseen with connections for the fitting of a summer kitchen.

The property is equipped with the most modern technology including underfloor heating, air conditioning with heat pump, double-glazed windows with sun protection, and pre-installation for solar panels.