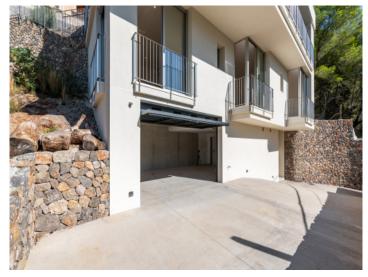

It is characterised by its unique design and functionality, and due to its southern orientierung enjoys ample sunshine.

A living space of 290 sqm is spread over 3 levels. On the lowest level is the main access from the street via stairs or the lift, and its area of around 90 sqm houses a 2-car garage, a laundry room, and a technology room.

Large garage

Large garage

Access to the garage

Soller search for property MAL-120715

Access to the garage

Sunny pool area

Sunny pool area

Roof terrace with a view