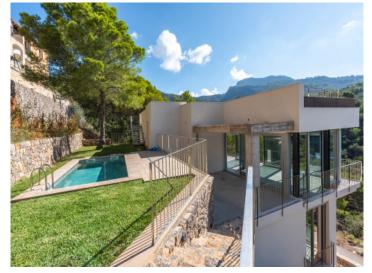

It is characterised by its unique design and functionality, and due to its southern orientierung enjoys ample sunshine.

A living space of 290 sqm is spread over 3 levels. On the lowest level is the main access from the street via stairs or the lift, and its area of around 90 sqm houses a 2-car garage, a laundry room, and a technology room.

Garden with private pool

Pool with beautiful mountains views

Pool with beautiful mountains views

Roof top terrace with panorama views

Roof top terrace with panorama views

Access from the lower terrace

Soller search for property MAL-120715