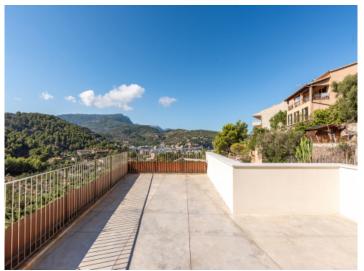

From the garden a staircase leads up to the roof terrace with incomparable views. The terrace has been foreseen with connections for the fitting of a summer kitchen.

The property is equipped with the most modern technology including underfloor heating, air conditioning with heat pump, double-glazed windows with sun protection, and pre-installation for solar panels.

Roof terrace with a view

Wonderful lanscape views

Soller search for property MAL-120715

Your home. Our passion.

Wonderful lanscape views

Soller search for property MAL-120715

Views of the bay of Soller

Your home. Our passion.