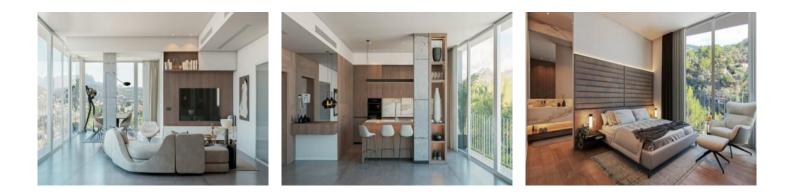

It is characterised by its unique design and functionality, and due to its southern orientierung enjoys ample sunshine.

A living space of 290 sqm is spread over 3 levels. On the lowest level is the main access from the street via stairs or the lift, and its area of around 90 sqm houses a 2-car garage, a laundry room, and a technology room.

On the 98 sqm ground floor there are 3 bedrooms, each with its own bathroom, with beautiful views of the mountains and the bay.

Housed on the first floor with 102 sqm is the spacious living/dining area with open kitchen, with large windows allowing the entry of ample natural light. From the living room there is access to a terrace with an approx. 35 sqm porch.

From the garden a staircase leads up to the roof terrace with incomparable views. The terrace has been foreseen with connections for the fitting of a summer kitchen.

The property is equipped with the most modern technology including underfloor heating, air conditioning with heat pump, double-glazed windows with sun protection, and pre-installation for solar panels.