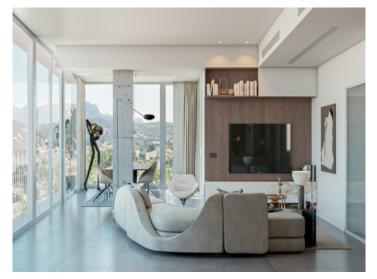

On the 98 sqm ground floor there are 3 bedrooms, each with its own bathroom, with beautiful views of the mountains and the bay.

Housed on the first floor with 102 sqm is the spacious living/dining area with open kitchen, with large windows allowing the entry of ample natural light. From the living room there is access to a terrace with an approx. 35 sqm porch.

Soller search for property MAL-120715

Bright living area

Modern kitchen

One of 3 bedrooms

Large terrace

Amazing harbour views

Garden with private pool

Soller search for property MAL-120715

Living area with panorama views

Lightflooded living area

Lightflooded living area

A small balcony surrounds the living area

A small balcony surrounds the living area

Bedrooom with large panorama windows

Your home. Our passion.