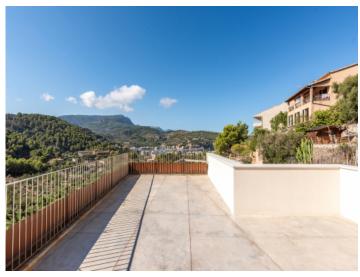

From the garden a staircase leads up to the roof terrace with incomparable views. The terrace has been foreseen with connections for the fitting of a summer kitchen.

The property is equipped with the most modern technology including underfloor heating, air conditioning with heat pump, double-glazed windows with sun protection, and pre-installation for solar panels.

Roof terrace with a view

Wonderful lanscape views

Soller search for property MAL-120715

Your home. Our passion.

Wonderful lanscape views

Soller search for property MAL-120715

Views of the bay of Soller

Your home. Our passion.