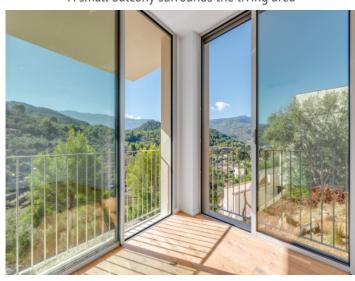

Living area with panorama views

Lightflooded living area

Lightflooded living area

A small balcony surrounds the living area

A small balcony surrounds the living area

Bedrooom with large panorama windows

Your home. Our passion.