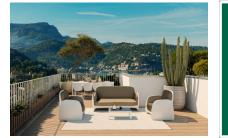

On the 98 sqm ground floor there are 3 bedrooms, each with its own bathroom, with beautiful views of the mountains and the bay.

Housed on the first floor with 102 sqm is the spacious living/dining area with open kitchen, with large windows allowing the entry of ample natural light. From the living room there is access to a terrace with an approx. 35 sqm porch.

Soller search for property MAL-120715

Bright living area

Modern kitchen

One of 3 bedrooms

Large terrace

Amazing harbour views

Garden with private pool

Soller search for property MAL-120715