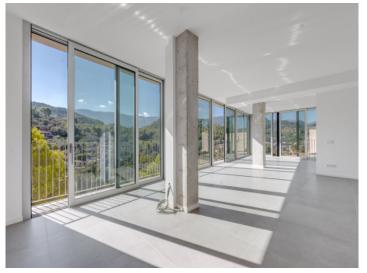

On the 98 sqm ground floor there are 3 bedrooms, each with its own bathroom, with beautiful views of the mountains and the bay.

Housed on the first floor with 102 sqm is the spacious living/dining area with open kitchen, with large windows allowing the entry of ample natural light. From the living room there is access to a terrace with an approx. 35 sqm porch.

Access from the lower terrace

Covered terrace of the living area

Covered terrace of the living area

Large panorama glass slidinig doors

Large panorama glass slidinig doors

Living area with panorama views

Soller search for property MAL-120715

Living area with panorama views

Lightflooded living area

Lightflooded living area

A small balcony surrounds the living area

A small balcony surrounds the living area

Bedrooom with large panorama windows

Your home. Our passion.