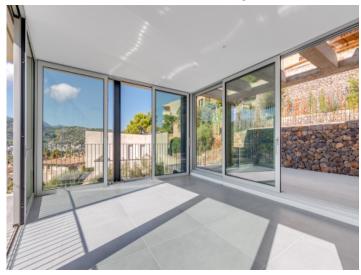

Living area with panorama views

Lightflooded living area

Lightflooded living area

A small balcony surrounds the living area

A small balcony surrounds the living area

Bedrooom with large panorama windows

Your home. Our passion.