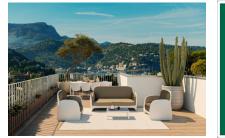

From the garden a staircase leads up to the roof terrace with incomparable views. The terrace has been foreseen with connections for the fitting of a summer kitchen.

The property is equipped with the most modern technology including underfloor heating, air conditioning with heat pump, double-glazed windows with sun protection, and pre-installation for solar panels.

Soller search for property MAL-120715

Bright living area

Modern kitchen

One of 3 bedrooms

Large terrace

Amazing harbour views

Garden with private pool

Soller search for property MAL-120715

Garden with private pool

Pool with beautiful mountains views

Pool with beautiful mountains views

Roof top terrace with panorama views

Roof top terrace with panorama views

Access from the lower terrace

Soller search for property MAL-120715