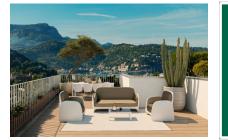

From the garden a staircase leads up to the roof terrace with incomparable views. The terrace has been foreseen with connections for the fitting of a summer kitchen.

The property is equipped with the most modern technology including underfloor heating, air conditioning with heat pump, double-glazed windows with sun protection, and pre-installation for solar panels.