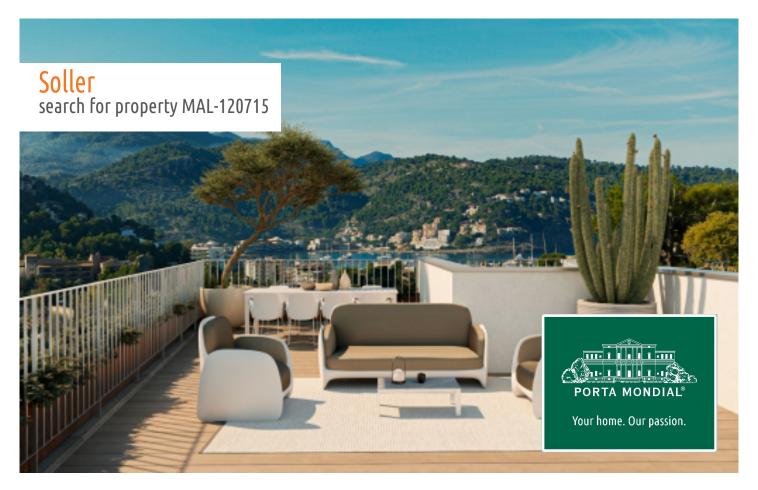

Bright, modern villa with wonderful views over the bay of Port de Soller

| constructed area: plot area: | 291 m²<br>487 m² | energy certificate: | in process  |
|------------------------------|------------------|---------------------|-------------|
| bedrooms:                    | 3                |                     |             |
| bathrooms:                   | 3                |                     |             |
| sea view:                    | $\checkmark$     | price:              | € 2,700,000 |

#### **Details:**

This modern and bright newly-built villa is situated in a residential area near to the beach, and offers breathtaking panoramic views of the harbour of Soller and the Tramuntana mountain range.

From the garden a staircase leads up to the roof terrace with incomparable views. The terrace has been foreseen with connections for the fitting of a summer kitchen.

The property is equipped with the most modern technology including underfloor heating, air conditioning with heat pump, double-glazed windows with sun protection, and pre-installation for solar panels.