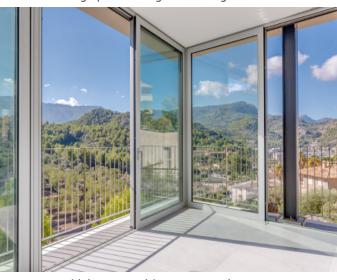

On the 98 sqm ground floor there are 3 bedrooms, each with its own bathroom, with beautiful views of the mountains and the bay.

Housed on the first floor with 102 sqm is the spacious living/dining area with open kitchen, with large windows allowing the entry of ample natural light. From the living room there is access to a terrace with an approx. 35 sqm porch.

From the garden a staircase leads up to the roof terrace with incomparable views. The terrace has been foreseen with connections for the fitting of a summer kitchen.

The property is equipped with the most modern technology including underfloor heating, air conditioning with heat pump, double-glazed windows with sun protection, and pre-installation for solar panels.