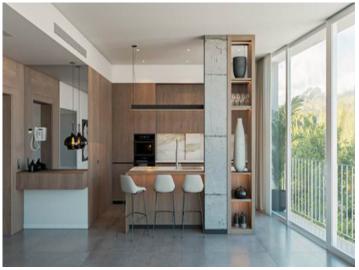

On the 98 sqm ground floor there are 3 bedrooms, each with its own bathroom, with beautiful views of the mountains and the bay.

Housed on the first floor with 102 sqm is the spacious living/dining area with open kitchen, with large windows allowing the entry of ample natural light. From the living room there is access to a terrace with an approx. 35 sqm porch.

Soller search for property MAL-120715

Bright living area

Modern kitchen

One of 3 bedrooms

Large terrace

Amazing harbour views

Garden with private pool

Soller search for property MAL-120715