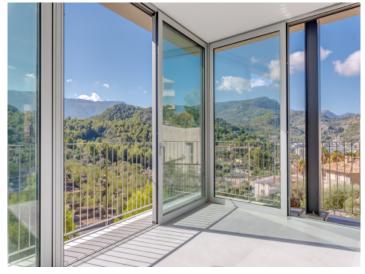

On the 98 sqm ground floor there are 3 bedrooms, each with its own bathroom, with beautiful views of the mountains and the bay.

Housed on the first floor with 102 sqm is the spacious living/dining area with open kitchen, with large windows allowing the entry of ample natural light. From the living room there is access to a terrace with an approx. 35 sqm porch.

From the garden a staircase leads up to the roof terrace with incomparable views. The terrace has been foreseen with connections for the fitting of a summer kitchen.

The property is equipped with the most modern technology including underfloor heating, air conditioning with heat pump, double-glazed windows with sun protection, and pre-installation for solar panels.