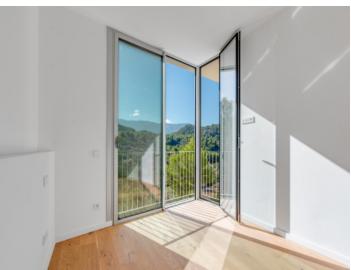

On the 98 sqm ground floor there are 3 bedrooms, each with its own bathroom, with beautiful views of the mountains and the bay.

Housed on the first floor with 102 sqm is the spacious living/dining area with open kitchen, with large windows allowing the entry of ample natural light. From the living room there is access to a terrace with an approx. 35 sqm porch.

Living area with panorama views

Lightflooded living area

Lightflooded living area

A small balcony surrounds the living area

A small balcony surrounds the living area

Bedrooom with large panorama windows

Your home. Our passion.