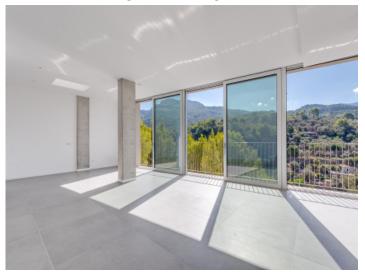

On the 98 sqm ground floor there are 3 bedrooms, each with its own bathroom, with beautiful views of the mountains and the bay.

Housed on the first floor with 102 sqm is the spacious living/dining area with open kitchen, with large windows allowing the entry of ample natural light. From the living room there is access to a terrace with an approx. 35 sqm porch.

Living area with panorama views

Lightflooded living area

Lightflooded living area

A small balcony surrounds the living area

A small balcony surrounds the living area

Bedrooom with large panorama windows

Your home. Our passion.