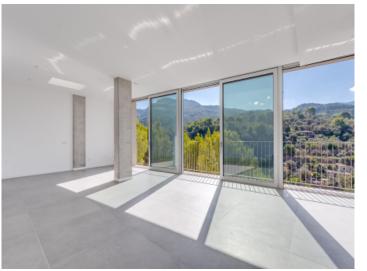

On the 98 sqm ground floor there are 3 bedrooms, each with its own bathroom, with beautiful views of the mountains and the bay.

Housed on the first floor with 102 sqm is the spacious living/dining area with open kitchen, with large windows allowing the entry of ample natural light. From the living room there is access to a terrace with an approx. 35 sqm porch.

Living area with panorama views

Lightflooded living area

Lightflooded living area

A small balcony surrounds the living area

A small balcony surrounds the living area

Bedrooom with large panorama windows

Your home. Our passion.