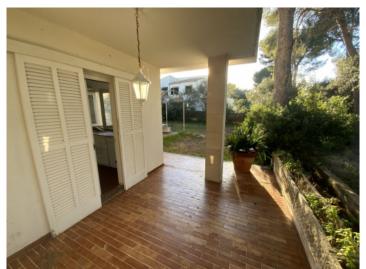

On the first floor you will find a spacious, bright living area with an inviting fireplace. From here you can access a covered terrace that faces the street and offers a charming place to relax outdoors. The fitted kitchen is also on this level and gives access to the garden on the west side of the property, which is ideal for enjoying the evening sun.