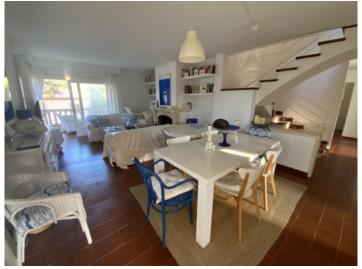

On the first floor you will find a spacious, bright living area with an inviting fireplace. From here you can access a covered terrace that faces the street and offers a charming place to relax outdoors. The fitted kitchen is also on this level and gives access to the garden on the west side of the property, which is ideal for enjoying the evening sun.

Terrace

Terrace

Living and dining area

Living and dining area

Kitchen Bedroom

Bedroom

Upper terrace

Garage