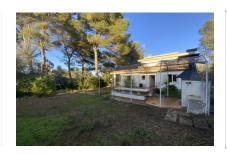

#### **Details:**

The villa in Bonaire was built in 1979 and is situated on a generous plot of 600 sqm. The house itself offers an impressive constructed area of around 330 sqm, with around 250 sqm of pure living space spread over 2 floors.

On the first floor you will find a spacious, bright living area with an inviting fireplace. From here you can access a covered terrace that faces the street and offers a charming place to relax outdoors. The fitted kitchen is also on this level and gives access to the garden on the west side of the property, which is ideal for enjoying the evening sun.

In the basement of the villa there is a spacious garage with space for two cars and a practical laundry room.

It should be noted that renovation work is required to bring this villa back to its full glory. Nevertheless, it offers an extremely quiet location and complete privacy, making it a highly sought-after property in Bonaire.