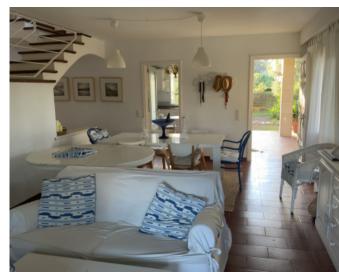

On the first floor you will find a spacious, bright living area with an inviting fireplace. From here you can access a covered terrace that faces the street and offers a charming place to relax outdoors. The fitted kitchen is also on this level and gives access to the garden on the west side of the property, which is ideal for enjoying the evening sun.

Terrace

Terrace

Living and dining area

Living and dining area

Kitchen Bedroom

Bedroom

Upper terrace

Garage