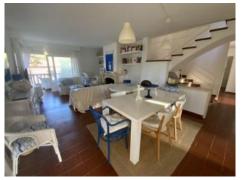

On the first floor you will find a spacious, bright living area with an inviting fireplace. From here you can access a covered terrace that faces the street and offers a charming place to relax outdoors. The fitted kitchen is also on this level and gives access to the garden on the west side of the property, which is ideal for enjoying the evening sun.

Terrace

Terrace

Living and dining area

Living and dining area

Kitchen Bedroom

Bedroom

Upper terrace

Garage