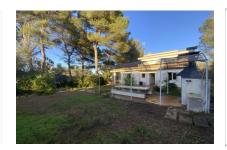

#### **Details:**

The villa in Bonaire was built in 1979 and is situated on a generous plot of 600 sqm. The house itself offers an impressive constructed area of around 330 sqm, with around 250 sqm of pure living space spread over 2 floors.

On the first floor you will find a spacious, bright living area with an inviting fireplace. From here you can access a covered terrace that faces the street and offers a charming place to relax outdoors. The fitted kitchen is also on this level and gives access to the garden on the west side of the property, which is ideal for enjoying the evening sun.

In the basement of the villa there is a spacious garage with space for two cars and a practical laundry room.

It should be noted that renovation work is required to bring this villa back to its full glory. Nevertheless, it offers an extremely quiet location and complete privacy, making it a highly sought-after property in Bonaire.