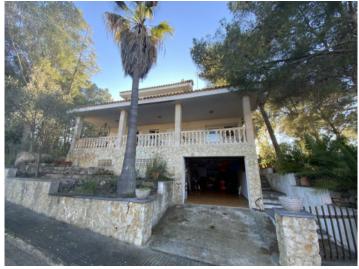

#### **Details:**

The villa in Bonaire was built in 1979 and is situated on a generous plot of 600 sqm. The house itself offers an impressive constructed area of around 330 sqm, with around 250 sqm of pure living space spread over 2 floors.

In the basement of the villa there is a spacious garage with space for two cars and a practical laundry room.

It should be noted that renovation work is required to bring this villa back to its full glory. Nevertheless, it offers an extremely quiet location and complete privacy, making it a highly sought-after property in Bonaire.