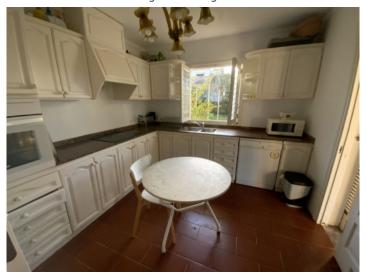

On the first floor you will find a spacious, bright living area with an inviting fireplace. From here you can access a covered terrace that faces the street and offers a charming place to relax outdoors. The fitted kitchen is also on this level and gives access to the garden on the west side of the property, which is ideal for enjoying the evening sun.

Terrace

Terrace

Living and dining area

Living and dining area

Kitchen Bedroom

Bedroom

Upper terrace

Garage