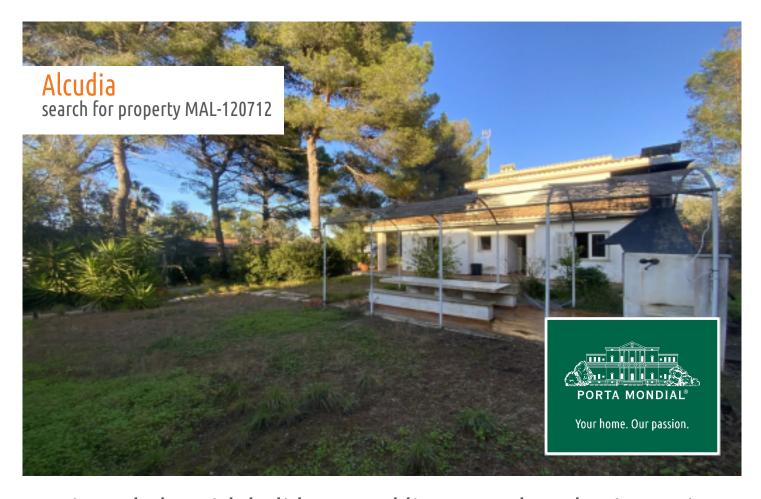

# Spacious chalet with holiday rental license and garden in a quiet location in Bonaire

constructed area: 330 m<sup>2</sup> energy certificate: in process

plot area: 600 m<sup>2</sup>

bedrooms: 4 bathrooms: 3

#### **Details:**

The villa in Bonaire was built in 1979 and is situated on a generous plot of 600 sqm. The house itself offers an impressive constructed area of around 330 sqm, with around 250 sqm of pure living space spread over 2 floors.

#### **Location & surrounding area:**

The region around Alcudia is geographically a peninsula. Bonaire, located with the nearby resorts of Mal Pas, Manresa and Barcarés on the north side of the peninsula, is a very green and peaceful residential area, which has emerged in three different phases of construction and with long-established villas in first line to a new residential area on the upper part of the slope with beautiful landscaping and sea views, has something to offer for all interested buyers. Alcudia, with all kinds of shops and complete infrastructure, is just 5 minutes by car.