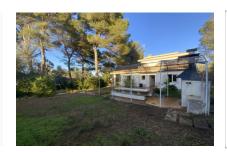

#### **Details:**

The villa in Bonaire was built in 1979 and is situated on a generous plot of 600 sqm. The house itself offers an impressive constructed area of around 330 sqm, with around 250 sqm of pure living space spread over 2 floors.

On the first floor you will find a spacious, bright living area with an inviting fireplace. From here you can access a covered terrace that faces the street and offers a charming place to relax outdoors. The fitted kitchen is also on this level and gives access to the garden on the west side of the property, which is ideal for enjoying the evening sun.

#### **Location & surrounding area:**

The region around Alcudia is geographically a peninsula. Bonaire, located with the nearby resorts of Mal Pas, Manresa and Barcarés on the north side of the peninsula, is a very green and peaceful residential area, which has emerged in three different phases of construction and with long-established villas in first line to a new residential area on the upper part of the slope with beautiful landscaping and sea views, has something to offer for all interested buyers. Alcudia, with all kinds of shops and complete infrastructure, is just 5 minutes by car.